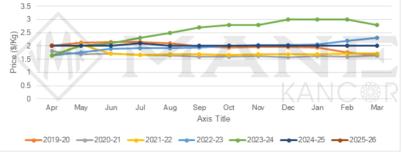

### CUMIN SEED OIL

#### **Raw Material Price:**

Source: Historical Price Tridge Market Intelligence India

| Price Trend                                                                                                                                                                                                                               | Price Outlook |
|-------------------------------------------------------------------------------------------------------------------------------------------------------------------------------------------------------------------------------------------|---------------|
| <ul> <li>Prices have remained stable during this period.</li> <li>The price trend is expected to remain stable and consistent in the short term.</li> </ul>                                                                               |               |
| Market/Supply Dynamics                                                                                                                                                                                                                    | Crop Arrivals |
| <ul> <li>The market is experiencing bullish trends, driven by strong export demand and the anticipated lower domestic production.</li> <li>Carry-forward stocks from the high 2024 crop are expected to help stabilise prices.</li> </ul> | NCUR          |