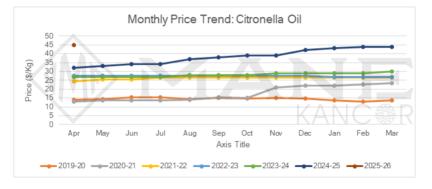

### **CITRONELLA OIL**

Main Sourcing Country: India

Crop Season in Main Sourcing Country: Perennial Plant

MANE ESSENTIAL OILS MARKET OVERVIEW | MAY 2025

| Price Trend                                                                                                                                         | Price Outlook |
|-----------------------------------------------------------------------------------------------------------------------------------------------------|---------------|
| <ul> <li>The price trend has hit a new high.</li> <li>bullish trend is anticipated to be near the resistance level in the coming months.</li> </ul> |               |
| Market/Supply Dynamics                                                                                                                              | Crop Arrivals |
| Production has commenced, but there is a shortage of materials.                                                                                     |               |

• Due to high demand, prices are exhibiting an upward trend.

KANCTER