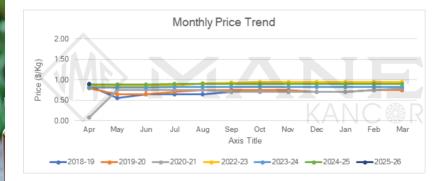

# DILL SEED OIL

| Feb | March | Apr | May   | Jun         | Jul        | Aug                   | Sep         | Oct | Nov | Dec |
|-----|-------|-----|-------|-------------|------------|-----------------------|-------------|-----|-----|-----|
|     |       |     |       |             |            |                       |             |     |     |     |
|     |       |     | F     |             | 17-10      | and the second second |             |     |     |     |
|     |       |     | 1     |             | A States   | me -                  | 2           |     |     |     |
|     |       |     |       | -           | -          |                       |             |     |     |     |
|     |       |     | 1     | all -       |            | 1                     | <u>ع</u> \/ |     |     |     |
|     |       | 1   | 1     | Sauet       | Calar-     | and the second        | 15          |     |     |     |
|     |       | 11  |       | and a       | The w      | - 35                  |             |     |     |     |
|     |       | 19  | 1 1   | ( GE        | से क       | FERINA                | Sec. 1      |     |     |     |
|     |       | 18  | 18 32 | Alt -       | The second | E Cont                | 113         |     |     |     |
|     |       | 620 | 12.0  | 35 10+40,73 |            | CONTRACTOR OF STREET  |             |     |     |     |
|     |       |     |       |             |            |                       |             |     |     |     |

| Price Tr | end                                                                                                                                              | Price Outlook |
|----------|--------------------------------------------------------------------------------------------------------------------------------------------------|---------------|
|          | The market is currently stable.<br>Price levels are expected to remain stable in the short term.                                                 |               |
| • •      | Supply Dynamics<br>Arrivals have begun, and supply levels remain stable.<br>The limited demand suggests a stable and consolidated market outlook | Crop Arrivals |
|          | or the upcoming months.                                                                                                                          |               |