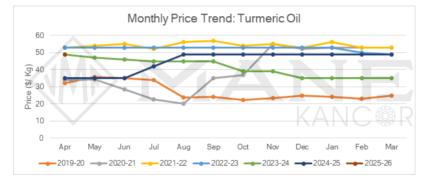

### **TURMERIC OIL**

Main Sourcing Country: India

Crop Season in Main Sourcing Country

MANE ESSENTIAL OILS MARKET OVERVIEW | MAY 2025

| Price | e Trend                                                                                                                                        | Price Outlook |  |
|-------|------------------------------------------------------------------------------------------------------------------------------------------------|---------------|--|
| •     | Price stability sustained in the market for the month.<br>Price outlook expected to be stable or slightly bearish as forecasted by<br>experts. |               |  |
| Crop  | ) Supply Dynamics                                                                                                                              | Crop Arrivals |  |
| •     | Low availability of raw materials and stable export demand visible in the market. This has helped the prices to firm up.                       |               |  |
| •     | This trend is expected to continue for the short term.                                                                                         |               |  |