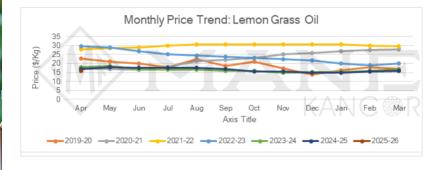

### LEMONGRASS OIL

Main Sourcing Country: India Crop Season in Main Sourcing Country: Perennial Crop

| rice 1               | Trend                                                                                                                      | Price Outlook |
|----------------------|----------------------------------------------------------------------------------------------------------------------------|---------------|
|                      | The short-term price trend is expected to be moderately bullish.<br>A stable price trend is anticipated in the short term. | <u></u>       |
| c <mark>rop</mark> S | upply Dynamics                                                                                                             | Crop Arrivals |
|                      | Prices are still firm due to increase in demand.<br>Strong and consistent demand is evident in the oil market.             | ANCOR         |