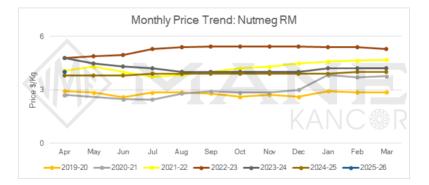

#### **Raw Material Price:**

| Price | Trend                                                                                                                                     | Price Outlook |
|-------|-------------------------------------------------------------------------------------------------------------------------------------------|---------------|
| •     | The Nutmeg RM prices indicated a stable trend for the period.<br>Stable price expectation for the short term.                             | <u></u>       |
| Marl  | et/Supply Dynamics                                                                                                                        | Crop Arrivals |
| •     | Arrivals from the new season have started. The short-term trend for oil prices is still bullish as demand seems to pick up in the market. |               |
| •     | Prevailing uncertainty in the market indicates bullishness in price trends<br>and firmness in the market given the current demand levels. |               |