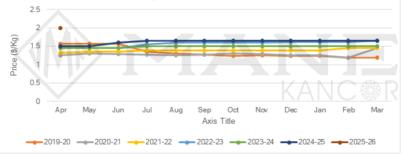

# FENNEL SEED OIL

| Jan | Feb   | March | Apr   | May | Jun     | Jul    | Aug       | Sep    | Oct          | Nov         | Dec        |
|-----|-------|-------|-------|-----|---------|--------|-----------|--------|--------------|-------------|------------|
|     |       |       |       |     |         |        |           |        |              |             |            |
|     |       |       |       |     |         |        |           |        |              |             |            |
|     |       |       |       |     |         | 2      |           |        |              |             |            |
|     |       |       |       |     |         |        | -         | ĸА     |              |             |            |
|     |       |       |       | -   |         |        | the state |        |              |             |            |
|     |       |       |       | No. | 4.2.    |        |           |        |              |             |            |
|     |       |       | 1     | 19  |         |        |           |        |              |             |            |
|     |       |       |       |     | - China | TF Kar | Typ.      |        |              |             |            |
| 1   |       |       | -     |     |         |        |           |        |              |             |            |
|     | a lan | -     | The C | AND | 11      |        | MANE      | ESSENT | IAL OILS MAR | KET OVERVIE | W   MAY 20 |

Raw Material Price (Fennel Seed):

Monthly Price Trend: Fennel RM

| Price Trend                                                                                                                                                   | Price Outlook |
|---------------------------------------------------------------------------------------------------------------------------------------------------------------|---------------|
| <ul> <li>Price levels continued slight bullishness during the period.</li> <li>The market is expected to be stable and bullish for the short term.</li> </ul> | ~             |

| Market/Supply Dynamics                                                                                             | Crop Arrivals |
|--------------------------------------------------------------------------------------------------------------------|---------------|
| • The harvest is underway, and the crop arrival is reported to be lower this year.                                 | NCAR          |
| <ul> <li>Stability and firmness in the market are said to continue until a spike in<br/>demand is seen.</li> </ul> |               |