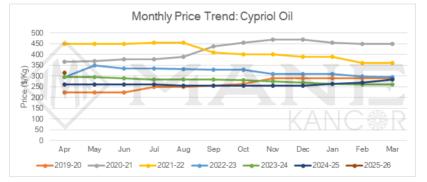

#### Main Sourcing Country: India Crop Season in Main Sourcing Country:

MANE

ESSENTIAL OILS MARKET OVERVIEW | MAY 2025

| Price | Trend                                                                                                                                                              | Price Outlook |
|-------|--------------------------------------------------------------------------------------------------------------------------------------------------------------------|---------------|
| :     | Prices have exhibited a significant upward trend.<br>The upward trend is expected to persist, driven by the limited availability<br>of high-quality raw materials. |               |
| Mark  | et/Supply Dynamics                                                                                                                                                 | Crop Arrivals |
| •     | The season is expected to conclude by the first week of July, coinciding with the onset of rainfall in the major growing regions.                                  |               |
| •     | The crop is highly price elastic, with demand being sensitive to price fluctuations, especially given the small crop size this season.                             |               |
|       | A firm market trend is expected in the short term.                                                                                                                 |               |