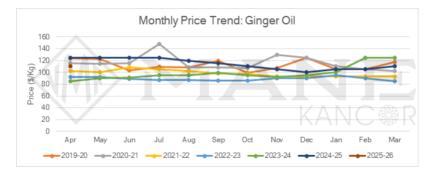

### **GINGER OIL**

### Main Sourcing Country: India Crop Season in Main Sourcing Country

| Jan         | Feb | March | Apr | May  | Jun     | Jul  | Aug  | Sep   | Oct          | Nov         | Dec     |
|-------------|-----|-------|-----|------|---------|------|------|-------|--------------|-------------|---------|
|             |     |       |     |      |         |      |      |       |              |             |         |
|             |     |       | 1   |      |         |      |      |       |              |             |         |
|             |     |       |     |      |         |      |      |       |              |             |         |
|             |     |       | -   | 0    |         |      |      |       |              |             |         |
|             |     |       |     |      |         |      | -    |       |              |             |         |
|             |     |       |     | 296  | 1 and 1 |      |      | 22    |              |             |         |
|             |     |       |     |      | 3       |      |      |       |              |             |         |
|             |     |       |     | -    | -       | 100- |      |       |              |             |         |
|             |     |       |     |      |         |      |      | 11    |              |             |         |
| 1           |     |       |     |      | A       |      |      |       |              |             |         |
| Statistics. |     |       | -   | DANG |         |      | MANE | ESSEN | TIAL OILS MA | RKET OVERVI | W I MAY |

MANE

ESSENTIAL OILS MARKET OVERVIEW | MAY 2025

|        | rend                                                                                                                                                         | Price Outlook |
|--------|--------------------------------------------------------------------------------------------------------------------------------------------------------------|---------------|
|        | Price level indicated a slight decline for the period.<br>Stable and slightly bullish outlook for the coming periods.                                        | <u> </u>      |
| /larke | t/Supply Dynamics                                                                                                                                            | Crop Arrivals |
|        | Inadequate availability of extraction grade RM had made the prices to firm up a bit.<br>Market dynamic will depend on the sustenance of extraction grade RM. |               |