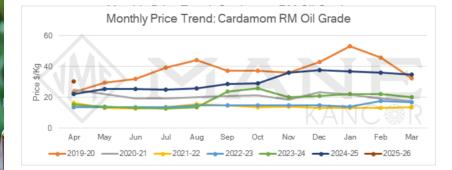

#### Raw Material Price:

| Price Trend                                                                                                                                                                                                                                                                                                                                                                                                                                            | Price Outlook |
|--------------------------------------------------------------------------------------------------------------------------------------------------------------------------------------------------------------------------------------------------------------------------------------------------------------------------------------------------------------------------------------------------------------------------------------------------------|---------------|
| <ul> <li>Prices are anticipated to remain firm and stable.</li> <li>A stable to slightly sluggish market trend is anticipated in the near term.</li> </ul>                                                                                                                                                                                                                                                                                             |               |
| Market/Supply Dynamics                                                                                                                                                                                                                                                                                                                                                                                                                                 | Crop Arrivals |
| <ul> <li>Recent copious summer showers across the cardamom-growing regions of Kerala have renewed farmers' optimism for a good harvest in the upcoming season, which is expected to commence around July.</li> <li>In Idukki, the region has already experienced three to four good showers, which, while bringing down cardamom prices to around INR 2,500 per kg, have significantly reduced the risk of drought for the upcoming season.</li> </ul> | NC            |