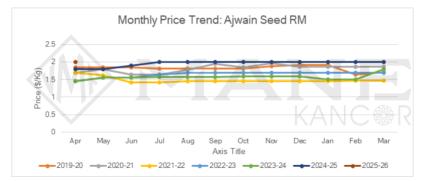

# AJOWAN OIL

#### **Raw Material Price:**

| Price | : Trend                                                                                                                       | Price Outlook |
|-------|-------------------------------------------------------------------------------------------------------------------------------|---------------|
| •     | Prices started to recover after consolidation as expected.<br>Stable to slightly bullish expectations for the short term.     | ~~            |
| Marl  | ket/Supply Dynamics                                                                                                           | Crop Arrivals |
| •     | Stable arrivals and stable prices seen in the market.<br>Low level of volatility in market levels given the current scenario. |               |