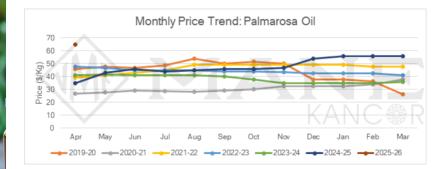

### PALMAROSA OIL

Main Sourcing Country: India

Crop Season in Main Sourcing Country: Perennial Crop

MANE

| ice Trend                                                                                                                                                   | Price Outlook |
|-------------------------------------------------------------------------------------------------------------------------------------------------------------|---------------|
| A slight recovery in prices is clearly reflected in the trend.<br>A bullish market is anticipated in the short term.                                        |               |
| arket/Supply Dynamics                                                                                                                                       | Crop Arrivals |
| Prices are showing a firm upward trend due to the oil shortage.<br>The Palmarosa oil market is experiencing steady growth, fuelled<br>by increasing demand. | KANCUR        |