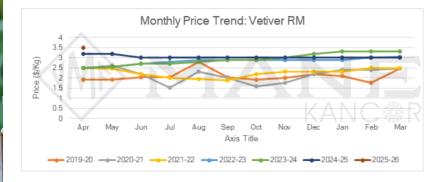

### VETIVER OIL

#### **Raw Material Price:**

| Price | Trend                                                                                                                                                 | Price Outlook |
|-------|-------------------------------------------------------------------------------------------------------------------------------------------------------|---------------|
|       | The price trend followed a slight upward trend for this period as well.<br>Prices will be highly elastic to demand.                                   |               |
| Mark  | xet/Supply Dynamics                                                                                                                                   | Crop Arrivals |
| •     | Stable demand seen in the market for the crops of different origins.<br>Oil market is expecting a firm and consistent demand in the coming<br>months. | NCTR          |