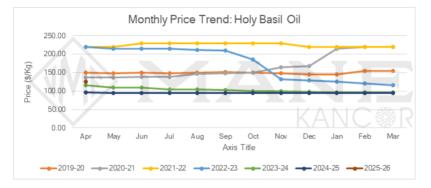

### HOLY BASIL OIL

Main Sourcing Country: India Crop Season in Main Sourcing Country

| Price T | rend                                                                                                                                    | Price Outlook |
|---------|-----------------------------------------------------------------------------------------------------------------------------------------|---------------|
|         | The price levels clearly show a bullish trend.<br>Price bullishness is expected to persist in the coming months.                        |               |
| Marke   | /Supply Dynamics                                                                                                                        | Crop Arrivals |
| •       | Distillation has been completed.<br>Demand continues to be dampened and as a result stocks of oils are<br>visible with farmers/traders. | NCOR          |