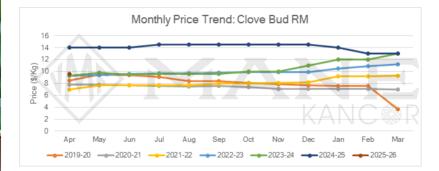

### Main Sourcing Country: India Crop Season in Main Sourcing Country\*

Raw Material Price (Clove):

MANE

|        |                                                                                                                     | Price Outlook |
|--------|---------------------------------------------------------------------------------------------------------------------|---------------|
|        | Prices were stable for the period at higher levels.<br>Can expect strong and stable price levels in the short term. |               |
| arket/ | /Supply Dynamics                                                                                                    | Crop Arrivals |
|        | Demand is steady and stable.<br>Crop prices are expected to have a stable and bullish outlook.                      |               |