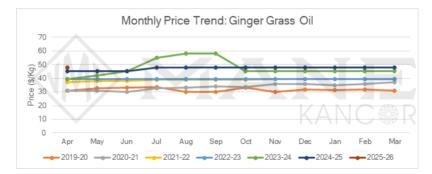

### **GINGER GRASS OIL**

Main Sourcing Country: India

Crop Season in Main Sourcing Country: Perennial Plant

| Prie | te Trend                                                                                                                               | Price Outlook |
|------|----------------------------------------------------------------------------------------------------------------------------------------|---------------|
| •    | Price trend indicated stability for the period.<br>Price levels can be expected to be slightly bullish to stable in the short<br>term. |               |
|      |                                                                                                                                        |               |
| Ma   | rket/Supply Dynamics                                                                                                                   | Crop Arrivals |