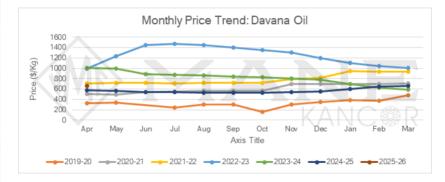

### DAVANA OIL

MANE ESSENTIAL OILS MARKET OVERVIEW | MAY 2025

| Price Trend                                                                                                                                                                                                                                                   | Price Outlook |
|---------------------------------------------------------------------------------------------------------------------------------------------------------------------------------------------------------------------------------------------------------------|---------------|
| <ul> <li>Prices remain highly bullish due to the limited availability of high<br/>Davanone content material.</li> <li>The bullish trend is expected to continue until the market reopens, drive<br/>by the poor supply conditions of raw material.</li> </ul> | n             |

#### Market/Supply Dynamics

- An acute shortage of material with high davanone content continues to persist in the market, coupled with strong demand, which is keeping the market bullish.
- Crop Arrivals

The harvest is expected to last until May.