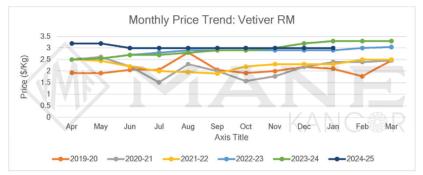

# VETIVER OIL

| Jan | Feb | March | Apr | May        | Jun | Jul | Aug   | Sep | Oct | Nov | Dec     |
|-----|-----|-------|-----|------------|-----|-----|-------|-----|-----|-----|---------|
|     |     |       |     | $\searrow$ | /1_ |     |       |     |     |     |         |
|     |     |       |     | Ì          |     |     |       |     |     |     |         |
|     |     |       |     | 8          | 14  | 1   | 2     |     |     |     |         |
|     |     |       |     |            | 27  |     |       |     |     |     |         |
|     |     |       |     | H          | P   |     | A C   |     |     |     |         |
|     |     |       |     | 1 1/ 11    |     |     | Jet - |     |     |     |         |
|     |     | 1200  |     | ~ .        |     |     |       |     |     |     |         |
| 1   |     | 2118  | >   |            |     |     | MANE  |     |     |     | RUARY 2 |

### **Raw Material Price**

| <u></u>    |
|------------|
|            |
| o Arrivals |
|            |
|            |

MANE ESSENTIAL OILS MARKET OVERVIEW | FEBRUARY 2025