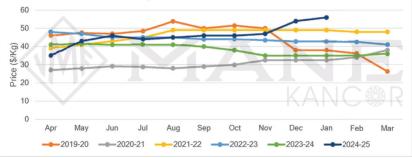

## NUTMEG OIL

Main Sourcing Country: India Crop Season in Main Sourcing Country\*:

**Raw Material Price:** Monthly Price Trend: Nutmeg RM 6 Price \$/Kg 3 Mar Apr May Jun Jul Aug Sep Oct Nov Dec Jan Feb 2019-20 

#### Price Trend **Price Outlook** · Price trend is steady and stable. • Expecting consistent to slightly bullish trend in the coming months. Market/Supply Dynamics **Crop Arrivals** · The market has seen stability in terms of both demand and supply to make the outlook firm and bullish in short term. • New season for the crop is expected to start in March/April 25.