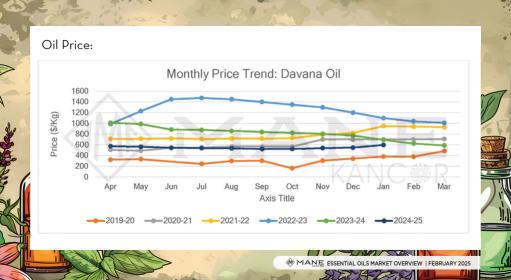

# DAVANA OIL

#### Main Sourcing Country: India Crop Season in Main Sourcing Country\*:

| Jan | Feb | March | Apr       | May        | Jun        | Jul  | Aug              | Sep          | Oct         | Nov          | Dec     |
|-----|-----|-------|-----------|------------|------------|------|------------------|--------------|-------------|--------------|---------|
|     |     |       |           |            |            |      |                  | 1.1.1        |             |              |         |
|     |     |       |           |            |            |      |                  |              |             |              |         |
|     |     |       |           |            |            |      |                  |              |             |              |         |
|     |     |       |           |            | A          | - x- |                  |              |             |              |         |
|     |     |       |           |            |            |      |                  |              |             |              |         |
|     |     |       |           |            |            |      | 1000             |              |             |              |         |
|     |     |       |           |            |            |      |                  |              |             |              |         |
|     |     |       |           |            |            |      | Con and a second |              |             |              |         |
|     |     |       |           | 1          |            | 100  | 1                |              |             |              |         |
|     |     |       |           |            | -          |      |                  |              |             |              |         |
|     |     |       |           |            | 1          | No.  |                  |              |             |              |         |
|     |     |       |           |            | 2          |      |                  |              |             |              |         |
|     |     |       |           |            | A STATE OF |      |                  |              |             |              |         |
|     |     |       |           |            |            |      |                  |              |             |              |         |
|     |     | RAC   | ~         |            |            |      |                  |              |             |              | -       |
|     |     | 1135  | >         |            |            |      | MANE             | ESSENTIAL OI | LS MARKET C | OVERVIEW   F | EBRUARY |
|     |     | Mrs-  | State and | C.C. Stran |            |      | e e              | STRACE       |             | 6711         | 6       |

# Price Trend Price Outlook • Prices have indicated significant upward movement. • The upward trend is likely to continue until the new season oil arrival starts. • Market/Supply Dynamics Crop Arrivals • Adverse natural conditions have badly affected the nurseries in growing regions. • Harvesting season for the crop is expected to begin by first week of March.

Late crop may lead to a shortage of material with high Davanone content.

MANE ESSENTIAL OILS MARKET OVERVIEW | FEBRUARY 2025