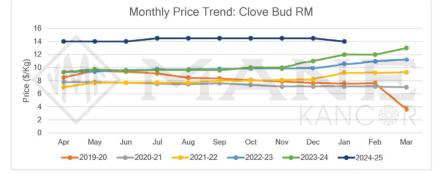

# CLOVE BUD OIL

#### Main Sourcing Country: India Crop Season in Main Sourcing Country\*:

| lowering | g season is | September | to Octob | er in plains | and Dece  |            |              |             |             |            |
|----------|-------------|-----------|----------|--------------|-----------|------------|--------------|-------------|-------------|------------|
|          |             |           |          |              | and Decei | nber to Ja | nuary at hig | h altitudes |             |            |
|          |             |           |          |              |           |            |              |             |             |            |
|          |             |           |          |              |           |            | and a        |             |             |            |
|          |             |           |          |              | -         | to the l   | And and      |             |             |            |
|          |             |           |          |              | -         | Cont.      | A and a      |             |             |            |
|          |             |           |          | 1            | C. C.     | See.       |              |             |             |            |
|          |             |           |          | - 23         | 1         |            |              | -           |             |            |
|          |             |           |          | 1000         |           |            | -1           | 14          |             |            |
|          |             |           |          |              | No.       |            |              | 5           |             |            |
|          |             |           |          | 2.           | AC        |            | - 12         | E. P.       |             |            |
|          |             |           | -        | and a        |           | and a      |              |             |             |            |
|          |             | RA        |          | ~ _          |           |            |              |             |             |            |
|          | SALA        | 3172      |          |              |           |            | MANE         | ESSENTIAL   | OILS MARKET | ERDI IA D' |

Raw Material Price (Clove):

| Price Trend                                                                                                                                                         | Price Outlook |
|---------------------------------------------------------------------------------------------------------------------------------------------------------------------|---------------|
| <ul> <li>Prices are stable in the market and is expected to be concoming months.</li> <li>Can expect a strong and stable price levels in the short</li> </ul>       |               |
| Market/Supply Dynamics                                                                                                                                              | Crop Arrivals |
| <ul> <li>Market is expected to be stable and expecting consister future months.</li> <li>Raw material prices have been on the rise, driven by spemarket.</li> </ul> |               |
|                                                                                                                                                                     |               |