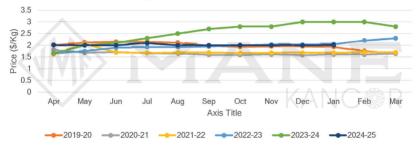

## NUTMEG OIL

Main Sourcing Country: India Crop Season in Main Sourcing Country\*:

**Raw Material Price:** Monthly Price Trend: Nutmeg RM 6 Price \$/Kg 3 Mar Apr May Jun Jul Aug Sep Oct Nov Dec Jan Feb 2019-20 

#### Price Trend **Price Outlook** · Price trend is steady and stable. • Expecting consistent to slightly bullish trend in the coming months. Market/Supply Dynamics **Crop Arrivals** · The market has seen stability in terms of both demand and supply to make the outlook firm and bullish in short term. • New season for the crop is expected to start in March/April 25.