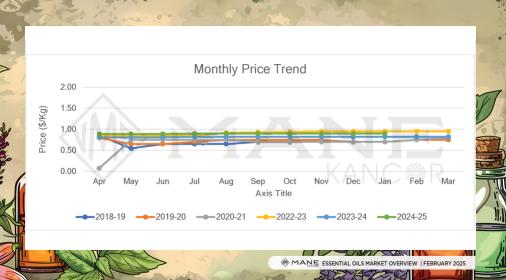

# LEMONGRASS OIL

Main Sourcing Country: India Crop Season in Main Sourcing Country: Perennial Crop

Oil Price:

Monthly Price Trend: Lemongrass Oil

| Price Trend                                                                                                                  | Price Outlook |
|------------------------------------------------------------------------------------------------------------------------------|---------------|
| <ul><li>Stable price trend visible in the market.</li><li>Expecting a firm price trend for short term.</li></ul>             | ***           |
|                                                                                                                              |               |
| Crop Supply Dynamics                                                                                                         | Crop Arrivals |
| <ul> <li>Strong and consistent demand is visible in the oil market.</li> <li>Production has started in all areas.</li> </ul> |               |

Considerable shortage in supply gives plausible explanation for current trend in oil market.