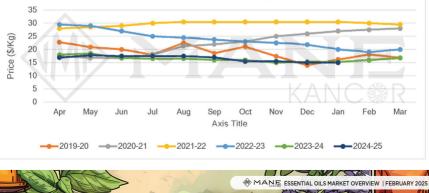

### PALMAROSA OIL

Main Sourcing country: India

Crop Season in Main Sourcing Country: Perennial Crop

#### Oil Price:

#### Monthly Price Trend: Palmarosa Oil