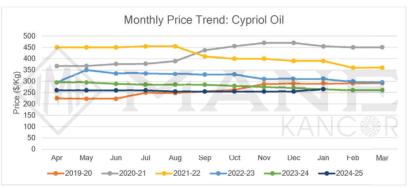

# CYPRIOL OIL

#### Main Sourcing Country: India Crop Season in Main Sourcing Country:

| Jan Feb | March  | Apr | May | Jun | Jul           | Aug  | Sep | Oct | Nov | Dec |
|---------|--------|-----|-----|-----|---------------|------|-----|-----|-----|-----|
|         |        |     |     |     |               |      |     |     |     |     |
|         |        |     |     |     |               |      |     |     |     |     |
|         |        |     |     |     | - And         |      |     |     |     |     |
|         |        |     |     |     | Carlos Carlos |      |     |     |     |     |
|         |        |     |     |     |               |      |     |     |     |     |
|         |        |     |     |     |               |      |     |     |     |     |
|         |        | A   |     |     |               |      |     |     |     |     |
|         | ILA DO |     |     |     |               | MANE |     |     |     |     |

#### Oil Price:

MANE ESSENTIAL OILS MARKET OVERVIEW | FEBRUARY 2025

| ice Trend                                                                                                                                                                                                                       | Price Outlook |
|---------------------------------------------------------------------------------------------------------------------------------------------------------------------------------------------------------------------------------|---------------|
| Prices have exhibited strong upward momentum.<br>The bullish trend is expected to persist due to the tight supply of raw<br>materials.                                                                                          |               |
| arket/Supply Dynamics                                                                                                                                                                                                           | Crop Arrivals |
| Strong and firm market outlook for the short term<br>Season has been started, full fledge collection of raw materials have<br>started in the major growing belts.<br>Subdued demands still a major factor for a bullish demand. | KANG®R        |