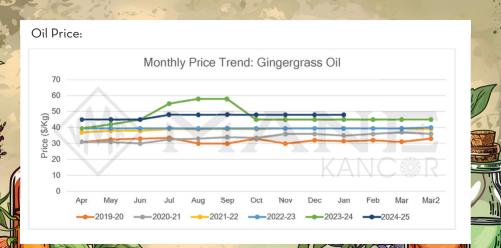

# **GINGER GRASS OIL**

Main Sourcing Country: India

Crop Season in Main Sourcing Country: Perennial Plant

# Price Trend Price trend hits a stable level. Price levels expected to be at a resistance level in coming months.

#### Market/Supply Dynamics

- · Slightly bullish trend was visible in the market in terms of demand.
- Oil market outlook is expected to follow a consistent and slightly bullish demand trend.

#### Crop Arrivals

**Price Outlook** 

0000