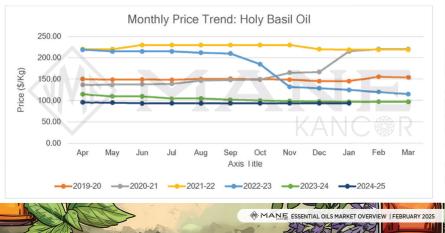

# HOLY BASIL OIL

Main Sourcing Country: India Crop Season in Main Sourcing Country:

| Jan | Feb | March | Apr | May | Jun | Jul | Aug | Sep | Oct | Nov | Dec |
|-----|-----|-------|-----|-----|-----|-----|-----|-----|-----|-----|-----|
|     |     |       |     |     |     |     |     |     |     |     |     |

#### Oil Price:

-