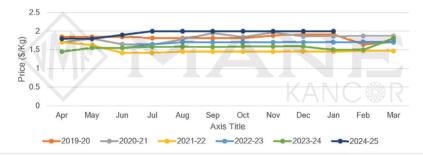

#### **Raw Material Price:** Monthly Price Trend: Cardamom RM Oil Grade 60 Price \$/Kg Feb Apr May Jun Jul Aug Oct Nov Dec Jan Ser 2019-20 -2020-21 2021-22 -2022-23 -2023-24

MANE ESSENTIAL OILS MARKET OVERVIEW | FEBRUARY 2025

Mar

| <ul> <li>Prices are anticipated to remain firm with an upward trend.</li> <li>A stable to slightly bullish trend is anticipated soon.</li> </ul>                                                                                                                    | ~~~           |
|---------------------------------------------------------------------------------------------------------------------------------------------------------------------------------------------------------------------------------------------------------------------|---------------|
|                                                                                                                                                                                                                                                                     |               |
| Market/Supply Dynamics                                                                                                                                                                                                                                              | Crop Arrivals |
| <ul> <li>The present market trends indicate that the average price of cardamom would reach ₹3,500-3,600/Kg.</li> <li>The fall in cardamom production in Kerala and the substantial decline in the output from Guatemala have influenced the price surge.</li> </ul> |               |