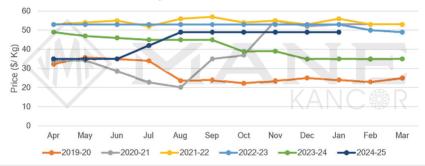

# LEMONGRASS OIL

Main Sourcing Country: India Crop Season in Main Sourcing Country: Perennial Crop

Oil Price:

Monthly Price Trend: Lemongrass Oil

| Price Trend                                                                                                                  | Price Outlook |
|------------------------------------------------------------------------------------------------------------------------------|---------------|
| <ul><li>Stable price trend visible in the market.</li><li>Expecting a firm price trend for short term.</li></ul>             | ***           |
|                                                                                                                              |               |
| Crop Supply Dynamics                                                                                                         | Crop Arrivals |
| <ul> <li>Strong and consistent demand is visible in the oil market.</li> <li>Production has started in all areas.</li> </ul> |               |

Considerable shortage in supply gives plausible explanation for current trend in oil market.