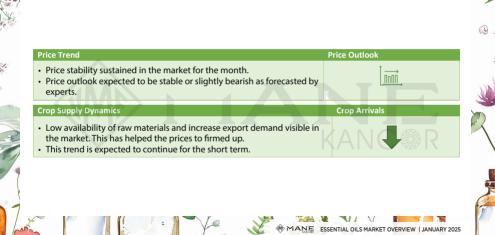

# LEMONGRASS OIL

Main Sourcing Country: India

Crop Season in Main Sourcing Country: Perennial Crop

| Jan | Feb | March | Apr | May | Jun | Jul | Aug | Sep | Oct | Nov | Dec |
|-----|-----|-------|-----|-----|-----|-----|-----|-----|-----|-----|-----|