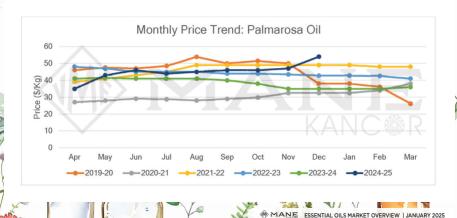

Main Sourcing Country: India Crop Season in Main Sourcing Country\*:

Jan Feb March Apr May Jun Jul Aug Sep Oct Nov Dec

KANC R

Main Sourcing country: India

Crop Season in Main Sourcing Country:

Jan Feb March Apr May Jun Jul Aug Sep Oct Nov Dec