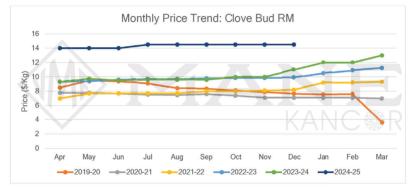

# Raw Material Price (Clove):

Main Sourcing Country: India Crop Season in Main Sourcing Country:

Jan Feb March Apr May Jun Jul Aug Sep Oct Nov Dec

Feb March Oct Apr Jun Jul Aug Sep Nov Dec SENTIAL OILS MARKET OVERVIEW | JANUARY 2025