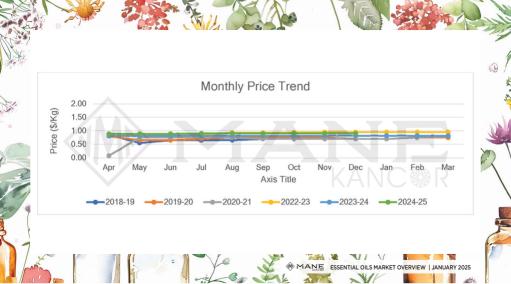

## Raw Material Price Monthly Price Trend: Vetiver RM 3.5 2.5 0.5 May Aug Axis Title **2021-22 2022-23 2023-24 2024-25** ESSENTIAL OILS MARKET OVERVIEW | JANUARY 2025

Jan Feb March Apr May Jun Jul Aug Sep Oct Nov Dec