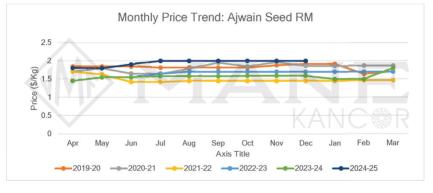

Main Sourcing Country: India Crop Season in Main Sourcing Country\*:

Jan Feb March Apr May Jun Jul Aug Sep Oct Nov Dec

KANC R

Main Sourcing country: India

Crop Season in Main Sourcing Country:

Jan Feb March Apr May Jun Jul Aug Sep Oct Nov Dec