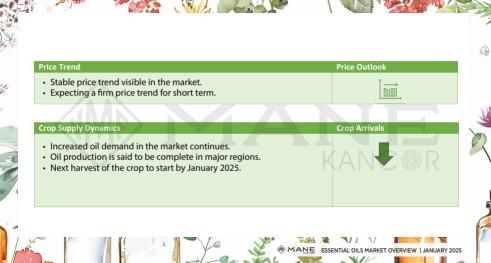

# LEMONGRASS OIL

Main Sourcing Country: India

Crop Season in Main Sourcing Country: Perennial Crop

| Jan | Feb | March | Apr | May | Jun | Jul | Aug | Sep | Oct | Nov | Dec |
|-----|-----|-------|-----|-----|-----|-----|-----|-----|-----|-----|-----|