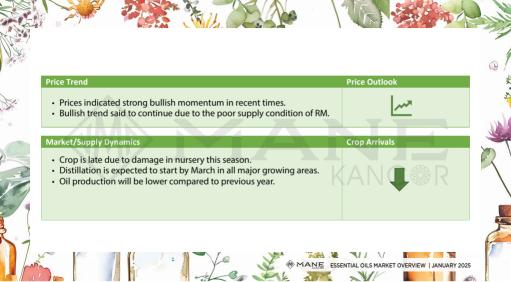

om August to March. The peak season of harvest is from October to November.





## Raw Material Price:





prices ranging between ₹2,800 and ₹2,950 per Kg.

or reductions in the volume of new arrivals this season.

 The arrival of new - small cardamom in Guatemala typically begins in December. However, due to the challenges in crop, there may be delays



Main Sourcing Country: India Crop Season in Main Sourcing Country:

| Jan | Feb | March | Apr | May | Jun | Jul | Aug | Sep | Oct | Nov | Dec |
|-----|-----|-------|-----|-----|-----|-----|-----|-----|-----|-----|-----|
|-----|-----|-------|-----|-----|-----|-----|-----|-----|-----|-----|-----|











Main Sourcing Country: India Crop Season in Main Sourcing Country\*:

Jan Feb March Apr May Jun Jul Aug Sep Oct Nov Dec



KANC R







Main Sourcing country: India

Crop Season in Main Sourcing Country:

Jan Feb March Apr May Jun Jul Aug Sep Oct Nov Dec









# LEMONGRASS OIL

Main Sourcing Country: India

Crop Season in Main Sourcing Country: Perennial Crop

| Jan | Feb | March | Apr | May | Jun | Jul | Aug | Sep | Oct | Nov | Dec |
|-----|-----|-------|-----|-----|-----|-----|-----|-----|-----|-----|-----|















Main Sourcing country: India Crop Season in Main Sourcing Country: Perennial Crop

Jan Feb March Apr May Jun Jul Aug Sep Oct Nov Dec









# CITRONELLA OIL

Main Sourcing Country: India

Crop Season in Main Sourcing Country: Perennial Plant

Jan Feb March Apr May Jun Jul Aug Sep Oct Nov Dec















Main Sourcing Country: India

March

Feb

Crop Season in Main Sourcing Country: Perennial