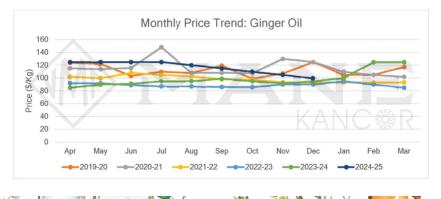

### Raw Material Price:

ESSENTIAL OILS MARKET OVERVIEW | JANUARY 2025

Apr May Oct Dec Jun Jul Aug Sep Nov SENTIAL OILS MARKET OVERVIEW | JANUARY 2025

# Raw Material Price:

ESSENTIAL OILS MARKET OVERVIEW | JANUARY 2025

Jan Feb March Apr May Jun Jul Aug Sep Oct Nov Dec