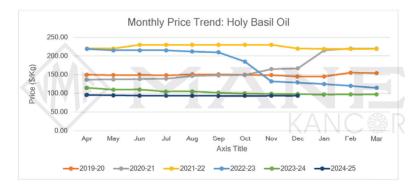

ountry: India

Crop Season in Main Sourcing Country: Perennial Crop

| Jan | Feb | March | Apr | May | Jun | Jul | Aug | Sep | Oct | Nov | Dec |
|-----|-----|-------|-----|-----|-----|-----|-----|-----|-----|-----|-----|















Main Sourcing country: India Crop Season in Main Sourcing Country: Perennial Crop

Jan Feb March Apr May Jun Jul Aug Sep Oct Nov Dec









# CITRONELLA OIL

Main Sourcing Country: India

Crop Season in Main Sourcing Country: Perennial Plant

Jan Feb March Apr May Jun Jul Aug Sep Oct Nov Dec















Main Sourcing Country: India

March

Feb

Crop Season in Main Sourcing Country: Perennial Plant May



Aug

Oct

Nov

Dec







Main Sourcing Country: India Crop Season in Main Sourcing Country:

Jan Feb March Apr May Jun Jul Aug Sep Oct Nov



KANC®R







Main Sourcing Country: India Crop Season in Main Sourcing Country\*:

| Jan | Feb | March | Apr | May | Jun   | Jul | Aug | Sep | Oct | Nov | Dec |
|-----|-----|-------|-----|-----|-------|-----|-----|-----|-----|-----|-----|
|     | -   |       |     |     | 0.000 |     |     |     |     |     |     |

<sup>\*</sup>Flowering season is September to October in plains and December to January at high altitudes.



# Raw Material Price (Clove):







Main Sourcing Country: India Crop Season in Main Sourcing Country:

Jan Feb March Apr May Jun Jul Aug Sep Oct Nov Dec









Feb March Oct Apr Jun Jul Aug Sep Nov Dec SENTIAL OILS MARKET OVERVIEW | JANUARY 2025

## Raw Material Price Monthly Price Trend: Vetiver RM 3.5 2.5 0.5 May Aug Axis Title **2021-22 2022-23 2023-24 2024-25** ESSENTI