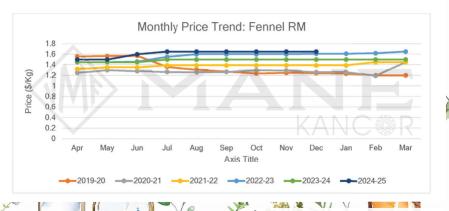

## Raw Material Price (Fennel Seed):

| Jan | Feb | March | Apr | May | Jun | Jul    | Aug        | Sep | Oct | Nov | Dec |
|-----|-----|-------|-----|-----|-----|--------|------------|-----|-----|-----|-----|
|     |     |       |     |     |     |        |            |     |     |     |     |
|     |     |       |     | 1   |     |        |            |     |     |     |     |
|     |     |       |     | 1   |     |        | A.         |     |     |     |     |
|     |     |       | -   | 1   | 2   |        | SE         |     |     |     |     |
|     |     |       | A   | 1   |     | 3      | THE PARTY  | N.  |     |     |     |
|     |     |       | 1   | 13  | 1   | 1      | Later Corn | 1/3 |     |     |     |
| 45° |     |       | 9 2 |     | r @ | Ser. A | MANE       |     | / V | 1 3 | . 1 |