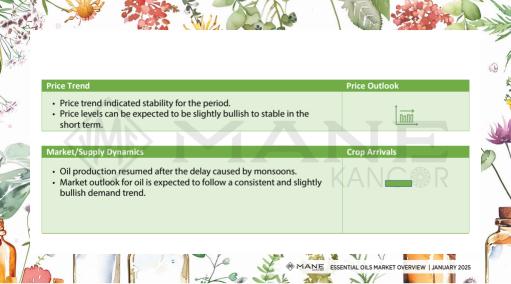

# LEMONGRASS OIL

Main Sourcing Country: India

Crop Season in Main Sourcing Country: Perennial Crop

| Jan | Feb | March | Apr | May | Jun | Jul | Aug | Sep | Oct | Nov | Dec |
|-----|-----|-------|-----|-----|-----|-----|-----|-----|-----|-----|-----|