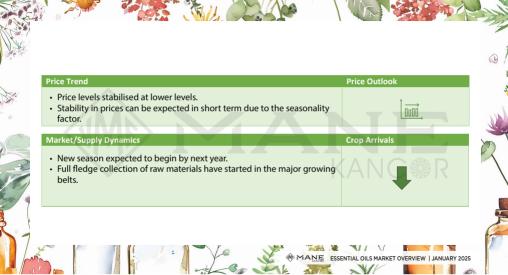

--|-----|-----|-----|-----|-----|-----|
| Jan | Feb | March | Apr | May | Jun | Jul | Aug | Sep | Oct | Nov | Dec |

\*Fruits are seen from August to March. The peak season of harvest is from October to November.





## Raw Material Price:





prices ranging between ₹2,800 and ₹2,950 per Kg.

or reductions in the volume of new arrivals this season.

 The arrival of new - small cardamom in Guatemala typically begins in December. However, due to the challenges in crop, there may be delays



Main Sourcing Country: India Crop Season in Main Sourcing Country:

| Jan | Feb | March | Apr | May | Jun | Jul | Aug | Sep | Oct | Nov | Dec |
|-----|-----|-------|-----|-----|-----|-----|-----|-----|-----|-----|-----|
|-----|-----|-------|-----|-----|-----|-----|-----|-----|-----|-----|-----|











Main Sourcing Country: India Crop Season in Main Sourcing Country\*:

Jan Feb March Apr May Jun Jul Aug Sep Oct Nov Dec



KANC R







Main Sourcing country: India

Crop Season in Main Sourcing Country:

Jan Feb March Apr May Jun Jul Aug Sep Oct Nov Dec









# LEMONGRASS OIL

Main Sourcing Country: India

Crop Season in Main Sourcing Country: Perennial Crop

| Jan | Feb | March | Apr | May | Jun | Jul | Aug | Sep | Oct | Nov | Dec |
|-----|-----|-------|-----|-----|-----|-----|-----|-----|-----|-----|-----|















Main Sourcing country: India Crop Season in Main Sourcing Country: Perennial Crop

Jan Feb March Apr May Jun Jul Aug Sep Oct Nov Dec









# CITRONELLA OIL

Main Sourcing Country: India

Crop Season in Main Sourcing Country: Perennial Plant

Jan Feb March Apr