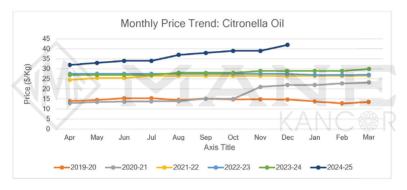

# CITRONELLA OIL

Main Sourcing Country: India

Crop Season in Main Sourcing Country: Perennial Plant

Jan Feb March Apr May Jun Jul Aug Sep Oct Nov Dec

Main Sourcing Country: India

March

Feb

Crop Season in Main Sourcing Country: Perennial Plant May