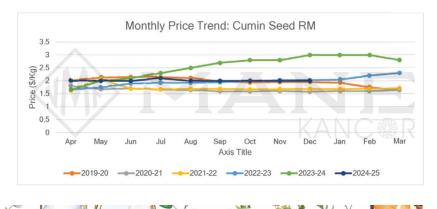

-------|-----|-----|-------|-----|-----|-----|-----|-----|-----|
|     | -   |       |     |     | 0.000 |     |     |     |     |     |     |

<sup>\*</sup>Flowering season is September to October in plains and December to January at high altitudes.



# Raw Material Price (Clove):







Main Sourcing Country: India Crop Season in Main Sourcing Country:

Jan Feb March Apr May Jun Jul Aug Sep Oct Nov Dec









Feb March Oct Apr Jun Jul Aug Sep Nov Dec SENTIAL OILS MARKET OVERVIEW | JANUARY 2025

## Raw Material Price Monthly Price Trend: Vetiver RM 3.5 2.5 0.5 May Aug Axis Title **2021-22 2022-23 2023-24 2024-25** ESSENTIAL OILS MARKET OVERVIEW | JANUARY 2025





Jan Feb March Apr May Jun Jul Aug Sep Oct Nov Dec



SENTIAL OILS MARKET OVERVIEW | JANUARY 2025

### Raw Material Price:



ESSENTIAL OILS MARKET OVERVIEW | JANUARY 2025





Apr May Oct Dec Jun Jul Aug Sep Nov SENTIAL OILS MARKET OVERVIEW | JANUARY 2025

# Raw Material Price:



ESSENTIAL OILS MARKET OVERVIEW | JANUARY 2025





Jan Feb March Apr May Jun Jul Aug Sep Oct Nov Dec



## Raw Material Price (Fennel Seed):







| Jan | Feb | March | Apr | May | Jun | Jul    | Aug        | Sep | Oct | Nov | Dec |
|-----|-----|-------|-----|-----|-----|--------|------------|-----|-----|-----|-----|
|     |     |       |     |     |     |        |            |     |     |     |     |
|     |     |       |     | 1   |     |        |            |     |     |     |     |
|     |     |       |     | 1   |     |        | A.         |     |     |     |     |
|     |     |       | -   | 1   | 2   |        | SE         |