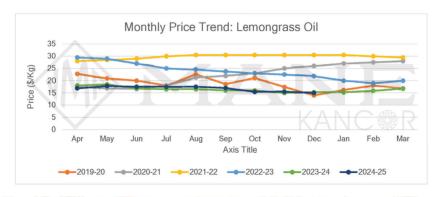

# LEMONGRASS OIL

Main Sourcing Country: India

Crop Season in Main Sourcing Country: Perennial Crop

| Jan | Feb | March | Apr | May | Jun | Jul | Aug | Sep | Oct | Nov | Dec |
|-----|-----|-------|-----|-----|-----|-----|-----|-----|-----|-----|-----|