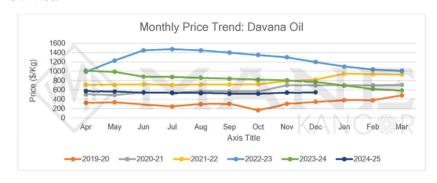

## Raw Material Price Monthly Price Trend: Vetiver RM 3.5 2.5 0.5 May Aug Axis Title **2021-22 2022-23 2023-24 2024-25** ESSENTIAL OILS MARKET OVERVIEW | JANUARY 2025

Jan Feb March Apr May Jun Jul Aug Sep Oct Nov Dec