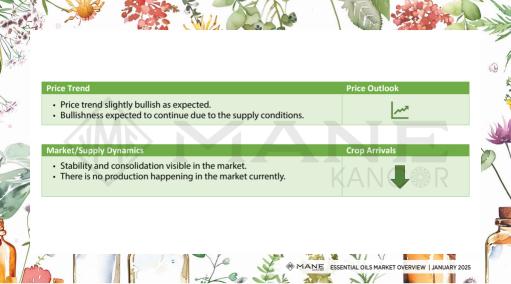

Main Sourcing Country: India Crop Season in Main Sourcing Country\*:

Jan Feb March Apr May Jun Jul Aug Sep Oct Nov Dec

KANC R

Main Sourcing country: India

Crop Season in Main Sourcing Country:

Jan Feb March Apr May Jun Jul Aug Sep Oct Nov Dec