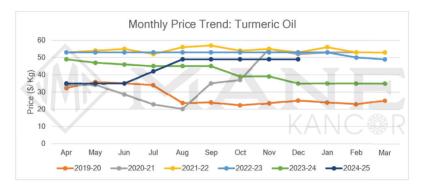

### Raw Material Price:

ESSENTIAL OILS MARKET OVERVIEW | JANUARY 2025

Apr May Oct Dec Jun Jul Aug Sep Nov SENTIAL OILS MARKET OVERVIEW | JANUARY 2025