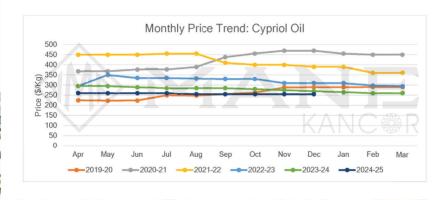

----|-----|-----|-----|-----|-----|-----|
| Jan | Feb | March | Apr | May | Jun | Jul | Aug | Sep | Oct | Nov | Dec |

\*Fruits are seen from August to March. The peak season of harvest is from October to November.





## Raw Material Price:





prices ranging between ₹2,800 and ₹2,950 per Kg.

or reductions in the volume of new arrivals this season.

 The arrival of new - small cardamom in Guatemala typically begins in December. However, due to the challenges in crop, there may be delays



Main Sourcing Country: India Crop Season in Main Sourcing Country:

| Jan | Feb | March | Apr | May | Jun | Jul | Aug | Sep | Oct | Nov | Dec |
|-----|-----|-------|-----|-----|-----|-----|-----|-----|-----|-----|-----|
|-----|-----|-------|-----|-----|-----|-----|-----|-----|-----|-----|-----|











Main Sourcing Country: India Crop Season in Main Sourcing Country\*:

Jan Feb March Apr May Jun Jul Aug Sep Oct Nov Dec



KANC R







Main Sourcing country: India

Crop Season in Main Sourcing Country:

Jan Feb March Apr May Jun Jul Aug Sep Oct Nov Dec









# LEMONGRASS OIL

Main Sourcing Country: India

Crop Season in Main Sourcing Country: Perennial Crop

| Jan | Feb | March | Apr | May | Jun | Jul | Aug | Sep | Oct | Nov | Dec |
|-----|-----|-------|-----|-----|-----|-----|-----|-----|-----|-----|-----|















Main Sourcing country: India Crop Season in Main Sourcing Country: Perennial Crop

Jan Feb March Apr May Jun Jul Aug Sep Oct Nov Dec









# CITRONELLA OIL

Main Sourcing Country: India

Crop Season in Main Sourcing Country: Perennial Plant

Jan Feb March A