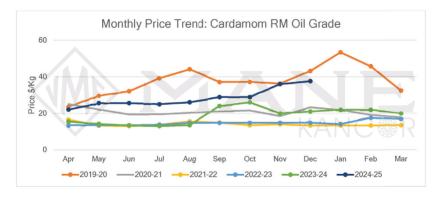

# Raw Material Price: Monthly Price Trend: Nutmeg RM Price \$/Kg May ESSENTIAL OILS MARKET OVERVIEW | JANUARY 2025

Main Sourcing Country: India
Crop Season in Main Sourcing Country\*:

|     | _   |       |     |     |     |     |     |     |     |     |     |
|-----|-----|-------|-----|-----|-----|-----|-----|-----|-----|-----|-----|
| Jan | Feb | March | Apr | May | Jun | Jul | Aug | Sep | Oct | Nov | Dec |