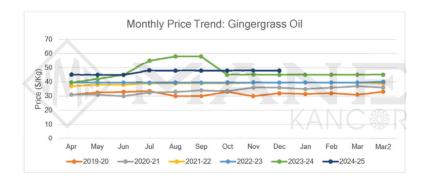

# LEMONGRASS OIL

Main Sourcing Country: India

Crop Season in Main Sourcing Country: Perennial Crop

| Jan | Feb | March | Apr | May | Jun | Jul | Aug | Sep | Oct | Nov | Dec |
|-----|-----|-------|-----|-----|-----|-----|-----|-----|-----|-----|-----|