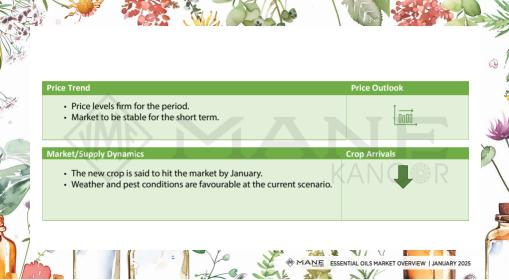

## Raw Material Price (Fennel Seed):

| Jan | Feb | March | Apr | May | Jun | Jul    | Aug        | Sep | Oct | Nov | Dec |
|-----|-----|-------|-----|-----|-----|--------|------------|-----|-----|-----|-----|
|     |     |       |     |     |     |        |            |     |     |     |     |
|     |     |       |     | 1   |     |        |            |     |     |     |     |
|     |     |       |     | 1   |     |        | A.         |     |     |     |     |
|     |     |       | -   | 1   | 2   |        | SE         |     |     |     |     |
|     |     |       | A   | 1   |     | 3      | THE PARTY  | N.  |     |     |     |
|     |     |       | 1   | 13  | 1   | 1      | Later Corn | 1/3 |     |     |     |
| 45° |     |       | 9 2 |     | r @ | Ser. A | MANE       |     | / V | 1 3 | . 1 |