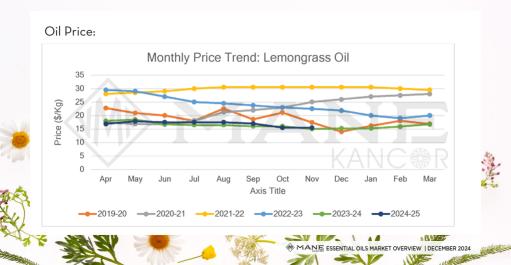

# LEMONGRASS OIL

Main Sourcing Country: India Crop Season in Main Sourcing Country: Perennial Crop

| Price Trend                                                                                                                                                                            | Price Outlook |  |
|----------------------------------------------------------------------------------------------------------------------------------------------------------------------------------------|---------------|--|
| <ul> <li>Prices in the market are holding steady.</li> <li>Prices are expected to remain firm in the short term.</li> </ul>                                                            |               |  |
| Crop Supply Dynamics                                                                                                                                                                   | Crop Arrivals |  |
| <ul> <li>All major growing regions are set to resume production by the firs week of December.</li> <li>The market is likely to maintain a steady course in the near future.</li> </ul> |               |  |
|                                                                                                                                                                                        |               |  |