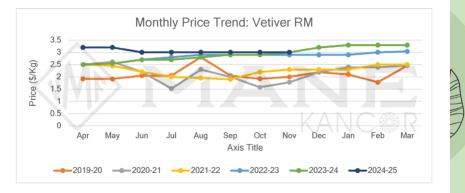

## VETIVER OIL

## Main Sourcing Country: India Crop Season in Main Sourcing Country:

### **Raw Material Price**

MANE ESSENTIAL OILS MARKET OVERVIEW | DECEMBER 2024

and the

| Price Trend                                                                                                                                                                                                                                                              | Price Outlook |
|--------------------------------------------------------------------------------------------------------------------------------------------------------------------------------------------------------------------------------------------------------------------------|---------------|
| <ul> <li>The price movement is modestly bullish, as expected.</li> <li>The market is likely to maintain its bullish outlook.</li> </ul>                                                                                                                                  |               |
| Aarket/Supply Dynamics                                                                                                                                                                                                                                                   | Crop Arrivals |
| <ul> <li>The market is expected to maintain steady growth in the short<br/>medium term.</li> <li>The global vetiver oil market continues to demonstrate steady<br/>driven by its widespread use in the personal care, cosmetics, an<br/>fragrance industries.</li> </ul> | growth,       |