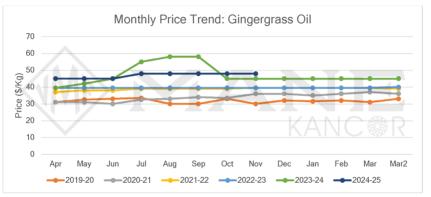

### **GINGER GRASS OIL**

Main Sourcing Country: India

Crop Season in Main Sourcing Country: Perennial Plant

MANE ESSENTIAL OILS MARKET OVERVIEW | DECEMBER 2024

manufil I for

| Price Trend                                                                                                                                                                                                                                                                                          | Price Outlook |
|------------------------------------------------------------------------------------------------------------------------------------------------------------------------------------------------------------------------------------------------------------------------------------------------------|---------------|
| <ul> <li>The price trend remained stable during the period.</li> <li>Price levels are anticipated to stay steady with a slight bullish trent the short term.</li> </ul>                                                                                                                              |               |
| Market/Supply Dynamics                                                                                                                                                                                                                                                                               | Crop Arrivals |
| <ul> <li>The market is expected to remain firm through the end of the yewith a potential for bullish movement as we approach early 2025 due to limited fresh stock availability.</li> <li>The recent crop yield has been average, with some regions experience of the stock availability.</li> </ul> |               |