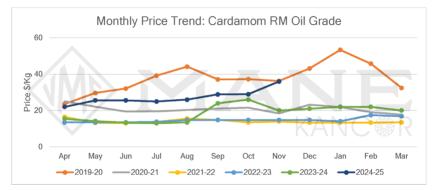

#### **Raw Material Price:**

MANE ESSENTIAL OILS MARKET OVERVIEW | DECEMBER 2024

and the

| <ul> <li>Prices are anticipated to remain firm with an upward trend.</li> <li>A stable to slightly bullish trend is anticipated in the near future</li> </ul> |               |
|---------------------------------------------------------------------------------------------------------------------------------------------------------------|---------------|
| arket/Supply Dynamics                                                                                                                                         | Crop Arrivals |
| <ul> <li>The surge in prices is mainly due to the summer drought, which<br/>severely affected production in important cardamom regions lik</li> </ul>         |               |
| According to reports, cardamom production in Guatemala may experience a decline.                                                                              |               |