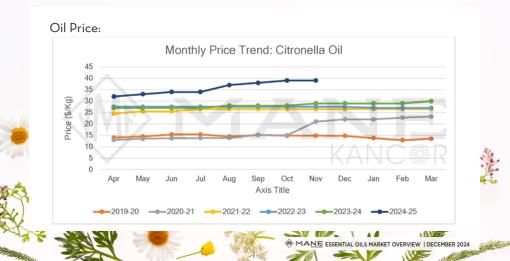

### CITRONELLA OIL

Main Sourcing Country: India

Crop Season in Main Sourcing Country: Perennial Plant

| There is an increasing trend in prices.<br>The market is likely to experience a bullish trend in the near future.                                        | <u></u>       |
|----------------------------------------------------------------------------------------------------------------------------------------------------------|---------------|
| arket/Supply Dynamics                                                                                                                                    | Crop Arrivals |
| The monsoon has caused a halt in production, resulting in rising prices.<br>The market shows strong demand, suggesting a positive short-term<br>outlook. |               |