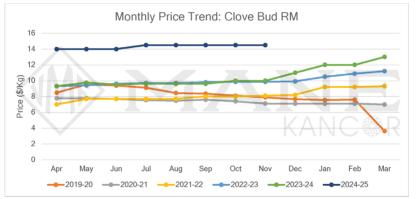

#### Raw Material Price (Clove):

MANE ESSENTIAL OILS MARKET OVERVIEW | DECEMBER 2024

and the

| rice Trend                                                                                                                                                                                                                                                                                                                                                                                                   | Price Outlook |
|--------------------------------------------------------------------------------------------------------------------------------------------------------------------------------------------------------------------------------------------------------------------------------------------------------------------------------------------------------------------------------------------------------------|---------------|
| There was stability in the prices over the period.<br>The market is expected to maintain strong and stable price levels in the<br>short term.                                                                                                                                                                                                                                                                |               |
| larket/Supply Dynamics                                                                                                                                                                                                                                                                                                                                                                                       | Crop Arrivals |
| <ul> <li>Prices for cloves have remained relatively stable, although market volatility can still be expected due to weather challenges impacting production in major growing regions.</li> <li>Cloves continue to be valued for their medicinal properties, including antioxidant content, which has contributed to a rise in global consumption, especially in health-focused products like teas</li> </ul> |               |