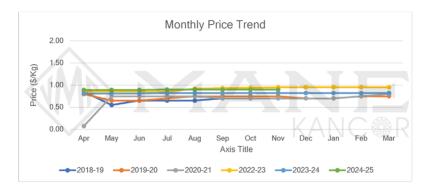

|      |     | MANEE      | SSENTIAL OIL | S MARKET OV | ERVIEW   DE | CEMBER 20 |

### Raw Material Price (Fennel Seed):

#### Monthly Price Trend: Fennel RM





## DILL SEED OIL

## Main Sourcing Country: India Crop Season in Main Sourcing Country:





manual like

#### Price Trend Price Outlook The market is showing stability at the moment. The market outlook suggests continued stability in the near future. Market/Supply Dynamics **Crop Arrivals** Prices have experienced slight fluctuations, with supply levels showing stability. There have also been some price fluctuations in other global markets, but the overall outlook is that of a stable supply in the short term, barring unforeseen weather impacts.

Disclaimer : Please note some of the information and images used have been taken from other sources. The crop market overview is according to the best of our knowledge. Please note that there can be deviations in the forecast from the actual market conditions.

Mane Kancor is a pioneer in the field of Global Spice Extraction, whose root