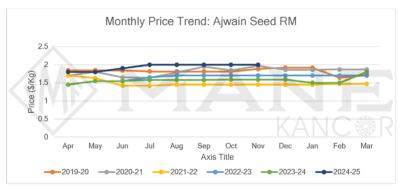

### **Raw Material Price:**

MANE ESSENTIAL OILS MARKET OVERVIEW | DECEMBER 2024

manufil I for