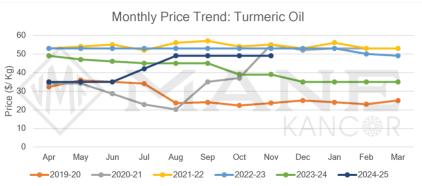

### **TURMERIC OIL**

Main Sourcing country: India

Crop Season in Main Sourcing Country:

| Jan | Feb | March | Apr            | May         | Jun | Jul      | Aug            | Sep | Oct | Nov | Dec |
|-----|-----|-------|----------------|-------------|-----|----------|----------------|-----|-----|-----|-----|
|     |     |       |                |             |     | _        |                |     | -   |     |     |
|     |     |       |                |             |     |          |                |     |     |     |     |
|     |     |       | 1.             | 1 Aller     |     | 1.0      | 1000           |     |     |     |     |
|     |     |       | 20             | and a start |     |          | E WEL          |     |     |     |     |
|     |     |       |                |             | No. | 2        | - 1977         |     | NIC |     |     |
|     |     |       | - B.           |             | -   | 44       |                |     |     |     |     |
|     |     |       | 20             |             |     | -        |                |     |     |     |     |
|     |     |       | 1              |             |     | 2        | Se.            |     |     |     |     |
|     |     |       | and the second |             |     | -        |                |     |     |     |     |
|     |     |       |                |             |     | 10.8     | - <del>V</del> |     |     |     |     |
|     |     |       |                |             | 6   | <i>(</i> |                |     |     |     |     |
|     |     |       |                |             |     |          |                |     |     |     |     |

MANE ESSENTIAL OILS MARKET OVERVIEW | DECEMBER 2024

manufil I for

| Price Trend                                                                                                                                                           | Price Outlook |
|-----------------------------------------------------------------------------------------------------------------------------------------------------------------------|---------------|
| <ul> <li>Price stability sustained in the market for the month.</li> <li>Price outlook expected to be stable or slightly bearish as forecasted by experts.</li> </ul> |               |
| Crop Supply Dynamics                                                                                                                                                  | Crop Arrivals |
| <ul> <li>Low availability of superior quality raw materials has led to the price increase.</li> <li>This trend is expected to continue for the long term.</li> </ul>  | KANCER        |