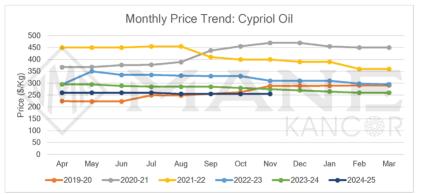

#### Main Sourcing Country: India Crop Season in Main Sourcing Country:

MANE ESSENTIAL OILS MARKET OVERVIEW | DECEMBER 2024

-

-

| Price Trend                                                                                                                                                                                                  | Price Outlook |
|--------------------------------------------------------------------------------------------------------------------------------------------------------------------------------------------------------------|---------------|
| <ul> <li>Price levels were slightly stable for the period.</li> <li>Stability in prices can be expected in short term due to the seasonalit factor.</li> </ul>                                               | y             |
| Market/Supply Dynamics                                                                                                                                                                                       | Crop Arrivals |
| <ul> <li>New season expected to begin by Jan 2025.</li> <li>Raw material collection will start by November.</li> <li>Low demand visible in the market bringing the prices in the shorter circuit.</li> </ul> | KANG®R        |