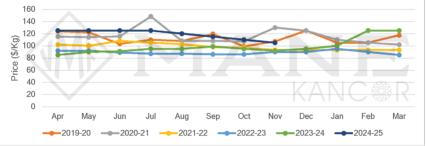

## VETIVER OIL

## Main Sourcing Country: India Crop Season in Main Sourcing Country:

### **Raw Material Price**

MANE ESSENTIAL OILS MARKET OVERVIEW | DECEMBER 2024

and the

| Price Trend                                                                                                                                                                                                                                                              | Price Outlook |
|--------------------------------------------------------------------------------------------------------------------------------------------------------------------------------------------------------------------------------------------------------------------------|---------------|
| <ul> <li>The price movement is modestly bullish, as expected.</li> <li>The market is likely to maintain its bullish outlook.</li> </ul>                                                                                                                                  |               |
| Aarket/Supply Dynamics                                                                                                                                                                                                                                                   | Crop Arrivals |
| <ul> <li>The market is expected to maintain steady growth in the short<br/>medium term.</li> <li>The global vetiver oil market continues to demonstrate steady<br/>driven by its widespread use in the personal care, cosmetics, an<br/>fragrance industries.</li> </ul> | growth,       |