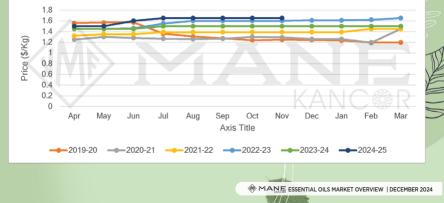

|      |     | MANEE      | SSENTIAL OIL | S MARKET OV | ERVIEW   DE | CEMBER 20 |

### Raw Material Price (Fennel Seed):

#### Monthly Price Trend: Fennel RM





## DILL SEED OIL

## Main Sourcing Country: India Crop Season in Main Sourcing Country:





manual like

#### Price Trend Price Outlook The market is showing stability at the moment. The market outlook suggests continued stability in the near future. Market/Supply Dynamics **Crop Arrivals** Prices have experienced slight fluctuations, with supply levels showing stability. There have also been some price fluctuations in other global markets, but the overall outlook is that of a stable supply in the short term, barring unforeseen weather impacts.

Disclaimer : Please note some of the information and images used have been taken from other sources. The crop market overview is according to the best of our knowledge. Please note that there can be deviations in the forecast from the actual m