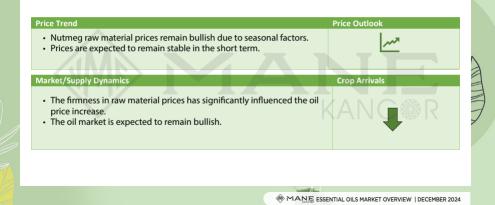

#### **Raw Material Price:** Monthly Price Trend: Nutmeg RM 6 Price \$/Kg 3 0 Apr May Jun Jul Aug Sep Oct Nov Feb Mar Dec Jan 2019-20

MANE ESSENTIAL OILS MARKET OVERVIEW | DECEMBER 2024

manufil I for