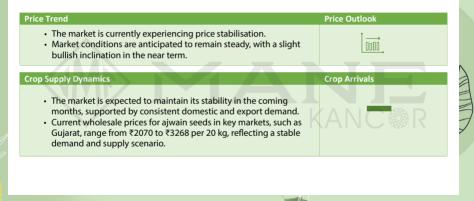

### **Raw Material Price:**

MANE ESSENTIAL OILS MARKET OVERVIEW | DECEMBER 2024

manufil I for