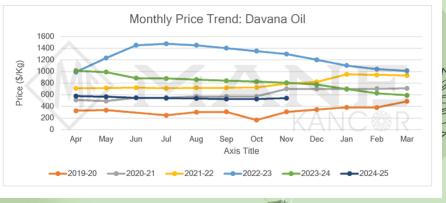

### Price Trend **Price Outlook** There is a stable price trend, with slight upward movement. • The trend is likely to remain unchanged in the upcoming months. Market/Supply Dynamics **Crop Arrivals** · The nursery has been partially damaged in certain areas as a result of the heavy rains. • This year, the decline in prices of last season has led to a reduction in the area for Davana cultivation. · Farmers and traders have few carry-over stocks available. MANE ESSENTIAL OILS MARKET OVERVIEW | DECEMBER 2024