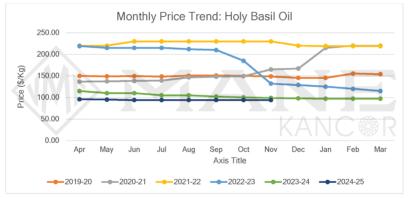

# HOLY BASIL OIL

Main Sourcing Country: India Crop Season in Main Sourcing Country:

|  |  | Jan | Feb | March | Apr | May | Jun | Jul | Aug | Sep | Oct | Nov | Dec |
|--|--|-----|-----|-------|-----|-----|-----|-----|-----|-----|-----|-----|-----|
|--|--|-----|-----|-------|-----|-----|-----|-----|-----|-----|-----|-----|-----|

MANE ESSENTIAL OILS MARKET OVERVIEW | DECEMBER 2024

-

| <ul><li> Prices are showing upward trend.</li><li> A bullish trend is anticipated in the short term.</li></ul>                  | Price Outlook |
|---------------------------------------------------------------------------------------------------------------------------------|---------------|
| A builtshtrend is anticipated in the short term.                                                                                |               |
| Market/Supply Dynamics                                                                                                          | Crop Arrivals |
| <ul> <li>The season has been started by November.</li> <li>Prices are experiencing an upward shift due to growing de</li> </ul> | mand.         |
| ,                                                                                                                               | KANCER        |
|                                                                                                                                 |               |
|                                                                                                                                 |               |
|                                                                                                                                 |               |