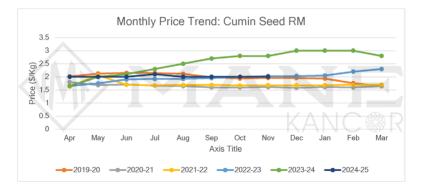

## CUMIN SEED OIL

Main Sourcing Country: India Crop Season in Main Sourcing Country:

#### **Raw Material Price:**

MANE ESSENTIAL OILS MARKET OVERVIEW | DECEMBER 2024

manufil I for

| ice Trend                                                                                                                                                                                                                                                                                               | Price Outlook |
|---------------------------------------------------------------------------------------------------------------------------------------------------------------------------------------------------------------------------------------------------------------------------------------------------------|---------------|
| <ul> <li>Prices remained stable throughout the period.</li> <li>The present price levels are anticipated to remain steady with little fluctuation.</li> </ul>                                                                                                                                           | <u></u>       |
| arket/Supply Dynamics                                                                                                                                                                                                                                                                                   | Crop Arrivals |
| <ul> <li>Approximately 60% of the crop has already reached the market, keeping prices relatively stable for now.</li> <li>The cumin market is expected to maintain a stable to slightly bullish trend in the short term, supported by consistent demand and favourable production forecasts.</li> </ul> |               |