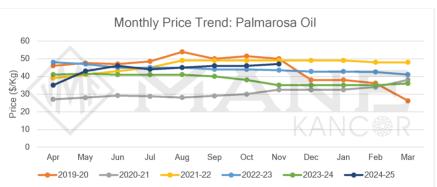

### PALMAROSA OIL

Main Sourcing country: India

Crop Season in Main Sourcing Country: Perennial Crop

MANE ESSENTIAL OILS MARKET OVERVIEW | DECEMBER 2024

manufil I for