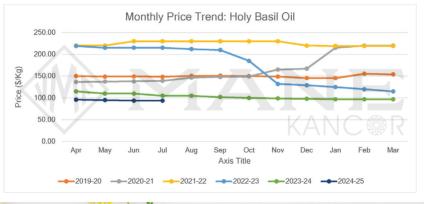

# HOLY BASIL OIL

Main Sourcing Country: India Crop Season in Main Sourcing Country:

| Jan | Feb | March | Apr | May | Jun | Jul | Aug | Sep | Oct | Nov | Dec |
|-----|-----|-------|-----|-----|-----|-----|-----|-----|-----|-----|-----|
|     |     |       |     |     |     |     |     |     |     |     |     |

|                                                                                                                                       | nonths.                 |
|---------------------------------------------------------------------------------------------------------------------------------------|-------------------------|
| Market/Supply Dynamics                                                                                                                | Crop Arrivals           |
| <ul> <li>New season expected to start by November.</li> <li>Lower arrivals and strong demand create more spec<br/>markets.</li> </ul> | culations in the KANC R |
|                                                                                                                                       |                         |
|                                                                                                                                       |                         |