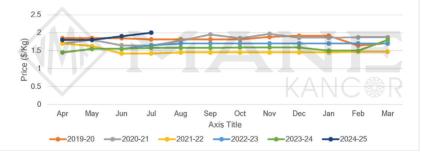

### Monthly Price Trend: Cumin Seed RM

| rice Trend                                                                                                                                                                                                               | Price Outlook |
|--------------------------------------------------------------------------------------------------------------------------------------------------------------------------------------------------------------------------|---------------|
| <ul> <li>Price indicated slight bullishness in the recent period.</li> <li>Expected to sustain the current price levels with less volatility.</li> </ul>                                                                 | همر           |
|                                                                                                                                                                                                                          |               |
| Aarket/Supply Dynamics                                                                                                                                                                                                   | Crop Arrivals |
| <ul> <li>Season on its dawn giving more than expected arrivals for the per</li> <li>Rainfall in during last season had minor impacts in the seed qualit</li> <li>Stable market outlook for the coming months.</li> </ul> |               |
|                                                                                                                                                                                                                          |               |
|                                                                                                                                                                                                                          |               |