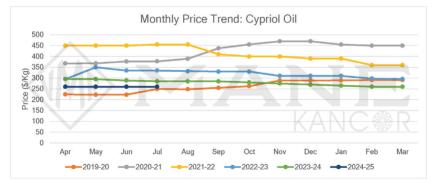

# CYPRIOL OIL

### Main Sourcing Country: India Crop Season in Main Sourcing Country:

| Jan | Feb | March | Apr | May | Jun | Jul                                                                                                                                                                                                                                                                                                                                                                                                                                                                                                                                                                                                                                                                                                                                                                                                                                                                                                                                                                                                                                                                                                                                                                                                                                                                                                                                                                                                                                                                                                                                                                                                                                                                                                                                                                                                                                                                                                                                                                                                                                                                                                                            | Aug | Sep | Oct | Nov | Dec |
|-----|-----|-------|-----|-----|-----|--------------------------------------------------------------------------------------------------------------------------------------------------------------------------------------------------------------------------------------------------------------------------------------------------------------------------------------------------------------------------------------------------------------------------------------------------------------------------------------------------------------------------------------------------------------------------------------------------------------------------------------------------------------------------------------------------------------------------------------------------------------------------------------------------------------------------------------------------------------------------------------------------------------------------------------------------------------------------------------------------------------------------------------------------------------------------------------------------------------------------------------------------------------------------------------------------------------------------------------------------------------------------------------------------------------------------------------------------------------------------------------------------------------------------------------------------------------------------------------------------------------------------------------------------------------------------------------------------------------------------------------------------------------------------------------------------------------------------------------------------------------------------------------------------------------------------------------------------------------------------------------------------------------------------------------------------------------------------------------------------------------------------------------------------------------------------------------------------------------------------------|-----|-----|-----|-----|-----|
|     |     |       |     |     |     |                                                                                                                                                                                                                                                                                                                                                                                                                                                                                                                                                                                                                                                                                                                                                                                                                                                                                                                                                                                                                                                                                                                                                                                                                                                                                                                                                                                                                                                                                                                                                                                                                                                                                                                                                                                                                                                                                                                                                                                                                                                                                                                                |     |     |     |     |     |
|     |     |       |     |     |     |                                                                                                                                                                                                                                                                                                                                                                                                                                                                                                                                                                                                                                                                                                                                                                                                                                                                                                                                                                                                                                                                                                                                                                                                                                                                                                                                                                                                                                                                                                                                                                                                                                                                                                                                                                                                                                                                                                                                                                                                                                                                                                                                |     |     |     |     |     |
|     |     |       |     |     |     | A AND                                                                                                                                                                                                                                                                                                                                                                                                                                                                                                                                                                                                                                                                                                                                                                                                                                                                                                                                                                                                                                                                                                                                                                                                                                                                                                                                                                                                                                                                                                                                                                                                                                                                                                                                                                                                                                                                                                                                                                                                                                                                                                                          |     |     |     |     |     |
|     |     |       |     |     |     | Care of the second seco |     |     |     |     |     |
|     |     |       |     |     |     |                                                                                                                                                                                                                                                                                                                                                                                                                                                                                                                                                                                                                                                                                                                                                                                                                                                                                                                                                                                                                                                                                                                                                                                                                                                                                                                                                                                                                                                                                                                                                                                                                                                                                                                                                                                                                                                                                                                                                                                                                                                                                                                                |     |     |     |     |     |
|     |     |       |     |     |     |                                                                                                                                                                                                                                                                                                                                                                                                                                                                                                                                                                                                                                                                                                                                                                                                                                                                                                                                                                                                                                                                                                                                                                                                                                                                                                                                                                                                                                                                                                                                                                                                                                                                                                                                                                                                                                                                                                                                                                                                                                                                                                                                |     |     |     |     |     |
|     |     |       |     |     |     |                                                                                                                                                                                                                                                                                                                                                                                                                                                                                                                                                                                                                                                                                                                                                                                                                                                                                                                                                                                                                                                                                                                                                                                                                                                                                                                                                                                                                                                                                                                                                                                                                                                                                                                                                                                                                                                                                                                                                                                                                                                                                                                                |     |     |     |     |     |

| Price Trend                                                                                                                                                                                                                                                                           | Price Outlook |
|---------------------------------------------------------------------------------------------------------------------------------------------------------------------------------------------------------------------------------------------------------------------------------------|---------------|
| <ul> <li>Price levels are maintained and are at strong support levels.</li> <li>Stability in prices can be expected in short term.</li> </ul>                                                                                                                                         |               |
| Market/Supply Dynamics                                                                                                                                                                                                                                                                | Crop Arrivals |
| <ul> <li>Crop season marked its ending as expected by the end of July.</li> <li>Being high on price elasticity of demand minor fluctuation in demand<br/>is causing price fluctuation in the market.</li> <li>Market expects stability and firmness for the coming months.</li> </ul> |               |