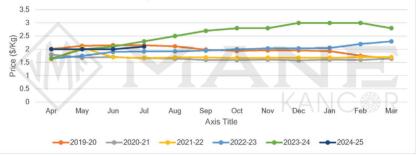

### Monthly Price Trend: Cumin Seed RM

| rice Trend                                                                                                                                                                                                               | Price Outlook |
|--------------------------------------------------------------------------------------------------------------------------------------------------------------------------------------------------------------------------|---------------|
| <ul> <li>Price indicated slight bullishness in the recent period.</li> <li>Expected to sustain the current price levels with less volatility.</li> </ul>                                                                 | همر           |
|                                                                                                                                                                                                                          |               |
| Aarket/Supply Dynamics                                                                                                                                                                                                   | Crop Arrivals |
| <ul> <li>Season on its dawn giving more than expected arrivals for the per</li> <li>Rainfall in during last season had minor impacts in the seed qualit</li> <li>Stable market outlook for the coming months.</li> </ul> |               |
|                                                                                                                                                                                                                          |               |
|                                                                                                                                                                                                                          |               |