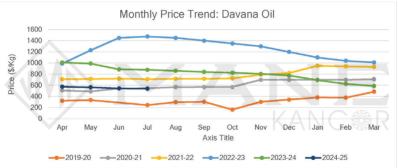

# DAVANA OIL

Main Sourcing Country: India Crop Season in Main Sourcing Country\*:

| <ul> <li>Price trends are stable and steady.</li> <li>Bearishness in price expectation for coming months also.</li> </ul> |               |
|---------------------------------------------------------------------------------------------------------------------------|---------------|
| <ul> <li>Market/Supply Dynamics</li> <li>Market indicated consolidation during the month.</li> </ul>                      | Crop Arrivals |
| <ul> <li>Dearth in material with adequate Davanone content still possess<br/>challenge in the market.</li> </ul>          | KAN           |