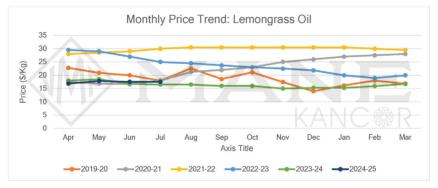

# LEMONGRASS OIL

Main Sourcing Country: India Crop Season in Main Sourcing Country: Perennial Crop

| Price Trend                                                                                                                                      | Price Outlook |
|--------------------------------------------------------------------------------------------------------------------------------------------------|---------------|
| <ul><li>Slightly bearish price trend visible in the market.</li><li>Expecting a stable to slightly bearish price trend for short term.</li></ul> |               |
|                                                                                                                                                  |               |

#### **Crop Supply Dynamics**

- Demand sustained to be strong for the past month.
- Favorable weather expectation is said to further impute the production.
- Distillation dampened in the markets due to monsoon.