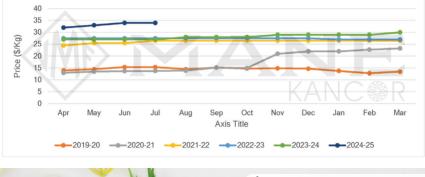

# LEMONGRASS OIL

Main Sourcing Country: India Crop Season in Main Sourcing Country: Perennial Crop

| Price Trend                                                                                                                                      | Price Outlook |
|--------------------------------------------------------------------------------------------------------------------------------------------------|---------------|
| <ul><li>Slightly bearish price trend visible in the market.</li><li>Expecting a stable to slightly bearish price trend for short term.</li></ul> |               |
|                                                                                                                                                  |               |

#### **Crop Supply Dynamics**

- Demand sustained to be strong for the past month.
- Favorable weather expectation is said to further impute the production.
- Distillation dampened in the markets due to monsoon.