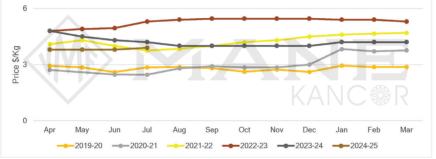

#### Oil Grade Raw Material Price:

| Price Trend                                                                                                                                                                                                                                                                                              | Price Outlook     |
|----------------------------------------------------------------------------------------------------------------------------------------------------------------------------------------------------------------------------------------------------------------------------------------------------------|-------------------|
| <ul> <li>Price levels indicated bullish trend.</li> <li>Bullish in prices can be expected in short term.</li> </ul>                                                                                                                                                                                      | <u>مر</u>         |
| Market/Supply Dynamics                                                                                                                                                                                                                                                                                   | Crop Arrivals     |
| <ul> <li>The festive season begins in August, leading to an increased<br/>for cardamom that continues until Diwali.</li> <li>Ramadan falling in February next year, the demand for carda<br/>expected to rise by December and January. This suggests a b<br/>outlook for the cardamom market.</li> </ul> | amom is KAN 🗨 🖗 R |