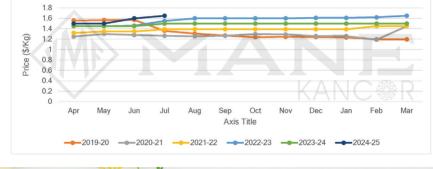

### Monthly Price Trend: Ajwain Seed RM

| Price Trend                                                                                                                                                     | Price Outlook |
|-----------------------------------------------------------------------------------------------------------------------------------------------------------------|---------------|
| <ul> <li>Prices indicated a stability in the current period.</li> <li>Stable to slightly bullish expectation for short term.</li> </ul>                         | مس            |
| Crop Supply Dynamics                                                                                                                                            | Crop Arrivals |
| <ul> <li>Stable raw material arrivals resulted in consistent pric<br/>the market.</li> <li>Low level of volatility in market levels given the currer</li> </ul> |               |