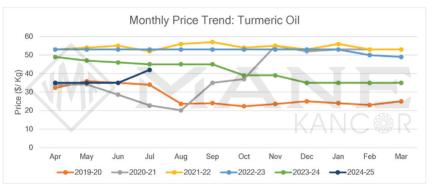

# TURMERIC OIL

Main Sourcing country: India

Crop Season in Main Sourcing Country:

| Jan | Feb | March | Apr  | May    | Jun                     | Jul                   | Aug        | Sep   | Oct | Nov | Dec |
|-----|-----|-------|------|--------|-------------------------|-----------------------|------------|-------|-----|-----|-----|
|     | 14  |       |      |        | _                       |                       |            |       |     |     |     |
|     |     |       |      |        |                         |                       |            |       |     |     |     |
|     |     |       | . è  | 1100   | 1 A A                   | and the second second | 8 m. 8 110 |       |     |     |     |
|     |     |       | to   | 12100  | 1 m                     |                       |            |       |     |     |     |
|     |     |       | 2.00 | an and | 1                       |                       | P New      |       |     |     |     |
|     |     |       |      |        | Sey                     |                       | 100        | 1 / A |     |     |     |
|     |     |       |      |        | 1                       |                       |            |       |     |     |     |
|     |     |       |      |        | The second              | 4                     |            |       |     |     |     |
|     |     |       |      |        |                         |                       |            |       |     |     |     |
|     |     |       | 100  |        |                         |                       | 15         |       |     |     |     |
|     |     |       |      |        |                         | ¥                     | 100        |       |     |     |     |
|     |     |       | 100  |        | No. of Concession, name | -                     |            |       |     |     |     |
|     |     |       |      |        |                         | 15 8                  |            |       |     |     |     |
|     |     |       |      |        |                         | 1                     |            |       |     |     |     |
|     |     |       |      | M      |                         |                       |            |       |     |     |     |

| Price Trend                                                                                                                                                      | Price Outlook |
|------------------------------------------------------------------------------------------------------------------------------------------------------------------|---------------|
| <ul><li>Price of oil remains stable now.</li><li>Expected to be stable or slightly bearish.</li></ul>                                                            |               |
| Crop Supply Dynamics                                                                                                                                             | Crop Arrivals |
| <ul> <li>Supply constraints, primarily attributed to a lower crop l solid price levels.</li> <li>Demand from both domestic and international buyers h</li> </ul> |               |