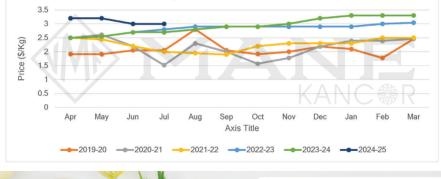

# LEMONGRASS OIL

Main Sourcing Country: India Crop Season in Main Sourcing Country: Perennial Crop

| Price Trend                                                                                                                                      | Price Outlook |
|--------------------------------------------------------------------------------------------------------------------------------------------------|---------------|
| <ul><li>Slightly bearish price trend visible in the market.</li><li>Expecting a stable to slightly bearish price trend for short term.</li></ul> |               |
|                                                                                                                                                  |               |

#### **Crop Supply Dynamics**

- Demand sustained to be strong for the past month.
- Favorable weather expectation is said to further impute the production.
- Distillation dampened in the markets due to monsoon.