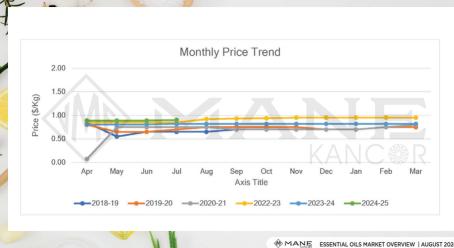

Oil Grade Raw Material Price (Fennel Seed):

Monthly Price Trend: Fennel RM

| <ul> <li>Price levels indicated slight bullishness due to shortage in</li> <li>Stable to bearish price expectation as fresh arrivals expectation market for the coming months.</li> </ul> |               |
|-------------------------------------------------------------------------------------------------------------------------------------------------------------------------------------------|---------------|
| Market/Supply Dynamics                                                                                                                                                                    | Crop Arrivals |
| <ul> <li>Crop harvest has completed in major growing regions.</li> <li>Better crop arrivals and steady price expectation for the coming months.</li> </ul>                                | KAN           |