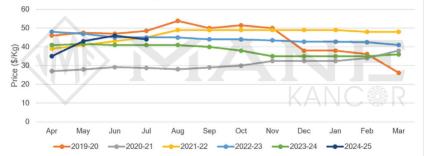

# PALMAROSA OIL

Main Sourcing country: India

Crop Season in Main Sourcing Country: Perennial Crop

| Price Trend                                                                                                                                                                                              | Price Outlook |
|----------------------------------------------------------------------------------------------------------------------------------------------------------------------------------------------------------|---------------|
| <ul><li>Price trend traced higher levels during the period.</li><li>Rise in prices in the coming period expected by the market.</li></ul>                                                                |               |
| Aarket/Supply Dynamics                                                                                                                                                                                   | Crop Arrivals |
| <ul> <li>Production is expected to resume after monsoon.</li> <li>Currently market is experiencing a shortage in carry over stock.</li> <li>Bullish demand shows a future increase in prices.</li> </ul> | KANQ®R        |