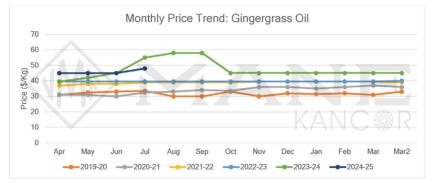

# GINGER GRASS OIL

Main Sourcing Country: India

Crop Season in Main Sourcing Country: Perennial Plant

MANE

| Price trend indicated firmness with slight bullishness for the period.<br>Price levels can be expected to be slightly bullish to stable in the<br>short term.   | <u></u>         |
|-----------------------------------------------------------------------------------------------------------------------------------------------------------------|-----------------|
| rket/Supply Dynamics                                                                                                                                            | Crop Arrivals   |
| Stability visible in the market due to small crop and low demand<br>Oil market outlook is expected to follow a consistent and slightly<br>bullish demand trend. | KAN <b>Q</b> ®R |