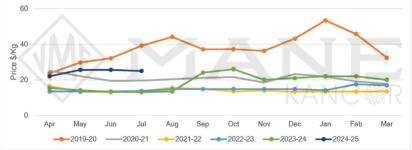

| Price Trend                                                                                                                                                                                                                                                                           | Price Outlook |
|---------------------------------------------------------------------------------------------------------------------------------------------------------------------------------------------------------------------------------------------------------------------------------------|---------------|
| <ul> <li>Price levels are maintained and are at strong support levels.</li> <li>Stability in prices can be expected in short term.</li> </ul>                                                                                                                                         |               |
| Market/Supply Dynamics                                                                                                                                                                                                                                                                | Crop Arrivals |
| <ul> <li>Crop season marked its ending as expected by the end of July.</li> <li>Being high on price elasticity of demand minor fluctuation in demand<br/>is causing price fluctuation in the market.</li> <li>Market expects stability and firmness for the coming months.</li> </ul> |               |