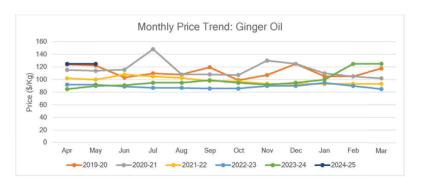

### **GINGER OIL**

Main Sourcing Country: India Crop Season in Main Sourcing Country:

| Jan | Feb | March | Apr | May | Jun | Jul | Aug | Sep | Oct | Nov | Dec |
|-----|-----|-------|-----|-----|-----|-----|-----|-----|-----|-----|-----|

# Price Trend Price Outlook Prices are showing bullish trend and expected to remain the same in short term.

| Crop Supply Dyna | Crop Arrivals                                                   |   |
|------------------|-----------------------------------------------------------------|---|
|                  | owing an upward trend due to good demand.<br>e on upward trend. | 1 |