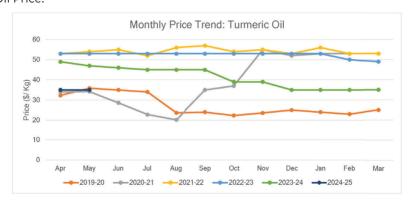

### TURMERIC OIL

Main Sourcing country: India

Crop Season in Main Sourcing Country:

| Jan | Feb | March | Apr | May | Jun | Jul | Aug | Sep | Oct | Nov | Dec |
|-----|-----|-------|-----|-----|-----|-----|-----|-----|-----|-----|-----|

| Price Trend                                                                      | Price Outlook                |
|----------------------------------------------------------------------------------|------------------------------|
| Price remains stable now.                                                        | $\uparrow$ $\longrightarrow$ |
| <ul> <li>Expected to be stable or slightly bearish in the short term.</li> </ul> | 0000                         |

| Crop Supply Dynamics                                                                          | Crop Arrivals |
|-----------------------------------------------------------------------------------------------|---------------|
| Supply constraints, primarily attributed to a less production has sustained the price levels. |               |
| <ul> <li>Demand from both domestic and international buyers has been high.</li> </ul>         |               |