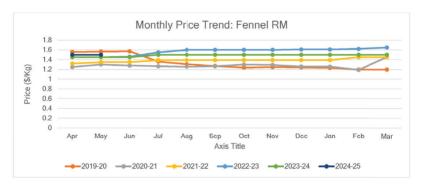

## FENNEL SEED OIL

| Jan | Feb | March | Apr | May | Jun | Jul | Aug | Sep | Oct | Nov | Dec |
|-----|-----|-------|-----|-----|-----|-----|-----|-----|-----|-----|-----|

### Oil Grade Raw Material Price (Fennel Seed):

# Price Trend Price Outlook Price levels recovered slightly in the last period. Stable price outlook in the coming months.

# Market/Supply Dynamics Crop Arrivals The market remains positive due to demand from other countries. Markets to remain strong for short to medium term.