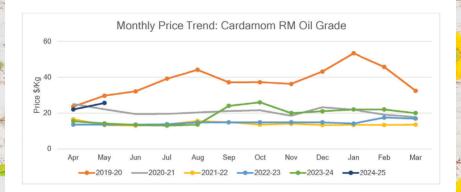

### Oil Grade Raw Material Price:

## Price Trend Price Outlook Price levels indicated bullishness during the period. Bullish in prices can be expected in short term due to the seasonality factor.

| Bankat County Dungsein                                                                                                                                                                                                                                                                                                              | Curan Amirinala |
|-------------------------------------------------------------------------------------------------------------------------------------------------------------------------------------------------------------------------------------------------------------------------------------------------------------------------------------|-----------------|
| Nearly all plantation's districts have experienced a shortfall in pre-monsoon rainfall, which is affecting the production of key commodities. Increase in price is due to insufficient rainfall in production centres over the past three months, combined with the temperatures rising to an optimal level of 34-35degree Celsius. | Crop Arrivals   |