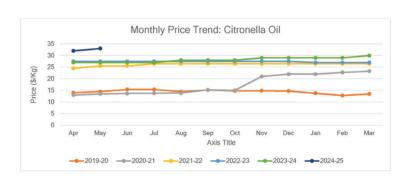

### CITRONELLA OIL

Main Sourcing Country: India Crop Season in Main Sourcing Country: Perennial Plant

 Jan
 Feb
 March
 Apr
 May
 Jun
 Jul
 Aug
 Sep
 Oct
 Nov
 Dec

### Price Trend Price Outlook Price trend sustains the bull run. Stable and slightly bullish trend can be expected for the short term.

| Market/Supply Dynamics                                                                                                                                  | Crop Arrivals |
|---------------------------------------------------------------------------------------------------------------------------------------------------------|---------------|
| <ul> <li>Due to demand prices are showing an upward trend.</li> <li>Market is expected to be stable with consistent demand in future months.</li> </ul> | 1             |