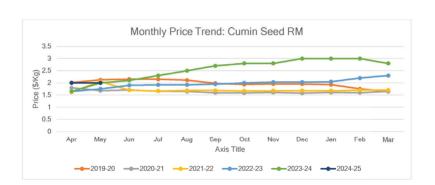

## **CUMIN SEED OIL**

|     |     |       |     | _   | •   |     |     |     |     |     |     |
|-----|-----|-------|-----|-----|-----|-----|-----|-----|-----|-----|-----|
| Jan | Feb | March | Apr | May | Jun | Jul | Aug | Sep | Oct | Nov | Dec |

#### Price Trend Price Outlook

- Price indicated a sudden spike due to export demand.
  - Consistent and stable price outlook for the coming periods.

#### Market/Supply Dynamics

#### Crop Arrivals

- The prices are expected to remain at high levels because farmers will be reluctant to sell their product at low prices.
- · The export demand is good which will continue till June.