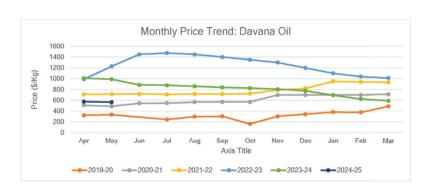

### DAVANA OIL

Main Sourcing Country: India

Crop Season in Main Sourcing Country\*:

| Jan | Feb | March | Apr | May | Jun | Jul | Aug | Sep | Oct | Nov | Dec |
|-----|-----|-------|-----|-----|-----|-----|-----|-----|-----|-----|-----|

# Price Trend Price Outlook Price trend indicated a similar linear trend for the past few months. Slightly bearishness price expectation in short term for coming months. Market/Supply Dynamics Market is stable due to steady demand.

Carryover stocks are getting sold out gradually.

rest of the inventory.

Farmers are liquidating stocks partially & are expected to hold on to