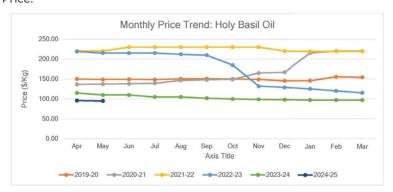

### HOLY BASIL OIL

Main Sourcing Country: India

Crop Season in Main Sourcing Country:

| - 1 | Jan | Feb | March | Apr | May | Jun | Jul | Aug | Sep | Oct | Nov | Dec |
|-----|-----|-----|-------|-----|-----|-----|-----|-----|-----|-----|-----|-----|

# Price Trend Price Trend Price Outlook Price trends indicated strong stability at the current level. Prices are expected to be stable in the coming months. Market/Supply Dynamics Crop Arrivals Adequate stocks in the market after the crop season.

Market outlook remains stable for the crop.