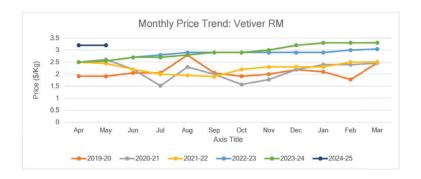

## **VETIVER OIL**

Main Sourcing Country: India

Crop Season in Main Sourcing Country:

| Jan | Feb | March | Apr | May | Jun  | Jul | Aug | Sep | Oct | Nov | Dec |
|-----|-----|-------|-----|-----|------|-----|-----|-----|-----|-----|-----|
|     |     |       |     |     | M. H |     | //  | /   |     |     |     |

### Oil Grade Raw Material Price

# Price Trend Stable price trend was seen in the crop market. Consistent to slightly bullish price outlook for the short term.

| Market/Supply Dynamics                                                                                                                                        | Crop Arrivals |
|---------------------------------------------------------------------------------------------------------------------------------------------------------------|---------------|
| <ul> <li>Harvesting is expected to be completed by mid of June.</li> <li>Demand expected to be strong with the betterment of prevailing situation.</li> </ul> | •             |