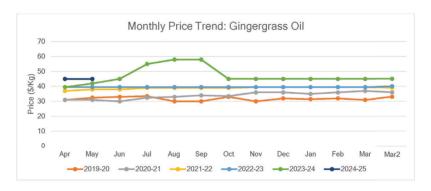

### **GINGER GRASS OIL**

Main Sourcing Country: India
Crop Season in Main Sourcing Country: Perennial Plant

 Jan
 Feb
 March
 Apr
 May
 Jun
 Jul
 Aug
 Sep
 Oct
 Nov
 Dec

| Price Trend                                                                                              | Price Outlook |
|----------------------------------------------------------------------------------------------------------|---------------|
| <ul> <li>Price levels can be expected to be slightly bullish to stable in<br/>the short term.</li> </ul> | 0000          |
| Market/Supply Dynamics                                                                                   | Crop Arrivals |

Slightly bullish trend was visible in the market in terms of demand. Oil Market outlook is expected to follow a consistent and slightly

bullish demand trend.