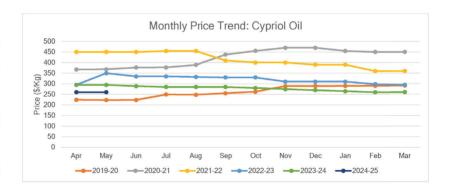

### CYPRIOL OIL

Main Sourcing Country: India Crop Season in Main Sourcing Country:

| Jan | Feb | March | Apr | May | Jun | Jul | Aug | Sep | Oct | Nov | Dec |
|-----|-----|-------|-----|-----|-----|-----|-----|-----|-----|-----|-----|

| Price Trend                                                                                                                                                                | Price Outlook |
|----------------------------------------------------------------------------------------------------------------------------------------------------------------------------|---------------|
| <ul> <li>Price levels indicated bullishness during the period.</li> <li>Prices highly bullish due to lesser availability of extraction grade RM.</li> </ul>                | سر            |
| Market/Supply Dynamics                                                                                                                                                     | Crop Arrivals |
| <ul> <li>Supply chain impact issues has made a significant impact on the crop market dynamics.</li> <li>Firm market expectation for the short term is expected.</li> </ul> | 1             |