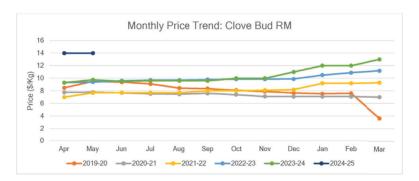

### **CLOVE BUD OIL**

Main Sourcing Country: India

Crop Season in Main Sourcing Country\*:

| Jan | Feb | March | Apr | May | Jun | Jul | Aug | Sep | Oct | Nov | D |
|-----|-----|-------|-----|-----|-----|-----|-----|-----|-----|-----|---|

<sup>\*</sup>Flowering season is September to October in plains and December to January at high altitudes.

### Raw Material Price (Clove):

### Price Trend Price Outlook

Prices made a significant spike from the current levels.
Can expect a strong and stable price levels in the short term.

7.77

| Market/Supply Dynamics                                                                                    | Crop Arrivals |
|-----------------------------------------------------------------------------------------------------------|---------------|
| <ul> <li>Market is expected to be stable and expecting consistent demand<br/>in future months.</li> </ul> | 1             |