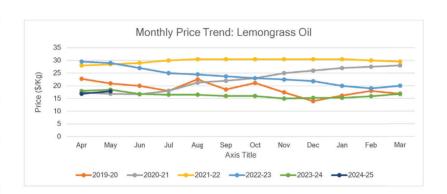

### LEMONGRASS OIL

Main Sourcing Country: India

Crop Season in Main Sourcing Country: Perennial Crop

| n Fe  | Feh March | Apr | May | lun | tot | Διισ | Sen | Oct | Nov | Dec |
|-------|-----------|-----|-----|-----|-----|------|-----|-----|-----|-----|
| ın Fe | Feb March | Apr | May | Jun | Jul | Aug  | Sep | Oct |     | Nov |

## Price Trend Price Outlook Price levels are continuing to follow the bullish trends like last periods. Can expect all time high prices in short term outlook.

| Crop Supply Dynamics                                                                                                        | Crop Arrivals |
|-----------------------------------------------------------------------------------------------------------------------------|---------------|
| <ul> <li>Distillation is expected to start by June mid.</li> <li>Market is expected to be strong for short term.</li> </ul> | 1             |