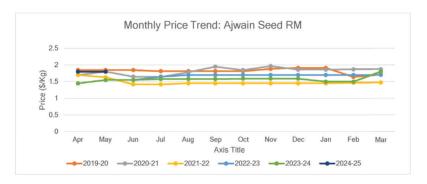

## AJOWAN OIL

| Jan | Feb | March | Apr | May | Jun | Jul | Aug | Sep | Oct | Nov | Dec |
|-----|-----|-------|-----|-----|-----|-----|-----|-----|-----|-----|-----|
|     |     |       |     |     |     |     |     |     |     |     |     |

### Oil Grade Raw Material Price:

### Price Trend Price Outlook

- Price trend is showing a bullish trend.
- Price levels will rise due to increased demand.

#### Crop Supply Dynamics

Crop level seems to be stable for the short term.
Demand outlook remains positive for the crop.

Crop Arrivals