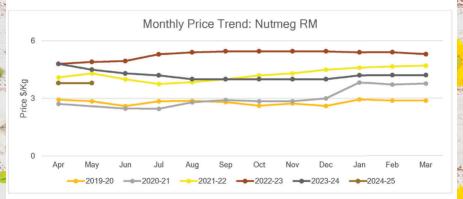

### Oil Grade Raw Material Price:

| Price Trend                                                                                                        | Price Outlook |
|--------------------------------------------------------------------------------------------------------------------|---------------|
| <ul> <li>Price trend is stable and steady.</li> <li>Steady price expectation for oil in the short term.</li> </ul> | 0000          |

| Market/Supply Dynamics                                                                                                                                                                                                                                                  | Crop Arrivals |
|-------------------------------------------------------------------------------------------------------------------------------------------------------------------------------------------------------------------------------------------------------------------------|---------------|
| <ul> <li>Heavy monsoons are expected to affect the crop this year.</li> <li>Current Crop arrivals are slow due to the heavy rains.</li> <li>The short-term trend for oil prices is expected to be slightly bullish as demand seems to pick up in the market.</li> </ul> | •             |