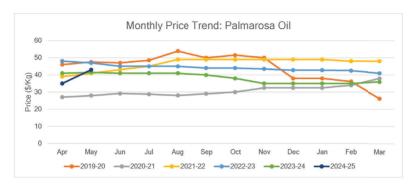

### PALMAROSA OIL

Main Sourcing country: India Crop Season in Main Sourcing Country: Perennial Crop

Jan Feb March Apr May Jun Jul Aug Sep Oct Nov

Dec

## Price Trend Price Outlook Prices trend showing bullishness in market. Can expect a bullish market in short term.

Unexpected demand in market raises the price for the crop. Crop production still at a slower pace due to low expectation in the

**Market/Supply Dynamics** 

market.

**Crop Arrivals** 