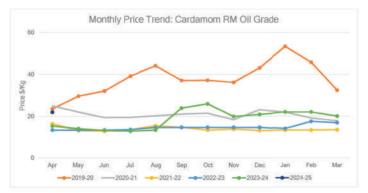

### Oil Grade Raw Material Price:

| Price Trend                                                                                                             | Price Outlook |
|-------------------------------------------------------------------------------------------------------------------------|---------------|
| <ul><li>Price is seeing a recovery from the past dip.</li><li>Trend estimates a bullish trend for short term.</li></ul> | <b>س</b> ر    |

| Market/Supply Dynamics                                                                                                                                                                     | Crop Arrivals |
|--------------------------------------------------------------------------------------------------------------------------------------------------------------------------------------------|---------------|
| <ul> <li>Cardamom production is estimated to be low because of severe drought.</li> <li>The soaring heat will have a detrimental impact on cardamom price in the coming season.</li> </ul> | ₽             |
|                                                                                                                                                                                            |               |