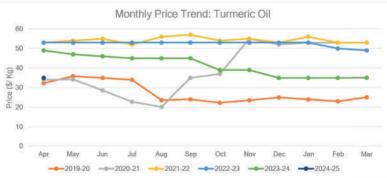

# **TURMERIC OIL**

Main Sourcing country: India

Crop Season in Main Sourcing Country:

| Jan Feb March | Apr | May | Jun | Jul | Aug | Sep | Oct | Nov | Dec |
|---------------|-----|-----|-----|-----|-----|-----|-----|-----|-----|
|---------------|-----|-----|-----|-----|-----|-----|-----|-----|-----|

#### Oil Price:

| Price Trend                                                                                  | Price Outlook |
|----------------------------------------------------------------------------------------------|---------------|
| <ul><li> Price remains stable now.</li><li> Expected to be stable on a short term.</li></ul> |               |

| Crop Supply Dynamics                                                                                                          | Crop Arrivals |
|-------------------------------------------------------------------------------------------------------------------------------|---------------|
| <ul> <li>Supply constraints, primarily attributed to a reduction in<br/>planting has sustained solid price levels.</li> </ul> |               |
| • Demand from both domestic and international buyers has been high.                                                           |               |