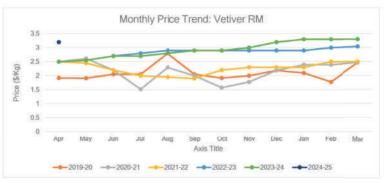

### VETIVER OIL

Main Sourcing Country: India Crop Season in Main Sourcing Country:

| Jan | Feb | March | Apr | May   | Jun | Jul | Aug   | Sep     | Oct            | Nov | Dec |
|-----|-----|-------|-----|-------|-----|-----|-------|---------|----------------|-----|-----|
|     |     |       |     |       | _   | _   | 4     |         |                |     |     |
|     |     |       | IW  |       |     |     |       |         |                |     |     |
|     |     |       |     | Z     |     |     |       |         |                |     |     |
|     |     |       |     | 1     | E   |     | tor a |         |                |     |     |
|     |     |       |     | T The | WIT |     | Jet - |         |                |     |     |
|     |     | -     |     | -     |     | /   |       | ine vez | SENTIAL OILS M |     |     |

### Oil Grade Raw Material Price

| Price Trend                                                                                                               | Price Outlook |
|---------------------------------------------------------------------------------------------------------------------------|---------------|
| <ul><li>Price shows bullish trends.</li><li>Slight stable to bullish trend expected in the coming months alslo.</li></ul> | ~~            |

| Market/Supply Dynamics                                                                             | Crop Arrivals |
|----------------------------------------------------------------------------------------------------|---------------|
| <ul> <li>Oil Market is expecting a firm and consistent demand in the<br/>coming months.</li> </ul> | <b>↓</b>      |