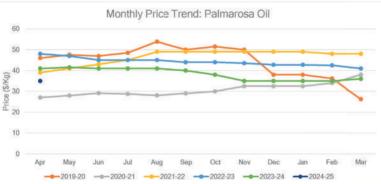

### PALMAROSA OIL

Main Sourcing country: India

Crop Season in Main Sourcing Country: Perennial Crop

Jan Feb March Apr May Jun Jul Aug Sep Oct Nov Dec

#### Oil Price:

| Price Trend                                                                                                                     | Price Outlook |
|---------------------------------------------------------------------------------------------------------------------------------|---------------|
| <ul><li>Slight recovery in prices is clearly visible in the trend.</li><li>Can expect a bullish market in short term.</li></ul> |               |

| Market/Supply Dynamics                                                                                                                                                               | Crop Arrivals |
|--------------------------------------------------------------------------------------------------------------------------------------------------------------------------------------|---------------|
| <ul> <li>Unexpected demand in market raises the price for the crop.</li> <li>Due to shortage of Oil, market outlook is expected to be<br/>bullish for coming months also.</li> </ul> | ₽             |