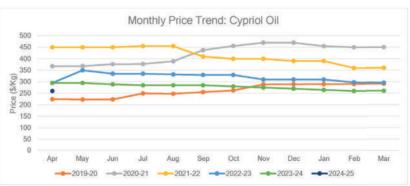

| Price Trend                                                                                                                                                       | Price Outlook |
|-------------------------------------------------------------------------------------------------------------------------------------------------------------------|---------------|
| <ul> <li>Price levels indicated bullishness during the period.</li> <li>Bullish in prices can be expected in short term due to the seasonality factor.</li> </ul> | ~~~           |
| Market/Supply Dynamics                                                                                                                                            | Crop Arrivals |
| Season is said to be in final stages, hence diminishing availability of RM in the market.                                                                         |               |

- The crop is highly price elastic with demand as the crop size is small.
  Firm market expectation for the short term.