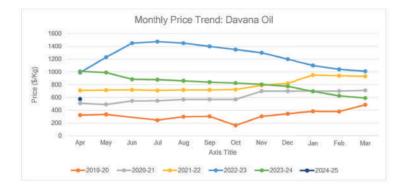

### DAVANA OIL

Main Sourcing Country: India Crop Season in Main Sourcing Country\*:

| Price Trend                                                                                                                                                                                                                           | Price Outlook |
|---------------------------------------------------------------------------------------------------------------------------------------------------------------------------------------------------------------------------------------|---------------|
| <ul> <li>Price seems to hit a resistance level analyzing the past trends.</li> <li>Consistent to slightly bullish price expectation in short term for coming months.</li> </ul>                                                       |               |
| Market/Supply Dynamics                                                                                                                                                                                                                | Crop Arrivals |
| <ul> <li>There is Shortage of material with high Davanone content<br/>in the market and there is a demand for the same is keeping<br/>the markets bullish.</li> <li>Prices are on a upward trend due to consistent demand.</li> </ul> | ₽             |