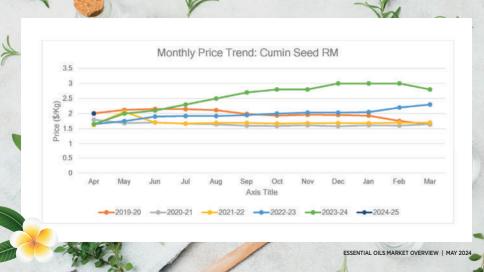

### CUMIN SEED OIL

Main Sourcing Country: India Crop Season in Main Sourcing Country:

#### Price Trend **Price Outlook** Price trend seems to be stable and consistent. Market is anticipated to remain stable.

•

٠

| Crop Arrivals |
|---------------|
| 1             |
|               |