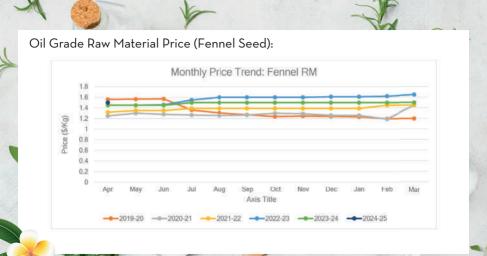

# FENNEL SEED OIL

Main Sourcing Country: India Crop Season in Main Sourcing Country:

| Jan | Feb | March | Apr | May | Jun | Jul | Aug | Sep | Oct | Nov | Dec |
|-----|-----|-------|-----|-----|-----|-----|-----|-----|-----|-----|-----|
|-----|-----|-------|-----|-----|-----|-----|-----|-----|-----|-----|-----|

| Price Trend                                                                                                                    | Price Outlook |
|--------------------------------------------------------------------------------------------------------------------------------|---------------|
| <ul><li>Currently price levels remain stable.</li><li>The market is forecasted to maintain stability for short term.</li></ul> |               |

| Market/Supply Dynamics                                                                                                                                       | Crop Arrivals |
|--------------------------------------------------------------------------------------------------------------------------------------------------------------|---------------|
| <ul> <li>The harvest is going and expected to be completed by May end.</li> <li>Unless the demand is high there is no reason for further increase</li> </ul> | <b></b>       |
| in price.                                                                                                                                                    | -             |