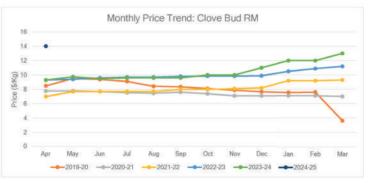

# CLOVE BUD OIL

Main Sourcing Country: India Crop Season in Main Sourcing Country\*:

Jan Feb March Apr May Jun Jul Aug Sep Oct Nov Dec

\*Flowering season is September to October in plains and December to January at high altitudes.

#### Raw Material Price (Clove):

| Price Trend                                                                                                     | Price Outlook |
|-----------------------------------------------------------------------------------------------------------------|---------------|
| <ul><li>Prices were bullish for the period.</li><li>Strong and stable price levels in the short term.</li></ul> | ~~            |

| Market/Supply Dynamics                                                                                                                                                                                                     | Crop Arrivals |
|----------------------------------------------------------------------------------------------------------------------------------------------------------------------------------------------------------------------------|---------------|
| <ul> <li>There is a short for good availability Raw Materials<br/>consequently keeping the price levels higher.</li> <li>Market is expected to be bullish and expecting consistent<br/>demand in future months.</li> </ul> | 1             |