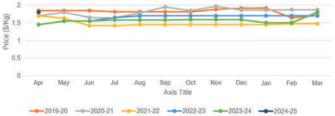

### AJOWAN OIL

### Main Sourcing Country: India Crop Season in Main Sourcing Country:

| Jan | Feb | March | Apr | May | Jun | Jul | Aug | Sep  | Oct           | Nov        | Dec            |
|-----|-----|-------|-----|-----|-----|-----|-----|------|---------------|------------|----------------|
|     |     |       |     |     | 14  | 7   |     |      |               |            |                |
|     |     |       |     |     |     | 1   |     |      |               |            |                |
|     |     |       |     |     |     |     | 7   |      |               |            |                |
|     |     |       |     | Car |     |     |     |      |               |            |                |
|     |     |       |     | -   |     |     | 2   |      |               |            |                |
| 5-  | -   |       |     | 1   | /   | /   |     | ESSI | ENTIAL OILS M | ARKET OVER | VIEW   MAY 202 |

### Oil Grade Raw Material Price:

2.5

| Price Trend                                                                                                       | Price Outlook |
|-------------------------------------------------------------------------------------------------------------------|---------------|
| <ul><li>Price trend is showing a bullish trend.</li><li>Price levels will rise due to increased demand.</li></ul> | ~~~           |

| Crop Supply Dynamics                                                                                                                                                                                                                                                 | Crop Arrivals |
|----------------------------------------------------------------------------------------------------------------------------------------------------------------------------------------------------------------------------------------------------------------------|---------------|
| <ul> <li>Prices of RM Ajowan are currently high due to less production.</li> <li>The harvest is nearing completion for the season.</li> <li>There is a gradual increase in oil demand and if this continues it is likely that prices will be firm upward.</li> </ul> | 1             |