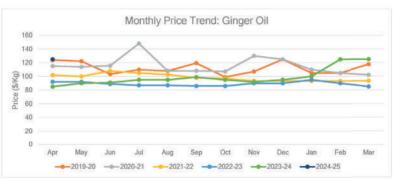

### **GINGER OIL**

Main Sourcing Country: India Crop Season in Main Sourcing Country:

| Jan | Feb | March | Apr | May | Jun | Jul | Aug | Sep | Oct | Nov | Dec |
|-----|-----|-------|-----|-----|-----|-----|-----|-----|-----|-----|-----|
|     |     |       |     |     |     |     | -   |     |     |     |     |

Oil Price:

| Price Trend                                                                                        | Price Outlook  |
|----------------------------------------------------------------------------------------------------|----------------|
| <ul><li> Prices are showing bullish trend.</li><li> Stable and steady market in the comi</li></ul> | g months also. |

| Crop Supply Dynamics                                                                                       | Crop Arrivals |
|------------------------------------------------------------------------------------------------------------|---------------|
| <ul><li>Prices are showing an upward trend due to demand.</li><li>RM prices are on upward trend.</li></ul> | Ļ             |