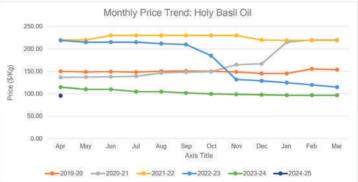

# HOLY BASIL OIL

Main Sourcing Country: India Crop Season in Main Sourcing Country:

| Jan | Feb | March | Apr | May | Jun | Jul | Aug | Sep | Oct | Nov | Dec |
|-----|-----|-------|-----|-----|-----|-----|-----|-----|-----|-----|-----|
|-----|-----|-------|-----|-----|-----|-----|-----|-----|-----|-----|-----|

### Oil Price:

| Price Trend                                                                                                                                                                           | Price Outlook |
|---------------------------------------------------------------------------------------------------------------------------------------------------------------------------------------|---------------|
| <ul> <li>The price trend displayed stability and consolidation.</li> <li>Stability expected to continue due to the supply conditions.</li> </ul>                                      |               |
| Market/Supply Dynamics                                                                                                                                                                | Crop Arrivals |
| <ul> <li>The season was steady, demand is normal.</li> <li>Market expectation was high in terms of crop arrival as<br/>the climate conditions were favorable for the crop.</li> </ul> | +             |