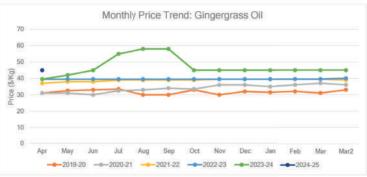

# GINGER GRASS OIL

Main Sourcing Country: India

Crop Season in Main Sourcing Country: Perennial Plant

### Oil Price:

| Price Trend                                                                                                     | Price Outlook |
|-----------------------------------------------------------------------------------------------------------------|---------------|
| <ul><li>The price trend remained stable.</li><li>Price levels to be slightly bullish to stable trend.</li></ul> |               |

| Market/Supply Dynamics                                                                                                                                                                     | Crop Arrivals |
|--------------------------------------------------------------------------------------------------------------------------------------------------------------------------------------------|---------------|
| <ul> <li>Slightly bullish trend was visible in the market in terms of demand.</li> <li>Oil Market outlook is expected to follow a consistent and slightly bullish demand trend.</li> </ul> | ŧ             |
|                                                                                                                                                                                            | ^             |