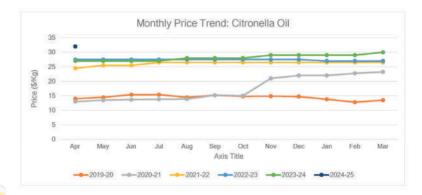

### CITRONELLA OIL

Main Sourcing Country: India

Crop Season in Main Sourcing Country: Perennial Plant

| Jan Feb March Apr May Jun Jul Aug Sep Oct Nov Dec |
|---------------------------------------------------|
|---------------------------------------------------|

| Price Trend                                                                                                                                | Price Outlook |
|--------------------------------------------------------------------------------------------------------------------------------------------|---------------|
| <ul><li>Price is trend is at a new level of peak.</li><li>Bullish trend expected to reach resistance level in the coming months.</li></ul> | ~~~           |

| Market/Supply Dynamics                                                                                                        | Crop Arrivals |
|-------------------------------------------------------------------------------------------------------------------------------|---------------|
| <ul><li>Due to demand prices are showing an upward trend.</li><li>Market is expected to be stable in the long term.</li></ul> | ₽             |