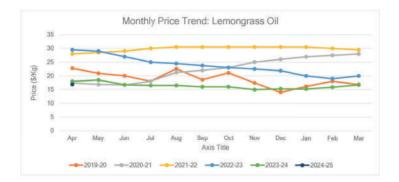

# LEMONGRASS OIL

Main Sourcing Country: India Crop Season in Main Sourcing Country: Perennial Crop

| Jan Feb March Apr May Jun Jul Aug Sep Oct Nov Dec |
|---------------------------------------------------|
|---------------------------------------------------|

| Price Trend                                                                                                               | Price Outlook |
|---------------------------------------------------------------------------------------------------------------------------|---------------|
| <ul><li>Price is trend is slightly bullish for short term.</li><li>Expecting a firm price trend for short term.</li></ul> | ~~~           |

| ivals | Crop / | Dynamics                                                                                                                            | Cro |
|-------|--------|-------------------------------------------------------------------------------------------------------------------------------------|-----|
|       |        | nd consistent demand is visible in the oil mark<br>rable shortage in supply gives plausible<br>ion for current trend in oil market. |     |
|       |        |                                                                                                                                     |     |
|       | ESSE   |                                                                                                                                     | K   |