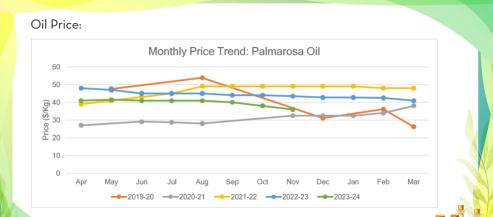

### PALMAROSA OIL

### Main Sourcing Country: India Crop Season in Main Sourcing Country: Perennial Crop

| Price Trend                                                                                                                                                  | Price Outlook |
|--------------------------------------------------------------------------------------------------------------------------------------------------------------|---------------|
| <ul> <li>Price trends indicated stability for the period.</li> <li>Stable to slightly bearish outlook for short term due to the supply conditions</li> </ul> |               |
| Market/Supply Dynamics                                                                                                                                       | Crop Arrivals |
| <ul> <li>Stocks are availablewith farmers/traders.</li> <li>Prices are expected to consolidate until a spike in demand is seen</li> </ul>                    | +             |
| NTIAL OIL MARKET OVERVIEW   NOVEMBER 2023                                                                                                                    |               |