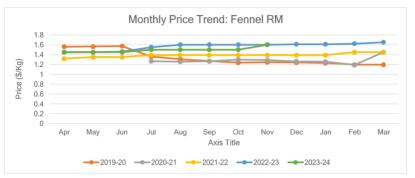

# FENNEL SEED OIL

| Price Trend                                                                                                                                         | Price Outlook |
|-----------------------------------------------------------------------------------------------------------------------------------------------------|---------------|
| <ul><li> Price levels continued to be stable.</li><li> Price levels seems to be stable for the short term</li></ul>                                 |               |
| 1arket/Supply Dynamics                                                                                                                              | Crop Arrivals |
| <ul><li>Crop supply seems to be stable as no major was reported.</li><li>Oil Market demand ison the lower side as there is enough supply.</li></ul> |               |
|                                                                                                                                                     |               |
|                                                                                                                                                     |               |
|                                                                                                                                                     | , <b></b> ,   |