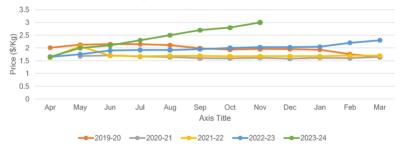

## CUMIN SEED OIL

#### Monthly Price Trend: Cumin Seed RM

| <ul> <li>Price Trend</li> <li>The price trend indicates a slight bullishness trend for the short term.</li> <li>Decreased crop size and climate issues may impact prices in the long term.</li> </ul>                         | Price Outlook |
|-------------------------------------------------------------------------------------------------------------------------------------------------------------------------------------------------------------------------------|---------------|
| Market/Supply Dynamics                                                                                                                                                                                                        | Crop Arrivals |
| <ul> <li>A significant drop in crop size was reported due to decreased crop area<br/>and unfavorable weather conditions.</li> <li>Prices expect to continue slight bullishness depending on the export<br/>demand.</li> </ul> | ₽             |
|                                                                                                                                                                                                                               |               |
|                                                                                                                                                                                                                               |               |
|                                                                                                                                                                                                                               |               |