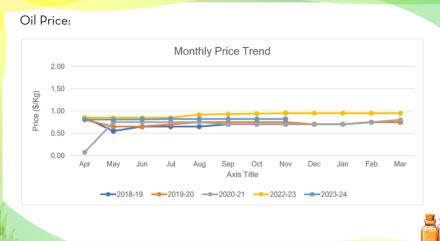

#### Oil Price:

| Price Trend                                                                                                                        | Price Outlook |
|------------------------------------------------------------------------------------------------------------------------------------|---------------|
| <ul><li>Prices are showing a steady trend in October.</li><li>Expectation is that the prices will firm up in the future.</li></ul> | <u>~~</u>     |
| Crop Supply Dynamics                                                                                                               | Crop Arrivals |
| <ul> <li>New crop arrival is expected in February.</li> </ul>                                                                      | Ļ             |
|                                                                                                                                    |               |
|                                                                                                                                    |               |