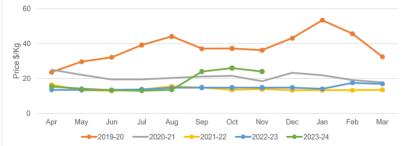

## CUMIN SEED OIL

#### Monthly Price Trend: Cumin Seed RM

| <ul> <li>Price Trend</li> <li>The price trend indicates a slight bullishness trend for the short term.</li> <li>Decreased crop size and climate issues may impact prices in the long term.</li> </ul>                         | Price Outlook |
|-------------------------------------------------------------------------------------------------------------------------------------------------------------------------------------------------------------------------------|---------------|
| Market/Supply Dynamics                                                                                                                                                                                                        | Crop Arrivals |
| <ul> <li>A significant drop in crop size was reported due to decreased crop area<br/>and unfavorable weather conditions.</li> <li>Prices expect to continue slight bullishness depending on the export<br/>demand.</li> </ul> | ₽             |
|                                                                                                                                                                                                                               |               |
|                                                                                                                                                                                                                               |               |
|                                                                                                                                                                                                                               |               |