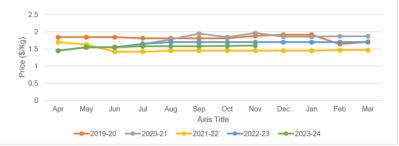

# AJOWAN OIL

| Jan | Feb | March | Apr | May | Jun | Jul | Aug | Sep | Oct | Nov | Dec |
|-----|-----|-------|-----|-----|-----|-----|-----|-----|-----|-----|-----|
|-----|-----|-------|-----|-----|-----|-----|-----|-----|-----|-----|-----|

#### Monthly Price Trend: Ajwain Seed RM

| Price Trend                                                                                                                                                 | Price Outlook |      |
|-------------------------------------------------------------------------------------------------------------------------------------------------------------|---------------|------|
| <ul><li>The price trend indicated consolidation at the current level.</li><li>Stable to slightly bullish expectations for short term.</li></ul>             |               |      |
| Crop Supply Dynamics                                                                                                                                        | Crop Arrivals |      |
| <ul> <li>Stable arrivals and stable prices are seen in the market.</li> <li>Low level of volatility in market levels given the current scenario.</li> </ul> |               |      |
|                                                                                                                                                             |               |      |
|                                                                                                                                                             |               |      |
|                                                                                                                                                             |               |      |
|                                                                                                                                                             |               | AA   |
| IAL OIL MARKET OVERVIEW   NOVEMBER 2023                                                                                                                     |               | MASS |