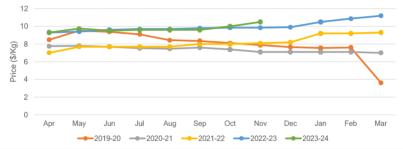

### **GINGER OIL**

### Main Sourcing Country: India Crop Season in Main Sourcing Country:

| Jan | Feb | March | Apr | May | Jun | Jul | Aug | Sep | Oct | Nov | Dec |
|-----|-----|-------|-----|-----|-----|-----|-----|-----|-----|-----|-----|
|     |     |       |     |     |     |     | . 0 |     |     | -   |     |

| Price Trend                                                                                                                                   | Price Outlook |
|-----------------------------------------------------------------------------------------------------------------------------------------------|---------------|
| <ul> <li>RM prices are showing an upward trend.</li> <li>Prices are expected to continue the firm trend in the coming months also.</li> </ul> | ~~~           |
| Crop Supply Dynamics                                                                                                                          | Crop Arrivals |
| • Due to high demand in market, prices are showing an upward trend.                                                                           | ₽             |