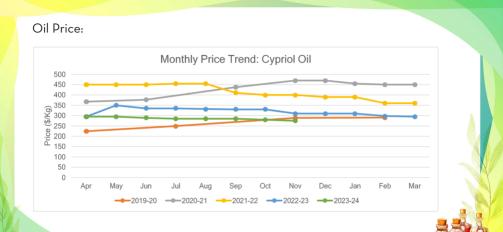

## CYPRIOL OIL

#### Main Sourcing Country: India Crop Season in Main Sourcing Country:

| Jan Feb | March | Apr | May | Jun | Jul | Aug | Sep | Oct | Nov | Dec |  |
|---------|-------|-----|-----|-----|-----|-----|-----|-----|-----|-----|--|
|---------|-------|-----|-----|-----|-----|-----|-----|-----|-----|-----|--|

| <ul> <li>Price Trend</li> <li>The price level indicated light stability in the lower levels during the period.</li> <li>Stability in prices can be expected in short term.</li> </ul> | Price Outlook |
|---------------------------------------------------------------------------------------------------------------------------------------------------------------------------------------|---------------|
| 1arket/Supply Dynamics                                                                                                                                                                | Crop Arrivals |
| <ul> <li>The new season is expected to begin in January 2024.</li> <li>Stable market expectations for the short term given the stable glob demand outlook.</li> </ul>                 | al <b>end</b> |
|                                                                                                                                                                                       |               |