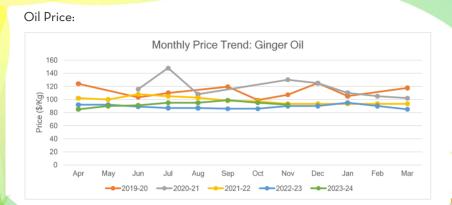

### **GINGER OIL**

### Main Sourcing Country: India Crop Season in Main Sourcing Country:

| Jan | Feb | March | Apr | May | Jun | Jul | Aug | Sep | Oct | Nov | Dec |
|-----|-----|-------|-----|-----|-----|-----|-----|-----|-----|-----|-----|
|     |     |       |     |     |     |     | . 0 |     |     | -   |     |

| Price Trend                                                                                                                                   | Price Outlook |
|-----------------------------------------------------------------------------------------------------------------------------------------------|---------------|
| <ul> <li>RM prices are showing an upward trend.</li> <li>Prices are expected to continue the firm trend in the coming months also.</li> </ul> | ~~~           |
| Crop Supply Dynamics                                                                                                                          | Crop Arrivals |
| • Due to high demand in market, prices are showing an upward trend.                                                                           | ₽             |