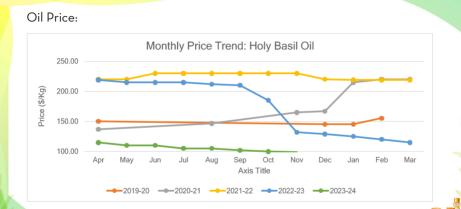

## HOLY BASIL OIL

#### Main Sourcing Country: India Crop Season in Main Sourcing Country:

| Jan | Feb | March | Apr | May | Jun | Jul | Aug | Sep | Oct | Nov | Dec |
|-----|-----|-------|-----|-----|-----|-----|-----|-----|-----|-----|-----|
|-----|-----|-------|-----|-----|-----|-----|-----|-----|-----|-----|-----|

| Price Trend                                                                                                                                                                                                           | Price Outlook |
|-----------------------------------------------------------------------------------------------------------------------------------------------------------------------------------------------------------------------|---------------|
| <ul> <li>Price indicated strong bearishness during the period.</li> <li>Price consolidation can be expected to continue in the coming<br/>months with more arrivals in the market.</li> </ul>                         |               |
| Market/Supply Dynamics                                                                                                                                                                                                | Crop Arrivals |
| <ul> <li>The crop season has begun as expected and carryover stocks are<br/>available in the market.</li> <li>Increased production expectations and decreased demand creates a<br/>weakness in the market.</li> </ul> | 1             |
|                                                                                                                                                                                                                       |               |