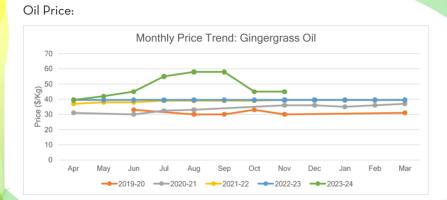

## **GINGER GRASS OIL**

#### Main Sourcing Country: India Crop Season in Main Sourcing Country: Perennial Plant

| Price Trend                                                                                                                                                   | Price Outlook             |
|---------------------------------------------------------------------------------------------------------------------------------------------------------------|---------------------------|
| <ul> <li>Price trend indicated stability for the period.</li> <li>Price levels can be expected to be slightly bullish to stable in the short term.</li> </ul> |                           |
| Market/Supply Dynamics                                                                                                                                        | Crop Arrivals             |
| <ul> <li>Oil Market outlook is expected to follow a consistent and slightly<br/>bullish demand trend.</li> </ul>                                              | 1                         |
|                                                                                                                                                               |                           |
|                                                                                                                                                               |                           |
| ITIAL OIL MARKET OVERVIEW   NOVEMBER 2023                                                                                                                     | A CONTRACTOR OF THE OWNER |