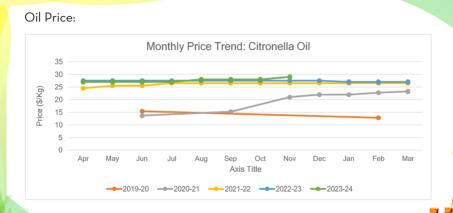

## CITRONELLA OIL

### Main Sourcing country: India Crop Season in Main Sourcing Country: Perennial Plant

| Price Trend                                                                                                                                             | Price Outlook |
|---------------------------------------------------------------------------------------------------------------------------------------------------------|---------------|
| <ul> <li>Price trend is at a new level of peak.</li> <li>Bullish trend expected to reach resistance level in the coming months.</li> </ul>              | ~~            |
| Market/Supply Dynamics                                                                                                                                  | Crop Arrivals |
| <ul> <li>Due to demand prices are showing an upward trend.</li> <li>Market is expected to be stable with consistent demand in future months.</li> </ul> | Ļ             |