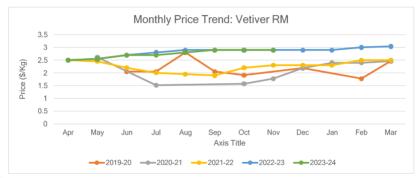

# VETIVER OIL

| Price Trend                                                                                                                                                                          | Price Outlook |
|--------------------------------------------------------------------------------------------------------------------------------------------------------------------------------------|---------------|
| <ul><li>Bullish price trendis seen in the market.</li><li>Prices expected to be bullish in coming months also.</li></ul>                                                             | ~~~           |
| Market/Supply Dynamics                                                                                                                                                               | Crop Arrivals |
| <ul> <li>Due to pouring rains in major growing belts, harvest is expected to<br/>start from Jan 2024.</li> <li>Due to very high demand prices are showingan upward trend.</li> </ul> | <b>↓</b>      |