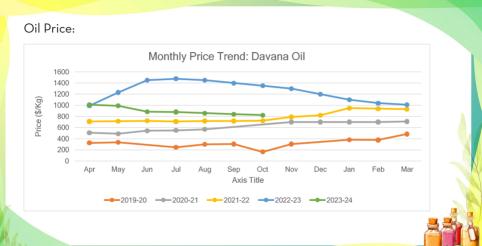

## DAVANA OIL

### Main Sourcing Country: India Crop Season in Main Sourcing Country:

| Jan | Feb | March | Apr | May | Jun | Jul | Aug | Sep | Oct | Nov | Dec |  |
|-----|-----|-------|-----|-----|-----|-----|-----|-----|-----|-----|-----|--|
|-----|-----|-------|-----|-----|-----|-----|-----|-----|-----|-----|-----|--|

| Price Trend                                                                                                                                           | Price Outlook |
|-------------------------------------------------------------------------------------------------------------------------------------------------------|---------------|
| <ul> <li>Prices indicated a slight bearishness in trend.</li> <li>A stable price trend is expected to continue until the new market opens.</li> </ul> | <u></u>       |
| Market/Supply Dynamics                                                                                                                                | Crop Arrivals |
| <ul> <li>Nursery started and replanting will start by Dec.</li> </ul>                                                                                 |               |
| <ul> <li>Due to poor demand the market is stable now.</li> </ul>                                                                                      | ₽             |
|                                                                                                                                                       |               |
|                                                                                                                                                       |               |