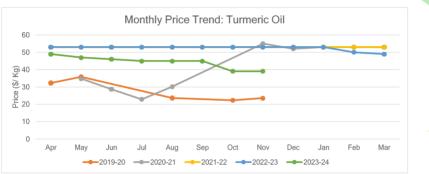

## TURMERIC OIL

Main Sourcing Country: India Crop Season in Main Sourcing Country:

#### Oil Price:

| Price Trend                                                                                                                        | Price Outlook |
|------------------------------------------------------------------------------------------------------------------------------------|---------------|
| <ul><li>Prices are showing a steady trend in October.</li><li>Expectation is that the prices will firm up in the future.</li></ul> | <u>~~</u>     |
| Crop Supply Dynamics                                                                                                               | Crop Arrivals |
| <ul> <li>New crop arrival is expected in February.</li> </ul>                                                                      | Ļ             |
|                                                                                                                                    |               |
|                                                                                                                                    |               |