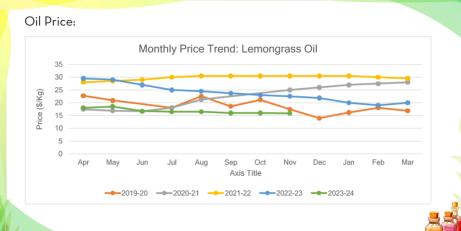

# LEMON GRASS OIL

### Main Sourcing Country: India Crop Season in Main Sourcing Country: Perennial Crop

| Jan Feb March Apr May | Jun Jul . | Aug Sep Oct | Nov Dec |
|-----------------------|-----------|-------------|---------|
|-----------------------|-----------|-------------|---------|

| Price Trend                                                                                                                                                                                                           | Price Outlook |
|-----------------------------------------------------------------------------------------------------------------------------------------------------------------------------------------------------------------------|---------------|
| <ul> <li>Slightly bearish price trend visible in the market</li> <li>Expecting a stable price trend for the short term</li> </ul>                                                                                     |               |
| Crop Supply Dynamics                                                                                                                                                                                                  | Crop Arrivals |
| <ul> <li>Demand stayed at the current lows during the period.</li> <li>Winter will start in November. Production is expected to be low during winter. It will have an impact on citral percentage as well.</li> </ul> | ₽             |
|                                                                                                                                                                                                                       |               |