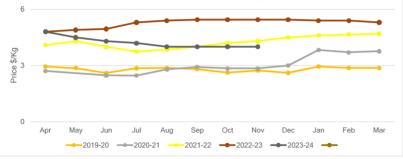

### CARDAMOM OIL

Main Sourcing country: India Crop Season in Main Sourcing Country\*:

\*- fruits are seen August to March, the peak season of harvest is from October to November

#### **Raw Material Price:**

| <ul><li>Prices indicated a slight recovery from the consolidation levels.</li><li>Trend estimates a bearish trend for the short term.</li></ul>                                                                                                                                                                                 | <u> </u>      |
|---------------------------------------------------------------------------------------------------------------------------------------------------------------------------------------------------------------------------------------------------------------------------------------------------------------------------------|---------------|
| 1arket/Supply Dynamics                                                                                                                                                                                                                                                                                                          | Crop Arrivals |
| <ul> <li>Festive Season demand was not up to the mark as expected. Hence<br/>a significant increase in price was not reflected in the market.</li> <li>Subdued demand and strong crop arrivals are making the prices to<br/>fall to highest lows.</li> <li>Oil Market is considered as stable at the current levels.</li> </ul> | 1             |
|                                                                                                                                                                                                                                                                                                                                 |               |