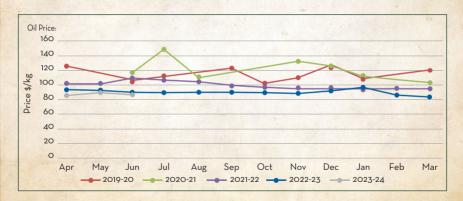

### CARDAMOM OIL

Main Sourcing country: India Crop Season in Main Sourcing Country\*:

|       |     |     |         |     | - 12/2                                                                                                                                                                                                                                                                                                                                                                                                                                                                                                                                                                                                                                                                                                                                                                                                                                                                                                                                                                                                                                                                                                                                                                                                                                                                                                                                                                                                                                                                                                                                                                                                                                                                                                                                                                                                                                                                                                                                                                                                                                                                                                                        |                  |     |             |     |                |                   |
|-------|-----|-----|---------|-----|-------------------------------------------------------------------------------------------------------------------------------------------------------------------------------------------------------------------------------------------------------------------------------------------------------------------------------------------------------------------------------------------------------------------------------------------------------------------------------------------------------------------------------------------------------------------------------------------------------------------------------------------------------------------------------------------------------------------------------------------------------------------------------------------------------------------------------------------------------------------------------------------------------------------------------------------------------------------------------------------------------------------------------------------------------------------------------------------------------------------------------------------------------------------------------------------------------------------------------------------------------------------------------------------------------------------------------------------------------------------------------------------------------------------------------------------------------------------------------------------------------------------------------------------------------------------------------------------------------------------------------------------------------------------------------------------------------------------------------------------------------------------------------------------------------------------------------------------------------------------------------------------------------------------------------------------------------------------------------------------------------------------------------------------------------------------------------------------------------------------------------|------------------|-----|-------------|-----|----------------|-------------------|
| JAN   | FEB | MAR | APR     | MAY | JUN                                                                                                                                                                                                                                                                                                                                                                                                                                                                                                                                                                                                                                                                                                                                                                                                                                                                                                                                                                                                                                                                                                                                                                                                                                                                                                                                                                                                                                                                                                                                                                                                                                                                                                                                                                                                                                                                                                                                                                                                                                                                                                                           | JUL              | AUG | SEP         | OCT | NOV            | DEC               |
| aut 1 | (1  | 1.1 | 1 1 1 M |     | SPECIAL COLUMN TO SERVICE SPECIAL COLUMN TO | a Catholica Land |     | 4-7-1 MARIE |     | ATALAN AND AND | University of the |

### Price Trend

- · Price trends showed stability for the period
- · Slight bearishness expected for the short term

#### Market/Supply Dynamics

- · New crop is expected to start by July
- The average price of Small Cardamom is currently INR, 1064 per kg, down by 2.74% from the previous price level, while the maximum price of Small Cardamom has reduced by 6.59% to INR. 1573 per kg

### Price Outlook