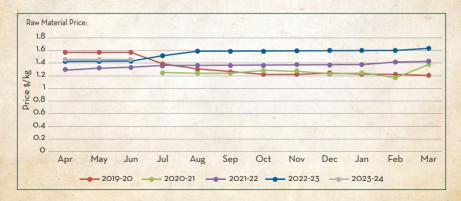

### Price Trend

- · The weakness in price levels continues in the market for the period
- · Stability in prices can be expected in short term due to the seasonality factor

Price Outlook