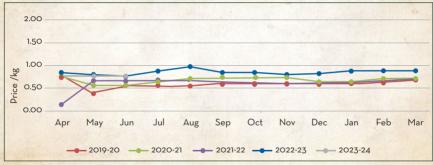

#### Price Trend

- · Prices showed slight bearishness from past highs
- · Price trend said to continue stable

#### Price Outlook