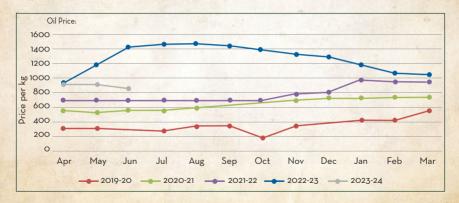

#### Price Trend

- · Prices showed slight bullishness during the period
- · Can expect strong price levels in the short term

#### Market/Supply Dynamics

- Due to active demand from cigarette companies, market is expected to remain bullish
- Aggregators and exporters are holding stocks and waiting for a higher price, in a situation where current supplies are unable to meet the demand from Indian