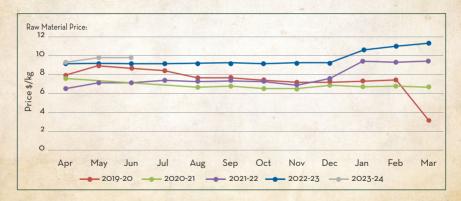

### **NUTMEG OIL**

Main Sourcing country: India
Crop Season in Main Sourcing Country\*:

|     |     |     |     | The second second |     | A September 1 |     |     |     |     |     |
|-----|-----|-----|-----|-------------------|-----|---------------|-----|-----|-----|-----|-----|
| JAN | FEB | MAR | APR | MAY               | JUN | JUL           | AUG | SEP | OCT | NOV | DEC |
|     |     |     |     |                   |     |               |     |     |     |     |     |

\*the peak season of harvest is from June to August

#### Price Trend

- · Prices are at lower levels due to low demand
- · Expecting a stable price trend for the short term

### Market/Supply Dynamics

- · New season for the crop has started
- · RM availability is good during the season

#### Price Outlook