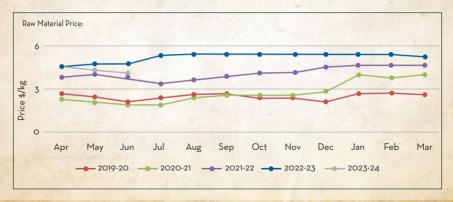

### Price Trend

- · Price trends showed stability for the period
- · Slight bearishness expected for the short term

#### Market/Supply Dynamics

- · New crop is expected to start by July
- The average price of Small Cardamom is currently INR, 1064 per kg, down by 2.74% from the previous price level, while the maximum price of Small Cardamom has reduced by 6.59% to INR. 1573 per kg