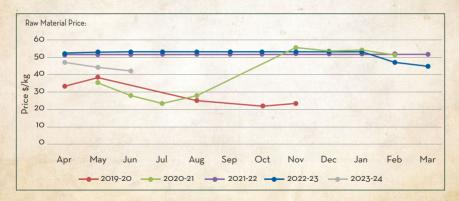

### Price Trend

- · Price trends showed stability for the period
- · Slight bearishness expected for the short term

#### Market/Supply Dynamics

- · New crop is expected to start by July
- The average price of Small Cardamom is currently INR, 1064 per kg, down by 2.74% from the previous price level, while the maximum price of Small Cardamom has reduced by 6.59% to INR. 1573 per kg

### Price Outlook