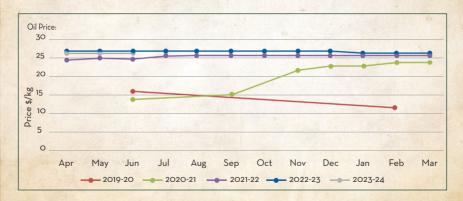

### **CUMIN SEED OIL**

Main Sourcing country: India
Crop Season in Main Sourcing Country\*:

|    |     | Mark Control of the C | State of the Control |     | Table Control | 100 |     |     | A CONTRACT OF SECURITION |     |     |     |
|----|-----|--------------------------------------------------------------------------------------------------------------------------------------------------------------------------------------------------------------------------------------------------------------------------------------------------------------------------------------------------------------------------------------------------------------------------------------------------------------------------------------------------------------------------------------------------------------------------------------------------------------------------------------------------------------------------------------------------------------------------------------------------------------------------------------------------------------------------------------------------------------------------------------------------------------------------------------------------------------------------------------------------------------------------------------------------------------------------------------------------------------------------------------------------------------------------------------------------------------------------------------------------------------------------------------------------------------------------------------------------------------------------------------------------------------------------------------------------------------------------------------------------------------------------------------------------------------------------------------------------------------------------------------------------------------------------------------------------------------------------------------------------------------------------------------------------------------------------------------------------------------------------------------------------------------------------------------------------------------------------------------------------------------------------------------------------------------------------------------------------------------------------------|-------------------------------------------------------------------------------------------------------------------------------------------------------------------------------------------------------------------------------------------------------------------------------------------------------------------------------------------------------------------------------------------------------------------------------------------------------------------------------------------------------------------------------------------------------------------------------------------------------------------------------------------------------------------------------------------------------------------------------------------------------------------------------------------------------------------------------------------------------------------------------------------------------------------------------------------------------------------------------------------------------------------------------------------------------------------------------------------------------------------------------------------------------------------------------------------------------------------------------------------------------------------------------------------------------------------------------------------------------------------------------------------------------------------------------------------------------------------------------------------------------------------------------------------------------------------------------------------------------------------------------------------------------------------------------------------------------------------------------------------------------------------------------------------------------------------------------------------------------------------------------------------------------------------------------------------------------------------------------------------------------------------------------------------------------------------------------------------------------------------------------|-----|---------------|-----|-----|-----|--------------------------|-----|-----|-----|
| 36 | JAN | FEB                                                                                                                                                                                                                                                                                                                                                                                                                                                                                                                                                                                                                                                                                                                                                                                                                                                                                                                                                                                                                                                                                                                                                                                                                                                                                                                                                                                                                                                                                                                                                                                                                                                                                                                                                                                                                                                                                                                                                                                                                                                                                                                            | MAR                                                                                                                                                                                                                                                                                                                                                                                                                                                                                                                                                                                                                                                                                                                                                                                                                                                                                                                                                                                                                                                                                                                                                                                                                                                                                                                                                                                                                                                                                                                                                                                                                                                                                                                                                                                                                                                                                                                                                                                                                                                                                                                           | APR | MAY           | JUN | JUL | AUG | SEP                      | OCT | NOV | DEC |
|    |     |                                                                                                                                                                                                                                                                                                                                                                                                                                                                                                                                                                                                                                                                                                                                                                                                                                                                                                                                                                                                                                                                                                                                                                                                                                                                                                                                                                                                                                                                                                                                                                                                                                                                                                                                                                                                                                                                                                                                                                                                                                                                                                                                |                                                                                                                                                                                                                                                                                                                                                                                                                                                                                                                                                                                                                                                                                                                                                                                                                                                                                                                                                                                                                                                                                                                                                                                                                                                                                                                                                                                                                                                                                                                                                                                                                                                                                                                                                                                                                                                                                                                                                                                                                                                                                                                               |     |               |     |     |     |                          |     |     |     |

\*the peak season of harvest is from April to June

### Price Trend

- · Prices have risen due to strong Chinese export demand
- · Expected to sustain the current price levels with less volatility

#### Market/Supply Dynamics

- The scarcity of premium quality cumin in India, combined with decreasing production, may result in cumin imports from Syria, Afghanistan, and Turkey in the coming months, putting a ceiling on Indian prices
- Arrivals were reported to be down due to decreasing production, and this is
  projected to continue in the coming months