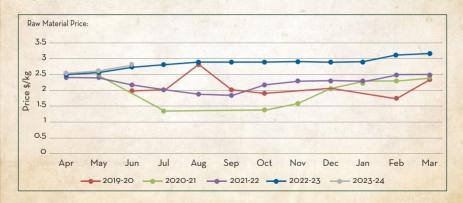

### CARDAMOM OIL

Main Sourcing country: India Crop Season in Main Sourcing Country\*:

|       |     |     |         |     | - 12/2                                                                                                                                                                                                                                                                                                                                                                                                                                                                                                                                                                                                                                                                                                                                                                                                                                                                                                                                                                                                                                                                                                                                                                                                                                                                                                                                                                                                                                                                                                                                                                                                                                                                                                                                                                                                                                                                                                                                                                                                                                                                                                                        |                  |     |             |     |                |                   |
|-------|-----|-----|---------|-----|-------------------------------------------------------------------------------------------------------------------------------------------------------------------------------------------------------------------------------------------------------------------------------------------------------------------------------------------------------------------------------------------------------------------------------------------------------------------------------------------------------------------------------------------------------------------------------------------------------------------------------------------------------------------------------------------------------------------------------------------------------------------------------------------------------------------------------------------------------------------------------------------------------------------------------------------------------------------------------------------------------------------------------------------------------------------------------------------------------------------------------------------------------------------------------------------------------------------------------------------------------------------------------------------------------------------------------------------------------------------------------------------------------------------------------------------------------------------------------------------------------------------------------------------------------------------------------------------------------------------------------------------------------------------------------------------------------------------------------------------------------------------------------------------------------------------------------------------------------------------------------------------------------------------------------------------------------------------------------------------------------------------------------------------------------------------------------------------------------------------------------|------------------|-----|-------------|-----|----------------|-------------------|
| JAN   | FEB | MAR | APR     | MAY | JUN                                                                                                                                                                                                                                                                                                                                                                                                                                                                                                                                                                                                                                                                                                                                                                                                                                                                                                                                                                                                                                                                                                                                                                                                                                                                                                                                                                                                                                                                                                                                                                                                                                                                                                                                                                                                                                                                                                                                                                                                                                                                                                                           | JUL              | AUG | SEP         | OCT | NOV            | DEC               |
| aut 1 | (1  | 1.1 | 1 1 1 M |     | SPECIAL COLUMN TO SERVICE SPECIAL COLUMN TO | a Catholica Land |     | 4-7-1 MARIE |     | ATALAN AND AND | University of the |

### Price Trend

- · Price trends showed stability for the period
- · Slight bearishness expected for the short term

#### Market/Supply Dynamics

- · New crop is expected to start by July
- The average price of Small Cardamom is currently INR, 1064 per kg, down by 2.74% from the previous price level, while the maximum price of Small Cardamom has reduced by 6.59% to INR. 1573 per kg

### Price Outlook