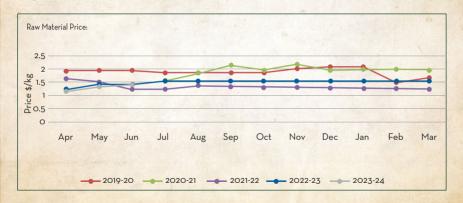

### Price Trend

- · Price trends showed stability for the period
- · Slight bearishness expected for the short term

### Price Outlook