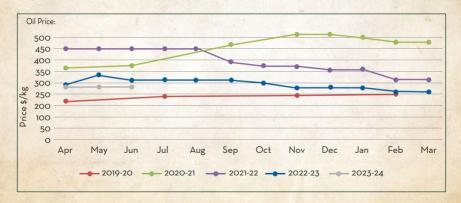

#### Price Trend

- · Prices are rising as a result of high demand and limited supply
- · Dry ginger output has been impacted by higher fresh ginger prices

#### Market/Supply Dynamics

- · Domestic markets showed a strong trend in prices for high quality dry ginger
- · Sowing of a new crop is ongoing and is expected to be good