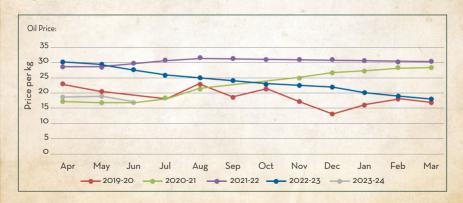

### Price Trend

- · Prices have risen due to strong Chinese export demand
- · Expected to sustain the current price levels with less volatility

#### Price Outlook

#### Market/Supply Dynamics

- The scarcity of premium quality cumin in India, combined with decreasing production, may result in cumin imports from Syria, Afghanistan, and Turkey in the coming months, putting a ceiling on Indian prices
- Arrivals were reported to be down due to decreasing production, and this is
  projected to continue in the coming months