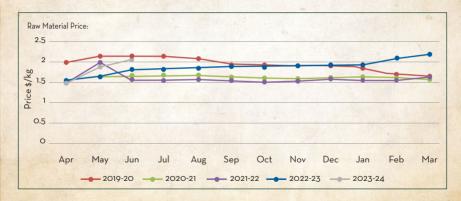

#### Price Trend

- · Prices are at lower levels due to low demand
- · Expecting a stable price trend for the short term

#### Price Outlook