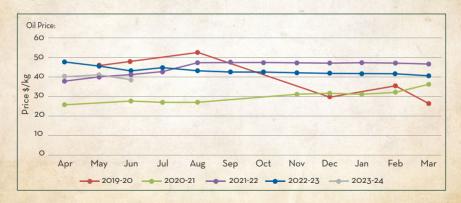

### CARDAMOM OIL

Main Sourcing country: India Crop Season in Main Sourcing Country\*:

|       |     |     |         |     | - 12/2                                                                                                                                                                                                                                                                                                                                                                                                                                                                                                                                                                                                                                                                                                                                                                                                                                                                                                                                                                                                                                                                                                                                                                                                                                                                                                                                                                                                                                                                                                                                                                                                                                                                                                                                                                                                                                                                                                                                                                                                                                                                                                                        |                  |     |             |     |                |                   |
|-------|-----|-----|---------|-----|-------------------------------------------------------------------------------------------------------------------------------------------------------------------------------------------------------------------------------------------------------------------------------------------------------------------------------------------------------------------------------------------------------------------------------------------------------------------------------------------------------------------------------------------------------------------------------------------------------------------------------------------------------------------------------------------------------------------------------------------------------------------------------------------------------------------------------------------------------------------------------------------------------------------------------------------------------------------------------------------------------------------------------------------------------------------------------------------------------------------------------------------------------------------------------------------------------------------------------------------------------------------------------------------------------------------------------------------------------------------------------------------------------------------------------------------------------------------------------------------------------------------------------------------------------------------------------------------------------------------------------------------------------------------------------------------------------------------------------------------------------------------------------------------------------------------------------------------------------------------------------------------------------------------------------------------------------------------------------------------------------------------------------------------------------------------------------------------------------------------------------|------------------|-----|-------------|-----|----------------|-------------------|
| JAN   | FEB | MAR | APR     | MAY | JUN                                                                                                                                                                                                                                                                                                                                                                                                                                                                                                                                                                                                                                                                                                                                                                                                                                                                                                                                                                                                                                                                                                                                                                                                                                                                                                                                                                                                                                                                                                                                                                                                                                                                                                                                                                                                                                                                                                                                                                                                                                                                                                                           | JUL              | AUG | SEP         | OCT | NOV            | DEC               |
| aut 1 | (1  | 1.1 | 1 1 1 M |     | SPECIAL COLUMN TO SERVICE SPECIAL COLUMN TO | a Catholica Land |     | 4-7-1 MARIE |     | ATALAN AND AND | University of the |

### Price Trend

- · Price trends showed stability for the period
- · Slight bearishness expected for the short term

#### Market/Supply Dynamics

- · New crop is expected to start by July
- The average price of Small Cardamom is currently INR, 1064 per kg, down by 2.74% from the previous price level, while the maximum price of Small Cardamom has reduced by 6.59% to INR. 1573 per kg

### Price Outlook