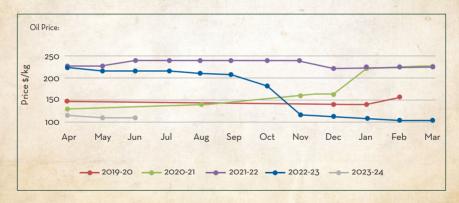

### **NUTMEG OIL**

Main Sourcing country: India
Crop Season in Main Sourcing Country\*:

|     |     |     |     | The second second |     | A September 1 |     |     |     |     |     |
|-----|-----|-----|-----|-------------------|-----|---------------|-----|-----|-----|-----|-----|
| JAN | FEB | MAR | APR | MAY               | JUN | JUL           | AUG | SEP | OCT | NOV | DEC |
|     |     |     |     |                   |     |               |     |     |     |     |     |

\*the peak season of harvest is from June to August

#### Price Trend

- · Prices are at lower levels due to low demand
- · Expecting a stable price trend for the short term

### Market/Supply Dynamics

- · New season for the crop has started
- · RM availability is good during the season

#### Price Outlook