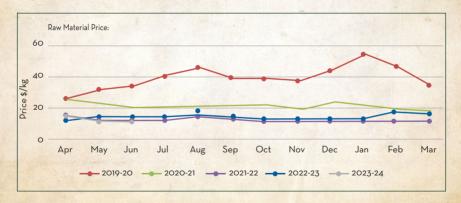

### Price Trend

- · Prices have risen due to strong Chinese export demand
- · Expected to sustain the current price levels with less volatility

#### Market/Supply Dynamics

- The scarcity of premium quality cumin in India, combined with decreasing production, may result in cumin imports from Syria, Afghanistan, and Turkey in the coming months, putting a ceiling on Indian prices
- Arrivals were reported to be down due to decreasing production, and this is
  projected to continue in the coming months