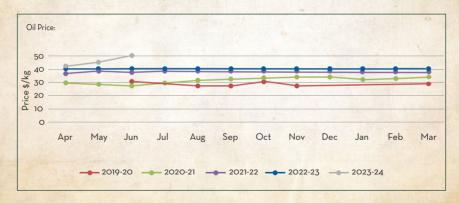

### **NUTMEG OIL**

Main Sourcing country: India
Crop Season in Main Sourcing Country\*:

|     |     |     |     | The second second |     | A September 1 |     |     |     |     |     |
|-----|-----|-----|-----|-------------------|-----|---------------|-----|-----|-----|-----|-----|
| JAN | FEB | MAR | APR | MAY               | JUN | JUL           | AUG | SEP | OCT | NOV | DEC |
|     |     |     |     |                   |     |               |     |     |     |     |     |

\*the peak season of harvest is from June to August

#### Price Trend

- · Prices are at lower levels due to low demand
- · Expecting a stable price trend for the short term

### Market/Supply Dynamics

- · New season for the crop has started
- · RM availability is good during the season