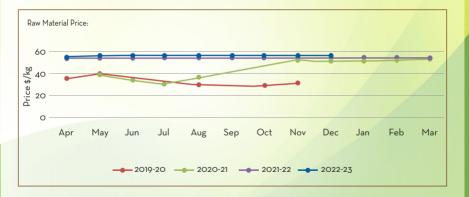

# CYPRIOL OIL

|                                                                     | MAR         | APR         | ΜΑΥ        | JUN       | JUL       | AUG        | SEP      | OCT    | NOV     | DEC      |
|---------------------------------------------------------------------|-------------|-------------|------------|-----------|-----------|------------|----------|--------|---------|----------|
| *the peak season of harvest is                                      | s from Janu | ary to June |            |           |           |            |          |        |         |          |
| Price Trend                                                         |             |             |            |           |           |            |          |        | Price C | Dutlook  |
| <ul> <li>The price level sh</li> <li>Stability in prices</li> </ul> |             | 0           | '          |           |           |            |          |        |         | 3        |
| Market/Supply D                                                     | ynamio      | cs          |            |           |           |            |          |        | Crop 4  | Arrivals |
| <ul> <li>The new season is<br/>rain forecasted at</li> </ul>        |             |             | 0          | ,         | 3, expect | ed to be   | impacted | by the |         |          |
| <ul> <li>Stable market exp</li> </ul>                               | pectatio    | ns for th   | e short te | erm given | the stabl | e global c | lemand o | utlook |         |          |
|                                                                     |             |             |            |           |           |            |          |        |         |          |
|                                                                     |             |             |            |           |           |            |          |        |         |          |
|                                                                     |             |             |            |           | 1         |            |          |        |         |          |