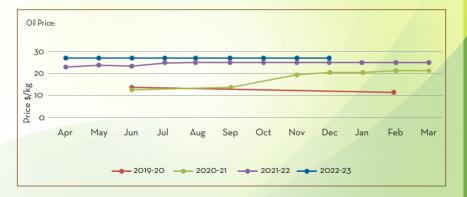

|            |          |     | Crop 4  | Arrivals     |
| <ul> <li>Stable demand is visible</li> </ul>                                   | in the market givi | ng a stable | e outlook | for the sh | ort term |     |         |              |
|                                                                                |                    |             |           |            |          |     |         | -            |
|                                                                                |                    |             |           |            |          |     |         |              |
|                                                                                |                    |             |           |            |          |     |         |              |



# **GINGER GRASS OIL**

#### Main Sourcing country: India Crop Season in Main Sourcing Country: Perennial crop

| JAN FEB MAR                                                                        | APR MA          | Y JUN        | JUL          | AUG          | SEP     | OCT     | NOV     | DEC      |
|------------------------------------------------------------------------------------|-----------------|--------------|--------------|--------------|---------|---------|---------|----------|
|                                                                                    |                 |              |              |              |         |         |         |          |
| Price Trend                                                                        |                 |