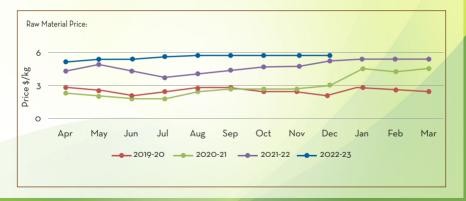

CAPTURE WHAT MOVES

# Essential Oil Verview JANUARY 2023

A monthly summary of the crop and market conditions of various spice crops from growing regions.

# NUTMEG OIL





### CARDAMOM OIL





# CYPRIOL OIL

|                                                                     | MAR         | APR         | ΜΑΥ        | JUN       | JUL       | AUG        | SEP      | OCT    | NOV     | DEC      |
|---------------------------------------------------------------------|-------------|-------------|------------|-----------|-----------|------------|----------|--------|---------|----------|
| *the peak season of harvest is                                      | s from Janu | ary to June |            |           |           |            |          |        |         |          |
| Price Trend                                                         |             |             |            |           |           |            |          |        | Price C | Dutlook