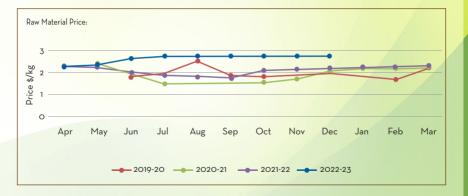

# CYPRIOL OIL

|                                                                     | MAR         | APR         | ΜΑΥ        | JUN       | JUL       | AUG        | SEP      | OCT    | NOV     | DEC      |
|---------------------------------------------------------------------|-------------|-------------|------------|-----------|-----------|------------|----------|--------|---------|----------|
| *the peak season of harvest is                                      | s from Janu | ary to June |            |           |           |            |          |        |         |          |
| Price Trend                                                         |             |             |            |           |           |            |          |        | Price C | Dutlook  |
| <ul> <li>The price level sh</li> <li>Stability in prices</li> </ul> |             | 0           | '          |           |           |            |          |        |         | 3        |
| Market/Supply D                                                     | ynamio      | cs          |            |           |           |            |          |        | Crop 4  | Arrivals |
| <ul> <li>The new season is<br/>rain forecasted at</li> </ul>        |             |             | 0          | ,         | 3, expect | ed to be   | impacted | by the |         |          |
| <ul> <li>Stable market exp</li> </ul>                               | pectatio    | ns for th   | e short te | erm given | the stabl | e global c | lemand o | utlook |         |          |
|                                                                     |             |             |            |           |           |            |          |        |         |          |
|                                                                     |             |             |            |           |           |            |          |        |         |          |
|                                                                     |             |             |            |           | 1         |            |          |        |         |          |