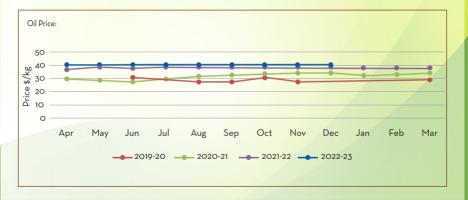

# CYPRIOL OIL

|                                                                     | MAR         | APR         | ΜΑΥ        | JUN       | JUL       | AUG        | SEP      | OCT    | NOV     | DEC      |
|---------------------------------------------------------------------|-------------|-------------|------------|-----------|-----------|------------|----------|--------|---------|----------|
| *the peak season of harvest is                                      | s from Janu | ary to June |            |           |           |            |          |        |         |          |
| Price Trend                                                         |             |             |            |           |           |            |          |        | Price C | Dutlook  |
| <ul> <li>The price level sh</li> <li>Stability in prices</li> </ul> |             | 0           | '          |           |           |            |          |        |         | 3        |
| Market/Supply D                                                     | ynamio      | cs          |            |           |           |            |          |        | Crop 4  | Arrivals |
| <ul> <li>The new season is<br/>rain forecasted at</li> </ul>        |             |             | 0          | ,         | 3, expect | ed to be   | impacted | by the |         |          |
| <ul> <li>Stable market exp</li> </ul>                               | pectatio    | ns for th   | e short te | erm given | the stabl | e global c | lemand o | utlook |         |          |
|                                                                     |             |             |            |           |           |            |          |        |         |          |
|                                                                     |             |             |            |           |           |            |          |        |         |          |
|                                                                     |             |             |            |           | 1         |            |          |        |         |          |