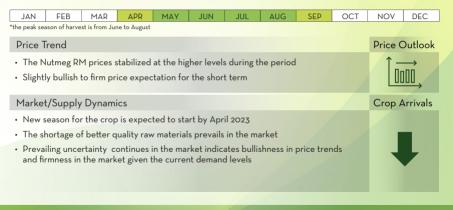

CAPTURE WHAT MOVES

# Essential Oil Verview JANUARY 2023

A monthly summary of the crop and market conditions of various spice crops from growing regions.

# NUTMEG OIL





### CARDAMOM OIL





# CYPRIOL OIL

|                                                                     | MAR         | APR         | ΜΑΥ        | JUN       | JUL       | AUG        | SEP      | OCT    | NOV     | DEC      |
|---------------------------------------------------------------------|-------------|-------------|------------|-----------|-----------|------------|----------|--------|---------|----------|
| *the peak season of harvest is                                      | s from Janu | ary to June |            |           |           |            |          |        |         |          |
| Price Trend                                                         |             |             |            |           |           |            |          |        | Price C | Dutloo