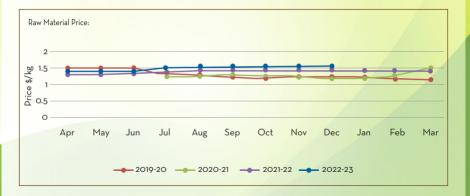

|           |      |     |     |        | _             |  |  |
|                                                                                             |               |               |             |          |                            |           |      |     |     |        |               |  |  |
|                                                                                             |               |               |             |          |                            |           |      |     |     |        |               |  |  |
|                                                                                             |               |               |             |          |                            |           |      |     |     |        |               |  |  |



# DILL SEED OIL

Main Sourcing country: India Crop Season in Main Sourcing Country\*:

| JAN           | FEB           | MAR           | APR         | MAY | JUN                      | JUL | AUG        | SEP      | ОСТ | NOV    | DEC      |
|---------------|---------------|---------------|-------------|-----|--------------------------|-----|------------|----------|-----|--------|----------|
| *the peak sea | ason of harve | st is from Ap | ril to June |     |                          |     |            |          |     |        |          |
| Market        | /Supply       | Dynam         | ics         |     |                          |     |            |          |     | Crop A | Arrivals |
|               |               |               |             |     | d significa<br>mited der |