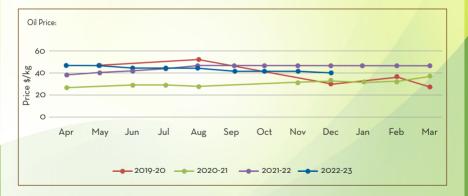

markets                                                                                      | 4             |
| Prices are expected to consolidate until a spike in demand is seen                                                                                      |               |
|                                                                                                                                                         |               |
|                                                                                                                                                         |               |
|                                                                                                                                                         |               |



# CITRONELLA OIL

#### Main Sourcing country: India

Crop Season in Main Sourcing Country: Perennial crop

| JAN FEB MAR                                                                    | APR MAY            | JUN         | JUL       | AUG        | SEP      | OCT | NOV     | DEC          |
|--------------------------------------------------------------------------------|--------------------|-------------|-----------|------------|----------|-----|---------|--------------|
| Price Trend                                                                    |                    |             |           |            |          |     | Price ( | Dutlook      |
| <ul><li> Price trend showed stab</li><li> Stable and slightly bullis</li></ul> | , .                |             | the shor  | t term