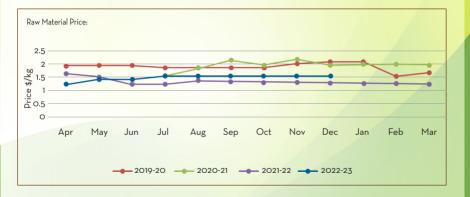

--|
| *the peak season of harvest is from December                                                    |       |     |     |     |     |     |         |          |
| Price Trend                                                                                     |       |     |     |     |     |     | Price ( | Dutlook  |
| <ul> <li>The price trend showed conso</li> <li>Stable to slightly bullish expect</li> </ul>     |       |     |     |     |     |     |         |          |
| Market/Supply Dynamics                                                                          |       |     |     |     |     |     | Crop 4  | Arrivals |
| <ul> <li>Stable arrivals and stable price</li> <li>Low level of volatility in market</li> </ul> | -     | -   |     |     |     |     |         |          |



# FENNEL SEED OIL

| JAN                                                                                         | FEB           | MAR           | APR         | MAY      | JUN                        | JUL       | AUG  | SEP | ОСТ | NOV    | DEC           |  |  |
|---------------------------------------------------------------------------------------------|---------------|---------------|-------------|----------|----------------------------|-----------|------|-----|-----|--------|---------------|--|--|
| *the peak sea                                                                               | ison of harve | st is from Ap | ril to June |          |                            |           |      |     |     |        |               |  |  |
| Price T