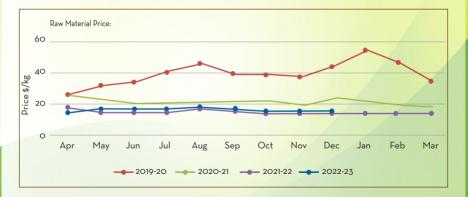

CAPTURE WHAT MOVES

# Essential Oil Verview JANUARY 2023

A monthly summary of the crop and market conditions of various spice crops from growing regions.

# NUTMEG OIL





### CARDAMOM OIL





# CYPRIOL OIL

|                                                                     | MAR         | APR         | ΜΑΥ        | JUN       | JUL       | AUG        | SEP      | OCT    | NOV     | DEC      |
|---------------------------------------------------------------------|-------------|-------------|------------|-----------|-----------|------------|----------|--------|---------|----------|
| *the peak season of harvest is                                      | s from Janu | ary to June |            |           |           |            |          |        |         |          |
| Price Trend                                                         |             |             |            |           |           |            |          |        | Price C | Dutlook  |
| <ul> <li>The pric