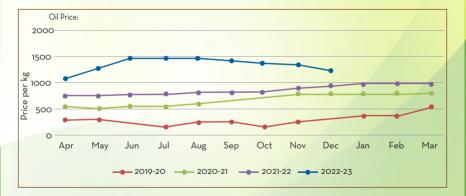

t/Supply [                                                                                                                                                                   | Dynami                                               | cs                     |                         |                          |                        |            |            |         | Crop 4  | Arrivals |  |  |
| <ul> <li>Initial nursery anrain; Hence crop</li> <li>Cultivation area<br/>Oil in the market</li> <li>Distillation of Da</li> <li>Acute shortage c<br/>is a huge demand</li> </ul> | for the c<br>:<br>vana oil                           | crop shov<br>is expect | ved a sigr<br>ed to beg | nificant in<br>gin by Ma | crease giv<br>rch 2023 | en the hi  | gh prices  | of      | ļ       | ļ        |  |  |



# TURMERIC OIL

| JAN FEB MAR                                                                      | APR         | MAY        | JUN         | JUL        | AUG        | SEP       | OCT | NOV     | DEC      |
|----------------------------------------------------------------------------------|-------------|------------|-------------|------------|------------|-----------|-----|---------|----------|
| *the peak season of harvest is from Jan                                          | uary to May |            |             |            |            |           |     |         |          |
| Price Trend                                                                      |             |            |             |            |            |           |     | Price ( | Dutlook  |
| <ul><li> Price s