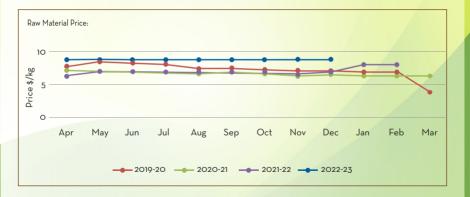

| o October in | plains and D            | ecember to . | January in Hi | gh Altitudes. |     |     |         |          |
| Price Tr       | rend         |             |              |                         |              |               |               |     |     | Price C | Dutlook  |
|                |              | 0           |              | luring the<br>the short |              | e to short    | age of RM     |     |     |         | ~~       |
| Market         | /Supply      | Dynam       | ics          |                         |              |               |               |     |     | Crop 4  | Arrivals |
| • Due to       | a shorta     | ege of RM   | , prices a   | re high ac              | cross all o  | rigins        |               |     |     | 1       |          |



# **GINGER OIL**

|