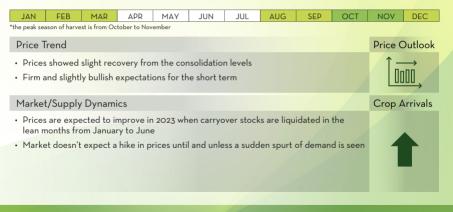

CAPTURE WHAT MOVES

# Essential Oil Verview JANUARY 2023

A monthly summary of the crop and market conditions of various spice crops from growing regions.

# NUTMEG OIL





### CARDAMOM OIL





# CYPRIOL OIL

|                                                                     | MAR         | APR         | ΜΑΥ        | JUN       | JUL       | AUG        | SEP      | OCT    | NOV     | DEC      |
|---------------------------------------------------------------------|-------------|-------------|------------|-----------|-----------|------------|----------|--------|---------|----------|
| *the peak season of harvest is                                      | s from Janu | ary to June |            |           |           |            |          |        |         |          |
| Price Trend                                                         |             |             |            |           |           |            |          |        | Price C | Dutlook  |
| <ul> <li>The pr