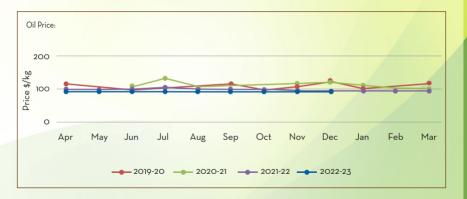

| be slightly b   | ullish to | stable fo   | or the sho | ort and me | edium ter | m   | 1       | 1        |



# VETIVER OIL

Main Sourcing country: India Crop Season in Main Sourcing Country\*:

| JAN FEB MAR                                           | APR MA          | JUN           | JUL  | AUG | SEP | OCT | NOV     | DEC     |
|-------------------------------------------------------|-----------------|---------------|------|-----|-----|-----|---------|---------|
| e peak season of harvest is from Ja                   | nuary to May    |               |      |     |     |     |         |         |
| Price Trend                                           |                 |               |      |     |     |     | Price C | Dutlook |
| Prices trend showed a s<br>Prices will be highly elas |                 | r this period |      |     |     |     |         |         |
| Aarket/Supply Dynam