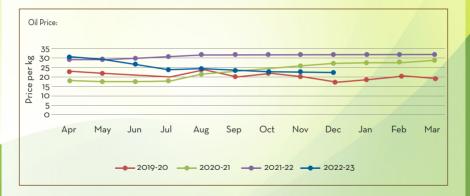

# DAVANA OIL

| JAN FEB                                                                                                                                                                           | MAR                                                  | APR                    | MAY                     | JUN                      | JUL                    | AUG        | SEP        | OCT     | NOV     | DEC      |  |  |
|-----------------------------------------------------------------------------------------------------------------------------------------------------------------------------------|------------------------------------------------------|------------------------|-------------------------|--------------------------|------------------------|------------|------------|---------|---------|----------|--|--|
| *the peak season of harvest                                                                                                                                                       | the peak season of harvest is from February to March |                        |                         |                          |                        |            |            |         |         |          |  |  |
| Price Trend                                                                                                                                                                       |                                                      |                        |                         |                          |                        |            |            |         | Price C | Dutlook  |  |  |
| <ul><li> Prices showed slig</li><li> Price trend said to</li></ul>                                                                                                                |                                                      |                        |                         |                          | ue to the p            | boor suppl | y conditio | n of RM |         | <u>k</u> |  |  |
| Market/Supply [                                                                                                                                                                   | Dynami                                               | cs                     |                         |                          |                        |            |            |         | Crop 4  | Arrivals |  |  |
| <ul> <li>Initial nursery anrain; Hence crop</li> <li>Cultivation area<br/>Oil in the market</li> <li>Distillation of Da</li> <li>Acute shortage c<br/>is a huge demand</li> </ul> | for the c<br>:<br>vana oil                           | crop shov<br>is expect | ved a sigr<br>ed to beg | nificant in<br>gin by Ma | crease giv<br>rch 2023 | en the hi  | gh prices  | of      | ļ       | ļ        |  |  |