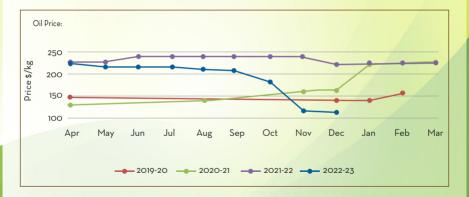

# DAVANA OIL

| JAN FEB                                                                                                                                                                           | MAR                                                  | APR                    | MAY                     | JUN                      | JUL                    | AUG        | SEP        | OCT     | NOV     | DEC      |  |  |
|-----------------------------------------------------------------------------------------------------------------------------------------------------------------------------------|------------------------------------------------------|------------------------|-------------------------|--------------------------|------------------------|------------|------------|---------|---------|----------|--|--|
| *the peak season of harvest                                                                                                                                                       | the peak season of harvest is from February to March |                        |                         |                          |                        |            |            |         |         |          |  |  |
| Price Trend                                                                                                                                                                       |                                                      |                        |                         |                          |                        |            |            |         | Price C | Dutlook  |  |  |
| <ul><li> Prices showed slig</li><li> Price trend said to</li></ul>                                                                                                                |                                                      |                        |                         |                          | ue to the p            | boor suppl | y conditio | n of RM |         | <u>k</u> |  |  |
| Market/Supply [                                                                                                                                                                   | Dynami                                               | cs                     |                         |                          |                        |            |            |         | Crop 4  | Arrivals |  |  |
| <ul> <li>Initial nursery anrain; Hence crop</li> <li>Cultivation area<br/>Oil in the market</li> <li>Distillation of Da</li> <li>Acute shortage c<br/>is a huge demand</li> </ul> | for the c<br>:<br>vana oil                           | crop shov<br>is expect | ved a sigr<br>ed to beg | nificant in<br>gin by Ma | crease giv<br>rch 2023 | en the hi  | gh prices  | of      | ļ       | ļ        |  |  |