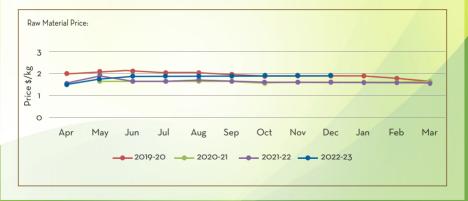

# DAVANA OIL

| JAN FEB                                                                                                                                                                           | MAR                                                  | APR                    | MAY                     | JUN                      | JUL                    | AUG        | SEP        | OCT     | NOV     | DEC      |  |  |
|-----------------------------------------------------------------------------------------------------------------------------------------------------------------------------------|------------------------------------------------------|------------------------|-------------------------|--------------------------|------------------------|------------|------------|---------|---------|----------|--|--|
| *the peak season of harvest                                                                                                                                                       | the peak season of harvest is from February to March |                        |                         |                          |                        |            |            |         |         |          |  |  |
| Price Trend                                                                                                                                                                       |                                                      |                        |                         |                          |                        |            |            |         | Price C | Dutlook  |  |  |
| <ul><li> Prices showed slig</li><li> Price trend said to</li></ul>                                                                                                                |                                                      |                        |                         |                          | ue to the p            | boor suppl | y conditio | n of RM |         | <u>k</u> |  |  |
| Market/Supply [                                                                                                                                                                   | Dynami                                               | cs                     |                         |                          |                        |            |            |         | Crop 4  | Arrivals |  |  |
| <ul> <li>Initial nursery anrain; Hence crop</li> <li>Cultivation area<br/>Oil in the market</li> <li>Distillation of Da</li> <li>Acute shortage c<br/>is a huge demand</li> </ul> | for the c<br>:<br>vana oil                           | crop shov<br>is expect | ved a sigr<br>ed to beg | nificant in<br>gin by Ma | crease giv<br>rch 2023 | en the hi  | gh prices  | of      | ļ       | ļ        |  |  |