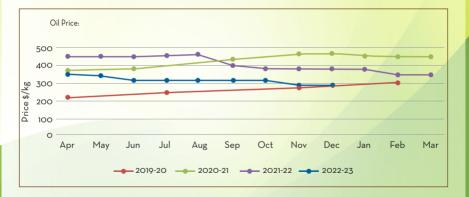

ed | by the |         |          |
| <ul> <li>Stable market exp</li> </ul>                               | pectatio    | ns for th   | e short te | erm given | the stabl | e global c | lemand o | utlook |         |          |
|                                                                     |             |             |            |           |           |            |          |        |         |          |
|                                                                     |             |             |            |           |           |            |          |        |         |          |
|                                                                     |             |             |            |           | 1         |            |          |        |         |          |



# DAVANA OIL

| JAN FEB                                                                                                                                                                           | MAR                                                  | APR                    | MAY                     | JUN                      | JUL                    | AUG        | SEP        | OCT     | NOV     | DEC      |  |  |
|-----------------------------------------------------------------------------------------------------------------------------------------------------------------------------------|------------------------------------------------------|------------------------|-------------------------|--------------------------|------------------------|------------|------------|---------|------