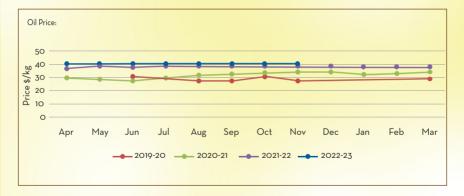

# CYPRIOL OIL

| JAN     | FEB                         | MAR        | APR        | MAY        | JUN       | JUL       | AUG         | SEP      | ост    | NOV     | DEC      |
|---------|-----------------------------|------------|------------|------------|-----------|-----------|-------------|----------|--------|---------|----------|
|         | eason of harve              |            |            |            | 0014      | 50L       | 400         | JEP      | 001    | 1101    | DEC      |
| Price   | Trend                       |            |            |            |           |           |             |          |        | Price C | Dutlook  |
|         | orice level<br>lity in pric |            | 0          |            | · ·       |           | easonality  | factor   |        | 7       | E        |
| Marke   | et/Supply                   | , Dynami   | ics        |            |           |           |             |          |        | Crop A  | Arrivals |
|         | new seaso<br>orecasted      |            |            | 0          | ,         | 3, expect | ted to be i | impacted | by the |         |          |
| • Stabl | e market e                  | expectatio | ons for th | e short te | erm given | the stab  | le global d | lemand o | utlook | -       | -        |
|         |                             |            |            |            |           |           |             |          |        |         |          |
|         |                             |            |            |            |           |           |             |          |        |         |          |