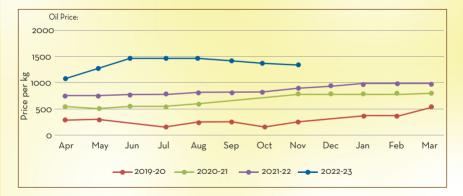

# NUTMEG OIL

| JAN           | FEB           | MAR            | APR          | MAY        | JUN                      | JUL       | AUG         | SEP        | ОСТ | NOV     | DEC     |
|---------------|---------------|----------------|--------------|------------|--------------------------|-----------|-------------|------------|-----|---------|---------|
| *the peak sea | ason of harve | st is from Jur | ne to August |            |                          |           |             |            |     |         |         |
| Price T       | rend          |                |              |            |                          |           |             |            |     | Price C | Dutlook |
|               | 0             |                |              |            | gher level<br>r the shor | 0         | he period:  |            |     | ~       | ~7      |
| Marke         | /Supply       | Dynami         | ics          |            |                          |           |             |            |     | Crop 4  | rrivals |
| • New s       | eason foi     | r the crop     | is expec     | ted to sta | art by Apr               | il/May 20 | 023         |            |     |         |         |
| • The sl      | nortage o     | f better q     | uality rav   | v material | ls prevails              | in the m  | arket       |            |     |         |         |
|               |               |                |              |            | rket indic<br>nt deman   |           | shness in p | orice trer | nds |         |         |
|               |               |                |              |            |                          |           |             |            |     |         |         |
|               |               |                |              |            |                          |           |             |            |     |         |         |