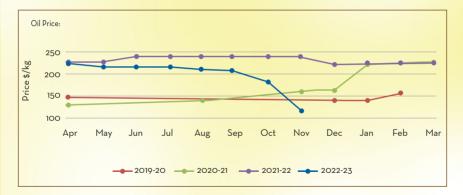

# CLOVE BUD OIL

|              |               | 1           |               |              |              | 1              |               |     |     |         |          |
|--------------|---------------|-------------|---------------|--------------|--------------|----------------|---------------|-----|-----|---------|----------|
| JAN          | FEB           | MAR         | APR           | MAY          | JUN          | JUL            | AUG           | SEP | OCT | NOV     | DEC      |
| *Flowering s | eason is from | September t | to October in | plains and D | ecember to J | January in Hig | gh Altitudes. |     |     | _       |          |
| Price 7      | Frend         |             |               |              |              |                |               |     |     | Price C | Dutlook  |
| Prices       | s were slig   | ghtly bulli | sh across     | all origin   | S            |                |               |     |     |         | -        |
| • Can e      | expect str    | ong price   | levels in     | the short    | term due     | to shorta      | age of RM     |     |     | /       | ~1       |
|              |               |             |               |              |              |                |               |     |     | _       |          |
| Marke        | t/Supply      | / Dynam     | ics           |              |              |                |               |     |     | Crop 4  | Arrivals |
| • New        | crops are     | not expe    | cted to a     | rrive in th  | e market     | before D       | ecember       |     |     |         |          |
| • Due t      | o a shorta    | age of RM   | l, prices a   | re high ac   | cross all o  | rigins         |               |     |     |         |          |
|              |               |             |               |              |              |                |               |     |     |         |          |
|              |               |             |               |              |              |                |               |     |     |         |          |
|              |               |             |               |              |              |                |               |     |     |         |          |
|              |               |             |               |              |              |                |               |     |     |         |          |