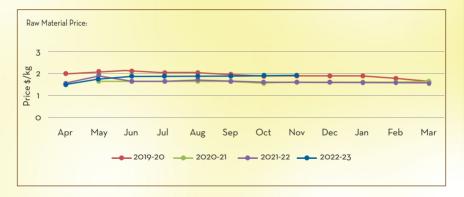

# DAVANA OIL

| JAN FEB MAR                                                                 | APR          | MAY         | JUN         | JUL        | AUG        | SEP        | OCT | NOV     | DEC     |
|-----------------------------------------------------------------------------|--------------|-------------|-------------|------------|------------|------------|-----|---------|---------|
| *the peak season of harvest is from Fe                                      | bruary to Ma | rch         |             |            |            |            |     |         |         |
| Price Trend                                                                 |              |             |             |            |            |            |     | Price C | Dutlook |
| <ul> <li>Prices showed slight bear</li> </ul>                               | rishness fr  | om past h   | ighs        |            |            |            |     | 1       |         |
| <ul> <li>Price trend said to contin<br/>poor supply condition of</li> </ul> |              | to slightly | bullish un  | til market | opening o  | due to the |     | Ľ       | 3       |
| Market/Supply Dynam                                                         | ics          |             |             |            |            |            |     | Crop A  | rrivals |
| <ul> <li>Nursery stages and sowi<br/>weather conditions</li> </ul>          | ing phase    | of the ne   | w crop ha   | as been ir | npacted o  | due to bad | ł   |         |         |
| <ul> <li>Cultivation area for the<br/>oil in the market</li> </ul>          | crop show    | ved a sigr  | nificant in | crease giv | ven the hi | gh prices  | of  |         |         |
| Acute shortage of mater<br>there is a huge demand                           |              |             |             |            |            | arket and  |     |         |         |