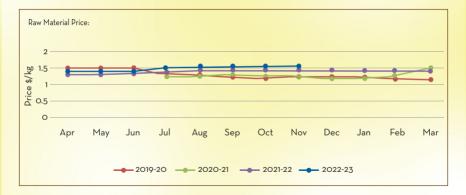

|            |           |            |        |         |                      |     |  |
|                                                               |                                                                                                                                                             |          |           |            |            |           |            |        |         |                      |     |  |
|                                                               |                                                                                                                                                             |          |           |            |            |           |            |        |         |                      |     |  |



# DILL SEED OIL

Main Sourcing country: India Crop Season in Main Sourcing Country\*:

| JAN                                                                                | FEB                                               | MAR | APR | MAY | JUN | JUL | AUG | SEP | OCT | NOV           | DEC |  |
|------------------------------------------------------------------------------------|---------------------------------------------------|-----|-----|-----|-----|-----|-----|-----|-----|---------------|-----|--|
| *the peak se                                                                       | *the peak season of harvest is from April to June |     |     |     |     |     |     |     |     |               |     |  |
| Market/Supply Dynamics