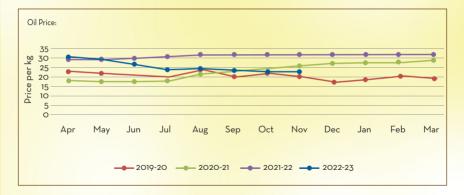

# CYPRIOL OIL

| JAN     | FEB                         | MAR        | APR        | MAY        | JUN       | JUL       | AUG         | SEP      | ост    | NOV     | DEC      |
|---------|-----------------------------|------------|------------|------------|-----------|-----------|-------------|----------|--------|---------|----------|
|         | eason of harve              |            |            |            | 0014      | 50L       | 400         | JEP      | 001    | 1101    | DEC      |
| Price   | Trend                       |            |            |            |           |           |             |          |        | Price C | Dutlook  |
|         | orice level<br>lity in pric |            | 0          |            | · ·       |           | easonality  | factor   |        | 7       | E        |
| Marke   | et/Supply                   | , Dynami   | ics        |            |           |           |             |          |        | Crop A  | Arrivals |
|         | new seaso<br>orecasted      |            |            | 0          | ,         | 3, expect | ted to be i | impacted | by the |         |          |
| • Stabl | e market e                  | expectatio | ons for th | e short te | erm given | the stab  | le global d | lemand o | utlook | -       | -        |
|         |                             |            |            |            |           |           |             |          |        |         |          |
|         |                             |            |            |            |           |           |             |          |        |         |          |