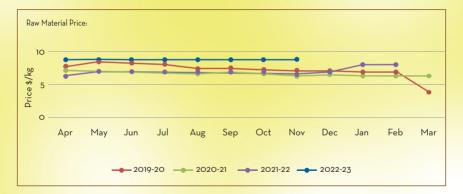

|
| • Due t      | o a shorta    | age of RM   | l, prices a   | re high ac   | cross all o  | rigins         |               |     |     |         |          |
|              |               |             |               |              |              |                |               |     |     |         |          |
|              |               |             |               |              |              |                |               |     |     |         |          |
|              |               |             |               |              |              |                |               |     |     |         |          |
|              |               |             |               |              |              |                |               |     |     |         |          |



# **GINGER OIL**

| JAN FEB M                                 | AR APR         | MAY           | JUN        | JUL        | AUG       | SEP       | ост | NOV     | DEC           |
|-------------------------------------------|----------------|---------------|------------|------------|-----------|-----------|-----|---------|---------------|
| *the peak season of harvest is fr         | om December to | February      |            |            |           |           |     |         |               |
| Price Trend                               |                |               |            |            |           |           |     | Price ( | Dutlook       |
| • Price level showed                      | slight downv   | vard mover    | ment duri  | ng the pe  | riod      |           |     | 1