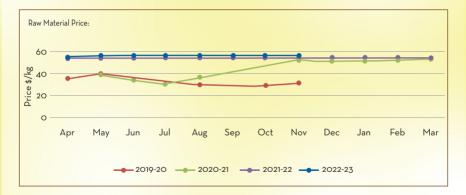

# NUTMEG OIL

| JAN           | FEB           | MAR            | APR          | MAY        | JUN                      | JUL       | AUG         | SEP        | ОСТ | NOV     | DEC     |
|---------------|---------------|----------------|--------------|------------|--------------------------|-----------|-------------|------------|-----|---------|---------|
| *the peak sea | ason of harve | st is from Jur | ne to August |            |                          |           |             |            |     |         |         |
| Price T       | rend          |                |              |            |                          |           |             |            |     | Price C | Dutlook |
|               | 0             |                |              |            | gher level<br>r the shor | 0         | he period:  |            |     | ~       | ~7      |
| Marke         | /Supply       | Dynami         | ics          |            |                          |           |             |            |     | Crop 4  | rrivals |
| • New s       | eason foi     | r the crop     | is expec     | ted to sta | art by Apr               | il/May 20 | 023         |            |     |         |         |
| • The sl      | nortage o     | f better q     | uality rav   | v material | ls prevails              | in the m  | arket       |            |     |         |         |
|               |               |                |              |            | rket indic<br>nt deman   |           | shness in p | orice trer | nds |         |         |
|               |               |                |              |            |                          |           |             |            |     |         |         |
|               |               |                |              |            |                          |           |             |            |     |         |         |