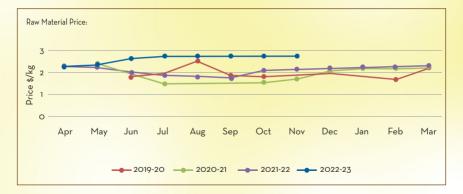

# CYPRIOL OIL

| JAN     | FEB                         | MAR        | APR        | MAY        | JUN       | JUL       | AUG         | SEP      | ост    | NOV     | DEC      |
|---------|-----------------------------|------------|------------|------------|-----------|-----------|-------------|----------|--------|---------|----------|
|         | eason of harve              |            |            |            | 0014      | 50L       | 400         | JEP      | 001    | 1101    | DEC      |
| Price   | Trend                       |            |            |            |           |           |             |          |        | Price C | Dutlook  |
|         | orice level<br>lity in pric |            | 0          |            | · ·       |           | easonality  | factor   |        | 7       | E        |
| Marke   | et/Supply                   | , Dynami   | ics        |            |           |           |             |          |        | Crop A  | Arrivals |
|         | new seaso<br>orecasted      |            |            | 0          | ,         | 3, expect | ted to be i | impacted | by the |         |          |
| • Stabl | e market e                  | expectatio | ons for th | e short te | erm given | the stab  | le global d | lemand o | utlook | -       | -        |
|         |                             |            |            |            |           |           |             |          |        |         |          |
|         |                             |            |            |            |           |           |             |          |        |         |          |