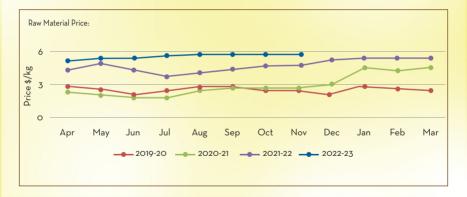

## PALMROSA OIL

| JAN     | FEB                  | MAR         | APR       | MAY                    | JUN        | JUL        | AUG       | SEP      | OCT    | NOV      | DEC      |
|---------|----------------------|-------------|-----------|------------------------|------------|------------|-----------|----------|--------|----------|----------|
| Price T | rend                 |             |           |                        |            |            |           |          |        | Price C  | Dutlook  |
|         |                      |             | '         | he period<br>for short | term due   | to the su  | pply cond | litions  |        | <u> </u> |          |
| Market  | :/Supply             | , Dynami    | ics       |                        |            |            |           |          |        | Crop 4   | Arrivals |
|         | oduction<br>g months | 0           | n as expe | ected duri             | ng this po | eriod and  | expected  | to scale | in the |          |          |
| • Carry | over stoo            | cks with fa | armers/tr | aders rep              | orted lov  | w in the m | narkets   |          |        | - 1      |          |
| Prices  | are expe             | ected to c  | onsolidat | te until a s           | pike in d  | emand is   | seen      |          |        |          |          |
|         |                      |             |           |                        |            |            |           |          |        |          |          |
|         |                      |             |           |                        |            |            |           |          |        |          |          |