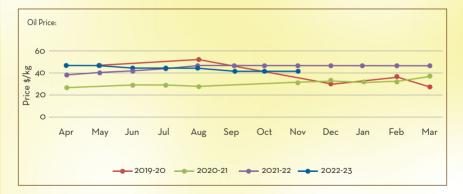

# DAVANA OIL

| JAN FEB MAR                                                                 | APR          | MAY         | JUN         | JUL        | AUG        | SEP        | OCT | NOV     | DEC     |
|-----------------------------------------------------------------------------|--------------|-------------|-------------|------------|------------|------------|-----|---------|---------|
| *the peak season of harvest is from Fe                                      | bruary to Ma | rch         |             |            |            |            |     |         |         |
| Price Trend                                                                 |              |             |             |            |            |            |     | Price C | Dutlook |
| <ul> <li>Prices showed slight bear</li> </ul>                               | rishness fr  | om past h   | ighs        |            |            |            |     | 1       |         |
| <ul> <li>Price trend said to contin<br/>poor supply condition of</li> </ul> |              | to slightly | bullish un  | til market | opening o  | due to the |     | Ľ       | 3       |
| Market/Supply Dynam                                                         | ics          |             |             |            |            |            |     | Crop A  | rrivals |
| <ul> <li>Nursery stages and sowi<br/>weather conditions</li> </ul>          | ing phase    | of the ne   | w crop ha   | as been ir | npacted o  | due to bad | ł   |         |         |
| <ul> <li>Cultivation area for the<br/>oil in the market</li> </ul>          | crop show    | ved a sigr  | nificant in | crease giv | ven the hi | gh prices  | of  |         |         |
| Acute shortage of mater<br>there is a huge demand                           |              |             |             |            |            | arket and  |     |         |         |