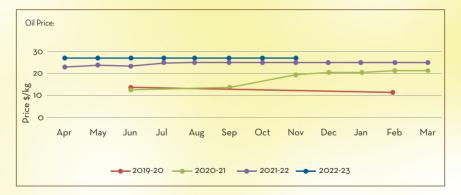

# NUTMEG OIL

| JAN           | FEB           | MAR            | APR          | MAY        | JUN                      | JUL       | AUG         | SEP        | ОСТ | NOV     | DEC     |
|---------------|---------------|----------------|--------------|------------|--------------------------|-----------|-------------|------------|-----|---------|---------|
| *the peak sea | ason of harve | st is from Jur | ne to August |            |                          |           |             |            |     |         |         |
| Price T       | rend          |                |              |            |                          |           |             |            |     | Price C | Dutlook |
|               | 0             |                |              |            | gher level<br>r the shor | 0         | he period:  |            |     | ~       | ~7      |
| Marke         | /Supply       | Dynami         | ics          |            |                          |           |             |            |     | Crop 4  | rrivals |
| • New s       | eason foi     | r the crop     | is expec     | ted to sta | art by Apr               | il/May 20 | 023         |            |     |         |         |
| • The sl      | nortage o     | f better q     | uality rav   | v material | ls prevails              | in the m  | arket       |            |     |         |         |
|               |               |                |              |            | rket indic<br>nt deman   |           | shness in p | orice trer | nds |         |         |
|               |               |                |              |            |                          |           |             |            |     |         |         |
|               |               |                |              |            |                          |           |             |            |     |         |         |