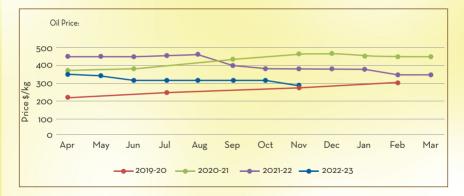

# **GINGER OIL**

| JAN FEB M                                 | AR APR         | MAY           | JUN        | JUL        | AUG       | SEP       | ост | NOV     | DEC           |
|-------------------------------------------|----------------|---------------|------------|------------|-----------|-----------|-----|---------|---------------|
| *the peak season of harvest is fr         | om December to | February      |            |            |           |           |     |         |               |
| Price Trend                               |                |               |            |            |           |           |     | Price ( | Dutlook       |
| • Price level showed                      | slight downv   | vard mover    | ment duri  | ng the pe  | riod      |           |     | 1 -     | $\rightarrow$ |
| • Stable outlook for t                    | he coming p    | eriods        |            |            |           |           |     |         | 100,          |
| Market/Supply Dy                          | namics         |               |            |            |           |           |     | Crop 4  | Arrivals      |
| Crop size is expected                     | ed to be bel   | ow market     | expectati  | on this pe | eriod     |           |     |         |               |
| <ul> <li>Market is showing fit</li> </ul> | rmness whic    | h is expect   | ted to cor | ntinue for | short ter | m         |     |         |               |
| <ul> <li>Demand is expected</li> </ul>    | d to be sligh  | tly bullish t | o stable f | or the sho | ort and m | edium ter | m   | - 1     |               |
|                                           |                |               |            |            |           |           |     |         |               |
|                                           |                |               |            |            |           |           |     |         |               |
|                                           |                |               |            |            |           |           |     |         |               |