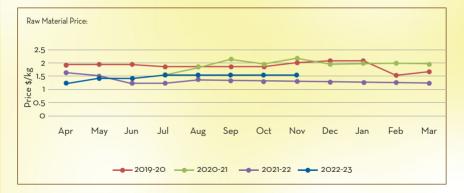

# TURMERIC OIL

| JAN FEB MAR                                  | APR         | MAY         | JUN         | JUL        | AUG        | SEP       | ОСТ | NOV        | DEC           |
|----------------------------------------------|-------------|-------------|-------------|------------|------------|-----------|-----|------------|---------------|
| *the peak season of harvest is from Jan      | uary to May |             |             |            |            |           |     |            |               |
| Price Trend                                  |             |             |             |            |            |           |     | Price C    | Dutlook       |
| • Price stability sustained i                | n the ma    | rket for t  | he month    |            |            |           |     | <b>↑</b> – | $\rightarrow$ |
| <ul> <li>Price outlook expected t</li> </ul> | o be stak   | ole or slig | htly beari  | sh as fore | ecasted by | y experts |     |            | <u>)00</u>    |
| Market/Supply Dynami                         | cs          |             |             |            |            |           |     | Crop A     | Arrivals      |
| • Stable demand is visible                   | in the ma   | rket givir  | ng a stable | e outlook  | for the sh | ort term  |     |            |               |
|                                              |             |             |             |            |            |           |     |            |               |
|                                              |             |             |             |            |            |           |     |            | -             |
|                                              |             |             |             |            |            |           |     |            |               |
|                                              |             |             |             |            |            |           |     |            |               |