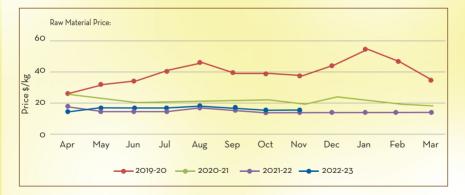

# CLOVE BUD OIL

|              |               | 1           |               |              |              | 1              |               |     |     |         |          |
|--------------|---------------|-------------|---------------|--------------|--------------|----------------|---------------|-----|-----|---------|----------|
| JAN          | FEB           | MAR         | APR           | MAY          | JUN          | JUL            | AUG           | SEP | OCT | NOV     | DEC      |
| *Flowering s | eason is from | September t | to October in | plains and D | ecember to J | January in Hig | gh Altitudes. |     |     | _       |          |
| Price 7      | Frend         |             |               |              |              |                |               |     |     | Price C | Dutlook  |
| Prices       | s were slig   | ghtly bulli | sh across     | all origin   | S            |                |               |     |     |         | -        |
| • Can e      | expect str    | ong price   | levels in     | the short    | term due     | to shorta      | age of RM     |     |     | /       | ~1       |
|              |               |             |               |              |              |                |               |     |     | _       |          |
| Marke        | t/Supply      | / Dynam     | ics           |              |              |                |               |     |     | Crop 4  | Arrivals |
| • New        | crops are     | not expe    | cted to a     | rrive in th  | e market     | before D       | ecember       |     |     |         |          |
| • Due t      | o a shorta    | age of RM   | l, prices a   | re high ac   | cross all o  | rigins         |               |     |     |         |          |
|              |               |             |               |              |              |                |               |     |     |         |          |
|              |               |             |               |              |              |                |               |     |     |         |          |
|              |               |             |               |              |              |                |               |     |     |         |          |
|              |               |             |               |              |              |                |               |     |     |         |          |