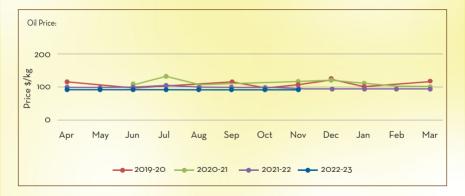

# NUTMEG OIL

| JAN           | FEB           | MAR            | APR          | MAY        | JUN                      | JUL       | AUG         | SEP        | ОСТ | NOV     | DEC     |
|---------------|---------------|----------------|--------------|------------|--------------------------|-----------|-------------|------------|-----|---------|---------|
| *the peak sea | ason of harve | st is from Jur | ne to August |            |                          |           |             |            |     |         |         |
| Price T       | rend          |                |              |            |                          |           |             |            |     | Price C | Dutlook |
|               | 0             |                |              |            | gher level<br>r the shor | 0         | he period:  |            |     | ~       | ~7      |
| Marke         | /Supply       | Dynami         | ics          |            |                          |           |             |            |     | Crop 4  | rrivals |
| • New s       | eason foi     | r the crop     | is expec     | ted to sta | art by Apr               | il/May 20 | 023         |            |     |         |         |
| • The sl      | nortage o     | f better q     | uality rav   | v material | ls prevails              | in the m  | arket       |            |     |         |         |
|               |               |                |              |            | rket indic<br>nt deman   |           | shness in p | orice trer | nds |         |         |
|               |               |                |              |            |                          |           |             |            |     |         |         |
|               |               |                |              |            |                          |           |             |            |     |         |         |