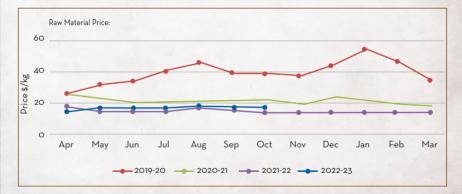

|          |                        |            |     | Price ( | Dutlool  |
|            | -             | M prices s<br>to firm pr |              |           |             |          | he period              |            |     | 2       | ~7       |
| Marke      | t/Supply      | y Dynam                  | ics          |           |             |          |                        |            |     | Crop 4  | Arrivals |
| The s      | nortage c     | of better q              | uality rav   | v materia | ls prevails | in the m | arket                  |            |     |         |          |
|            |               | ertainty c<br>n the mark |              |           |             |          | shness in <sub>l</sub> | price trer | nds | 1       |          |



## CARDAMOM OIL





# CYPRIOL OIL

| JAN<br>he peak se | FEB<br>ason of harve | MAR<br>est is from Jar | APR<br>nuary to June | MAY        | JUN       | JUL       | AUG         | SEP      | OCT    | NOV     | DEC      |
|-------------------|----------------------|------------------------|----------------------|------------|-----------|-----------|-------------|----------|--------|---------|----------|
| Price 1           | Trend                |                        |                      |            |           |           |             |          |        | Price ( | Dutlook  |
|                   |                      | seems to<br>es can be  |                      |            | • •       |           | easonality  | factor   |        |         |          |
| Marke             | t/Supply