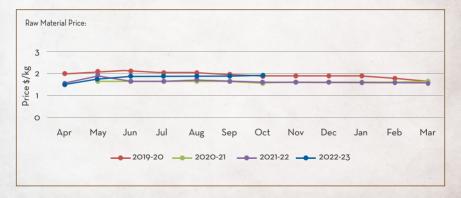

|            |               |               |             |           |            |           |             |           |      | 1       |          |



## AJOWAN OIL

| JAN         | FEB                                                                                | MAR           | APR         | MAY        | JUN      | JUL       | AUG  | SEP | OCT | NOV     | DEC     |  |  |
|-------------|------------------------------------------------------------------------------------|---------------|-------------|------------|----------|-----------|------|-----|-----|---------|---------|--|--|
| he peak sea | ason of harve                                                                      | st is from De | cember to M | arch       |          |           |      |     |     |         |         |  |  |
| Price T     | rend                                                                               |               |             |            |