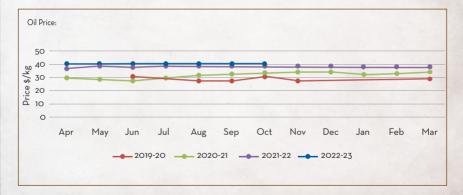

## TURMERIC OIL

| JAN        | FEB           | MAR                     | APR         | MAY         | JUN         | JUL       | AUG        | SEP       | ОСТ | NOV     | DEC           |
|------------|---------------|-------------------------|-------------|-------------|-------------|-----------|------------|-----------|-----|---------|---------------|
| e peak sea | ason of harve | est is from Jar         | uary to May |             |             |           |            |           |     |         |               |
| Price T    | rend          |                         |             |             |             |           |            |           |     | Price ( | Dutlool       |
|            |               | sustained<br>expected t |             |             |             |           | ecasted by | y experts |     |         | <u>)</u> ]]], |
| 1arke      | t/Supply      | / Dynami                | cs          |             |             |           |            |           |     | Crop A  | Arrivals      |
| Stable     | e demand      | l is visible            | in the ma   | arket givir | ng a stable | e outlook | for the sh | ort term  |     |         |               |
|            |               |                         |             |             |             |           |            |           |     | -       |               |
|            |               |                         |             |             |             |           |            |           |     |         |               |
|            |               |                         |             |             |             |           |            |           |     |         |               |