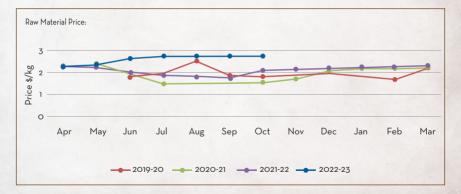

|            |            |            |           |     | Price ( | Dutlook       |
|              | level shov<br>e outlook | 0             |              |             | nent durii | ng the pe  | riod       |           |     |         | <u>)</u> ]]]) |
| Marke        | t/Supply                | Dynami        | ics          |             |            |            |            |           |     | Crop A  | Arrivals      |
| • Mark       | et is show              | ing firmne    | ess which    | is expect   | ted to cor | ntinue for | short ter  | m         |     |         |               |
| • Dema       | and is exp              | ected to I    | oe slightly  | / bullish t | o stable f | or the she | ort and me | edium ter | rm  | 1       |               |



## VETIVER OIL





## CUMIN SEED OIL

| JAN       FEB       MAR       APR       MAY       JUN       JUL       AUG       SEP       OCT       NOV       DEC         e peak season of harvest is from April to June       Price Trend       Price Outloor       Price Outloor       Image: Season of harvest is from April to June       Price Outloor       Image: Season of harvest is from April to June       Image: Season of harvest is from April to June       Image: Season of harvest is from April to June       Image: Season of harvest is from April to June       Image: Season of harvest is from April to June       Image: Season of harvest is from April to June       Image: Season of harvest is from April to June       Image: Season of harvest is from April to June       Image: Season of harvest is from April to June