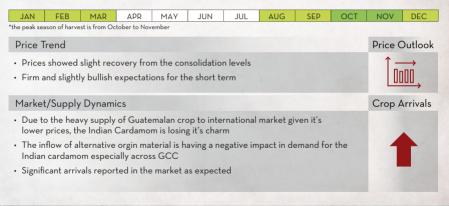

|          |                        |            |     | Price ( | Dutlool  |
|            | -             | M prices s<br>to firm pr |              |           |             |          | he period              |            |     | 2       | ~7       |
| Marke      | t/Supply      | y Dynam                  | ics          |           |             |          |                        |            |     | Crop 4  | Arrivals |
| The s      | nortage c     | of better q              | uality rav   | v materia | ls prevails | in the m | arket                  |            |     |         |          |
|            |               | ertainty c<br>n the mark |              |           |             |          | shness in <sub>l</sub> | price trer | nds | 1       |          |



## CARDAMOM OIL





# CYPRIOL OIL

| JAN<br>he peak se | FEB<br>ason of harve | MAR<br>est is from Jar | APR<br>nuary to June | MAY        | JUN       | JUL       | AUG         | SEP      | OCT    | NOV     | DEC      |
|-------------------|----------------------|------------------------|----------------------|------------|-----------|-----------|-------------|----------|--------|---------|----------|
| Price 1           | Trend                |                        |                      |            |           |           |             |          |        | Price ( | Dutlook  |
|                   |                      | seems to<br>es can be  |                      |            | • •       |           | easonality  | factor   |        |         |          |
| Marke             | t/Supply