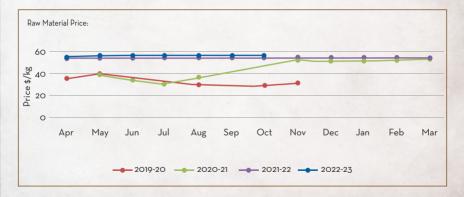

## NUTMEG OIL

| JAN        | FEB           | MAR                      | APR          | MAY       | JUN         | JUL      | AUG                    | SEP        | OCT | NOV     | DEC      |
|------------|---------------|--------------------------|--------------|-----------|-------------|----------|------------------------|------------|-----|---------|----------|
| ne peak se | ason of harve | est is from Ju           | ne to August |           |             |          |                        |            |     |         |          |
| Price 1    | rend          |                          |              |           |             |          |                        |            |     | Price ( | Dutlool  |
|            | -             | M prices s<br>to firm pr |              |           |             |          | he period              |            |     | 2       | ~7       |
| Marke      | t/Supply      | y Dynam                  | ics          |           |             |          |                        |            |     | Crop 4  | Arrivals |
| The s      | nortage c     | of better q              | uality rav   | v materia | ls prevails | in the m | arket                  |            |     |         |          |
|            |               | ertainty c<br>n the mark |              |           |             |          | shness in <sub>l</sub> | price trer | nds | 1       |          |