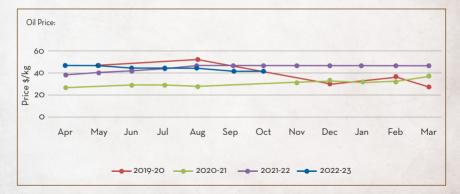

# CYPRIOL OIL

| JAN<br>he peak se | FEB<br>ason of harve | MAR<br>est is from Jar | APR<br>nuary to June | MAY        | JUN       | JUL       | AUG         | SEP      | OCT    | NOV     | DEC      |
|-------------------|----------------------|------------------------|----------------------|------------|-----------|-----------|-------------|----------|--------|---------|----------|
| Price 1           | Trend                |                        |                      |            |           |           |             |          |        | Price ( | Dutlook  |
|                   |                      | seems to<br>es can be  |                      |            | • •       |           | easonality  | factor   |        |         |          |
| Marke             | t/Supply             | / Dynami               | ics                  |            |           |           |             |          |        | Crop 4  | Arrivals |
|                   |                      | n is expected at       |                      |            |           | 3, expect | ted to be i | impacted |        |         |          |
| • Stable          | e market e           | expectatio             | ons for th           | e short te | erm given | the stab  | le global d | lemand o | utlook | -       |          |
|                   |                      |                        |                      |            |           |           |             |          |        |         |          |
|                   |                      |                        |                      |            |           |           |             |          |        |         |          |