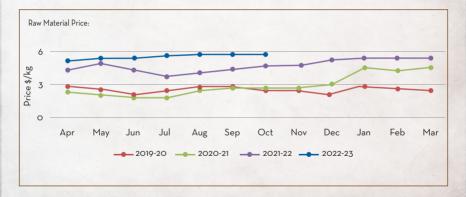

|             |          |                        |            |     | Price ( | Dutlool  |
|            | -             | M prices s<br>to firm pr |              |           |             |          | he period              |            |     | 2       | ~7       |
| Marke      | t/Supply      | y Dynam                  | ics          |           |             |          |                        |            |     | Crop 4  | Arrivals |
| The s      | nortage c     | of better q              | uality rav   | v materia | ls prevails | in the m | arket                  |            |     |         |          |
|            |               | ertainty c<br>n the mark |              |           |             |          | shness in <sub>l</sub> | price trer | nds | 1       |          |



## CARDAMOM OIL





# CYPRIOL OIL

| JAN<br>he peak se | FEB<br>ason of harve | MAR<br>est is from Jar | APR<br>nuary to June | MAY        | JUN       | JUL       | AUG         | SEP      | OCT    | NOV     | DEC      |
|-------------------|----------------------|------------------------|----------------------|------------|-----------|-----------|-------------|----------|--------|---------|----------|
| Price 1           | Trend                |                        |                      |            |           |           |             |          |        | Price ( | Dutlook  |
|                   |                      | seems to<br>es can be  |                      |            | • •       |           | easonality  | factor   |        |         |          |
| Marke             |