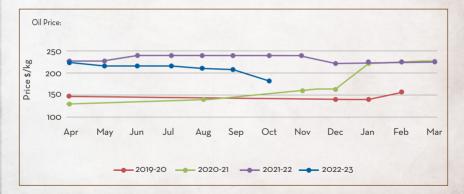

to beg           | in by mid | Novemb      | er       |            |          |     |         |          |
|          | sed proc<br>market      | luction ex            | pectatior           | n and dec | reased de   | emand cr | eates a we | eakness  |     | -       |          |
|          |                         |                       |                     |           |             |          |            |          |     |         |          |
|          |                         |                       |                     |           |             |          |            |          |     |         |          |
|          |                         |                       |                     |           |             |          |            |          |     |         |          |



## **CLOVE BUD OIL**

| JAN          | FEB                       | MAR       | APR          | MAY          | JUN                     | JUL           | AUG           | SEP | ОСТ | NOV     | DEC      |
|--------------|---------------------------|-----------|--------------|--------------|-------------------------|---------------|---------------|-----|-----|---------|----------|
| *Flowering s | eason is from             | September | o October in | plains and D | ecember to .            | January in Hi | gh Altitudes. |     |     |         |          |
| Price 7      | Trend                     |           |              |              |                         |               |               |     |     | Price ( | Dutlook  |
|              | s were slig<br>expect str |           |