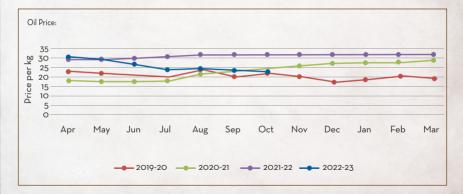

## NUTMEG OIL

| JAN        | FEB           | MAR                      | APR          | MAY       | JUN         | JUL      | AUG                    | SEP        | OCT | NOV     | DEC      |
|------------|---------------|--------------------------|--------------|-----------|-------------|----------|------------------------|------------|-----|---------|----------|
| ne peak se | ason of harve | est is from Ju           | ne to August |           |             |          |                        |            |     |         |          |
| Price 1    | rend          |                          |              |           |             |          |                        |            |     | Price ( | Dutlool  |
|            | -             | M prices s<br>to firm pr |              |           |             |          | he period              |            |     | 2       | ~7       |
| Marke      | t/Supply      | y Dynam                  | ics          |           |             |          |                        |            |     | Crop 4  | Arrivals |
| The s      | nortage c     | of better q              | uality rav   | v materia | ls prevails | in the m | arket                  |            |     |         |          |
|            |               | ertainty c<br>n the mark |              |           |             |          | shness in <sub>l</sub> | price trer | nds | 1       |          |