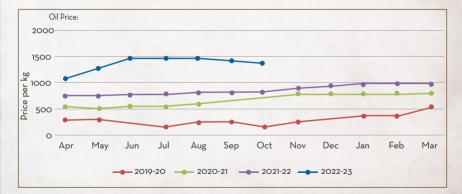

## NUTMEG OIL

| JAN        | FEB           | MAR                      | APR          | MAY       | JUN         | JUL      | AUG                    | SEP        | OCT | NOV     | DEC      |
|------------|---------------|--------------------------|--------------|-----------|-------------|----------|------------------------|------------|-----|---------|----------|
| ne peak se | ason of harve | est is from Ju           | ne to August |           |             |          |                        |            |     |         |          |
| Price 1    | rend          |                          |              |           |             |          |                        |            |     | Price ( | Dutlool  |
|            | -             | M prices s<br>to firm pr |              |           |             |          | he period              |            |     | 2       | ~7       |
| Marke      | t/Supply      | y Dynam                  | ics          |           |             |          |                        |            |     | Crop 4  | Arrivals |
| The s      | nortage c     | of better q              | uality rav   | v materia | ls prevails | in the m | arket                  |            |     |         |          |
|            |               | ertainty c<br>n the mark |              |           |             |          | shness in <sub>l</sub> | price trer | nds | 1       |          |