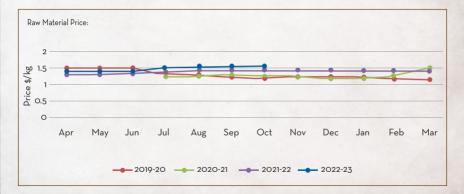

## PALMROSA OIL

| JAN     | FEB      | MAR                     | APR       | MAY          | JUN        | JUL       | AUG        | SEP     | ОСТ | NOV     | DEC           |
|---------|----------|-------------------------|-----------|--------------|------------|-----------|------------|---------|-----|---------|---------------|
|         |          |                         |           |              |            |           |            |         |     |         |               |
| Price 7 | rend     |                         |           |              |            |           |            |         |     | Price ( | Dutlook       |
|         |          | owed stab<br>Iy bearish |           |              |            | to the su | ipply cond | litions |     |         | <u>)</u> ]]], |
| Marke   | t/Supply | / Dynam                 | ics       |              |            |           |            |         |     | Crop A  | Arrivals      |
|         |          | has begu<br>ning mon    |           | ected duri   | ng this pe | eriod and | expected   | to      |     |         |               |
| Prices  | are expe | ected to c              | onsolidat | te until a s | spike in d | emand is  | seen       |         |     |         |               |
|         |          |                         |           |              |            |           |            |         |     |         |               |
|         |          |                         |           |              |            |           |            |         |     |         |               |
|         |          |                         |           |              |            |           |            |         |     | 11      |               |