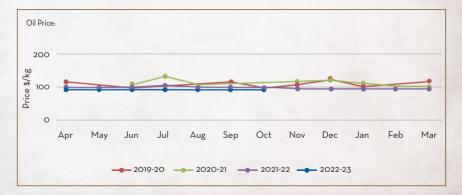

|              |             |            |            |            |           |     | Price ( | Dutlook       |
|              | level shov<br>e outlook | 0             |              |             | nent durii | ng the pe  | riod       |           |     |         | <u>)</u> ]]]) |
| Marke        | t/Supply                | Dynami        | ics          |             |            |            |            |           |     | Crop A  | Arrivals      |
| • Mark       | et is show              | ing firmne    | ess which    | is expect   | ted to cor | ntinue for | short ter  | m         |     |         |               |
| • Dema       | and is exp              | ected to I    | oe slightly  | / bullish t | o stable f | or the she | ort and me | edium ter | rm  | 1       |               |



## VETIVER OIL





## CUMIN SEED OIL

| JAN       FEB       MAR       APR       MAY       JUN       JUL       AUG       SEP       OCT       NOV       DEC         e peak season of harvest is from April to June       Price Trend       Price Outloor       Price Outloor       Image: Season of harvest is from April to June       Price Outloor       Image: Season of harvest is from April to June       Image: Season of harvest is from April to June       Image: Season of harvest is from April to June       Image: Season of harvest is from April to June       Image: Season of harvest is from April to June       Image: Season of harvest is from April to June       Image: Season of harvest is from April to June       Image: Season of harvest is from April to June       Image: Season of harvest is