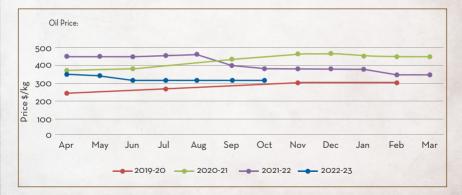

## NUTMEG OIL

| JAN        | FEB           | MAR                      | APR          | MAY       | JUN         | JUL      | AUG                    | SEP        | OCT | NOV     | DEC      |
|------------|---------------|--------------------------|--------------|-----------|-------------|----------|------------------------|------------|-----|---------|----------|
| ne peak se | ason of harve | est is from Ju           | ne to August |           |             |          |                        |            |     |         |          |
| Price 1    | rend          |                          |              |           |             |          |                        |            |     | Price ( | Dutlool  |
|            | -             | M prices s<br>to firm pr |              |           |             |          | he period              |            |     | 2       | ~7       |
| Marke      | t/Supply      | y Dynam                  | ics          |           |             |          |                        |            |     | Crop 4  | Arrivals |
| The s      | nortage c     | of better q              | uality rav   | v materia | ls prevails | in the m | arket                  |            |     |         |          |
|            |               | ertainty c<br>n the mark |              |           |             |          | shness in <sub>l</sub> | price trer | nds | 1       |          |