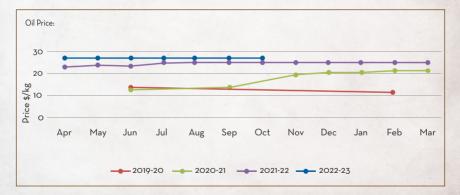

## DAVANA OIL

| JAN        | FEB           | MAR                        | APR          | MAY         | JUN         | JUL        | AUG                | SEP        | OCT | NOV     | DEC      |
|------------|---------------|----------------------------|--------------|-------------|-------------|------------|--------------------|------------|-----|---------|----------|
| ie peak se | ason of harve | est is from Feb            | oruary to Ma | rch         |             |            |                    |            |     |         |          |
| Price 1    | Frend         |                            |              |             |             |            |                    |            |     | Price C | Dutlook  |
| Prices     | showed s      | light beari                | ishness fr   | om past h   | ighs        |            |                    |            |     | 1-      |          |
|            |               | to continu<br>ndition of F |              | to slightly | bullish un  | til market | opening c          | lue to the |     | Ľ       | 2        |
| Marke      | t/Supply      | / Dynami                   | cs           |             |             |            |                    |            |     | Crop 4  | Arrivals |
| Nurse      | ery stages    | and sowi                   | ng of the    | new crop    | o initaiate | d as expe  | ected              |            |     |         |          |
|            |               | e of mater<br>demand f     |              |             |             |            | e in the ma<br>ble | arket and  |     |         |          |
|            |               |                            |              |             |             |            |                    |            |     |         |          |
|            |               |                            |              |             |             |            |                    |            |     |         |          |
|            |               |                            |              |             |             |            |                    |            |     | 1.1.1   |          |