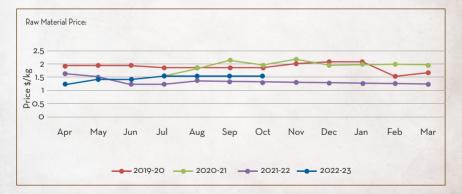

| latility in i | market le   | vels giver | the curr | ent scena | ario |     |     |         |         |  |  |
|             |                                                                                    |               |             |            |          |           |      |     |     | -       |         |  |  |
|             |                                                                                    |               |             |            |          |           |      |     |     |         |         |  |  |
|             |                                                                                    |               |             |            |          |           |      |     |     |         |         |  |  |



## FENNEL SEED OIL

| JAN                    | FEB           | MAR           | APR         | MAY        | JUN                        | JUL       | AUG        | SEP    | OCT           | NOV | DEC |
|------------------------|---------------|---------------|-------------|------------|----------------------------|-----------|------------|--------|---------------|-----|-----|
| he peak sea            | ason of harve | st is from Ap | ril to June |            |                            |           |            |        | 2 1 1 1 1     |     |     |
| Price Trend            |               |               |             |            |                            |           |            |        | Price Outlook |     |     |
|                        |               |               | 0