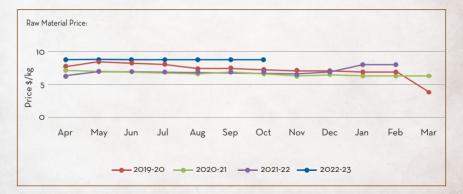

|               |               |     |     | Price ( | Dutlook  |
|              | s were slig<br>expect str |           |              | -            |                         | e to short    | age of RM     |     |     | 2       | ~7       |
| Marke        | t/Supply                  | / Dynam   | ics          |              |                         |               |               |     |     | Crop A  | Arrivals |
|              |                           |           |              |              | e market<br>cross all o |               | ecember       |     |     |         |          |
|              |                           |           |              |              |                         |               |               |     |     |         |          |



# **GINGER OIL**

| JAN          | FEB                     | MAR           | APR          | MAY         | JUN        | JUL        | AUG        | SEP       | OCT | NOV     | DEC           |
|--------------|-------------------------|---------------|--------------|-------------|------------|------------|------------|-----------|-----|---------|---------------|
| *the peak se | ason of harve           | st is from De | cember to Fe | ebruary     |            |            |            |           |     |         |               |
| Price -      | Trend                   |               |              |             |            |            |            |           |     | Price ( | Dutlook       |
|              | level shov<br>e outlook | 0             |              |             | nent dur