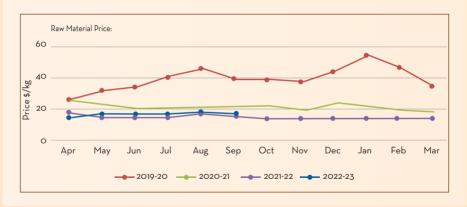

#### Price Trend

- Prices showed slight consolidation from past highs
- Price trend said to continue stable to slightly bullish until market opening due to the poor supply condition of RM

#### Market/Supply Dynamics

- Sowing of the new crop is expected to begin by October/November
- Acute shortage of material with Davanone content still visible in the market and there is a huge demand for the same keeping the markets firm

#### Price Outlook