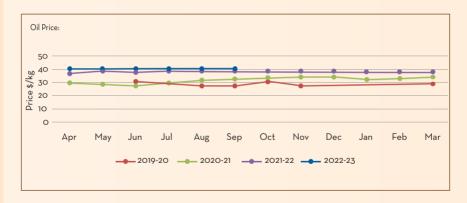

#### Price Trend

- The Nutmeg RM prices showed a stable trend for the period
- · Stable price expectation for the short term

### Price Outlook

#### Market/Supply Dynamics

- The shortage of better quality raw materials prevails in the market
- Prevailing uncertainty in the market indicates bullishness in price trends and firmness in the market given the current demand levels