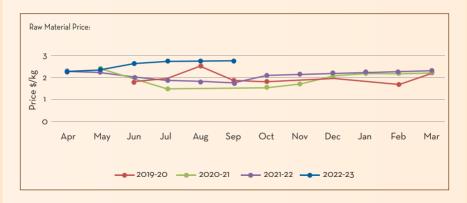

# NUTMEG OIL

Main Sourcing country: India Crop Season in Main Sourcing Country\*:

| JAN           | FEB          | MAR            | APR         | MAY | JUN | JUL | AUG | SEP | OCT | NOV | DEC |
|---------------|--------------|----------------|-------------|-----|-----|-----|-----|-----|-----|-----|-----|
| *the peak sea | son of harve | st is from Jun | e to August |     |     |     |     |     |     |     |     |

#### Price Trend

- The Nutmeg RM prices showed a stable trend for the period
- · Stable price expectation for the short term

### Price Outlook

#### Market/Supply Dynamics

- The shortage of better quality raw materials prevails in the market
- Prevailing uncertainty in the market indicates bullishness in price trends and firmness in the market given the current demand levels