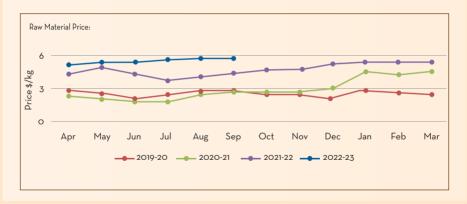

#### Price Trend

- The Nutmeg RM prices showed a stable trend for the period
- · Stable price expectation for the short term

### Price Outlook

#### Market/Supply Dynamics

- The shortage of better quality raw materials prevails in the market
- Prevailing uncertainty in the market indicates bullishness in price trends and firmness in the market given the current demand levels