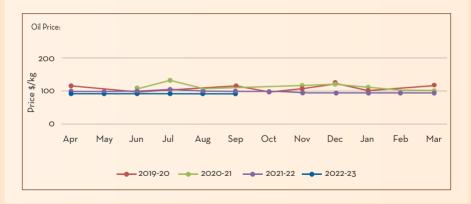

#### Price Trend

- Prices showed slight consolidation from past highs
- Price trend said to continue stable to slightly bullish until market opening due to the poor supply condition of RM

#### Market/Supply Dynamics

- Sowing of the new crop is expected to begin by October/November
- Acute shortage of material with Davanone content still visible in the market and there is a huge demand for the same keeping the markets firm

#### Price Outlook