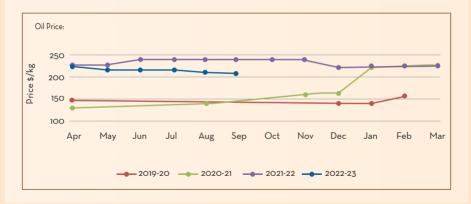

#### Price Trend

- · Prices showed slight recovery from the consolidation levels
- · Firm and slightly bullish expectations for the short term

# Price Outlook

#### Market/Supply Dynamics

- The market showed a slight recovery in RM prices after a heavy blow due to the pandemic demand shortfall for the past two years
- Significant figures of crop loss were reported in the market due to unfavorable weather conditions and pest infections.
- RM arrivals are expected to pick up from mid-October