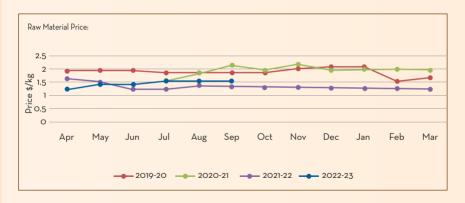

# LEMON GRASS OIL

Main Sourcing country: India Crop Season in Main Sourcing Country\*:

JAN FEB MAR APR MAY JUN JUL AUG SEP OCT NOV DEC

#### Price Trend

- · Slightly bearish price trend visible in the market
- · Expecting a stable price trend for the short term

# Price Outlook

#### Market/Supply Dynamics

- Demand showed a decline after a sudden spike during the last period
- Oil production picked up in major growing belts due to a favorable monsoon
- · Prices are expected to be firm for the short term due to stable demand