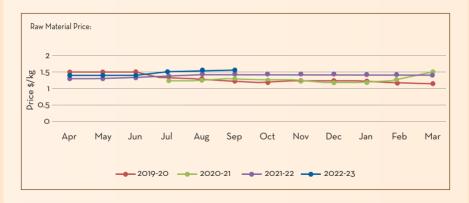

# PALMROSA OIL

Main Sourcing country: India Crop Season in Main Sourcing Country\*:

JAN FEB MAR APR MAY JUN JUL AUG SEP OCT NOV DEC

Price Trend

Price Outlook

- · Price trend showed stability for the period
- · Stable to slightly bearish outlook for short term due to the supply conditions

# Market/Supply Dynamics

- Oil production is expected to begin after the monsoon by October/November
- Prices are expected to consolidate until a spike in demand is seen