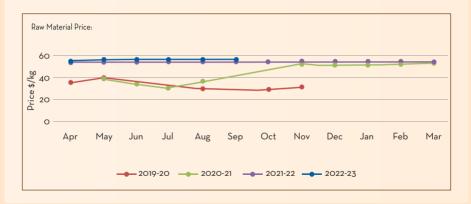

# NUTMEG OIL

Main Sourcing country: India Crop Season in Main Sourcing Country\*:

| JAN           | FEB          | MAR            | APR         | MAY | JUN | JUL | AUG | SEP | OCT | NOV | DEC |
|---------------|--------------|----------------|-------------|-----|-----|-----|-----|-----|-----|-----|-----|
| *the peak sea | son of harve | st is from Jun | e to August |     |     |     |     |     |     |     |     |

#### Price Trend

- The Nutmeg RM prices showed a stable trend for the period
- · Stable price expectation for the short term

### Price Outlook

#### Market/Supply Dynamics

- The shortage of better quality raw materials prevails in the market
- Prevailing uncertainty in the market indicates bullishness in price trends and firmness in the market given the current demand levels