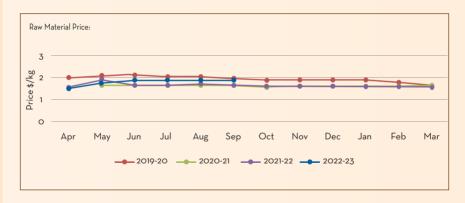

# TURMERIC OIL

Main Sourcing country: India Crop Season in Main Sourcing Country\*:

| LANI F          | רבה       | MAD | 4 DD | MAN | HINI | 0.0 | ALIC | CED | OCT | NOV  | DEC |
|-----------------|-----------|-----|------|-----|------|-----|------|-----|-----|------|-----|
| JAN F           | FEB       | MAR | APR  | MAY | JUN  | JUL | AUG  | SEP | OCT | NOV  | DEC |
| the peak season | of harves |     |      |     | 0011 | 002 | 400  | OL. |     | 1101 | 520 |

#### Price Trend

- · Price stability sustained in the market for the month
- Price outlook expected to be stable or slightly bearish as forecasted by experts

## Price Outlook

#### Market/Supply Dynamics

- The sowing stage is almost completed in major growing regions for the new crop
- Carry-in stocks are lower compared to last year