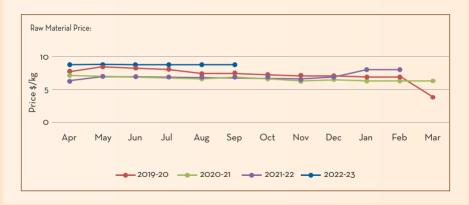

#### Price Trend

- · The weakness in price levels continues in the market for the period
- Stability in prices can be expected in short term due to the seasonality factor

#### Market/Supply Dynamics

- The new season is expected to begin in January 2023, expected to be impacted by the rain forecasted at the beginning of the year
- The crop is highly price elastic with demand as the crop size is small
- Stable market expectations for the short term given the stable global demand outlook