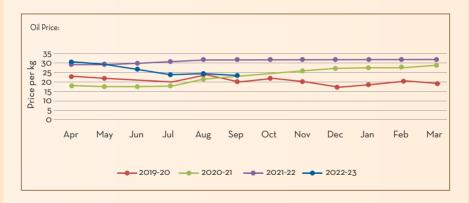

# CARDAMOM OIL

Main Sourcing country: India Crop Season in Main Sourcing Country\*:

| JAN | FEB | MAR | APR | MAY | JUN | JUL | AUG | SEP | OCT | NOV | DEC |
|-----|-----|-----|-----|-----|-----|-----|-----|-----|-----|-----|-----|
|-----|-----|-----|-----|-----|-----|-----|-----|-----|-----|-----|-----|

\*the peak season of harvest is from October to November

#### Price Trend

- · Prices showed slight recovery from the consolidation levels
- · Firm and slightly bullish expectations for the short term

# Price Outlook

#### Market/Supply Dynamics

- The market showed a slight recovery in RM prices after a heavy blow due to the pandemic demand shortfall for the past two years
- Significant figures of crop loss were reported in the market due to unfavorable weather conditions and pest infections.
- RM arrivals are expected to pick up from mid-October