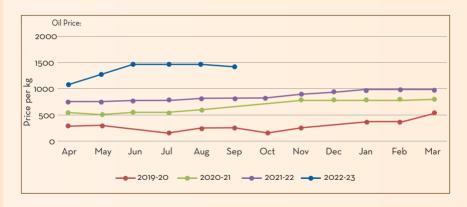

#### Price Trend

- · Slightly bearish price trend visible in the market
- · Expecting a stable price trend for the short term

# Price Outlook

#### Market/Supply Dynamics

- Demand showed a decline after a sudden spike during the last period
- Oil production picked up in major growing belts due to a favorable monsoon
- · Prices are expected to be firm for the short term due to stable demand