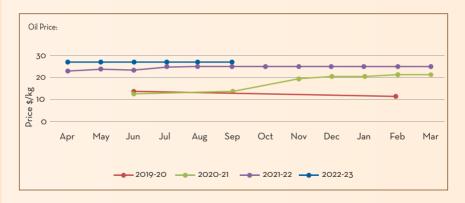

# DAVANA OIL

Main Sourcing country: India Crop Season in Main Sourcing Country\*:

| JAN           | FEB           | MAR           | APR           | MAY | JUN | JUL | AUG | SEP | OCT | NOV | DEC |
|---------------|---------------|---------------|---------------|-----|-----|-----|-----|-----|-----|-----|-----|
| *the peak sea | ason of harve | st is from Fe | oruary to Mai | ch  |     |     |     |     |     |     |     |

#### Price Trend

- Prices showed slight consolidation from past highs
- Price trend said to continue stable to slightly bullish until market opening due to the poor supply condition of RM

#### Market/Supply Dynamics

- Sowing of the new crop is expected to begin by October/November
- Acute shortage of material with Davanone content still visible in the market and there is a huge demand for the same keeping the markets firm

#### Price Outlook