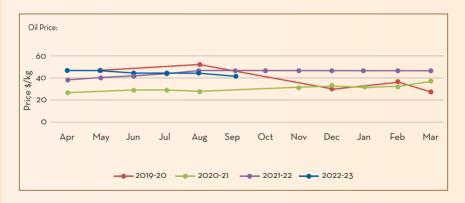

# CYPRIOL OIL

Main Sourcing country: India Crop Season in Main Sourcing Country\*:

| JAN          | FEB          | MAR            | APR          | МАҮ | JUN | JUL | AUG | SEP | ОСТ      | NOV     | DEC     |
|--------------|--------------|----------------|--------------|-----|-----|-----|-----|-----|----------|---------|---------|
| the peak sea | son of harve | st is from Jar | uary to June |     |     |     |     |     | <u> </u> |         |         |
| Price T      | rend         |                |              |     |     |     |     |     |          | Drice C | Outlook |

#### Price Trend

- · The weakness in price levels continues in the market for the period
- Stability in prices can be expected in short term due to the seasonality factor

# 33

#### Market/Supply Dynamics

- The new season is expected to begin in January 2023, expected to be impacted by the rain forecasted at the beginning of the year
- The crop is highly price elastic with demand as the crop size is small
- Stable market expectations for the short term given the stable global demand outlook