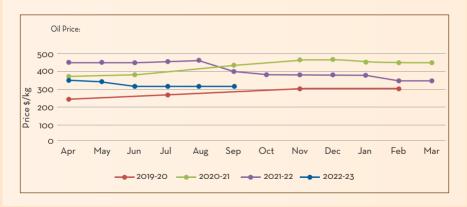

#### Price Trend

- · Price stability sustained in the market for the month
- Price outlook expected to be stable or slightly bearish as forecasted by experts

## Price Outlook

#### Market/Supply Dynamics

- The sowing stage is almost completed in major growing regions for the new crop
- Carry-in stocks are lower compared to last year