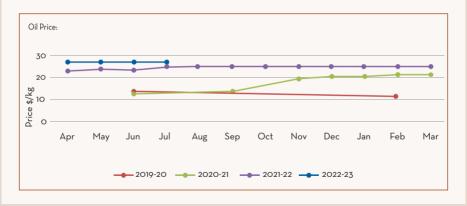

## DAVANA OIL

Main Sourcing country: India Crop Season in Main Sourcing Country\*:

| JAN          | FEB           | MAR            | APR           | MAY | JUN | JUL | AUG | SEP | OCT | NOV | DEC |
|--------------|---------------|----------------|---------------|-----|-----|-----|-----|-----|-----|-----|-----|
| *the neak se | ason of harve | st is from Fel | oruary to Mai | ch  |     |     |     |     |     |     |     |

#### Price Trend

- · Prices continues to be bullish as expected due to RM availability issues
- Bullish trend said to continue until market opening due to the poor supply condition of RM

Crop Arrivals

Price Outlook

#### Market/Supply Dynamics

- The current crop size is very poor compared to last season
- · Acute shortage of material with Davonone content still visible in the market and there is a huge demand for the same keeping the markets bullish
- · Nursery stages of the crop is expected to begin by September/October