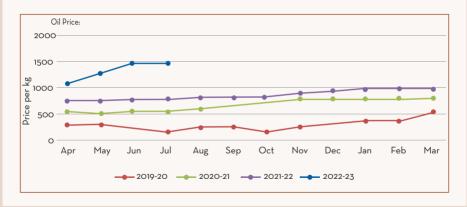

#### Price Trend

- · Price stability sustained in the market for the month
- · Price outlook expected to be stable or slightly bearish as forecasted by experts

Crop Arrivals

Price Outlook

#### Market/Supply Dynamics

- · Harvesting is said to be completed in major growing regions
- · Good arrivals reported across the growing regions
- · Weakness seen in the export and domestic demand.