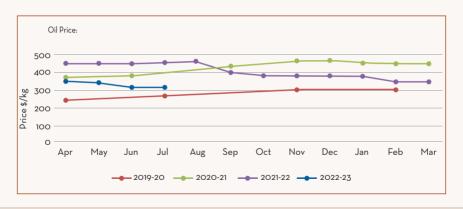

#### Price Trend

- The weakness in price levels continues in the market for the period
- · Stability in prices can be expected in short term due to the seasonality factor

#### Market/Supply Dynamics

- · Season has almost been declared complete in the major growing belts
- The crop is highly price elastic with demand as the crop size is small
- · Firm market expectation for the short term