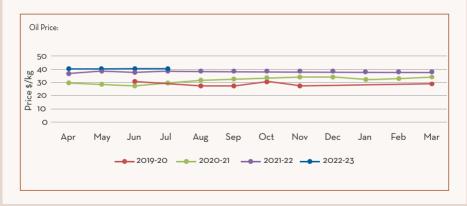

#### Price Trend

- The Nutmeg RM prices showed bullish trend for the period
- · Bullish price expectation for the short term

#### Market/Supply Dynamics

- Arrivals from the season not in par with the increase in demand causing a shortage of RM in the market
- · The short-term trend for oil prices is bullish