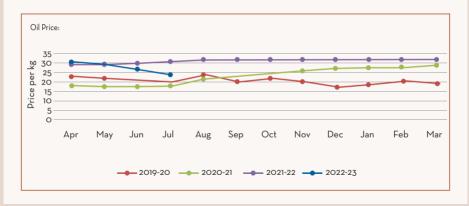

## CARDAMOM OIL

Main Sourcing country: India Crop Season in Main Sourcing Country\*:

| JAN | FEB | MAR | APR | MAY | JUN | JUL | AUG | SEP | OCT | NOV | DEC |
|-----|-----|-----|-----|-----|-----|-----|-----|-----|-----|-----|-----|
|-----|-----|-----|-----|-----|-----|-----|-----|-----|-----|-----|-----|

\*the peak season of harvest is from October to November

#### Price Trend

- · Prices seems to be stabilized and at a strong support level
- · Firm and slightly bullish expectation for the short term

#### Market/Supply Dynamics

- Government of Kerala decided to include cardamom in the food kits supplied through public distribution system (PDS) in the coming festive (Onam season) as a gesture to support the farmers
- This initiative created a positive outlook in the market and stabilized the RM prices
- · Sufficient availability of the material reported in the primary trade centers and wholesale markets but there is a shortage of good quality RM in the market