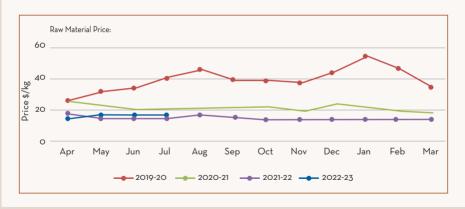

#### Price Trend

- · Prices continues to be bullish as expected due to RM availability issues
- Bullish trend said to continue until market opening due to the poor supply condition of RM

Crop Arrivals

Price Outlook

#### Market/Supply Dynamics

- The current crop size is very poor compared to last season
- · Acute shortage of material with Davonone content still visible in the market and there is a huge demand for the same keeping the markets bullish
- · Nursery stages of the crop is expected to begin by September/October