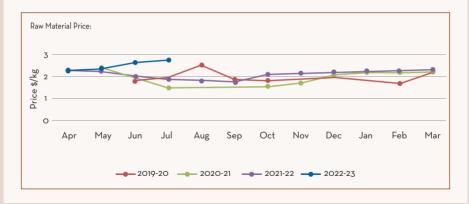

## **NUTMEG OIL**

Main Sourcing country: India Crop Season in Main Sourcing Country\*:

|  | JAN | FEB | MAR | APR | MAY | JUN | JUL | AUG | SEP | OCT | NOV | DEC |
|--|-----|-----|-----|-----|-----|-----|-----|-----|-----|-----|-----|-----|
|--|-----|-----|-----|-----|-----|-----|-----|-----|-----|-----|-----|-----|

\*the peak season of harvest is from June to August

#### Price Trend

- The Nutmeg RM prices showed bullish trend for the period
- · Bullish price expectation for the short term

#### Market/Supply Dynamics

- Arrivals from the season not in par with the increase in demand causing a shortage of RM in the market
- · The short-term trend for oil prices is bullish