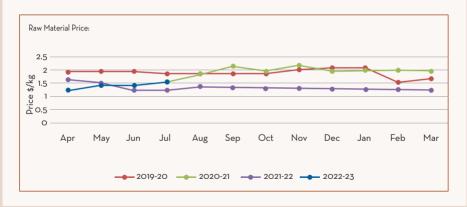

## CYPRIOL OIL

Main Sourcing country: India Crop Season in Main Sourcing Country\*:

| JAN | FEB          | MAR            | APR | MAY | JUN | JUL | AUG | SEP | OCT | NOV | DEC |
|-----|--------------|----------------|-----|-----|-----|-----|-----|-----|-----|-----|-----|
|     | son of harve | st is from Jan |     |     |     |     |     |     |     |     |     |

#### Price Trend

- The weakness in price levels continues in the market for the period
- · Stability in prices can be expected in short term due to the seasonality factor

#### Market/Supply Dynamics

- · Season has almost been declared complete in the major growing belts
- The crop is highly price elastic with demand as the crop size is small
- · Firm market expectation for the short term