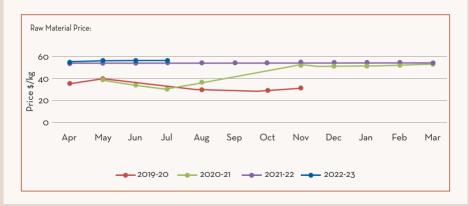

## **NUTMEG OIL**

Main Sourcing country: India Crop Season in Main Sourcing Country\*:

|  | JAN | FEB | MAR | APR | MAY | JUN | JUL | AUG | SEP | OCT | NOV | DEC |
|--|-----|-----|-----|-----|-----|-----|-----|-----|-----|-----|-----|-----|
|--|-----|-----|-----|-----|-----|-----|-----|-----|-----|-----|-----|-----|

\*the peak season of harvest is from June to August

#### Price Trend

- The Nutmeg RM prices showed bullish trend for the period
- · Bullish price expectation for the short term

#### Market/Supply Dynamics

- Arrivals from the season not in par with the increase in demand causing a shortage of RM in the market
- · The short-term trend for oil prices is bullish