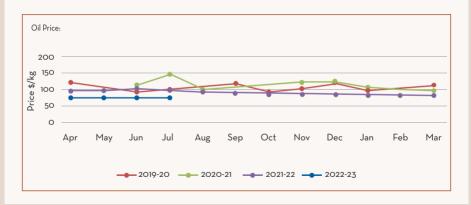

#### Price Trend

- · Price stability sustained in the market for the month
- · Price outlook expected to be stable or slightly bearish as forecasted by experts

Crop Arrivals

Price Outlook

#### Market/Supply Dynamics

- · Harvesting is said to be completed in major growing regions
- · Good arrivals reported across the growing regions
- · Weakness seen in the export and domestic demand.