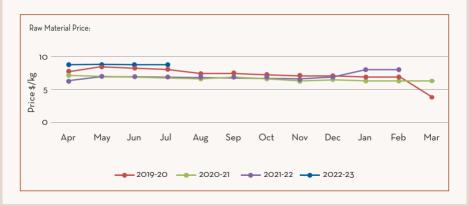

#### Price Trend

- The weakness in price levels continues in the market for the period
- · Stability in prices can be expected in short term due to the seasonality factor

#### Market/Supply Dynamics

- · Season has almost been declared complete in the major growing belts
- The crop is highly price elastic with demand as the crop size is small
- · Firm market expectation for the short term