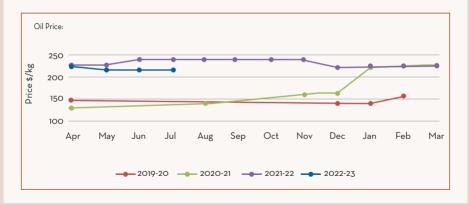

#### Price Trend

- · Prices continues to be bullish as expected due to RM availability issues
- Bullish trend said to continue until market opening due to the poor supply condition of RM

Crop Arrivals

Price Outlook

#### Market/Supply Dynamics

- The current crop size is very poor compared to last season
- · Acute shortage of material with Davonone content still visible in the market and there is a huge demand for the same keeping the markets bullish
- · Nursery stages of the crop is expected to begin by September/October