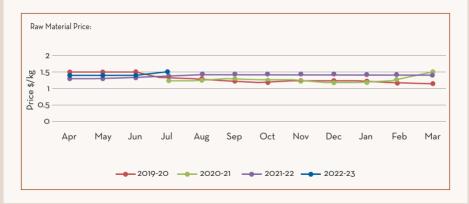

## DAVANA OIL

Main Sourcing country: India Crop Season in Main Sourcing Country\*:

| JAN          | FEB           | MAR            | APR           | MAY | JUN | JUL | AUG | SEP | OCT | NOV | DEC |
|--------------|---------------|----------------|---------------|-----|-----|-----|-----|-----|-----|-----|-----|
| *the neak se | ason of harve | st is from Fel | oruary to Mai | ch  |     |     |     |     |     |     |     |

#### Price Trend

- · Prices continues to be bullish as expected due to RM availability issues
- Bullish trend said to continue until market opening due to the poor supply condition of RM

Crop Arrivals

Price Outlook

#### Market/Supply Dynamics

- The current crop size is very poor compared to last season
- · Acute shortage of material with Davonone content still visible in the market and there is a huge demand for the same keeping the markets bullish
- · Nursery stages of the crop is expected to begin by September/October