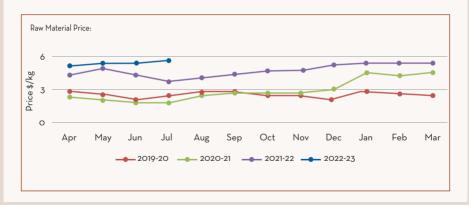

#### Price Trend

- The Nutmeg RM prices showed bullish trend for the period
- · Bullish price expectation for the short term

#### Market/Supply Dynamics

- Arrivals from the season not in par with the increase in demand causing a shortage of RM in the market
- · The short-term trend for oil prices is bullish