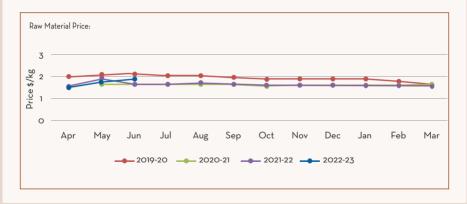

## CARDAMOM OIL

Main Sourcing country: India Crop Season in Main Sourcing Country\*:

| JAN | FEB | MAR | APR | MAY | JUN | JUL | AUG | SEP | OCT | NOV | DEC |
|-----|-----|-----|-----|-----|-----|-----|-----|-----|-----|-----|-----|
|-----|-----|-----|-----|-----|-----|-----|-----|-----|-----|-----|-----|

\*the peak season of harvest is from October to November

#### Price Trend

- · Prices seems to be stabilized and at a strong support level
- · Firm and slightly bullish expectation for the short term

#### Market/Supply Dynamics

- Government of Kerala decided to include cardamom in the food kits supplied through public distribution system (PDS) in the coming festive (Onam season) as a gesture to support the farmers
- This initiative created a positive outlook in the market and stabilized the RM prices
- · Sufficient availability of the material reported in the primary trade centers and wholesale markets but there is a shortage of good quality RM in the market