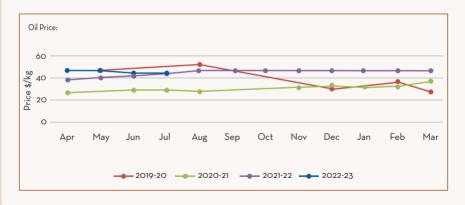

## CYPRIOL OIL

Main Sourcing country: India Crop Season in Main Sourcing Country\*:

| JAN | FEB          | MAR            | APR | MAY | JUN | JUL | AUG | SEP | OCT | NOV | DEC |
|-----|--------------|----------------|-----|-----|-----|-----|-----|-----|-----|-----|-----|
|     | son of harve | st is from Jan |     |     |     |     |     |     |     |     |     |

#### Price Trend

- The weakness in price levels continues in the market for the period
- · Stability in prices can be expected in short term due to the seasonality factor

#### Market/Supply Dynamics

- · Season has almost been declared complete in the major growing belts
- The crop is highly price elastic with demand as the crop size is small
- · Firm market expectation for the short term