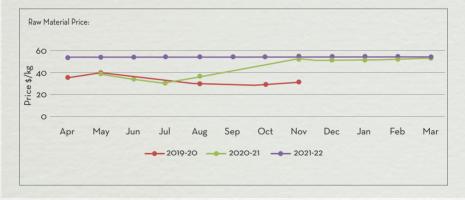

| sh as fore | casted by | / experts  |     |            |               |
| Market       | /Supply       | / Dynam         | ics          |             |                         |            |           |            |     | Crop A     | Arrivals      |
| • Crop       | is said to    | be in its h     | narvesting   | g stage     |                         |            |           |            |     |            |               |
|              |               |                 |              |             | eased this<br>ng condit |            |           | e is expec | ted | 1          | 1             |
|              |               |                 |              |             |                         |            |           |            |     |            |               |



# LEMON GRASS OIL

#### Main Sourcing country: India

| JAN     | FEB         | MAR         | APR        | MAY         | JUN       | JUL      | AUG | SEP | OCT | NOV     | DEC           |
|---------|-------------|-------------|------------|-------------|-----------|----------|-----|-----|-----|---------|---------------|
|         |             |             |            |             |           |          |     |     |     |         |               |
| Price 7 | rend        |             |            |             |           |          |     |     |     | Price ( | Dutlook       |
| Stable  | e price tre | end visible | e in the m | arket       |           |          |     |     |     | ↑ -     | $\rightarrow$ |
| • Expec | ting a fire | m price tr  | end for s  | hort term   |