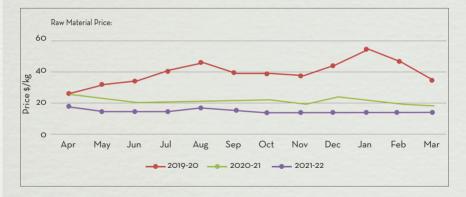

# CYPRIOL OIL

#### Main Sourcing country: India

| JAN           | FEB          | MAR            | APR           | MAY        | JUN        | JUL         | AUG        | SEP    | OCT | NOV     | DEC           |
|---------------|--------------|----------------|---------------|------------|------------|-------------|------------|--------|-----|---------|---------------|
| "the peak sea | son of harve | st is from Jar | nuary to June |            |            |             |            |        |     |         |               |
| Price T       | rend         |                |               |            |            |             |            |        |     | Price C | Dutlook       |
| • Price I     | evels sho    | wed stab       | ility durir   | ng the per | riod       |             |            |        |     | ↑       | $\rightarrow$ |
| • Stabili     | ty in pric   | es can be      | expected      | d in short | term due   | e to the se | easonality | factor |     |         |               |
| Market        | /Supply      | Dynam          | ics           |            |            |             |            |        |     | Crop 4  | rrivals       |
| • Favora      | able weat    | ther cond      | itions visi   | ble in ma  | jor growir | ng regions  |            |        |     |         |               |
| • The cr      | op is higl   | nly price      | elastic wit   | h deman    | d as the c | rop size i  | s small    |        |     |         |               |
| • Firm n      | narket ex    | pectation      | for the s     | hort term  | n          |             |            |        |     | -       |               |
|               |              |                |               |            |            |             |            |        |     |         |               |
|               |              |                |               |            |            |             |            |        |     |         |               |
|               |              |                |               |            |            |             |            |        |     |         |               |