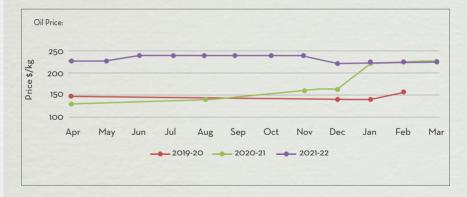

| emand co       | ntinues to   | show a c    | onsolida | ting price          | trend      |            |     |         |          |
| • Favora      | able clima    | ate condi      | tions repo   | orted for t | the crop | next seas           | on         |            |     |         |          |
|               |               |                |              |             |          |                     |            |            |     |         |          |
|               |               |                |              |             |          |                     |            |            |     |         |          |
|               |               |                |              |             |          |                     |            |            |     |         |          |



# **CLOVE BUD OIL**

#### Main Sourcing country: India





# **GINGER OIL**

#### Main Sourcing country: India

| JAN          | FEB                      | MAR           | APR          | MAY       | JUN       | JUL        | AUG       | SEP       | OCT | NOV        | DEC           |
|--------------|--------------------------|---------------|--------------|-----------|-----------|------------|-----------|-----------|-----|------------|---------------|
| *the peak se | ason of harve            | st is from De | cember to Fe | ebruary   |           |            |           |           |     |            |               |
| Price 7      | Frend                    |               |              |           |           |            |           |           |     | Price C    | Dutlook       |
|