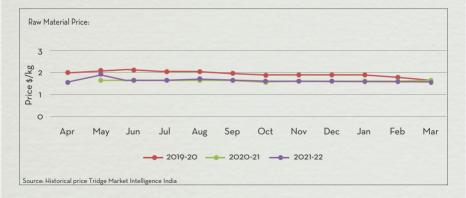

ly impact     | the yield      | of the cr   | ор        |             |              |          |          |         | -       |               |
|              |               |                |             |           |             |              |          |          |         |         |               |
|              |               |                |             |           |             |              |          |          |         |         |               |
|              |               |                |             |           |             |              |          |          |         |         |               |
|              |               |                |             |           |             |              |          |          |         |         |               |



# AJOWAN OIL

#### Main Sourcing country: India





### FENNEL SEED OIL

#### Main Sourcing country: India





# DILL SEED OIL

#### Main Sourcing country: India

#### Crop Season in Main Sourcing Country\*:

| JAN          | FEB                | MAR            | APR         | MAY        | JUN            | JUL         | AUG             | SEP            | OCT             | NOV              | DEC         |
|--------------|--------------------|----------------|-------------|------------|----------------|-------------|-----------------|----------------|-----------------|------------------|-------------|
| the peak sea | ason of harve      | est is from Ap | ril to June |            |                |             |                 |                |                 |                  |