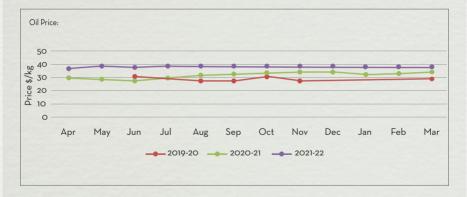

MAY        | JUN       | JUL         | AUG         | SEP     | OCT     | NOV     | DEC                   |
|-----------------------------------------|---------|-----|-----|------------|-----------|-------------|-------------|---------|---------|---------|-----------------------|
| Price Tre<br>• Price tre<br>• Price let | end sho |     |     |            |           | stable in   | the short   | term    |         | Price C | Dutlook<br>→<br>]]]]] |
| Market/<br>• Oil Mar                    |         |     |     | o follow a | consister | it and slig | htly bullis | h deman | d trend | Crop A  | Arrivals              |
|                                         |         |     |     |            |           |             |             |         |         | •       | -                     |



# HOLY BASIL OIL

Main Sourcing country: India

| JAN           | FEB           | MAR            | APR          | MAY         | JUN      | JUL                 | AUG        | SEP        | ОСТ | NOV     | DEC      |
|---------------|---------------|----------------|--------------|-------------|----------|---------------------|------------|------------|-----|---------|----------|
| *the peak sea | ison of harve | est is from No | vember to Ja | nuary       |          |                     |            |            |     |         |          |
| Price T       | rend          |                |              |             |          |                     |            |            |     | Price C | Dutlook  |
| for she       | ort term      | ids to trac    |              |             |