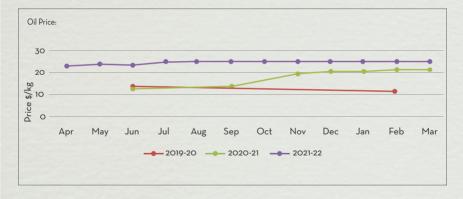

|
|----------|------------|---------------------|----------|-----------|------------|------------|------------|--------|-----|---------|---------------------|
|          | stabilised | l during th         |          |           |            |            |            |        |     | Price C | Dutlook<br>→<br>1∏∏ |
| Market   | /Supply    | n be expo<br>Dynami | ics      |           |            |            |            |        |     | Crop 4  | Arrivals            |
| • Stable | demand     | visible in          | the mark | et giving | a stable c | outlook to | r the shor | t term |     | 1       |                     |
|          |            |                     |          |           |            |            |            |        |     |         |                     |



# **GINGER GRASS OIL**

Main Sourcing country: India Crop Season in Main Sourcing Country: Perennial crop

| JAN                                     | FEB     | MAR | APR | MAY        | JUN       | JUL         | AUG         | SEP     | OCT     | NOV     | DEC                   |
|-----------------------------------------|---------|-----|-----|------------|-----------|-------------|-------------|---------|---------|---------|-----------------------|
| Price Tre<br>• Price tre<br>• Price let | end sho |     |     |            |           | stable in   | the short   | term    |         | Price C | Dutlook<br>→<br>]]]]] |
| Market/<br>• Oil Mar                    |         |     |     | o follow a | consister | it and slig | htly bullis | h deman | d trend | Crop A  | Arrivals              |