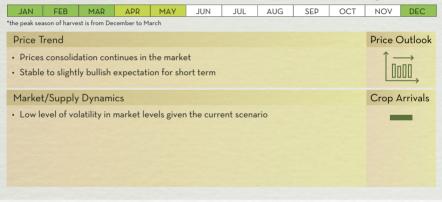

# CYPRIOL OIL

#### Main Sourcing country: India

| JAN           | FEB          | MAR            | APR           | MAY        | JUN        | JUL         | AUG        | SEP    | OCT | NOV     | DEC           |
|---------------|--------------|----------------|---------------|------------|------------|-------------|------------|--------|-----|---------|---------------|
| "the peak sea | son of harve | st is from Jar | nuary to June |            |            |             |            |        |     |         |               |
| Price T       | rend         |                |               |            |            |             |            |        |     | Price C | Dutlook       |
| • Price I     | evels sho    | wed stab       | ility durir   | ng the per | riod       |             |            |        |     | ↑       | $\rightarrow$ |
| • Stabili     | ty in pric   | es can be      | expected      | d in short | term due   | e to the se | easonality | factor |     |         |               |
| Market        | /Supply      | Dynam          | ics           |            |            |             |            |        |     | Crop 4  | rrivals       |
| • Favora      | able weat    | ther cond      | itions visi   | ble in ma  | jor growir | ng regions  |            |        |     |         |               |
| • The cr      | op is higl   | nly price      | elastic wit   | h deman    | d as the c | rop size i  | s small    |        |     |         |               |
| • Firm n      | narket ex    | pectation      | for the s     | hort term  | n          |             |            |        |     | -       |               |
|               |              |                |               |            |            |             |            |        |     |         |               |
|               |              |                |               |            |            |             |            |        |     |         |               |
|               |              |                |               |            |            |             |            |        |     |         |               |