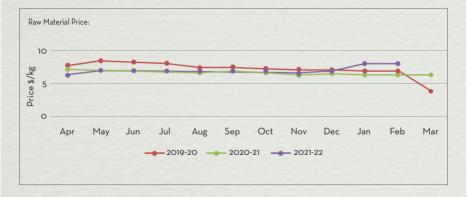

# CYPRIOL OIL

#### Main Sourcing country: India

| JAN           | FEB          | MAR            | APR           | MAY        | JUN        | JUL         | AUG        | SEP    | OCT | NOV     | DEC           |
|---------------|--------------|----------------|---------------|------------|------------|-------------|------------|--------|-----|---------|---------------|
| "the peak sea | son of harve | st is from Jar | nuary to June |            |            |             |            |        |     |         |               |
| Price T       | rend         |                |               |            |            |             |            |        |     | Price C | Dutlook       |
| • Price I     | evels sho    | wed stab       | ility durir   | ng the per | riod       |             |            |        |     | ↑       | $\rightarrow$ |
| • Stabili     | ty in pric   | es can be      | expected      | d in short | term due   | e to the se | easonality | factor |     |         |               |
| Market        | /Supply      | Dynam          | ics           |            |            |             |            |        |     | Crop 4  | rrivals       |
| • Favora      | able weat    | ther cond      | itions visi   | ble in ma  | jor growir | ng regions  |            |        |     |         |               |
| • The cr      | op is higl   | nly price      | elastic wit   | h deman    | d as the c | rop size i  | s small    |        |     |         |               |
| • Firm n      | narket ex    | pectation      | for the s     | hort term  | n          |             |            |        |     | -       |               |
|               |              |                |               |            |            |             |            |        |     |         |               |
|               |              |                |               |            |            |             |            |        |     |         |               |
|               |              |                |               |            |            |             |            |        |     |         |               |