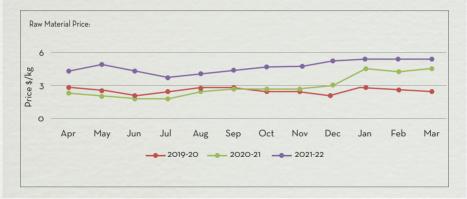

# Essential Oil market Overview 2022

A monthly summary of the crop and market conditions of various spice crops from growing regions.

# NUTMEG OIL

#### Main Sourcing country: India





### CARDAMOM OIL

#### Main Sourcing country: India





# CYPRIOL OIL

#### Main Sourcing country: India

| JAN           | FEB          | MAR            | APR           | MAY        | JUN        | JUL         | AUG        | SEP    | OCT | NOV     | DEC           |
|---------------|--------------|----------------|---------------|------------|------------|-------------|------------|--------|-----|---------|---------------|
| "the peak sea | son of harve | st is from Jar | nuary to June |            |            |             |            |        |     |         |               |
| Price T       | rend         |                |               |            |            |             |            |        |     | Price C | Dutlook       |
| • Price I     | evels sho    | wed stab       | i