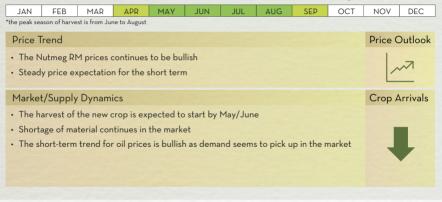

# Essential Oil market Overview 2022

A monthly summary of the crop and market conditions of various spice crops from growing regions.

# NUTMEG OIL

#### Main Sourcing country: India





### CARDAMOM OIL

#### Main Sourcing country: India





# CYPRIOL OIL

#### Main Sourcing country: India

| JAN           | FEB          | MAR            | APR           | MAY        | JUN        | JUL         | AUG        | SEP    | OCT | NOV     | DEC           |
|---------------|--------------|----------------|---------------|------------|------------|-------------|------------|--------|-----|---------|---------------|
| "the peak sea | son of harve | st is from Jar | nuary to June |            |            |             |            |        |     |         |               |
| Price T       | rend         |                |               |            |            |             |            |        |     | Price C | Dutlook       |
| • Price I     | evels sho    | wed stab       |