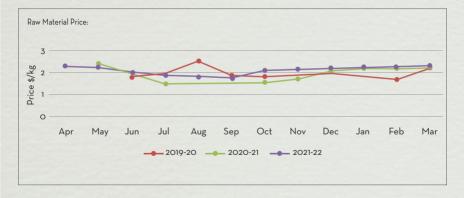

### CARDAMOM OIL

#### Main Sourcing country: India

#### Main Sourcing country: India

| JAN           | FEB          | MAR            | APR           | MAY        | JUN        | JUL         | AUG        | SEP    | OCT | NOV     | DEC           |
|---------------|--------------|----------------|---------------|------------|------------|-------------|------------|--------|-----|---------|---------------|
| "the peak sea | son of harve | st is from Jar | nuary to June |            |            |             |            |        |     |         |               |
| Price T       | rend         |                |               |            |            |             |            |        |     | Price C | Dutlook       |
| • Price I     | evels sho    | wed stab       | ility durir   | ng the per | riod       |             |            |        |     | ↑       | $\rightarrow$ |
| • Stabili     | ty in pric   | es can be      | expected      | d in short | term due   | e to the se | easonality | factor |     |         |               |
| Market        | /Supply      | Dynam          | ics           |            |            |             |            |        |     | Crop 4  | rrivals       |
| • Favora      | able weat    | ther cond      | itions visi   | ble in ma  | jor growir | ng regions  |            |        |     |         |               |
| • The cr      | op is higl   | nly price      | elastic wit   | h deman    | d as the c | rop size i  | s small    |        |     |         |               |
| • Firm n      | narket ex    | pectation      | for the s     | hort term  | n          |             |            |        |     | -       |               |
|               |              |                |               |            |            |             |            |        |     |         |               |
|               |              |                |               |            |            |             |            |        |     |         |               |
|               |              |                |               |            |            |             |            |        |     |         |               |