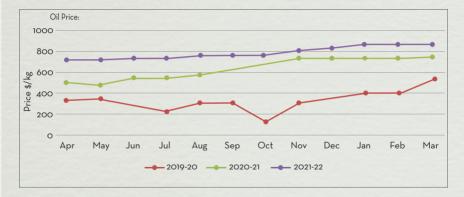

### DAVANA OIL

#### Main Sourcing country: India

#### Crop Season in Main Sourcing Country\*:

| JAN | FEB | MAR                 | APR | MAY | JUN | JUL | AUG | SEP | OCT | NOV | DEC |
|-----|-----|---------------------|-----|-----|-----|-----|-----|-----|-----|-----|-----|
| 4   |     | at the former Field |     |     |     |     |     |     |     |     |     |

\*the peak season of harvest is from February to March

#### Price Trend

- · Prices seems to consolidate at the higher levels as new arrival is expected in coming months
- · Bullish trend is said to have continued until market opening due to the poor supply condition of RM

#### Market/Supply Dynamics

- · As expected, distillation has started in major markets
- · Acute shortage of the material still visible in the market as the market is yet to open up