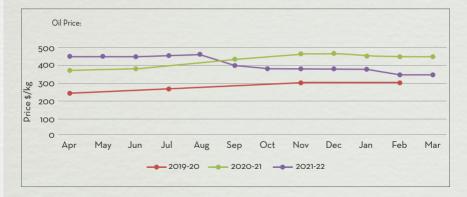

# CYPRIOL OIL

#### Main Sourcing country: India

| JAN           | FEB          | MAR            | APR           | MAY        | JUN        | JUL         | AUG        | SEP    | OCT | NOV     | DEC           |
|---------------|--------------|----------------|---------------|------------|------------|-------------|------------|--------|-----|---------|---------------|
| "the peak sea | son of harve | st is from Jar | nuary to June |            |            |             |            |        |     |         |               |
| Price T       | rend         |                |               |            |            |             |            |        |     | Price C | Dutlook       |
| • Price I     | evels sho    | wed stab       | ility durir   | ng the per | riod       |             |            |        |     | ↑       | $\rightarrow$ |
| • Stabili     | ty in pric   | es can be      | expected      | d in short | term due   | e to the se | easonality | factor |     |         |               |
| Market        | /Supply      | Dynam          | ics           |            |            |             |            |        |     | Crop 4  | rrivals       |
| • Favora      | able weat    | ther cond      | itions visi   | ble in ma  | jor growir | ng regions  |            |        |     |         |               |
| • The cr      | op is higl   | nly price      | elastic wit   | h deman    | d as the c | rop size i  | s small    |        |     |         |               |
| • Firm n      | narket ex    | pectation      | for the s     | hort term  | n          |             |            |        |     | -       |               |
|               |              |                |               |            |            |             |            |        |     |         |               |
|               |              |                |               |            |            |             |            |        |     |         |               |
|               |              |                |               |            |            |             |            |        |     |         |               |