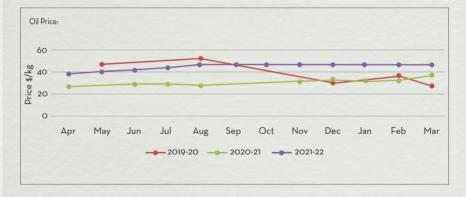

solidatio | on visible  | in the ma  | arket     |          |     |     |     |            |               |
| • Prices s  | aid to b | e stabilis  | ed until a  | spike in d | demand is | seen     |     |     |     |            |               |
|             |          |             |             |            |           |          |     |     |     |            |               |
|             |          |             |             |            |           |          |     |     |     |            |               |
|             |          |             |             |            |           |          |     |     |     |            |               |
|             |          |             |             |            |           |          |     |     |     |            |               |



# CITRONELLA OIL

Main Sourcing country: India Crop Season in Main Sourcing Country: Perennial crop

| JAN      | FEB        | MAR                 | APR      | MAY       | JUN        | JUL        | AUG        | SEP    | OCT | NOV     | DEC                 |
|----------|------------|---------------------|----------|-----------|------------|------------|------------|--------|-----|---------|---------------------|
|          | stabilised | l during th         |          |           |            |            |            |        |     | Price C | Dutlook<br>→<br>1∏∏ |
| Market   | /Supply    | n be expo<br>Dynami | ics      |           |            |            |            |        |     | Crop 4  | Arrivals            |
| • Stable | demand     | visible in          | the mark | et giving