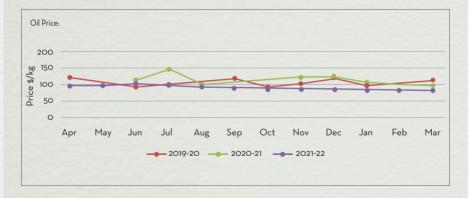

# CYPRIOL OIL

#### Main Sourcing country: India

| JAN           | FEB          | MAR            | APR           | MAY        | JUN        | JUL         | AUG        | SEP    | OCT | NOV     | DEC           |
|---------------|--------------|----------------|---------------|------------|------------|-------------|------------|--------|-----|---------|---------------|
| "the peak sea | son of harve | st is from Jar | nuary to June |            |            |             |            |        |     |         |               |
| Price T       | rend         |                |               |            |            |             |            |        |     | Price C | Dutlook       |
| • Price I     | evels sho    | wed stab       | ility durir   | ng the per | riod       |             |            |        |     | ↑       | $\rightarrow$ |
| • Stabili     | ty in pric   | es can be      | expected      | d in short | term due   | e to the se | easonality | factor |     |         |               |
| Market        | /Supply      | Dynam          | ics           |            |            |             |            |        |     | Crop 4  | rrivals       |
| • Favora      | able weat    | ther cond      | itions visi   | ble in ma  | jor growir | ng regions  |            |        |     |         |               |
| • The cr      | op is higl   | nly price      | elastic wit   | h deman    | d as the c | rop size i  | s small    |        |     |         |               |
| • Firm n      | narket ex    | pectation      | for the s     | hort term  | n          |             |            |        |     | -       |               |
|               |              |                |               |            |            |             |            |        |     |         |               |
|               |              |                |               |            |            |             |            |        |     |         |               |
|               |              |                |               |            |            |             |            |        |     |         |               |