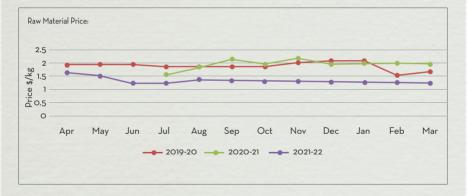

### DAVANA OIL

#### Main Sourcing country: India

#### Price Trend

- · Prices seems to consolidate at the higher levels as new arrival is expected in coming months
- · Bullish trend is said to have continued until market opening due to the poor supply condition of RM

#### Market/Supply Dynamics

- · As expected, distillation has started in major markets
- · Acute shortage of the material still visible in the market as the market is yet to open up