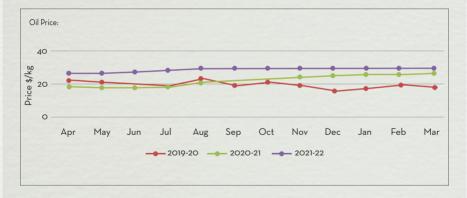

till | ation star  | ted in ma   | jor regior | ns as per f | the expec | ctations |     |     |     |         |               |
| Prices  | are still   | firm due t  | o increas  | e in dema   | and       |          |     |     |     |         |               |
|         |             |             |            |             |           |          |     |     |     | -       |               |
|         |             |             |            |             |           |          |     |     |     |         |               |
|         |             |             |            |             |           |          |     |     |     |         |               |
|         |             |             |            |             |           |          |     |     |     |         |               |



### PALMROSA OIL

#### Main Sourcing country: India

| JAN         | FEB      | MAR         | APR         | MAY        | JUN       | JUL      | AUG | SEP | OCT | NOV        | DEC           |
|-------------|----------|-------------|-------------|------------|-----------|----------|-----|-----|-----|------------|---------------|
|             |          |             |             |            |           |          |     |     |     |            |               |
| Price Tre   | end      |             |             |            |           |          |     |     |     | Price (    | Dutlook       |
| • Price tre | end sho  | wed stab    | ility and a | onsolida   | tion      |          |     |     |     | <b>↑</b> - | $\rightarrow$ |
| • Stability | expec    | ted to con  | ntinue du   |