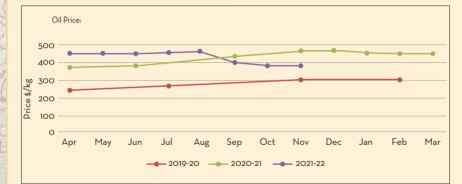

# CARDAMOM OIL

Main Sourcing country: India Crop Season in Main Sourcing Country\*:

| JAN FEB MAR<br>*the peak season of harvest is from Octo                                                            | APR<br>ber to Nove | MAY<br>ember | JUN | JUL | AUG | SEP | OCT | NOV     | DEC      |
|--------------------------------------------------------------------------------------------------------------------|--------------------|--------------|-----|-----|-----|-----|-----|---------|----------|
| Price Trend                                                                                                        |                    |              |     |     |     |     |     | Price ( | Dutlook  |
| <ul> <li>Prices seems to be stabilis</li> <li>Firm and slightly bullish ex</li> </ul>                              |                    |              |     |     |     |     |     |         |          |
| Market/Supply Dynamic                                                                                              | s                  |              |     |     |     |     |     | Crop A  | Arrivals |
| <ul> <li>Adequate climate reporte</li> <li>Slight increase in RM price<br/>stabilise for the short term</li> </ul> | es seen d          | , 0          | 0 0 | ·   |     |     | 15  | 1       |          |

(C) a man and and