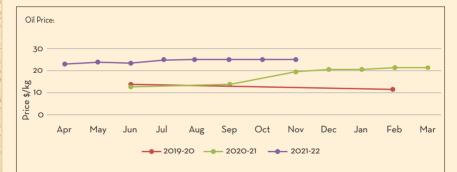

# CYPRIOL OIL

#### Main Sourcing country: India

a and and

| JAN FEB<br>*the peak season of harv                               | MAR<br>est is from Jan | APR<br>wary to June | MAY | JUN        | JUL       | AUG                    | SEP     | OCT | NOV     | DEC      |
|-------------------------------------------------------------------|------------------------|---------------------|-----|------------|-----------|------------------------|---------|-----|---------|----------|
| Price Trend                                                       |                        |                     |     |            |           |                        |         |     | Price ( | Dutlook  |
| <ul><li> Price levels state</li><li> Stability in prior</li></ul> |                        |                     |     | : term due | to the se | easonality             | factor  |     |         |          |
| Market/Suppl                                                      | y Dynami               | cs                  |     |            |           |                        |         |     | Crop A  | Arrivals |
| <ul> <li>New season e:</li> <li>Full fledge col</li> </ul>        |                        |                     |     |            | n the maj | or growin <sub>i</sub> | g belts |     |         | Ļ        |
|                                                                   |                        |                     |     |            |           |                        |         |     |         |          |