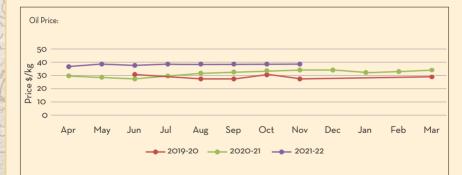

# NUTMEG OIL

#### Main Sourcing country: India

and and

| JAN                    | FEB                                                | MAR        | APR         | MAY       | JUN          | JUL        | AUG         | SEP | OCT    | NOV      | DEC     |
|------------------------|----------------------------------------------------|------------|-------------|-----------|--------------|------------|-------------|-----|--------|----------|---------|
| *the peak sea          | *the peak season of harvest is from June to August |            |             |           |              |            |             |     |        |          |         |
| Price T                | rend                                               |            |             |           |              |            |             |     |        | Price C  | Dutlook |
| • The N                | utmeg RN                                           | A prices o | continues   | to be bu  | llish        |            |             |     |        |          |         |
| • Stead                | y price ex                                         | pectation  | n for the s | hort terr | n            |            |             |     |        |          | $\sim$  |
|                        |                                                    |            |             |           |              |            |             |     |        |          |         |
| Market/Supply Dynamics |                                                    |            |             |           |              |            |             |     | Crop A | Arrivals |         |
| • The fi               | rmness in                                          | RM price   | es had a fi | rm impac  | t on the p   | orice incr | ease of the | oil |        |          |         |
| • Acute                | shortage                                           | in of the  | oil in the  | market c  | lriving prie | ces highe  | r           |     |        |          |         |
|                        |                                                    |            |             |           |              |            |             |     |        |          |         |
|                        |                                                    |            |             |           |              |            |             |     |        |          |         |
|                        |                                                    |            |             |           |              |            |             |     |        |          |         |
|                        |                                                    |            |             |           |              |            |             |     |        |          |         |
|                        |                                                    |            |             |           |              |            |             |     |        |          |         |