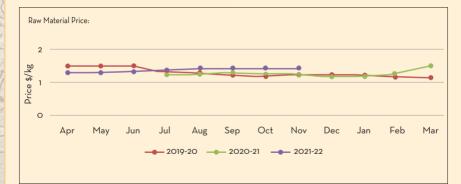

# DAVANA OIL

#### Main Sourcing country: India

I all and the

| JAN                                                                                              | FEB                                                   | MAR       | APR       | MAY         | JUN        | JUL | AUG | SEP | ОСТ | NOV     | DEC           |
|--------------------------------------------------------------------------------------------------|-------------------------------------------------------|-----------|-----------|-------------|------------|-----|-----|-----|-----|---------|---------------|
| *the peak                                                                                        | *the peak season of harvest is from February to March |           |           |             |            |     |     |     |     |         |               |
| Price Trend Price Outlook                                                                        |                                                       |           |           |             |            |     |     |     |     | Dutlook |               |
| • Pric                                                                                           | e trend see                                           | ems to be | stable wi | th slight l | oullishnes | S   |     |     |     | ↑ –     | $\rightarrow$ |
| Expecting the same trend for short term                                                          |                                                       |           |           |             |            |     |     |     |     |         |               |
| Market/Supply Dynamics Cro                                                                       |                                                       |           |           |             |            |     |     |     |     | Crop A  | Arrivals      |
| Damage reports of crops continues to be reported due to heavy rain during the     nursery stages |                                                       |           |           |             |            |     |     |     |     |         |               |
| Replanting will start by December and is said to be completed by December                        |                                                       |           |           |             |            |     |     |     |     |         |               |
| <ul> <li>Oil prices continues to be firm due to the shortage in supply</li> </ul>                |                                                       |           |           |             |            |     |     |     |     |         |               |
|                                                                                                  |                                                       |           |           |             |            |     |     |     |     |         |               |
|                                                                                                  |                                                       |           |           |             |            |     |     |     |     |         |               |
|                                                                                                  |                                                       |           |           |             |            |     |     |     |     |         |               |