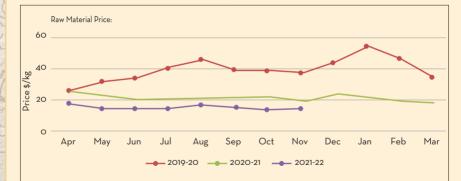

#### Main Sourcing country: India

and and

| JAN                    | FEB                                                | MAR        | APR         | MAY       | JUN          | JUL        | AUG         | SEP | OCT    | NOV      | DEC     |
|------------------------|----------------------------------------------------|------------|-------------|-----------|--------------|------------|-------------|-----|--------|----------|---------|
| *the peak sea          | *the peak season of harvest is from June to August |            |             |           |              |            |             |     |        |          |         |
| Price T                | rend                                               |            |             |           |              |            |             |     |        | Price C  | Dutlook |
| • The N                | utmeg RN                                           | A prices o | continues   | to be bu  | llish        |            |             |     |        |          |         |
| • Stead                | y price ex                                         | pectation  | n for the s | hort terr | n            |            |             |     |        |          | $\sim$  |
|                        |                                                    |            |             |           |              |            |             |     |        |          |         |
| Market/Supply Dynamics |                                                    |            |             |           |              |            |             |     | Crop A | Arrivals |         |
| • The fi               | rmness in                                          | RM price   | es had a fi | rm impac  | t on the p   | orice incr | ease of the | oil |        |          |         |
| • Acute                | shortage                                           | in of the  | oil in the  | market c  | lriving prie | ces highe  | r           |     |        |          |         |
|                        |                                                    |            |             |           |              |            |             |     |        |          |         |
|                        |                                                    |            |             |           |              |            |             |     |        |          |         |
|                        |                                                    |            |             |           |              |            |             |     |        |          |         |
|                        |                                                    |            |             |           |              |            |             |     |        |          |         |
|                        |                                                    |            |             |           |              |            |             |     |        |          |         |

(C) a man and and