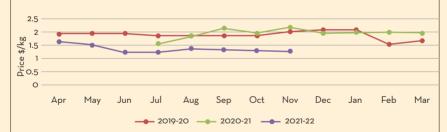

# CYPRIOL OIL

#### Main Sourcing country: India

a and and

| JAN FEB<br>*the peak season of harv                               | MAR<br>est is from Jan | APR<br>wary to June | MAY | JUN        | JUL       | AUG                    | SEP     | OCT | NOV     | DEC      |
|-------------------------------------------------------------------|------------------------|---------------------|-----|------------|-----------|------------------------|---------|-----|---------|----------|
| Price Trend                                                       |                        |                     |     |            |           |                        |         |     | Price ( | Dutlook  |
| <ul><li> Price levels state</li><li> Stability in prior</li></ul> |                        |                     |     | : term due | to the se | easonality             | factor  |     |         |          |
| Market/Suppl                                                      | y Dynami               | cs                  |     |            |           |                        |         |     | Crop A  | Arrivals |
| <ul> <li>New season e:</li> <li>Full fledge col</li> </ul>        |                        |                     |     |            | n the maj | or growin <sub>i</sub> | g belts |     |         | Ļ        |
|                                                                   |                        |                     |     |            |           |                        |         |     |         |          |