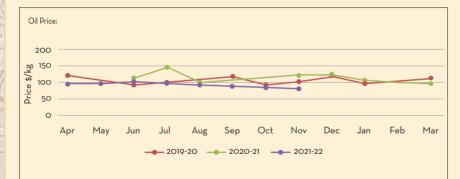

# CARDAMOM OIL

Main Sourcing country: India Crop Season in Main Sourcing Country\*:

| JAN FEB MAR<br>*the peak season of harvest is from Octo                                                            | APR<br>ber to Nove | MAY<br>ember | JUN | JUL | AUG | SEP | OCT | NOV     | DEC      |
|--------------------------------------------------------------------------------------------------------------------|--------------------|--------------|-----|-----|-----|-----|-----|---------|----------|
| Price Trend                                                                                                        |                    |              |     |     |     |     |     | Price ( | Dutlook  |
| <ul> <li>Prices seems to be stabilis</li> <li>Firm and slightly bullish ex</li> </ul>                              |                    |              |     |     |     |     |     |         |          |
| Market/Supply Dynamic                                                                                              | s                  |              |     |     |     |     |     | Crop A  | Arrivals |
| <ul> <li>Adequate climate reporte</li> <li>Slight increase in RM price<br/>stabilise for the short term</li> </ul> | es seen d          | , 0          | 0 0 | ·   |     |     | 15  | 1       |          |