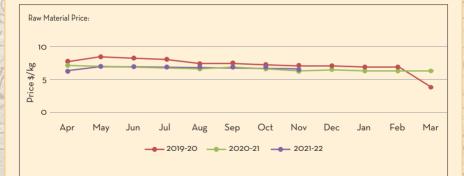

Raw Material Price:

([C]) and the con

# FENNEL SEED OIL

Main Sourcing country: India

Bolin and

| JAN                                                                                                                                                        | FEB                                  | MAR | APR | MAY | JUN | JUL | AUG | SEP | OCT | NOV | DEC |
|------------------------------------------------------------------------------------------------------------------------------------------------------------|--------------------------------------|-----|-----|-----|-----|-----|-----|-----|-----|-----|-----|
| *the peak season of harvest is from April to June                                                                                                          |                                      |     |     |     |     |     |     |     |     |     |     |
| Price Trend Price Outlook                                                                                                                                  |                                      |     |     |     |     |     |     |     |     |     |     |
| <ul> <li>Price levels firm for the period</li> <li>Market to be stable for the short term</li> </ul>                                                       |                                      |     |     |     |     |     |     |     |     |     |     |
| Market                                                                                                                                                     | Market/Supply Dynamics Crop Arrivals |     |     |     |     |     |     |     |     |     |     |
| Market/Supply Dynamics     Crop Arrivals     Crop yield reported to be slightly lower compared to last season     Stable market outlook for the short term |                                      |     |     |     |     |     |     |     |     |     |     |
|                                                                                                                                                            |                                      |     |     |     |     |     |     |     |     |     |     |