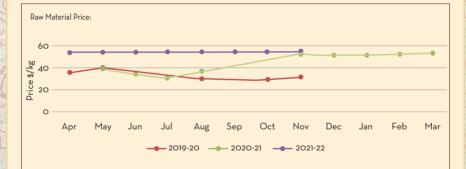

rish as forecasted by experts</li> </ul>                                                |               |
| Market/Supply Dynamics                                                                                                                                                                                             | Crop Arrivals |
| <ul> <li>As we are approaching peak off-season the RM market tends to be slightly bullish for the period</li> <li>Seasonality factors are said to impact the oil market dynamics for the coming periods</li> </ul> | ŧ             |
|                                                                                                                                                                                                                    |               |



(18 ) and (m) (2)

# LEMON GRASS OIL

Main Sourcing country: India Crop Season in Main Sourcing Country\*:

al a line of the last

| JAN                                                                        | FEB         | MAR         | APR        | MAY       | JUN | JUL | AUG | SEP | ОСТ  | NOV               | DEC           |
|----------------------------------------------------------------------------|-------------|-------------|------------|-----------|-----|-----|-----|-----|------|-------------------|---------------|
|                                                                            |             |             |            |           |     |     |     |     |      |                   |               |
| Price 1