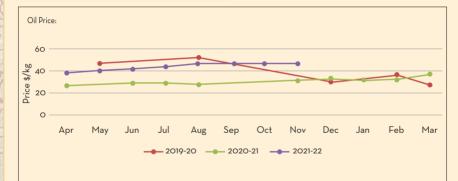

# CARDAMOM OIL

Main Sourcing country: India Crop Season in Main Sourcing Country\*:

| JAN FEB MAR<br>*the peak season of harvest is from Octo                                                            | APR<br>ber to Nove | MAY<br>ember | JUN | JUL | AUG | SEP | OCT | NOV     | DEC      |
|--------------------------------------------------------------------------------------------------------------------|--------------------|--------------|-----|-----|-----|-----|-----|---------|----------|
| Price Trend                                                                                                        |                    |              |     |     |     |     |     | Price ( | Dutlook  |
| <ul> <li>Prices seems to be stabilis</li> <li>Firm and slightly bullish ex</li> </ul>                              |                    |              |     |     |     |     |     |         |          |
| Market/Supply Dynamic                                                                                              | s                  |              |     |     |     |     |     | Crop A  | Arrivals |
| <ul> <li>Adequate climate reporte</li> <li>Slight increase in RM price<br/>stabilise for the short term</li> </ul> | es seen d          | , 0          | 0 0 | ·   |     |     | 15  | 1       |          |