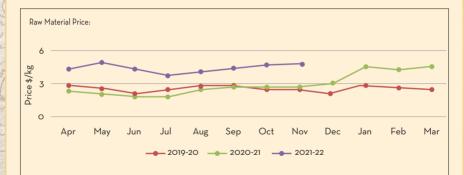

# CARDAMOM OIL

Main Sourcing country: India Crop Season in Main Sourcing Country\*:

| JAN FEB MAR<br>*the peak season of harvest is from Octo                                                            | APR<br>ber to Nove | MAY<br>ember | JUN | JUL | AUG | SEP | OCT | NOV     | DEC      |
|--------------------------------------------------------------------------------------------------------------------|--------------------|--------------|-----|-----|-----|-----|-----|---------|----------|
| Price Trend                                                                                                        |                    |              |     |     |     |     |     | Price ( | Dutlook  |
| <ul> <li>Prices seems to be stabilis</li> <li>Firm and slightly bullish ex</li> </ul>                              |                    |              |     |     |     |     |     |         |          |
| Market/Supply Dynamic                                                                                              | s                  |              |     |     |     |     |     | Crop A  | Arrivals |
| <ul> <li>Adequate climate reporte</li> <li>Slight increase in RM price<br/>stabilise for the short term</li> </ul> | es seen d          | , 0          | 0 0 | ·   |     |     | 15  | 1       |          |

(C) a man and and