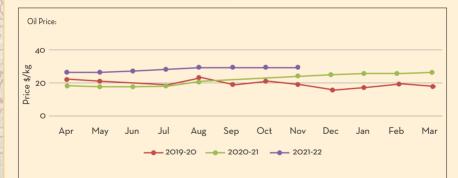

# NUTMEG OIL

#### Main Sourcing country: India

and and

| JAN                    | FEB                                                | MAR        | APR         | MAY       | JUN          | JUL        | AUG         | SEP | OCT    | NOV      | DEC     |
|------------------------|----------------------------------------------------|------------|-------------|-----------|--------------|------------|-------------|-----|--------|----------|---------|
| *the peak sea          | *the peak season of harvest is from June to August |            |             |           |              |            |             |     |        |          |         |
| Price T                | rend                                               |            |             |           |              |            |             |     |        | Price C  | Dutlook |
| • The N                | utmeg RN                                           | A prices o | continues   | to be bu  | llish        |            |             |     |        |          |         |
| • Stead                | y price ex                                         | pectation  | n for the s | hort terr | n            |            |             |     |        |          | $\sim$  |
|                        |                                                    |            |             |           |              |            |             |     |        |          |         |
| Market/Supply Dynamics |                                                    |            |             |           |              |            |             |     | Crop A | Arrivals |         |
| • The fi               | rmness in                                          | RM price   | es had a fi | rm impac  | t on the p   | orice incr | ease of the | oil |        |          |         |
| • Acute                | shortage                                           | in of the  | oil in the  | market c  | lriving prie | ces highe  | r           |     |        |          |         |
|                        |                                                    |            |             |           |              |            |             |     |        |          |         |
|                        |                                                    |            |             |           |              |            |             |     |        |          |         |
|                        |                                                    |            |             |           |              |            |             |     |        |          |         |
|                        |                                                    |            |             |           |              |            |             |     |        |          |         |
|                        |                                                    |            |             |           |              |            |             |     |        |          |         |