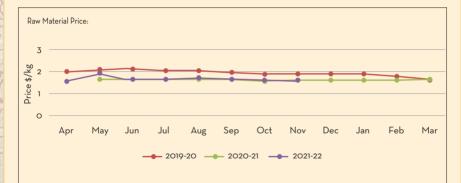

# CARDAMOM OIL

Main Sourcing country: India Crop Season in Main Sourcing Country\*:

| JAN FEB MAR<br>*the peak season of harvest is from Octo                                                            | APR<br>ber to Nove | MAY<br>ember | JUN | JUL | AUG | SEP | OCT | NOV     | DEC      |
|--------------------------------------------------------------------------------------------------------------------|--------------------|--------------|-----|-----|-----|-----|-----|---------|----------|
| Price Trend                                                                                                        |                    |              |     |     |     |     |     | Price ( | Dutlook  |
| <ul> <li>Prices seems to be stabilis</li> <li>Firm and slightly bullish ex</li> </ul>                              |                    |              |     |     |     |     |     |         |          |
| Market/Supply Dynamic                                                                                              | s                  |              |     |     |     |     |     | Crop A  | Arrivals |
| <ul> <li>Adequate climate reporte</li> <li>Slight increase in RM price<br/>stabilise for the short term</li> </ul> | es seen d          | , 0          | 0 0 | ·   |     |     | 15  | 1       |          |

(C) a man and and