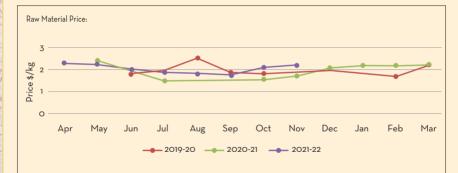

# NUTMEG OIL

#### Main Sourcing country: India

and and

| JAN                    | FEB                                                | MAR        | APR         | MAY       | JUN          | JUL        | AUG         | SEP | OCT    | NOV      | DEC     |
|------------------------|----------------------------------------------------|------------|-------------|-----------|--------------|------------|-------------|-----|--------|----------|---------|
| *the peak sea          | *the peak season of harvest is from June to August |            |             |           |              |            |             |     |        |          |         |
| Price T                | rend                                               |            |             |           |              |            |             |     |        | Price C  | Dutlook |
| • The N                | utmeg RN                                           | A prices o | continues   | to be bu  | llish        |            |             |     |        |          |         |
| • Stead                | y price ex                                         | pectation  | n for the s | hort terr | n            |            |             |     |        |          | $\sim$  |
|                        |                                                    |            |             |           |              |            |             |     |        |          |         |
| Market/Supply Dynamics |                                                    |            |             |           |              |            |             |     | Crop A | Arrivals |         |
| • The fi               | rmness in                                          | RM price   | es had a fi | rm impac  | t on the p   | orice incr | ease of the | oil |        |          |         |
| • Acute                | shortage                                           | in of the  | oil in the  | market c  | lriving prie | ces highe  | r           |     |        |          |         |
|                        |                                                    |            |             |           |              |            |             |     |        |          |         |
|                        |                                                    |            |             |           |              |            |             |     |        |          |         |
|                        |                                                    |            |             |           |              |            |             |     |        |          |         |
|                        |                                                    |            |             |           |              |            |             |     |        |          |         |
|                        |                                                    |            |             |           |              |            |             |     |        |          |         |