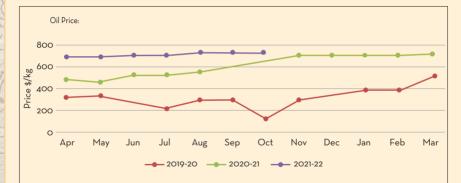

#### Main Sourcing country: India

and and

| JAN                    | FEB                                                | MAR        | APR         | MAY       | JUN          | JUL        | AUG         | SEP | OCT    | NOV      | DEC     |
|------------------------|----------------------------------------------------|------------|-------------|-----------|--------------|------------|-------------|-----|--------|----------|---------|
| *the peak sea          | *the peak season of harvest is from June to August |            |             |           |              |            |             |     |        |          |         |
| Price T                | rend                                               |            |             |           |              |            |             |     |        | Price C  | Dutlook |
| • The N                | utmeg RN                                           | A prices o | continues   | to be bu  | llish        |            |             |     |        |          |         |
| • Stead                | y price ex                                         | pectation  | n for the s | hort terr | n            |            |             |     |        |          | $\sim$  |
|                        |                                                    |            |             |           |              |            |             |     |        |          |         |
| Market/Supply Dynamics |                                                    |            |             |           |              |            |             |     | Crop A | Arrivals |         |
| • The fi               | rmness in                                          | RM price   | es had a fi | rm impac  | t on the p   | orice incr | ease of the | oil |        |          |         |
| • Acute                | shortage                                           | in of the  | oil in the  | market c  | lriving prie | ces highe  | r           |     |        |          |         |
|                        |                                                    |            |             |           |              |            |             |     |        |          |         |
|                        |                                                    |            |             |           |              |            |             |     |        |          |         |
|                        |                                                    |            |             |           |              |            |             |     |        |          |         |
|                        |                                                    |            |             |           |              |            |             |     |        |          |         |
|                        |                                                    |            |             |           |              |            |             |     |        |          |         |

(C) a man and and