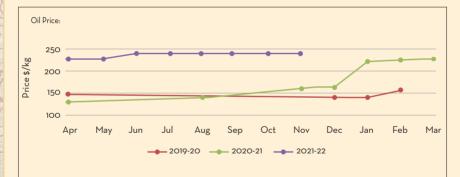

# NUTMEG OIL

#### Main Sourcing country: India

and and

| JAN                    | FEB                                                | MAR        | APR         | MAY       | JUN          | JUL        | AUG         | SEP | OCT    | NOV      | DEC     |
|------------------------|----------------------------------------------------|------------|-------------|-----------|--------------|------------|-------------|-----|--------|----------|---------|
| *the peak sea          | *the peak season of harvest is from June to August |            |             |           |              |            |             |     |        |          |         |
| Price T                | rend                                               |            |             |           |              |            |             |     |        | Price C  | Dutlook |
| • The N                | utmeg RN                                           | A prices o | continues   | to be bu  | llish        |            |             |     |        |          |         |
| • Stead                | y price ex                                         | pectation  | n for the s | hort terr | n            |            |             |     |        |          | $\sim$  |
|                        |                                                    |            |             |           |              |            |             |     |        |          |         |
| Market/Supply Dynamics |                                                    |            |             |           |              |            |             |     | Crop A | Arrivals |         |
| • The fi               | rmness in                                          | RM price   | es had a fi | rm impac  | t on the p   | orice incr | ease of the | oil |        |          |         |
| • Acute                | shortage                                           | in of the  | oil in the  | market c  | lriving prie | ces highe  | r           |     |        |          |         |
|                        |                                                    |            |             |           |              |            |             |     |        |          |         |
|                        |                                                    |            |             |           |              |            |             |     |        |          |         |
|                        |                                                    |            |             |           |              |            |             |     |        |          |         |
|                        |                                                    |            |             |           |              |            |             |     |        |          |         |
|                        |                                                    |            |             |           |              |            |             |     |        |          |         |