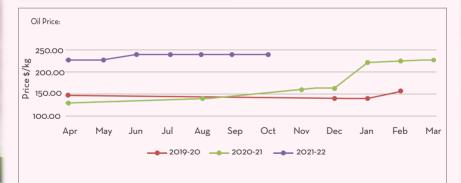

\*the peak season of harvest is from October to November

| Price Trend                                                                                                                                                                                                                                                                                     | Price Outlook |
|-------------------------------------------------------------------------------------------------------------------------------------------------------------------------------------------------------------------------------------------------------------------------------------------------|---------------|
| <ul> <li>Prices seems to be stabilized and at a strong support level</li> <li>Firm and slightly bullish expectation for the short term</li> </ul>                                                                                                                                               |               |
| Market/Supply Dynamics                                                                                                                                                                                                                                                                          | Crop Arrivals |
| <ul> <li>Adequate climate reported in the major growing region because of the monsoons</li> <li>Significant arrivals reported in the auction recording the highest arrivals in the season</li> <li>As expected, spike in demand were visible in the market due to the festive season</li> </ul> | 1             |