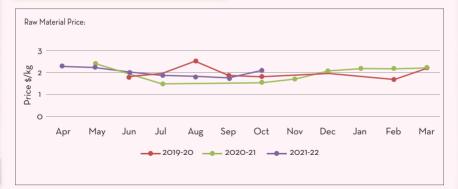

| Price Trend                                                                                                                                                                                                | Price Outlook |
|------------------------------------------------------------------------------------------------------------------------------------------------------------------------------------------------------------|---------------|
| <ul> <li>The Nutmeg RM prices continues to be bullish due to the seasonality factors</li> <li>Steady price expectation for the short term</li> </ul>                                                       | ~~~           |
| Market/Supply Dynamics                                                                                                                                                                                     | Crop Arrivals |
| <ul> <li>The firmness in RM prices had a firm impact on the price increase of the oil</li> <li>Oil market is said to be bullish until March 2021 given the current supply and demand conditions</li> </ul> | ₽             |