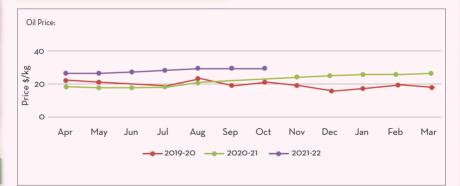

| Price Trend                                                                                                                                                                                                | Price Outlook |
|------------------------------------------------------------------------------------------------------------------------------------------------------------------------------------------------------------|---------------|
| <ul> <li>The Nutmeg RM prices continues to be bullish due to the seasonality factors</li> <li>Steady price expectation for the short term</li> </ul>                                                       | ~~~           |
| Market/Supply Dynamics                                                                                                                                                                                     | Crop Arrivals |
| <ul> <li>The firmness in RM prices had a firm impact on the price increase of the oil</li> <li>Oil market is said to be bullish until March 2021 given the current supply and demand conditions</li> </ul> | ₽             |