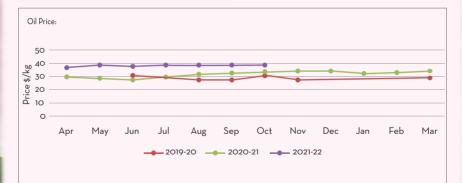

| Price Trend                                                                                                                                                                                                | Price Outlook |
|------------------------------------------------------------------------------------------------------------------------------------------------------------------------------------------------------------|---------------|
| <ul> <li>The Nutmeg RM prices continues to be bullish due to the seasonality factors</li> <li>Steady price expectation for the short term</li> </ul>                                                       | ~~~           |
| Market/Supply Dynamics                                                                                                                                                                                     | Crop Arrivals |
| <ul> <li>The firmness in RM prices had a firm impact on the price increase of the oil</li> <li>Oil market is said to be bullish until March 2021 given the current supply and demand conditions</li> </ul> | ₽             |