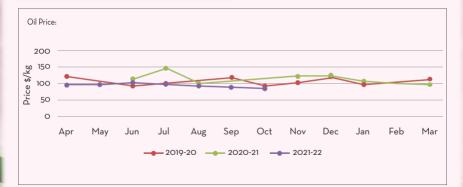

### Main Sourcing country: India

| _                   |                                                                                                     |                |            |           | Crop        | Season Ir   | 1 Main So | urcing Co | suntry : |         |  |  |
|---------------------|-----------------------------------------------------------------------------------------------------|----------------|------------|-----------|-------------|-------------|-----------|-----------|----------|---------|--|--|
| JAN FE              | B MAR                                                                                               | APR            | MAY        | JUN       | JUL         | AUG         | SEP       | OCT       | NOV      | DEC     |  |  |
| *the peak season of | harvest is from Ja                                                                                  | anuary to June |            |           |             |             |           |           |          |         |  |  |
| Price Trend         |                                                                                                     |                |            |           |             |             |           |           | Price C  | Dutlook |  |  |
| • Price levels      | Price levels were slightly bearish for the period                                                   |                |            |           |             |             |           |           |          |         |  |  |
| • Stability in      | <ul> <li>Stability in prices can be expected in short term due to the seasonality factor</li> </ul> |                |            |           |             |             |           |           |          |         |  |  |
|                     | , , , , , , , , , , , , , , , , , , , ,                                                             |                |            |           |             |             |           |           |          |         |  |  |
| Market/Sup          | Market/Supply Dynamics                                                                              |                |            |           |             |             |           |           |          |         |  |  |
| • New seaso         | n expected t                                                                                        | o begin by     | / next yea | ar        |             |             |           |           |          |         |  |  |
| • Dearth in a       | Dearth in availability of oil in the market continues                                               |                |            |           |             |             |           |           |          |         |  |  |
| • Low demar         | d visible in t                                                                                      | he market:     | bringing   | the price | s in the sł | norter circ | cuit      |           |          |         |  |  |
| • Full fledge       | Full fledge collection of raw materials have started in the major growing belts                     |                |            |           |             |             |           |           |          |         |  |  |
|                     |                                                                                                     |                |            |           |             |             |           |           |          |         |  |  |
|                     |                                                                                                     |                |            |           |             |             |           |           |          |         |  |  |