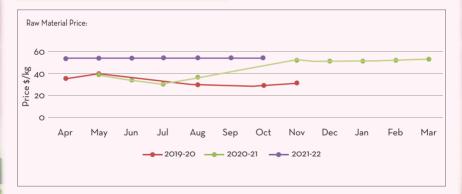

| Price Trend                                                                                                                                                                                                | Price Outlook |
|------------------------------------------------------------------------------------------------------------------------------------------------------------------------------------------------------------|---------------|
| <ul> <li>The Nutmeg RM prices continues to be bullish due to the seasonality factors</li> <li>Steady price expectation for the short term</li> </ul>                                                       | ~~~           |
| Market/Supply Dynamics                                                                                                                                                                                     | Crop Arrivals |
| <ul> <li>The firmness in RM prices had a firm impact on the price increase of the oil</li> <li>Oil market is said to be bullish until March 2021 given the current supply and demand conditions</li> </ul> | ₽             |