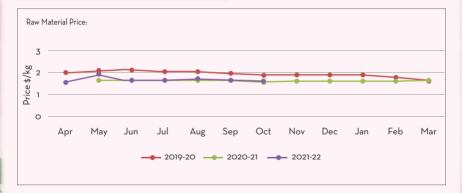

\*the peak season of harvest is from October to November

| Price Trend                                                                                                                                                                                                                                                                                     | Price Outlook |
|-------------------------------------------------------------------------------------------------------------------------------------------------------------------------------------------------------------------------------------------------------------------------------------------------|---------------|
| <ul> <li>Prices seems to be stabilized and at a strong support level</li> <li>Firm and slightly bullish expectation for the short term</li> </ul>                                                                                                                                               |               |
| Market/Supply Dynamics                                                                                                                                                                                                                                                                          | Crop Arrivals |
| <ul> <li>Adequate climate reported in the major growing region because of the monsoons</li> <li>Significant arrivals reported in the auction recording the highest arrivals in the season</li> <li>As expected, spike in demand were visible in the market due to the festive season</li> </ul> | 1             |