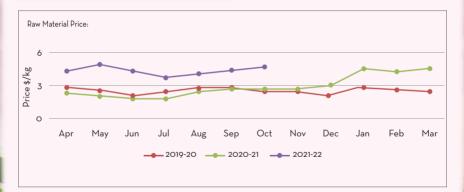

| Price Trend                                                                                                                                                                                                | Price Outlook |
|------------------------------------------------------------------------------------------------------------------------------------------------------------------------------------------------------------|---------------|
| <ul> <li>The Nutmeg RM prices continues to be bullish due to the seasonality factors</li> <li>Steady price expectation for the short term</li> </ul>                                                       | ~~~           |
| Market/Supply Dynamics                                                                                                                                                                                     | Crop Arrivals |
| <ul> <li>The firmness in RM prices had a firm impact on the price increase of the oil</li> <li>Oil market is said to be bullish until March 2021 given the current supply and demand conditions</li> </ul> | ₽             |