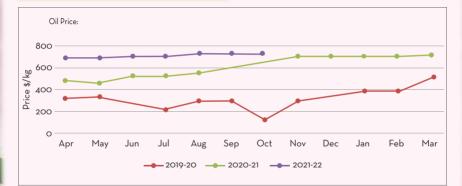

| Price Trend                                                                                                                                                                                                | Price Outlook |
|------------------------------------------------------------------------------------------------------------------------------------------------------------------------------------------------------------|---------------|
| <ul> <li>The Nutmeg RM prices continues to be bullish due to the seasonality factors</li> <li>Steady price expectation for the short term</li> </ul>                                                       | ~~~           |
| Market/Supply Dynamics                                                                                                                                                                                     | Crop Arrivals |
| <ul> <li>The firmness in RM prices had a firm impact on the price increase of the oil</li> <li>Oil market is said to be bullish until March 2021 given the current supply and demand conditions</li> </ul> | ₽             |