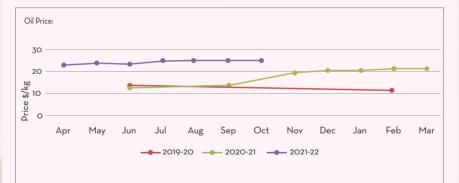

### Main Sourcing country: India

| _                   |                                                                                                     |                |            |           | Crop        | Season Ir   | 1 Main So | urcing Co | suntry : |         |  |  |
|---------------------|-----------------------------------------------------------------------------------------------------|----------------|------------|-----------|-------------|-------------|-----------|-----------|----------|---------|--|--|
| JAN FE              | B MAR                                                                                               | APR            | MAY        | JUN       | JUL         | AUG         | SEP       | OCT       | NOV      | DEC     |  |  |
| *the peak season of | harvest is from Ja                                                                                  | anuary to June |            |           |             |             |           |           |          |         |  |  |
| Price Trend         |                                                                                                     |                |            |           |             |             |           |           | Price C  | Dutlook |  |  |
| • Price levels      | Price levels were slightly bearish for the period                                                   |                |            |           |             |             |           |           |          |         |  |  |
| • Stability in      | <ul> <li>Stability in prices can be expected in short term due to the seasonality factor</li> </ul> |                |            |           |             |             |           |           |          |         |  |  |
|                     | , , , , , , , , , , , , , , , , , , , ,                                                             |                |            |           |             |             |           |           |          |         |  |  |
| Market/Sup          | Market/Supply Dynamics                                                                              |                |            |           |             |             |           |           |          |         |  |  |
| • New seaso         | n expected t                                                                                        | o begin by     | / next yea | ar        |             |             |           |           |          |         |  |  |
| • Dearth in a       | Dearth in availability of oil in the market continues                                               |                |            |           |             |             |           |           |          |         |  |  |
| • Low demar         | d visible in t                                                                                      | he market:     | bringing   | the price | s in the sł | norter circ | cuit      |           |          |         |  |  |
| • Full fledge       | Full fledge collection of raw materials have started in the major growing belts                     |                |            |           |             |             |           |           |          |         |  |  |
|                     |                                                                                                     |                |            |           |             |             |           |           |          |         |  |  |
|                     |                                                                                                     |                |            |           |             |             |           |           |          |         |  |  |