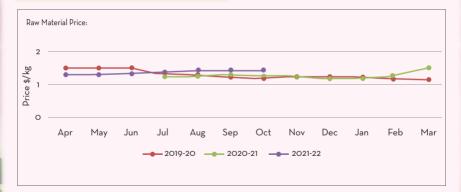

# Price Trend Price C • Price trend seems to be stable with slight bullishness • • Expecting the same trend for short term • Market/Supply Dynamics • • Damages reported in major growing region as the crops are in nursery stage •

- New crop distillation is expected to begin by Jan end.
- · Dearth in material with adequate Davanone content still possess challenge in the market