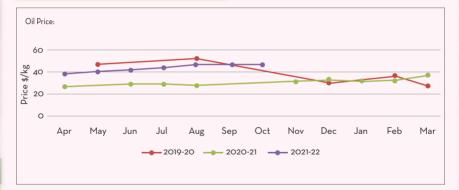

\*the peak season of harvest is from October to November

| Price Trend                                                                                                                                                                                                                                                                                     | Price Outlook |
|-------------------------------------------------------------------------------------------------------------------------------------------------------------------------------------------------------------------------------------------------------------------------------------------------|---------------|
| <ul> <li>Prices seems to be stabilized and at a strong support level</li> <li>Firm and slightly bullish expectation for the short term</li> </ul>                                                                                                                                               |               |
| Market/Supply Dynamics                                                                                                                                                                                                                                                                          | Crop Arrivals |
| <ul> <li>Adequate climate reported in the major growing region because of the monsoons</li> <li>Significant arrivals reported in the auction recording the highest arrivals in the season</li> <li>As expected, spike in demand were visible in the market due to the festive season</li> </ul> | 1             |