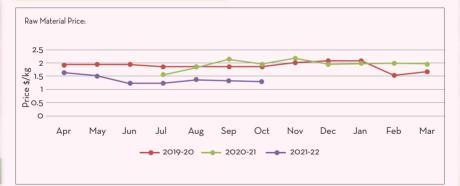

### Main Sourcing country: India

| _                   |                                                                                                     |                |            |           | Crop        | Season Ir   | 1 Main So | urcing Co | suntry : |         |  |  |
|---------------------|-----------------------------------------------------------------------------------------------------|----------------|------------|-----------|-------------|-------------|-----------|-----------|----------|---------|--|--|
| JAN FE              | B MAR                                                                                               | APR            | MAY        | JUN       | JUL         | AUG         | SEP       | OCT       | NOV      | DEC     |  |  |
| *the peak season of | harvest is from Ja                                                                                  | anuary to June |            |           |             |             |           |           |          |         |  |  |
| Price Trend         |                                                                                                     |                |            |           |             |             |           |           | Price C  | Dutlook |  |  |
| • Price levels      | Price levels were slightly bearish for the period                                                   |                |            |           |             |             |           |           |          |         |  |  |
| • Stability in      | <ul> <li>Stability in prices can be expected in short term due to the seasonality factor</li> </ul> |                |            |           |             |             |           |           |          |         |  |  |
|                     | , , , , , , , , , , , , , , , , , , , ,                                                             |                |            |           |             |             |           |           |          |         |  |  |
| Market/Sup          | Market/Supply Dynamics                                                                              |                |            |           |             |             |           |           |          |         |  |  |
| • New seaso         | n expected t                                                                                        | o begin by     | / next yea | ar        |             |             |           |           |          |         |  |  |
| • Dearth in a       | Dearth in availability of oil in the market continues                                               |                |            |           |             |             |           |           |          |         |  |  |
| • Low demar         | d visible in t                                                                                      | he market:     | bringing   | the price | s in the sł | norter circ | cuit      |           |          |         |  |  |
| • Full fledge       | Full fledge collection of raw materials have started in the major growing belts                     |                |            |           |             |             |           |           |          |         |  |  |
|                     |                                                                                                     |                |            |           |             |             |           |           |          |         |  |  |
|                     |                                                                                                     |                |            |           |             |             |           |           |          |         |  |  |