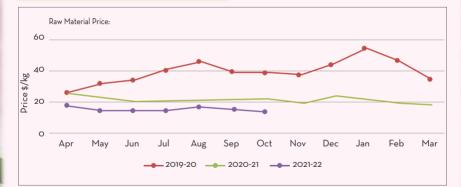

| Price Trend                                                                                                                                                                                                | Price Outlook |
|------------------------------------------------------------------------------------------------------------------------------------------------------------------------------------------------------------|---------------|
| <ul> <li>The Nutmeg RM prices continues to be bullish due to the seasonality factors</li> <li>Steady price expectation for the short term</li> </ul>                                                       | ~~~           |
| Market/Supply Dynamics                                                                                                                                                                                     | Crop Arrivals |
| <ul> <li>The firmness in RM prices had a firm impact on the price increase of the oil</li> <li>Oil market is said to be bullish until March 2021 given the current supply and demand conditions</li> </ul> | ₽             |