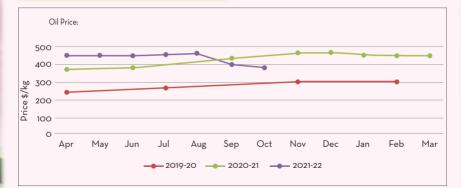

| Price Trend                                                                                                                                                                                                | Price Outlook |
|------------------------------------------------------------------------------------------------------------------------------------------------------------------------------------------------------------|---------------|
| <ul> <li>The Nutmeg RM prices continues to be bullish due to the seasonality factors</li> <li>Steady price expectation for the short term</li> </ul>                                                       | ~~~           |
| Market/Supply Dynamics                                                                                                                                                                                     | Crop Arrivals |
| <ul> <li>The firmness in RM prices had a firm impact on the price increase of the oil</li> <li>Oil market is said to be bullish until March 2021 given the current supply and demand conditions</li> </ul> | ₽             |