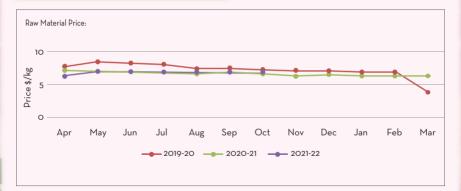

\*the peak season of harvest is from January to May

| Price Trend                                                                                                                                                                                                       | Price Outlook |
|-------------------------------------------------------------------------------------------------------------------------------------------------------------------------------------------------------------------|---------------|
| <ul> <li>Price stability sustained in the market for the month</li> <li>Price outlook expected to be stable or slightly bearish as forecasted by experts</li> </ul>                                               |               |
| Market/Supply Dynamics                                                                                                                                                                                            | Crop Arrivals |
| <ul> <li>Good availability of raw materials and stable export demand visible in the market.<br/>This has helped the prices to stabilize</li> <li>This trend is expected to continue for the short term</li> </ul> | 1             |