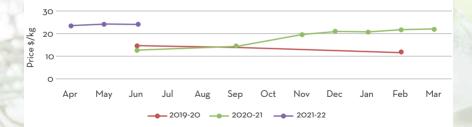

# DAVANA OIL

## Main Sourcing country: India

Crop Season in Main Sourcing Country\*:

| JAN                                                            | FEB | MAR | APR | MAY | JUN | JUL | AUG | SEP | OCT | NOV | DEC |  |
|----------------------------------------------------------------|-----|-----|-----|-----|-----|-----|-----|-----|-----|-----|-----|--|
| * Alexandre and here a file on the file of the second to Manch |     |     |     |     |     |     |     |     |     |     |     |  |

\*- the peak season of harvest is from February to March

| Price Trend                                                                                                                                          | Price Outlook |
|------------------------------------------------------------------------------------------------------------------------------------------------------|---------------|
| <ul> <li>Price trend seems to be stable with slight bullishness.</li> <li>Prices sustained even when the dollar appreciated against rupee</li> </ul> | ~~~           |
| Market/Supply Dynamics                                                                                                                               | Crop Arrivals |
| No significant changes in arrivals or market dynamics for the period                                                                                 |               |
| <ul> <li>Oil market is expected to be firm in short term.</li> </ul>                                                                                 | Ļ             |