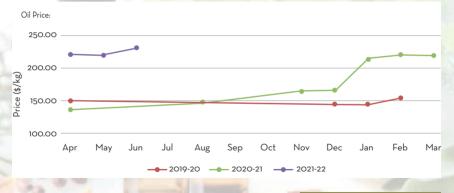

# CLOVE BUD OIL

Main Sourcing country: India Crop Season in Main Sourcing Country:

|             |               | _           |               | 1000         |              |               | 0.            | op ocaso  |      | oourcing   | o o differ y |
|-------------|---------------|-------------|---------------|--------------|--------------|---------------|---------------|-----------|------|------------|--------------|
| JAN         | FEB           | MAR         | APR           | MAY          | JUN          | JUL           | AUG           | SEP       | OCT  | NOV        | DEC          |
| Flowering s | eason is from | September   | to October in | plains and D | ecember to . | January in Hi | gh Altitudes. |           |      |            |              |
| Price 1     | rend          |             |               |              |              |               |               |           |      | Price (    | Dutlook      |
| • Prices    | s were sta    | able for th | ne period     | for extra    | ction grac   | le RM.        |               |           |      | <b>↑</b> – |              |
| • Can e     | xpect a s     | trong and   | l stable p    | rice level   | s in the sh  | nort term     |               |           |      |            | <u> 100</u>  |
| Marke       | t/Supply      | / Dynam     | ics           |              |              |               |               |           |      | Crop 4     | Arrivals     |
| • Marke     | et is expe    | cted to b   | e stable a    | nd expec     | ting cons    | istent dei    | mand in fu    | iture mor | nths |            |              |
|             |               |             |               |              |              |               |               |           |      |            |              |
|             |               |             |               |              |              |               |               |           |      |            |              |
|             |               |             |               |              |              |               |               |           |      |            |              |
|             |               |             |               |              |              |               |               |           |      |            |              |

### **Raw Material Price:**

**\_\_\_\_** 2019-20 **\_\_\_\_** 2020-21 **\_\_\_\_** 2021-22