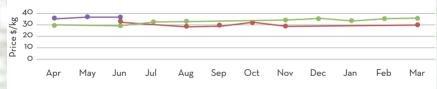

# NUTMEG OIL

## Main Sourcing country: India

Crop Season in Main Sourcing Country\*:

| JAN | FEB | MAR | APR | MAY | JUN | JUL | AUG | SEP | OCT | NOV | DEC |
|-----|-----|-----|-----|-----|-----|-----|-----|-----|-----|-----|-----|
|     | 6.1 |     |     |     |     |     |     |     |     |     |     |

\*the peak season of harvest is from June to August

| Price Trend                                                                                                                                                                                                                                | Price Outlook |
|--------------------------------------------------------------------------------------------------------------------------------------------------------------------------------------------------------------------------------------------|---------------|
| <ul> <li>Domestic prices dampened lightly for the current period.</li> <li>Appreciation of dollar value has significantly attributed to the decline in price levels</li> </ul>                                                             | 73            |
| Market/Supply Dynamics                                                                                                                                                                                                                     | Crop Arrivals |
| <ul> <li>Crop arrival for the season have begun.</li> <li>As expected, decent arrivals are seen in the market and will continue till mid-August.</li> <li>Prices remain firm for the oil resonating strong demand in the market</li> </ul> |               |

**Raw Material Price:** 