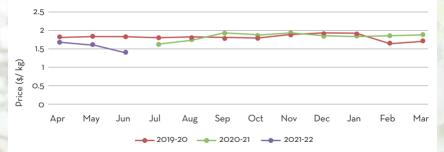

## Main Sourcing country: India Crop Season in Main Sourcing Country:

| JAN                                                                                                                                                                                             | FEB                    | MAR            | APR          | MAY       | JUN        | JUL     | AUG | SEP | OCT | NOV     | DEC     |
|-------------------------------------------------------------------------------------------------------------------------------------------------------------------------------------------------|------------------------|----------------|--------------|-----------|------------|---------|-----|-----|-----|---------|---------|
| *- the peak se                                                                                                                                                                                  | ason of harv           | est is from Ja | nuary to May |           |            |         |     |     | -   | 100     |         |
| Price T                                                                                                                                                                                         | rend                   |                |              |           |            |         |     |     |     | Price C | Dutlook |
| <ul> <li>Price trend seems to decline for the current period.</li> <li>Consistent to slightly bullish price outlook for the short-term attributing to the current weather conditions</li> </ul> |                        |                |              |           |            |         |     |     |     |         | 4       |
| Market                                                                                                                                                                                          | Market/Supply Dynamics |                |              |           |            |         |     |     |     |         |         |
| • Harves                                                                                                                                                                                        | sting pro              | cess exte      | nded till J  | uly end c | due to rai | nfalls. |     |     |     |         |         |
| <ul> <li>Harvesting process extended till July end due to rainfalls.</li> <li>Can expect stable to bullish RM market for the coming periods</li> </ul>                                          |                        |                |              |           |            |         |     |     |     |         |         |

Raw Material Price:

**—** 2019-20 **—** 2020-21 **—** 2021-22