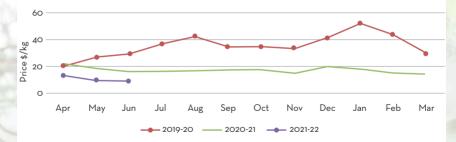

# CARDAMOM OIL

Main Sourcing country: India

Crop Season in Main Sourcing Country\*:

| JAN | FEB | MAR | APR | MAY | JUN | JUL | AUG | SEP | OCT | NOV | DEC |
|-----|-----|-----|-----|-----|-----|-----|-----|-----|-----|-----|-----|
|     | 6.1 |     |     |     |     |     |     |     |     |     |     |

\*the peak season of harvest is from October to November

| Price Trend                                                                                                                                | Price Outlook |
|--------------------------------------------------------------------------------------------------------------------------------------------|---------------|
| <ul> <li>Price level still at the lower levels</li> <li>Higher supply due to carry over stock impacted the price levels further</li> </ul> | 723           |
| Market/Supply Dynamics                                                                                                                     | Crop Arrivals |
| Cardamom auction suspended due to restrictions have resumed.                                                                               |               |
| • New arrivals for the season are expected to be hitting the market by end of July                                                         | Ļ             |

**Raw Material Price:** 