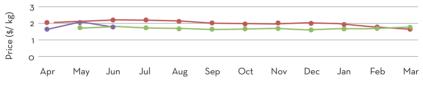

# CLOVE BUD OIL

Main Sourcing country: India Crop Season in Main Sourcing Country:

|             |               | _           |               | 1000         |              |               | 0.            | op ocaso  |      | oourcing   | o o differ y |
|-------------|---------------|-------------|---------------|--------------|--------------|---------------|---------------|-----------|------|------------|--------------|
| JAN         | FEB           | MAR         | APR           | MAY          | JUN          | JUL           | AUG           | SEP       | OCT  | NOV        | DEC          |
| Flowering s | eason is from | September   | to October in | plains and D | ecember to . | January in Hi | gh Altitudes. |           |      |            |              |
| Price 1     | rend          |             |               |              |              |               |               |           |      | Price (    | Dutlook      |
| • Prices    | s were sta    | able for th | ne period     | for extra    | ction grac   | le RM.        |               |           |      | <b>↑</b> – |              |
| • Can e     | xpect a s     | trong and   | l stable p    | rice level   | s in the sh  | nort term     |               |           |      |            | <u> 100</u>  |
| Marke       | t/Supply      | / Dynam     | ics           |              |              |               |               |           |      | Crop 4     | Arrivals     |
| • Marke     | et is expe    | cted to b   | e stable a    | nd expec     | ting cons    | istent dei    | mand in fu    | iture mor | nths |            |              |
|             |               |             |               |              |              |               |               |           |      |            |              |
|             |               |             |               |              |              |               |               |           |      |            |              |
|             |               |             |               |              |              |               |               |           |      |            |              |
|             |               |             |               |              |              |               |               |           |      |            |              |

### **Raw Material Price:**

**\_\_\_\_** 2019-20 **\_\_\_\_** 2020-21 **\_\_\_\_** 2021-22