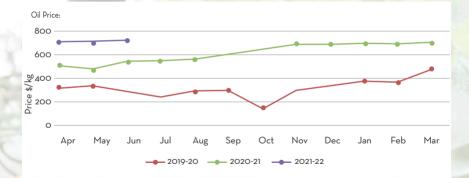

# DAVANA OIL

## Main Sourcing country: India

Crop Season in Main Sourcing Country\*:

| JAN                                                            | FEB | MAR | APR | MAY | JUN | JUL | AUG | SEP | OCT | NOV | DEC |  |
|----------------------------------------------------------------|-----|-----|-----|-----|-----|-----|-----|-----|-----|-----|-----|--|
| * Alexandre and here a file on the file of the second to Manch |     |     |     |     |     |     |     |     |     |     |     |  |

\*- the peak season of harvest is from February to March

| Price Trend                                                                                                                                          | Price Outlook |
|------------------------------------------------------------------------------------------------------------------------------------------------------|---------------|
| <ul> <li>Price trend seems to be stable with slight bullishness.</li> <li>Prices sustained even when the dollar appreciated against rupee</li> </ul> | ~~~           |
| Market/Supply Dynamics                                                                                                                               | Crop Arrivals |
| No significant changes in arrivals or market dynamics for the period                                                                                 |               |
| <ul> <li>Oil market is expected to be firm in short term.</li> </ul>                                                                                 | Ļ             |