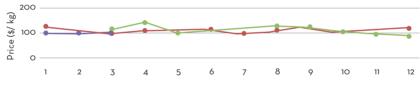

# DILL SEED OIL

## Main Sourcing country: India Crop Season in Main Sourcing Country:

| JAN  | FEB | MAR | APR | MAY | JUN | JUL | AUG | SEP | OCT | NOV | DEC |
|------|-----|-----|-----|-----|-----|-----|-----|-----|-----|-----|-----|
| <br> |     |     |     |     |     |     |     |     |     |     |     |

\*- the peak season of harvest is from April to June

# Market/Supply Dynamics Crop Arrivals • Limited availability of RM due to the pandemic related restrictions • Prices seem to be stable for the short term due to limited arrivals and demand

\*prices for RM in the essential oil report are given in USD/KG