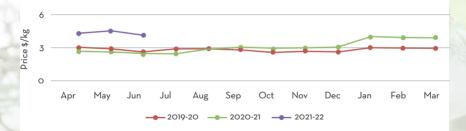

# NUTMEG OIL

## Main Sourcing country: India

Crop Season in Main Sourcing Country\*:

| JAN | FEB | MAR | APR | MAY | JUN | JUL | AUG | SEP | OCT | NOV | DEC |
|-----|-----|-----|-----|-----|-----|-----|-----|-----|-----|-----|-----|
|     | 6.1 |     |     |     |     |     |     |     |     |     |     |

\*the peak season of harvest is from June to August

| Price Trend                                                                                                                                                                                                                                | Price Outlook |
|--------------------------------------------------------------------------------------------------------------------------------------------------------------------------------------------------------------------------------------------|---------------|
| <ul> <li>Domestic prices dampened lightly for the current period.</li> <li>Appreciation of dollar value has significantly attributed to the decline in price levels</li> </ul>                                                             | 73            |
| Market/Supply Dynamics                                                                                                                                                                                                                     | Crop Arrivals |
| <ul> <li>Crop arrival for the season have begun.</li> <li>As expected, decent arrivals are seen in the market and will continue till mid-August.</li> <li>Prices remain firm for the oil resonating strong demand in the market</li> </ul> |               |

**Raw Material Price:** 