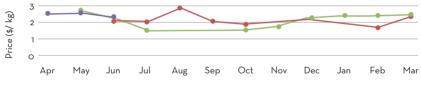

\*the peak season of harvest is from June to August

| Price Trend                                                                                                                                                                                                                                | Price Outlook |
|--------------------------------------------------------------------------------------------------------------------------------------------------------------------------------------------------------------------------------------------|---------------|
| <ul> <li>Domestic prices dampened lightly for the current period.</li> <li>Appreciation of dollar value has significantly attributed to the decline in price levels</li> </ul>                                                             | 73            |
| Market/Supply Dynamics                                                                                                                                                                                                                     | Crop Arrivals |
| <ul> <li>Crop arrival for the season have begun.</li> <li>As expected, decent arrivals are seen in the market and will continue till mid-August.</li> <li>Prices remain firm for the oil resonating strong demand in the market</li> </ul> |               |

**Raw Material Price:** 