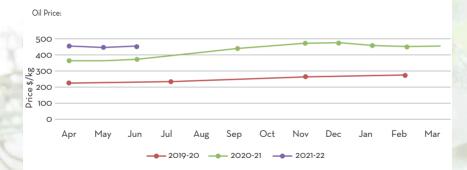

# CYPRIOL OIL

## Main Sourcing country: India

Crop Season in Main Sourcing Country\*:

| JAN | FEB | MAR | APR | ΜΑΥ | JUN | JUL | AUG | SEP | OCT | NOV | DEC |
|-----|-----|-----|-----|-----|-----|-----|-----|-----|-----|-----|-----|
|     |     |     |     |     |     |     |     |     |     |     |     |

\*- the peak season of harvest is from January to June

| Price Trend                                                                                                                                  | Price Outlook |
|----------------------------------------------------------------------------------------------------------------------------------------------|---------------|
| <ul> <li>Price levels are maintained and are at strong support levels.</li> <li>Stability in prices can be expected in short term</li> </ul> |               |
| Market/Supply Dynamics                                                                                                                       | Crop Arrivals |
| Crop season is expected to mark its end by first week of July.                                                                               |               |
| <ul> <li>Market outlook remains stable for the rest of the year till next season unless<br/>otherwise a spike in supply/demand</li> </ul>    | Ļ             |