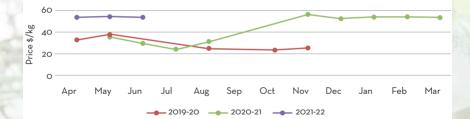

# NUTMEG OIL

## Main Sourcing country: India

Crop Season in Main Sourcing Country\*:

| JAN | FEB | MAR | APR | MAY | JUN | JUL | AUG | SEP | OCT | NOV | DEC |
|-----|-----|-----|-----|-----|-----|-----|-----|-----|-----|-----|-----|
|     | 6.1 |     |     |     |     |     |     |     |     |     |     |

\*the peak season of harvest is from June to August

| Price Trend                                                                                                                                                                                                                                | Price Outlook |
|--------------------------------------------------------------------------------------------------------------------------------------------------------------------------------------------------------------------------------------------|---------------|
| <ul> <li>Domestic prices dampened lightly for the current period.</li> <li>Appreciation of dollar value has significantly attributed to the decline in price levels</li> </ul>                                                             | 73            |
| Market/Supply Dynamics                                                                                                                                                                                                                     | Crop Arrivals |
| <ul> <li>Crop arrival for the season have begun.</li> <li>As expected, decent arrivals are seen in the market and will continue till mid-August.</li> <li>Prices remain firm for the oil resonating strong demand in the market</li> </ul> |               |

**Raw Material Price:** 