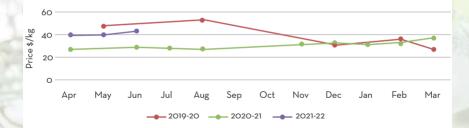

# CYPRIOL OIL

## Main Sourcing country: India

Crop Season in Main Sourcing Country\*:

| JAN | FEB | MAR | APR | ΜΑΥ | JUN | JUL | AUG | SEP | OCT | NOV | DEC |
|-----|-----|-----|-----|-----|-----|-----|-----|-----|-----|-----|-----|
|     |     |     |     |     |     |     |     |     |     |     |     |

\*- the peak season of harvest is from January to June

| Price Trend                                                                                                                                  | Price Outlook |
|----------------------------------------------------------------------------------------------------------------------------------------------|---------------|
| <ul> <li>Price levels are maintained and are at strong support levels.</li> <li>Stability in prices can be expected in short term</li> </ul> |               |
| Market/Supply Dynamics                                                                                                                       | Crop Arrivals |
| Crop season is expected to mark its end by first week of July.                                                                               |               |
| <ul> <li>Market outlook remains stable for the rest of the year till next season unless<br/>otherwise a spike in supply/demand</li> </ul>    | Ļ             |