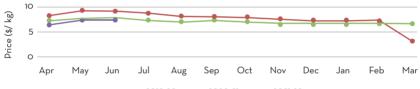

# VETIVER OIL

## Main Sourcing country: India Crop Season in Main Sourcing Country:

| JAN                                                                                                                                                                                             | FEB                    | MAR            | APR          | MAY       | JUN        | JUL     | AUG | SEP | OCT | NOV     | DEC     |
|-------------------------------------------------------------------------------------------------------------------------------------------------------------------------------------------------|------------------------|----------------|--------------|-----------|------------|---------|-----|-----|-----|---------|---------|
| *- the peak se                                                                                                                                                                                  | ason of harv           | est is from Ja | nuary to May |           |            |         |     |     | -   | 100     |         |
| Price T                                                                                                                                                                                         | rend                   |                |              |           |            |         |     |     |     | Price C | Dutlook |
| <ul> <li>Price trend seems to decline for the current period.</li> <li>Consistent to slightly bullish price outlook for the short-term attributing to the current weather conditions</li> </ul> |                        |                |              |           |            |         |     |     |     |         | 4       |
| Market                                                                                                                                                                                          | Market/Supply Dynamics |                |              |           |            |         |     |     |     |         |         |
| • Harves                                                                                                                                                                                        | sting pro              | cess exte      | nded till J  | uly end c | due to rai | nfalls. |     |     |     |         |         |
| <ul> <li>Harvesting process extended till July end due to rainfalls.</li> <li>Can expect stable to bullish RM market for the coming periods</li> </ul>                                          |                        |                |              |           |            |         |     |     |     |         |         |

Raw Material Price:

**—** 2019-20 **—** 2020-21 **—** 2021-22