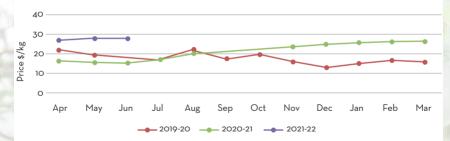

# CARDAMOM OIL

Main Sourcing country: India

Crop Season in Main Sourcing Country\*:

| JAN | FEB | MAR | APR | MAY | JUN | JUL | AUG | SEP | OCT | NOV | DEC |
|-----|-----|-----|-----|-----|-----|-----|-----|-----|-----|-----|-----|
|     | 6.1 |     |     |     |     |     |     |     |     |     |     |

\*the peak season of harvest is from October to November

| Price Trend                                                                                                                                | Price Outlook |
|--------------------------------------------------------------------------------------------------------------------------------------------|---------------|
| <ul> <li>Price level still at the lower levels</li> <li>Higher supply due to carry over stock impacted the price levels further</li> </ul> | 723           |
| Market/Supply Dynamics                                                                                                                     | Crop Arrivals |
| Cardamom auction suspended due to restrictions have resumed.                                                                               |               |
| • New arrivals for the season are expected to be hitting the market by end of July                                                         | Ļ             |

**Raw Material Price:** 