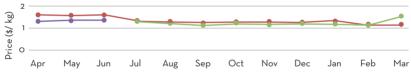

## Main Sourcing country: India Crop Season in Main Sourcing Country:

|       | JAN                                                                                                                                       | FEB           | MAR           | APR          | MAY        | JUN        | JUL        | AUG       | SEP   | OCT | NOV     | DEC      |
|-------|-------------------------------------------------------------------------------------------------------------------------------------------|---------------|---------------|--------------|------------|------------|------------|-----------|-------|-----|---------|----------|
| *- th | e peak se                                                                                                                                 | eason of harv | est is from D | ecember to N | 1arch      |            |            |           |       |     |         |          |
| P     | rice T                                                                                                                                    | rend          |               |              |            |            |            |           |       |     | Price ( | Dutlook  |
|       | <ul> <li>Prices showed a slight decline in the last period.</li> <li>Can expect recovery towards previous level in medium term</li> </ul> |               |               |              |            |            |            |           |       |     |         |          |
| Ν     | 1arket                                                                                                                                    | /Supply       | , Dynam       | ics          |            |            |            |           |       |     | Crop A  | Arrivals |
| •     | Stable                                                                                                                                    | raw mat       | erial arriv   | als result   | ed in con  | sistent pr | ice levels | in the ma | ırket |     |         |          |
| •     | Low le                                                                                                                                    | evel of vo    | latility in   | market le    | vels giver | n the curr | ent scena  | nrio      |       |     |         |          |
|       |                                                                                                                                           |               |               |              |            |            |            |           |       |     |         |          |
|       |                                                                                                                                           |               |               |              |            |            |            |           |       |     |         |          |
|       |                                                                                                                                           |               |               |              |            |            |            |           |       |     |         |          |

## Raw Material Price: