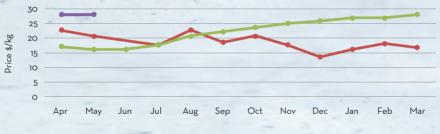

\*the peak season of harvest is from June to August

| 1 | Price Trend                                                                                                                                                              | Price Outlook |
|---|--------------------------------------------------------------------------------------------------------------------------------------------------------------------------|---------------|
|   | <ul> <li>Domestic prices slightly bullish in the past month</li> <li>Decline of dollar value has significantly impacted in the steep rise of the price levels</li> </ul> | ~~~           |
|   | Market/Supply Dynamics                                                                                                                                                   | Crop Arrivals |
|   | • As expected, the season started during the period                                                                                                                      |               |
|   | Crop arrival faced challenges in smooth arrivals amidst the lockdown restriction in various parts of the country                                                         |               |
|   | - Limited oil supply in the market can push the prices to a higher level for the short term                                                                              |               |
|   |                                                                                                                                                                          |               |

Raw Material Price:

**\_\_\_\_** 2019-20 **\_\_\_\_** 2020-21 **\_\_\_\_\_** 2021-22