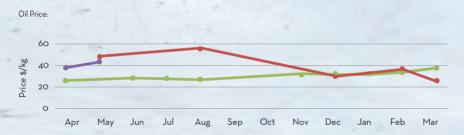

\*- the peak season of harvest is from January to June

| 1 | Price Trend                                                                                                                                 | Price Outlook |
|---|---------------------------------------------------------------------------------------------------------------------------------------------|---------------|
|   | <ul> <li>Price levels are maintained and are at strong support levels</li> <li>Stability in prices can be expected in short term</li> </ul> |               |
|   | Market/Supply Dynamics                                                                                                                      | Crop Arrivals |
|   | <ul> <li>Supply chain impact given the crisis has made a significant impact on the<br/>crop market dynamics</li> </ul>                      |               |
|   | Export market outlook remains stable                                                                                                        |               |
|   | <ul> <li>Subdued demand is expected to pick up when the restriction are eased and<br/>opening up of the domestic market</li> </ul>          |               |
|   |                                                                                                                                             |               |

Oil Price:

**2019-20 2020-21 2021-22** 