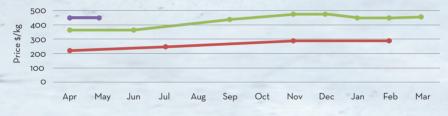

\*- the peak season of harvest is from January to June

| 1 | Price Trend                                                                                                                                 | Price Outlook |
|---|---------------------------------------------------------------------------------------------------------------------------------------------|---------------|
|   | <ul> <li>Price levels are maintained and are at strong support levels</li> <li>Stability in prices can be expected in short term</li> </ul> |               |
|   | Market/Supply Dynamics                                                                                                                      | Crop Arrivals |
|   | <ul> <li>Supply chain impact given the crisis has made a significant impact on the<br/>crop market dynamics</li> </ul>                      |               |
|   | Export market outlook remains stable                                                                                                        |               |
|   | <ul> <li>Subdued demand is expected to pick up when the restriction are eased and<br/>opening up of the domestic market</li> </ul>          |               |
|   |                                                                                                                                             |               |

Oil Price:

**2019-20 2020-21 2021-22** 