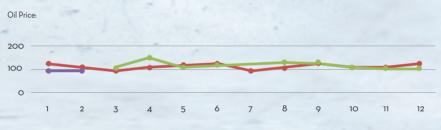

\*- the peak season of harvest is from January to June

| 1 | Price Trend                                                                                                                                 | Price Outlook |
|---|---------------------------------------------------------------------------------------------------------------------------------------------|---------------|
|   | <ul> <li>Price levels are maintained and are at strong support levels</li> <li>Stability in prices can be expected in short term</li> </ul> |               |
|   | Market/Supply Dynamics                                                                                                                      | Crop Arrivals |
|   | <ul> <li>Supply chain impact given the crisis has made a significant impact on the<br/>crop market dynamics</li> </ul>                      |               |
|   | Export market outlook remains stable                                                                                                        |               |
|   | <ul> <li>Subdued demand is expected to pick up when the restriction are eased and<br/>opening up of the domestic market</li> </ul>          |               |
|   |                                                                                                                                             |               |

Oil Price:

**2019-20 2020-21 2021-22** 