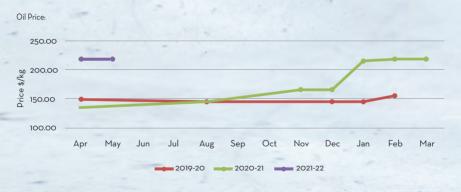

\*the peak season of harvest is from June to August

| 1 | Price Trend                                                                                                                                                              | Price Outlook |
|---|--------------------------------------------------------------------------------------------------------------------------------------------------------------------------|---------------|
|   | <ul> <li>Domestic prices slightly bullish in the past month</li> <li>Decline of dollar value has significantly impacted in the steep rise of the price levels</li> </ul> | ~~~           |
|   | Market/Supply Dynamics                                                                                                                                                   | Crop Arrivals |
|   | • As expected, the season started during the period                                                                                                                      |               |
|   | Crop arrival faced challenges in smooth arrivals amidst the lockdown restriction in various parts of the country                                                         |               |
|   | - Limited oil supply in the market can push the prices to a higher level for the short term                                                                              |               |
|   |                                                                                                                                                                          |               |

Raw Material Price:

**\_\_\_\_** 2019-20 **\_\_\_\_** 2020-21 **\_\_\_\_\_** 2021-22