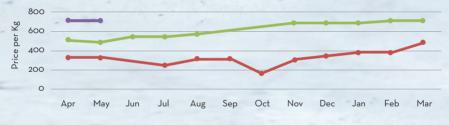

\*- the peak season of harvest is from February to March

| Price Trend                                                                                                                                              | Price Outlook |
|----------------------------------------------------------------------------------------------------------------------------------------------------------|---------------|
| <ul> <li>Price trend showed a similar linear trend for the past few months</li> <li>Slight pickup in price due to the decline in dollar value</li> </ul> |               |
| Market/Supply Dynamics                                                                                                                                   | Crop Arrivals |
| • Limited stock with traders/farmers in the market and demand sees an uptrend                                                                            |               |
| Oil market is expected to be firm in short term                                                                                                          |               |
|                                                                                                                                                          |               |

2019-20 2020-21 2021-22