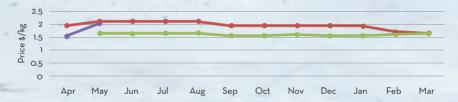

\*the peak season of harvest is from October to November

| Price Trend                                                                                                                                                                                                                                            | Price Outlook |
|--------------------------------------------------------------------------------------------------------------------------------------------------------------------------------------------------------------------------------------------------------|---------------|
| <ul> <li>Price level highly bearish for the recent periods</li> <li>Prevailing crisis has added to the dip in prices</li> <li>Dollar decline has helped to support the prices from a deeper fall in the international market</li> </ul>                | 33            |
| Market/Supply Dynamics                                                                                                                                                                                                                                 | Crop Arrivals |
| <ul> <li>Cardamom prices made fresh lows during the period. Traders attribute the decline to the prevailing crisis of Covid-19 in the country</li> <li>Demand and liquidity for the period was at its lowest for the crop during the period</li> </ul> | <b>I</b>      |

Raw Material Price:

2019-20 2020-21 2021-22