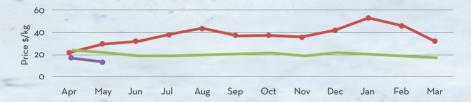

\*the peak season of harvest is from October to November

| Price Trend                                                                                                                                                                                                                                            | Price Outlook |
|--------------------------------------------------------------------------------------------------------------------------------------------------------------------------------------------------------------------------------------------------------|---------------|
| <ul> <li>Price level highly bearish for the recent periods</li> <li>Prevailing crisis has added to the dip in prices</li> <li>Dollar decline has helped to support the prices from a deeper fall in the international market</li> </ul>                | 33            |
| Market/Supply Dynamics                                                                                                                                                                                                                                 | Crop Arrivals |
| <ul> <li>Cardamom prices made fresh lows during the period. Traders attribute the decline to the prevailing crisis of Covid-19 in the country</li> <li>Demand and liquidity for the period was at its lowest for the crop during the period</li> </ul> | <b>I</b>      |

Raw Material Price:

2019-20 2020-21 2021-22