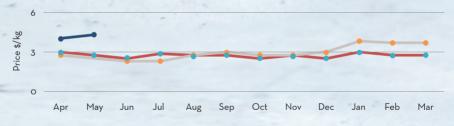

\*the peak season of harvest is from June to August

| 1 | Price Trend                                                                                                                                                              | Price Outlook |
|---|--------------------------------------------------------------------------------------------------------------------------------------------------------------------------|---------------|
|   | <ul> <li>Domestic prices slightly bullish in the past month</li> <li>Decline of dollar value has significantly impacted in the steep rise of the price levels</li> </ul> | ~~~           |
|   | Market/Supply Dynamics                                                                                                                                                   | Crop Arrivals |
|   | • As expected, the season started during the period                                                                                                                      |               |
|   | Crop arrival faced challenges in smooth arrivals amidst the lockdown restriction in various parts of the country                                                         |               |
|   | - Limited oil supply in the market can push the prices to a higher level for the short term                                                                              |               |
|   |                                                                                                                                                                          |               |

Raw Material Price:

**\_\_\_\_** 2019-20 **\_\_\_\_** 2020-21 **\_\_\_\_\_** 2021-22