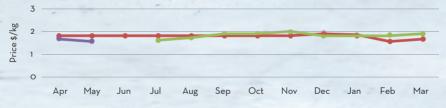

\*the peak season of harvest is from June to August

| 1 | Price Trend                                                                                                                                                              | Price Outlook |
|---|--------------------------------------------------------------------------------------------------------------------------------------------------------------------------|---------------|
|   | <ul> <li>Domestic prices slightly bullish in the past month</li> <li>Decline of dollar value has significantly impacted in the steep rise of the price levels</li> </ul> | ~~~           |
|   | Market/Supply Dynamics                                                                                                                                                   | Crop Arrivals |
|   | • As expected, the season started during the period                                                                                                                      |               |
|   | Crop arrival faced challenges in smooth arrivals amidst the lockdown restriction in various parts of the country                                                         |               |
|   | - Limited oil supply in the market can push the prices to a higher level for the short term                                                                              |               |
|   |                                                                                                                                                                          |               |

Raw Material Price:

**\_\_\_\_** 2019-20 **\_\_\_\_** 2020-21 **\_\_\_\_\_** 2021-22