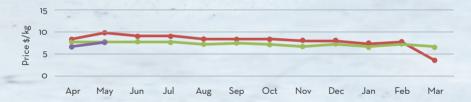

\*- the peak season of harvest is from February to March

| Price Trend                                                                                                                                              | Price Outlook |
|----------------------------------------------------------------------------------------------------------------------------------------------------------|---------------|
| <ul> <li>Price trend showed a similar linear trend for the past few months</li> <li>Slight pickup in price due to the decline in dollar value</li> </ul> |               |
| Market/Supply Dynamics                                                                                                                                   | Crop Arrivals |
| • Limited stock with traders/farmers in the market and demand sees an uptrend                                                                            |               |
| Oil market is expected to be firm in short term                                                                                                          |               |
|                                                                                                                                                          |               |

2019-20 2020-21 2021-22