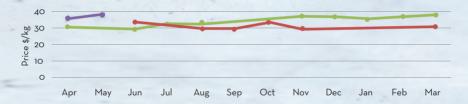

\*- the peak season of harvest is from January to May

| 1 | Price Trend                                                                                                                                                  | Price Outlook |
|---|--------------------------------------------------------------------------------------------------------------------------------------------------------------|---------------|
|   | <ul> <li>Price trends stabilized in the past levels</li> <li>Price outlook expected to be stable or slightly bearish as the season is approaching</li> </ul> |               |
|   | Market/Supply Dynamics                                                                                                                                       | Crop Arrivals |
|   | Crop arrivals muted for the period given the restrictions                                                                                                    |               |
|   | Oil Demand outlook remains bullish as slow recovery seen in the markets                                                                                      |               |
|   |                                                                                                                                                              |               |

Oil Price:

■ 2019-20 ==== 2020-21 ==== 2021-22