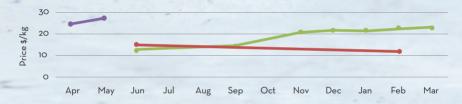

\*- the peak season of harvest is from February to March

| Price Trend                                                                                                                                              | Price Outlook |
|----------------------------------------------------------------------------------------------------------------------------------------------------------|---------------|
| <ul> <li>Price trend showed a similar linear trend for the past few months</li> <li>Slight pickup in price due to the decline in dollar value</li> </ul> |               |
| Market/Supply Dynamics                                                                                                                                   | Crop Arrivals |
| • Limited stock with traders/farmers in the market and demand sees an uptrend                                                                            |               |
| Oil market is expected to be firm in short term                                                                                                          |               |
|                                                                                                                                                          |               |

2019-20 2020-21 2021-22