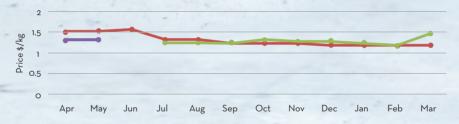

\*the peak season of harvest is from October to November

| Price Trend                                                                                                                                                                                                                                            | Price Outlook |
|--------------------------------------------------------------------------------------------------------------------------------------------------------------------------------------------------------------------------------------------------------|---------------|
| <ul> <li>Price level highly bearish for the recent periods</li> <li>Prevailing crisis has added to the dip in prices</li> <li>Dollar decline has helped to support the prices from a deeper fall in the international market</li> </ul>                | 33            |
| Market/Supply Dynamics                                                                                                                                                                                                                                 | Crop Arrivals |
| <ul> <li>Cardamom prices made fresh lows during the period. Traders attribute the decline to the prevailing crisis of Covid-19 in the country</li> <li>Demand and liquidity for the period was at its lowest for the crop during the period</li> </ul> | <b>I</b>      |

Raw Material Price:

2019-20 2020-21 2021-22