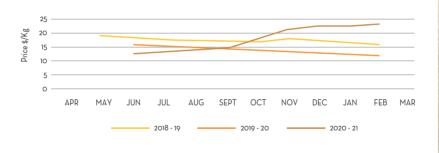

# Price Trend Price Outlook · Price reiterates a dip similar to that of previous months Trend has reversed and has a bearish outlook for the short term Market/Supply Dynamics Crop Arrivals · Firm and upward demand visible in domestic market Lower price levels compared to last FY makes it ideal time for stocking up material for short- or medium-term requirement