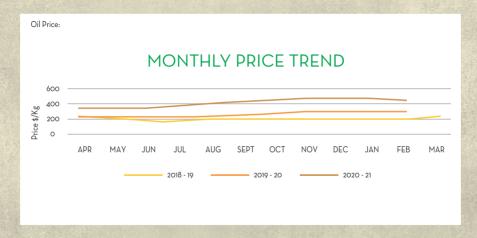

rt         | Start of the season was reported by the crop                                                                |                         |            |             |            |          |           |       |     |         |         |  |  |  |
|                 | Poor availability in recent times due to adverse climate condition was curbed<br>by the start of the season |                         |            |             |            |          |           |       |     |         |         |  |  |  |
|                 | nd was se<br>mery app                                                                                       | een at a h<br>lications | igher leve | el due to i | ts diverse | applicat | ion espec | ially |     |         |         |  |  |  |









































#### DAVANA OIL

# Main Sourcing country: India Crop Season in Main Sourcing Country\*:

| JAN     | FEB      | MAR                           | APR                                       | MAY                                                | JUN                                                            | JUL