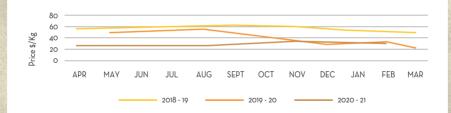

|     |     |     |     |     |     |     |     |         |         |  |  |  |
| • Dema   |                                                                                                                                      |     |     |     |     |     |     |     |     |         |         |  |  |  |
|          |                                                                                                                                      |     |     |     |     |     |     |     |     |         |         |  |  |  |
|          |                                                                                                                                      |     |     |     |     |     |     |     |     |         |         |  |  |  |





















Oil Price:





















#### CITRONELLA OIL

Main Sourcing country: India Crop Season in Main Sourcing Country: Perennial crop

| JAN     | FEB                                                                     | MAR         | APR                      | MAY       | JUN         | JUL       | AUG      | SEP | OCT | NOV     | DEC        |  |  |
|---------|-------------------------------------------------------------------------|-------------|--------------------------|-----------|-------------|-----------|----------|-----|-----|---------|------------|--|--|
|         |                                                                         |             |                          |           |             |           |          |     |     |         |            |  |  |
| Price T | rend