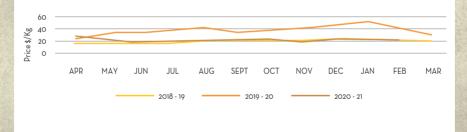

urcing Country\*:

|     |     |     |     |     |     |     |     |     |     | THE RESIDENCE OF LABOUR |     |
|-----|-----|-----|-----|-----|-----|-----|-----|-----|-----|-------------------------|-----|
| JAN | FEB | MAR | APR | MAY | JUN | JUL | AUG | SEP | OCT | NOV                     | DEC |

\*- fruits are seen August to March, the peak season of harvest is from October to November

# Price Trend Price Outlook · Price reiterates a dip similar to that of previous months Trend has reversed and has a bearish outlook for the short term Market/Supply Dynamics Crop Arrivals · Firm and upward demand visible in domestic market Lower price levels compared to last FY makes it ideal time for stocking up material for short- or medium-term requirement





















Raw Material Price:























#### CYPRIOL OIL

| JAN             | FEB                                                                                                         | MAR                     | APR        | MAY         | JUN        | JUL      | AUG       | SEP   | OCT | NOV     | DEC     |  |  |  |
|-----------------|-------------------------------------------------------------------------------------------------------------|-------------------------|------------|-------------|------------|----------|-----------|-------|-----|---------|---------|--|--|--|
|                 |                                                                                                             |                         |            |             |            |          |           |       |     |