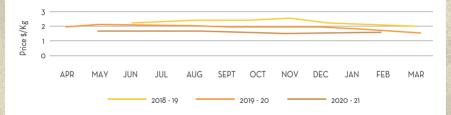

#### Price Trend Price Outlook

· Prices seems to be stable in the market and is expected to be consistent in the coming months

#### Market/Supply Dynamics

#### Crop Arrivals

- There is good availability of Raw Materials this season consequently keeping the price levels low
- · Market is expected to be stable and expecting consistent demand in future months