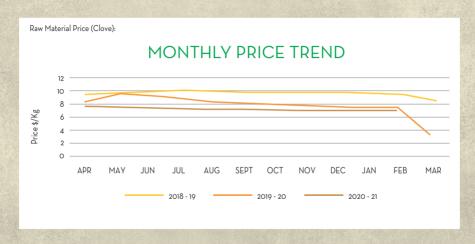

n Sourcing country: India Crop Season in Main Sourcing Country\*:

| IAN  | CCR | MAD  | A DD | MAV  | ILINI | 0.0 | ALIG | SED | OCT | NOV  | DEC |
|------|-----|------|------|------|-------|-----|------|-----|-----|------|-----|
| JAIN | FED | PIAK | APK  | PIAT | 3014  | JUL | AUG  | JEP | 001 | 1404 | DEC |

\*- Flowering season is September to October in plains and December to January at high altitudes

#### Price Trend Price Outlook

· Prices seems to be stable in the market and is expected to be consistent in the coming months



#### Market/Supply Dynamics

#### Crop Arrivals

- There is good availability of Raw Materials this season consequently keeping the price levels low
- · Market is expected to be stable and expecting consistent demand in future months













































#### **GINGER OIL**

| JAN                   | FEB                                                                                                                                       | MAR       | APR         | MAY     | JUN       | JUL      | AUG        | SEP    | ОСТ | NOV           | DEC |  |  |  |  |
|-----------------------|-------------------------------------------------------------------------------------------------------------------------------------------|-----------|-------------|---------|-----------|----------|------------|--------|-----|---------------|-----|--|--|--|--|
|                       |                                                                                                                                           |           |