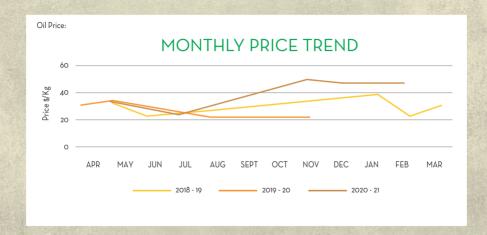

|     |     |     |     |     |     |     |     |         |         |  |  |
| 1    | • Oil de |                                                                                                                                                                                                        |     |     |     |     |     |     |     |     |         |         |  |  |
| 1800 |          |                                                                                                                                                                                                        |     |     |     |     |     |     |     |     |         |         |  |  |







































#### LEMON GRASS OIL

Main Sourcing country: India Crop Season in Main Sourcing Country: Perennial crop

| JAN     | FEB       | MAR                      | APR        | MAY       | JUN | JUL        | AUG       | SEP | OCT | NOV     | DEC               |
|---------|-----------|--------------------------|------------|-----------|-----|------------|-----------|-----|-----|---------|-------------------|
|         |           |                          |            |           |     |            |           |     |     |         |                   |
| Price T | rend      |                          |            |           |     |            |           |     |     | Price C | Outlook           |
|         |           | lightly bul<br>have crea |            |           |