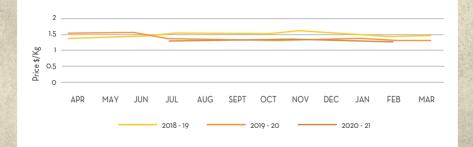

#### FENNEL SEED OIL

| JAN     | FEB                                                              | MAR        | APR       | MAY       | JUN       | JUL        | AUG       | SEP | ОСТ | NOV           | DEC |  |  |  |
|---------|------------------------------------------------------------------|------------|-----------|-----------|-----------|------------|-----------|-----|-----|---------------|-----|--|--|--|
|         |                                                                  |            |           |           |           |            |           |     |     |               |     |  |  |  |
| Price T | Price Trend                                                      |            |           |           |           |            |           |     |     |               |     |  |  |  |
| Price   | Price levels seems to be stable                                  |            |           |           |           |            |           |     |     |               |     |  |  |  |
| Slight  | y bearish                                                        | trend ex   | pected in | the shor  | t term    |            |           |     |     | l I Nonn      |     |  |  |  |
|         |                                                                  |            |           |           |           |            |           |     |     |               |     |  |  |  |
| Market  | /Supply                                                          | Dynami     | ics       |           |           |            |           |     |     | Crop Arrivals |     |  |  |  |
| • Crop  | arrivals a                                                       | t the dow  | nside con | npared to | last seas | on         |           |     |     |               |     |  |  |  |
| • The d | rop in cro                                                       | p arrivals | are expe  | cted to b | e recove  | red in cor | ning week | s   |     |               |     |  |  |  |
| • Oil M | Oil Market demand is on the lower side as there is enough supply |            |           |           |           |            |           |     |     |               |     |  |  |  |
|         | 8.5-677                                                          |            |           |           |           |            |           |     |     |               |     |  |  |  |
|         |                                                                  |            |           |           |           |            |           |     |     |               |     |  |  |  |

Raw Material Price (Fennel Seed):