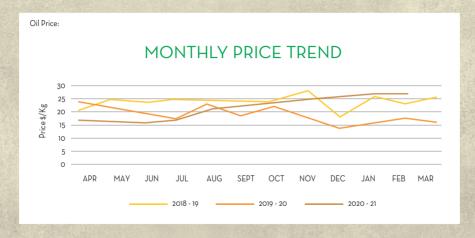

--|---------|-------------------|
|         |           |                          |            |           |     |            |           |     |     |         |                   |
| Price T | rend      |                          |            |           |     |            |           |     |     | Price C | Outlook           |
|         |           | lightly bul<br>have crea |            |           |     | orice leve | ls        |     |     |         | $\xrightarrow{0}$ |
| Market  | /Supply   | Dynami                   | cs         |           |     |            |           |     |     | Crop A  | rrivals           |
| aroma   | therapy a | and natur                | al cleanin | g supplie | s   |            | growth in |     |     | 1       |                   |









































#### PALMROSA OIL

Main Sourcing country: India Crop Season in Main Sourcing Country: Perennial crop

| JAN      | FEB                                                                                                                                  | MAR | APR | MAY | JUN | JUL | AUG | SEP | ОСТ | NOV     | DEC     |  |  |  |
|----------|--------------------------------------------------------------------------------------------------------------------------------------|-----|-----|-----|-----|-----|-----|-----|-----|---------|---------|--|--|--|
|          |                                                                                                                                      |     |     |     |     |     |     |     |     |         |         |  |  |  |
| P