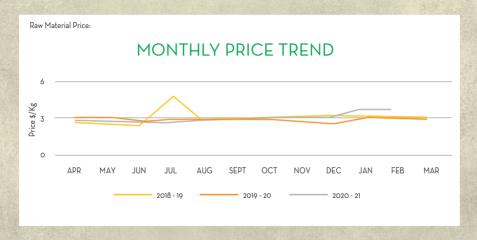

compared to previous FY     Expecting consistent to slightly bullish trend in the coming months                                       |               |
| Market/Supply Dynamics                                                                                                                                                                      | Crop Arrivals |
| The market has seen stability in terms of both demand and supply to make the outlook firm and bullish in short term Unseasonal rainfall has minor impacts in the crop development in Kerala |               |
|                                                                                                                                                                                             | _             |









































#### CARDAMOM OIL

Main Sourcing country: India
Crop Season in Main Sourcing Country\*:

|     |     |     |     |     |     |     |     |     |     | THE RESIDENCE OF LABOUR |     |
|-----|-----|-----|-----|-----|-----|-----|-----|-----|-----|-------------------------|-----|
| JAN | FEB | MAR | APR | MAY | JUN | JUL | AUG | SEP | OCT | NOV                     | DEC |

\*- fruits are seen August to March, the peak season of harvest is from October to November

# Price Trend Price Outlook · Price reiterates a dip similar to that of previous months Trend has reversed and has a bearish outlook for the short term Market/Supply Dynamics Crop Arrivals · Firm and upward demand visible in domestic market Lower price levels compared to last FY makes it ideal time for stocking up m