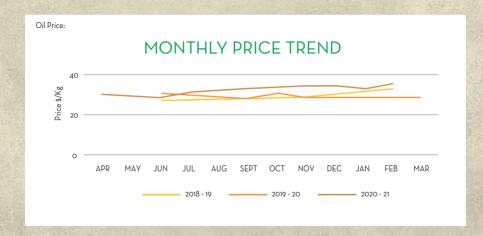

|            |              |          |             |            |             |         |         | Price C | Dutlook  |
|         | trend is s<br>levels exp |            |              |          | level in c  | oming mo   | onths       |         |         |         |          |
| Marke   | t/Supply                 | Dynami     | ics          |          |             |            |             |         |         | Crop A  | Arrivals |
| Slight  | ly bullish               | trend was  | s visible ir | the mar  | ket in terr | ms of den  | nand        |         |         |         |          |
| • Oil m | arket outl               | ook is exp | pected to    | follow a | consisten   | t and slig | htly bullis | h deman | d trend | _       | _        |







































# HOLY BASIL OIL

|               | JAN             | FEB        | MAR        | APR         | MAY       | JUN       | JUL        | AUG   | SEP | OCT | NOV     | DEC     |
|---------------|-----------------|------------|------------|-------------|-----------|-----------|------------|-------|-----|-----|---------|---------|
|               |                 |            |            |             |           |           |            |       |     |     |         |         |
|               | Price T         | rend       |            |             |           |           |            |       |     |     | Price C | Outlook |
|               | • Bullisł       | n trends c | learly vis | ible in the | price lev | rels      |            |       |     |     |         |         |