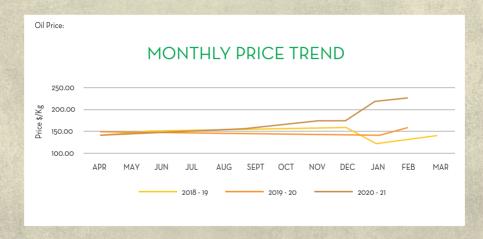

|         |
|               | Market          |            | Crop A     | rrivals     |           |           |            |       |     |     |         |         |
|               | • Distill       | ation pro  | cess expe  | cted to b   | e comple  | ted by er | nd of Febr | ruary |     |     |         |         |
| SECTION 1     | Marke<br>favora | е          |            |             |           |           |            |       |     |     |         |         |
| ON THE SECOND | • Intern        | he crop    | <b>1</b>   |             |           |           |            |       |     |     |         |         |
| Strate .      |                 |            |            |             |           |           |            |       |     |     |         |         |









































#### CLOVE BUD OIL

Main Sourcing country: India Crop Season in Main Sourcing Country\*:

| IAN  | CCR | MAD  | A DD | MAV  | ILINI | 0.0 | ALIG | SED | OCT | NOV  | DEC |
|------|-----|------|------|------|-------|-----|------|-----|-----|------|-----|
| JAIN | FED | PIAK | APK  | PIAT | 3014  | JUL | AUG  | JEP | 001 | 1404 | DEC |

\*- Flowering season is September to October in plains and December to January at high altitudes

#### Price Trend Price Outlook

· Prices seems to be stable in the market and is expected to be consistent in the coming months



#### Market/Supply Dynamics

#### Crop Arrivals

- There is good availability of Raw Materials this season consequently keeping the price levels low
- · Market is expected to be stable and expecting consistent dema