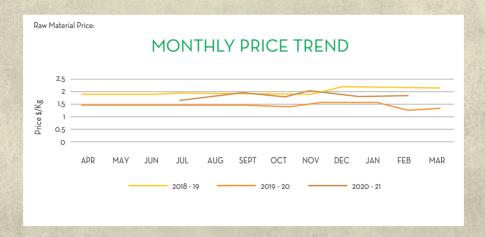

#### **GINGER OIL**

| JAN                   | FEB                                                                                                                                       | MAR       | APR         | MAY     | JUN       | JUL      | AUG        | SEP    | ОСТ | NOV           | DEC |  |  |  |  |
|-----------------------|-------------------------------------------------------------------------------------------------------------------------------------------|-----------|-------------|---------|-----------|----------|------------|--------|-----|---------------|-----|--|--|--|--|
|                       |                                                                                                                                           |           |             |         |           |          |            |        |     |               |     |  |  |  |  |
| Price 7               | Price Trend                                                                                                                               |           |             |         |           |          |            |        |     |               |     |  |  |  |  |
|                       | <ul> <li>Slightly bearish trend in price levels</li> <li>Consistent and slightly bearish outlook for the short term for prices</li> </ul> |           |             |         |           |          |            |        |     |               |     |  |  |  |  |
| Marke                 | t/Supply                                                                                                                                  | Dynami    | ics         |         |           |          |            |        |     | Crop Arrivals |     |  |  |  |  |
| • Indiar              | ginger cr                                                                                                                                 | op arriva | l is estima | ted 20% | larger co | mpared t | o last yea | r 2019 |     |               |     |  |  |  |  |
|                       | As the market is expecting a strong crop arrival in short term price outlook remains bearish for short term                               |           |             |         |           |          |            |        |     |               |     |  |  |  |  |
| • Oil de              | Oil demand sees a consistent growth and expecting same in coming months                                                                   |           |             |         |           |          |            |        |     |               |     |  |  |  |  |
|                       |                                                                                                                                           | _         |             |         |           |          |            |        |     |               |     |  |  |  |  |
| CONTRACTOR CONTRACTOR |                                                                                                                                           |           |             |         |           |          |            |        |     |               |     |  |  |  |  |