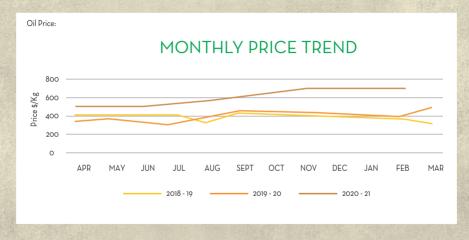

cular price seems to hit as a resistance level analyzing the particular price seems to hit as a resistance level analyzing the particular price seems to hit as a resistance price seems to hit as a re | Price Trend  • Price seems to hit a resistance level analyzing the past trends |     | Price Trend  • Price seems to hit a resistance level analyzing the past trends | Price Trend  • Price seems to hit a resistance level analyzing the past trends | Price Trend Price C  • Price seems to hit a resistance level analyzing the past trends |

#### Market/Supply Dynamics

#### Crop Arrivals

- · Production has begun in all major areas
- Adverse and unseasonal climatic conditions had minor impacts on the crop
- · Prices are at its high due to lack of supply of good quality RM











































# TURMERIC OIL

|      | JAN      | FEB                                                                                                                                                                                                    | MAR | APR | MAY | JUN | JUL | AUG | SEP | OCT | NOV     | DEC     |  |  |
|------|----------|--------------------------------------------------------------------------------------------------------------------------------------------------------------------------------------------------------|-----|-----|-----|-----|-----|-----|-----|-----|---------|---------|--|--|
|      |          |