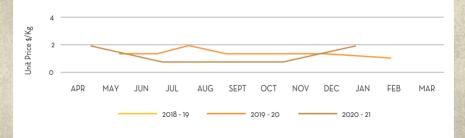

# Price Trend Price Outlook · Price reiterates a dip similar to that of previous months Trend has reversed and has a bearish outlook for the short term Market/Supply Dynamics Crop Arrivals · Firm and upward demand visible in domestic market Lower price levels compared to last FY makes it ideal time for stocking up material for short- or medium-term requirement

Raw Material Price: