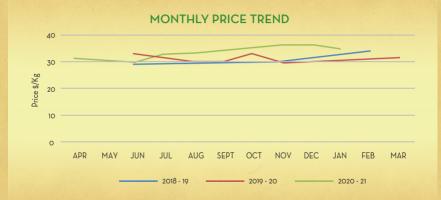

#### CARDAMOM OIL

## Main Sourcing country: India Crop Season in Main Sourcing Country\*:

| JAN | FEB | MAR | APR | MAY | JUN | JUL | AUG | SEP | ОСТ | NOV | DEC |
|-----|-----|-----|-----|-----|-----|-----|-----|-----|-----|-----|-----|

\*- fruits are seen August to March, the peak season of harvest is from October to November

| Price Trend                                                                                                                  | Price Outlook |
|------------------------------------------------------------------------------------------------------------------------------|---------------|
| Price is seeing a recovery from the past dip     Trend estimates a bullish trend for short term                              | <u></u>       |
| Market/Supply Dynamics                                                                                                       | Crop Arrivals |
| Firm and upward demand visible in domestic market                                                                            |               |
| Lower price levels compared to last FY makes it ideal time for stocking up material for<br>short- or medium-term requirement | 1             |