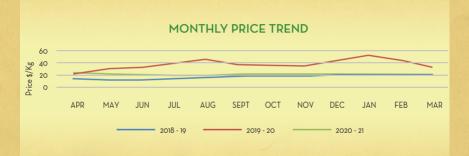

#### **GINGER OIL**

| JAN      | FEB                                                                                                                                                                                                                                                                                            | MAR | APR | MAY | JUN | JUL | AUG | SEP | ОСТ | NOV | DEC |  |  |  |
|----------|------------------------------------------------------------------------------------------------------------------------------------------------------------------------------------------------------------------------------------------------------------------------------------------------|-----|-----|-----|-----|-----|-----|-----|-----|-----|-----|--|--|--|
|          |                                                                                                                                                                                                                                                                                                |     |     |     |     |     |     |     |     |     |     |  |  |  |
| Price 7  | Price Trend                                                                                                                                                                                                                                                                                    |     |     |     |     |     |     |     |     |     |     |  |  |  |
|          | Slightly bearish trend in price levels     Consistent and slightly bearish outlook for the short term for prices                                                                                                                                                                               |     |     |     |     |     |     |     |     |     |     |  |  |  |
| Marke    | Market/Supply Dynamics                                                                                                                                                                                                                                                                         |     |     |     |     |     |     |     |     |     |     |  |  |  |
| • As the | Market/Supply Dynamics  Indian ginger crop is estimated to be 20% larger compared to last year 2019  As the market is expecting a strong crop arrival in short term, price outlook remains bearish for short term  Oil Demand sees a consistent growth and expecting same in the coming months |     |     |     |     |     |     |     |     |     | ì   |  |  |  |