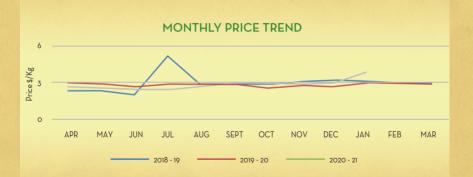

\*- fruits are seen August to March, the peak season of harvest is from October to November

| Price Trend                                                                                                                  | Price Outlook |
|------------------------------------------------------------------------------------------------------------------------------|---------------|
| Price is seeing a recovery from the past dip     Trend estimates a bullish trend for short term                              | <u></u>       |
| Market/Supply Dynamics                                                                                                       | Crop Arrivals |
| Firm and upward demand visible in domestic market                                                                            |               |
| Lower price levels compared to last FY makes it ideal time for stocking up material for<br>short- or medium-term requirement | 1             |