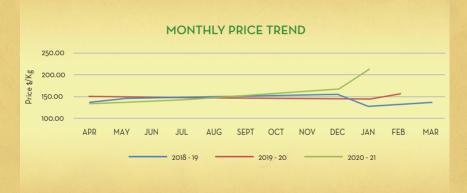

### CYPRIOL OIL

| JAN     | FEB                                                                                                                                                                           | MAR        | APR        | MAY       | JUN        | JUL        | AUG       | SEP      | OCT | NOV     | DEC      |  |  |
|---------|-------------------------------------------------------------------------------------------------------------------------------------------------------------------------------|------------|------------|-----------|------------|------------|-----------|----------|-----|---------|----------|--|--|
|         |                                                                                                                                                                               |            |            |           |            |            |           |          |     |         |          |  |  |
| Price T | rend                                                                                                                                                                          |            |            |           |            |            |           |          |     | Price C | Dutlook  |  |  |
|         | <ul> <li>Price is at a new level of peak and seems to be at a resistance</li> <li>Consistent to slightly bearish price expectation in short term for coming months</li> </ul> |            |            |           |            |            |           |          |     |         |          |  |  |
| Market  | t/Supply                                                                                                                                                                      | Dynami     | cs         |           | 133        | it i       |           |          |     | Crop A  | Arrivals |  |  |
| • Start | of the sea                                                                                                                                                                    | ison was r | eported    | by the cr | ор         |            |           |          |     |         |          |  |  |
|         | availability<br>of the sea                                                                                                                                                    |            | t times d  | ue to adv | erse clima | ate condit | ion was c | urbed by | the |         |          |  |  |
| Slight  | upward t                                                                                                                                                                      | rend visib | ole in the | market    |            |            |           |          |     |         |          |  |  |
|         |                                                                                                                                                                               |            |            |           |            |            |           |          |     |         |          |  |  |