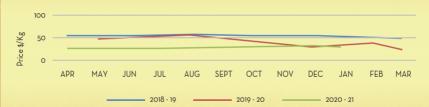

### DAVANA OIL

| JAN     | FEB     | MAR   | APR | MAY | JUN        | JUL | AUG         | SEP        | OCT | NOV     | DEC      |
|---------|---------|-------|-----|-----|------------|-----|-------------|------------|-----|---------|----------|
|         |         |       |     |     |            |     |             |            |     |         |          |
| Price T | rend    |       |     |     |            |     |             |            |     | Price ( | Dutlook  |
|         |         |       |     |     | nalyzing t |     |             |            |     |         |          |
| Market  | /Supply | Dynam | ics |     | 133113     | 1   |             |            |     | Crop A  | Arrivals |
| is unc  | ertain  |       |     | •   | t week of  |     | y, output o | of the san | ne  | K       | ļ        |