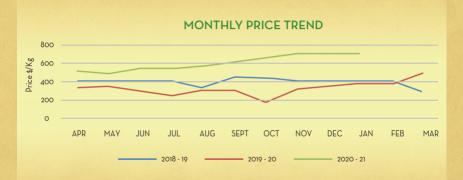

#### **NUTMEG OIL**

# Main Sourcing country: India Crop Season in Main Sourcing Country\*:

| JAN | FEB | MAR | APR | MAY | JUN | JUL | AUG | SEP | OCT | NOV | DEC |
|-----|-----|-----|-----|-----|-----|-----|-----|-----|-----|-----|-----|

\*- fruits are seen throughout the year, the peak season of harvest is from June to August

| Price Outlook |
|---------------|
| <u></u>       |
| Crop Arrivals |
| 1             |
|               |

Source: Spices Board of India Monthly price report