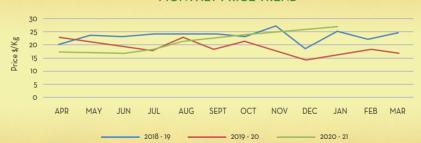

### CYPRIOL OIL

| JAN     | FEB                                                                                                                                                                           | MAR        | APR        | MAY       | JUN        | JUL        | AUG       | SEP      | OCT | NOV     | DEC      |  |  |
|---------|-------------------------------------------------------------------------------------------------------------------------------------------------------------------------------|------------|------------|-----------|------------|------------|-----------|----------|-----|---------|----------|--|--|
|         |                                                                                                                                                                               |            |            |           |            |            |           |          |     |         |          |  |  |
| Price T | rend                                                                                                                                                                          |            |            |           |            |            |           |          |     | Price C | Dutlook  |  |  |
|         | <ul> <li>Price is at a new level of peak and seems to be at a resistance</li> <li>Consistent to slightly bearish price expectation in short term for coming months</li> </ul> |            |            |           |            |            |           |          |     |         |          |  |  |
| Market  | t/Supply                                                                                                                                                                      | Dynami     | cs         |           | 133        | it i       |           |          |     | Crop A  | Arrivals |  |  |
| • Start | of the sea                                                                                                                                                                    | ison was r | eported    | by the cr | ор         |            |           |          |     |         |          |  |  |
|         | availability<br>of the sea                                                                                                                                                    |            | t times d  | ue to adv | erse clima | ate condit | ion was c | urbed by | the |         |          |  |  |
| Slight  | upward t                                                                                                                                                                      | rend visib | ole in the | market    |            |            |           |          |     |         |          |  |  |
|         |                                                                                                                                                                               |            |            |           |            |            |           |          |     |         |          |  |  |