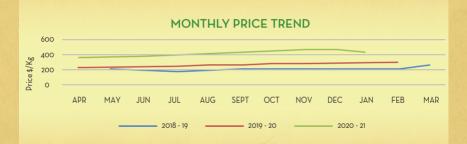

#### HOLY BASIL OIL

| JAN      | FEB                                                                                                                 | MAR       | APR        | MAY       | JUN        | JUL        | AUG        | SEP       | OCT | NOV | DEC |  |
|----------|---------------------------------------------------------------------------------------------------------------------|-----------|------------|-----------|------------|------------|------------|-----------|-----|-----|-----|--|
|          |                                                                                                                     |           |            |           |            |            |            |           |     |     |     |  |
| Price T  | Price Trend                                                                                                         |           |            |           |            |            |            |           |     |     |     |  |
|          | Bullish trends clearly visible in the price levels     Price levels have reached a new peak compared to past trends |           |            |           |            |            |            |           |     | \   |     |  |
| Market   | Market/Supply Dynamics                                                                                              |           |            |           |            |            |            |           |     |     |     |  |
| Distilla | ation prod                                                                                                          | cess expe | ected to b | e comple  | ted by th  | e end of I | ebruary    |           |     |     |     |  |
|          | et expecta<br>ble for th                                                                                            |           | gh in tern | s of crop | arrival as | s the clim | ate condit | ions were | е   |     |     |  |
| • Intern | Intermittent rainfall during rainfall has created challenges in the yield levels for the crop                       |           |            |           |            |            |            |           |     |     |     |  |
|          |                                                                                                                     |           |            |           |            |            |            |           |     |     |     |  |