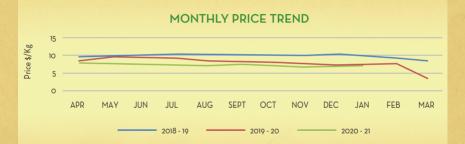

### DAVANA OIL

| JAN     | FEB     | MAR   | APR | MAY | JUN        | JUL | AUG         | SEP        | OCT | NOV     | DEC      |
|---------|---------|-------|-----|-----|------------|-----|-------------|------------|-----|---------|----------|
|         |         |       |     |     |            |     |             |            |     |         |          |
| Price T | rend    |       |     |     |            |     |             |            |     | Price ( | Dutlook  |
|         |         |       |     |     | nalyzing t |     |             |            |     |         |          |
| Market  | /Supply | Dynam | ics |     | 133113     | 1   |             |            |     | Crop A  | Arrivals |
| is unc  | ertain  |       |     | •   | t week of  |     | y, output o | of the san | ne  | K       | ļ        |