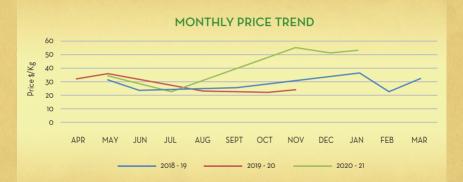

#### CARDAMOM OIL

## Main Sourcing country: India Crop Season in Main Sourcing Country\*:

| JAN | FEB | MAR | APR | MAY | JUN | JUL | AUG | SEP | ОСТ | NOV | DEC |
|-----|-----|-----|-----|-----|-----|-----|-----|-----|-----|-----|-----|

\*- fruits are seen August to March, the peak season of harvest is from October to November

| Price Trend                                                                                                                  | Price Outlook |
|------------------------------------------------------------------------------------------------------------------------------|---------------|
| Price is seeing a recovery from the past dip     Trend estimates a bullish trend for short term                              | <u></u>       |
| Market/Supply Dynamics                                                                                                       | Crop Arrivals |
| Firm and upward demand visible in domestic market                                                                            |               |
| Lower price levels compared to last FY makes it ideal time for stocking up material for<br>short- or medium-term requirement | 1             |