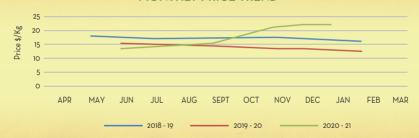

#### **NUTMEG OIL**

# Main Sourcing country: India Crop Season in Main Sourcing Country\*:

| JAN | FEB | MAR | APR | MAY | JUN | JUL | AUG | SEP | OCT | NOV | DEC |
|-----|-----|-----|-----|-----|-----|-----|-----|-----|-----|-----|-----|

\*- fruits are seen throughout the year, the peak season of harvest is from June to August

| Price Outlook |
|---------------|
| <u></u>       |
| Crop Arrivals |
| 1             |
|               |

Source: Spices Board of India Monthly price report