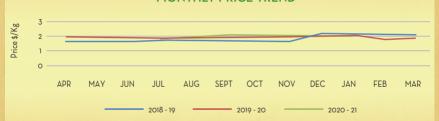

#### **CUMIN SEED OIL**

| JAN     | FFB        | MAR       | APR        | MAY                                  | JUN        | JUL      | AUG      | SEP | OCI | NOV     | DEC      |
|---------|------------|-----------|------------|--------------------------------------|------------|----------|----------|-----|-----|---------|----------|
|         |            |           |            |                                      |            |          |          |     |     |         |          |
| Price T | rend       |           |            |                                      |            |          |          |     |     | Price C | Dutlook  |
| • Price | trend see  | ms to be  | stable an  | d consist                            | ent in sho | ort term |          |     |     | <u></u> |          |
| Market  | /Supply    | Dynam     | ics        |                                      |            | 1        |          |     |     | Crop A  | Arrivals |
| Strong  | g crop arr | ivals exp | ected by   | 2 <sup>nd</sup> to 3 <sup>rd</sup> v | week of F  | ebruary  |          |     |     |         |          |
| • Crop  | sowing ra  | te on inc | rease as t | he areas                             | received   | adequate | rainfall |     |     | 4       | ļ        |
|         |            |           |            |                                      |            |          |          |     |     |         |          |