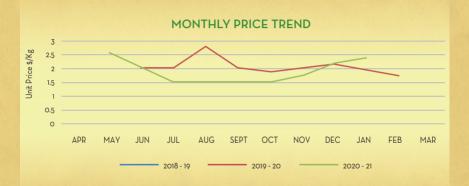

#### CARDAMOM OIL

\*- fruits are seen August to March, the peak season of harvest is from October to November

| Price Trend                                                                                                                  | Price Outlook |
|------------------------------------------------------------------------------------------------------------------------------|---------------|
| Price is seeing a recovery from the past dip     Trend estimates a bullish trend for short term                              | <u></u>       |
| Market/Supply Dynamics                                                                                                       | Crop Arrivals |
| Firm and upward demand visible in domestic market                                                                            |               |
| Lower price levels compared to last FY makes it ideal time for stocking up material for<br>short- or medium-term requirement | 1             |