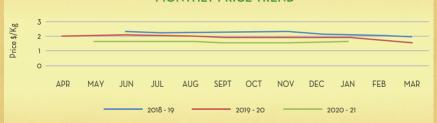

#### LEMON GRASS OIL

Main Sourcing country: India

 Crop Season in Main Sourcing Country: Perennial crop

 JAN
 FEB
 MAR
 APR
 MAY
 JUN
 JUL
 AUG
 SEP
 OCT
 NOV
 DEC

| Price Trend                                                                                                                                                                                                                                                                             | Price Outlook |
|-----------------------------------------------------------------------------------------------------------------------------------------------------------------------------------------------------------------------------------------------------------------------------------------|---------------|
| <ul> <li>Price trend is slightly bullish for short term</li> <li>Previous data trend shows that there can be a minor dip in the future prices in the</li> </ul>                                                                                                                         |               |
| coming years  Market/Supply Dynamics                                                                                                                                                                                                                                                    | Crop Arrivals |
| Strong and consistent demand visible in the oil market due to growth in demand of aromatherapy and natural cleaning supplies  Adequate rainfall has helped in increasing the production in major cultivation areas  Supply demand gap expected to come down with increase in production | 1             |
|                                                                                                                                                                                                                                                                                         |               |