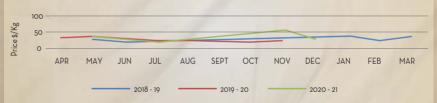

#### Price Trend Price Outlook Price is seeing a recovery from the past dip Trend estimates a bullish trend for short term. Market/Supply Dynamics Crop Arrivals Market has been recovering at a higher pace than expected Indian market prices were bullish in short term as a result of influence from the international cardamom market Strong upcountry buying trend has also bolstered the bullish price trend in the market · Consumption pattern were also on the brighter side in recent weeks amid mutant COVID crisis

· This shows a strong and steady market in both domestic and international market for