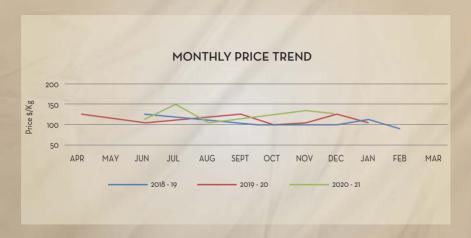

| Price Trend                                                                                                                                                                             | Price Outlook |
|-----------------------------------------------------------------------------------------------------------------------------------------------------------------------------------------|---------------|
| Price trend is stable and seems to hit a support level     Expecting consistent to slightly bullish trend in the coming months                                                          | <u>↑</u>      |
| Market/Supply Dynamics                                                                                                                                                                  | Crop Arrivals |
| The market has been stable in terms of both demand and supply to make the outlook firm and bullish in short term  New season for the crop is expected to start in April '21 as expected | 1             |

Source: Spices Board of India Monthly price report (Prices till Oct indicated)