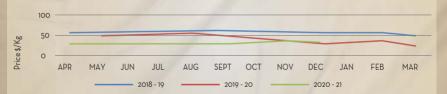

#### LEMON GRASS OIL

Main Sourcing country: India
Crop Season in Main Sourcing Country: Perennial crop

| JAN     | FEB        | MAR         | APR      | MAY      | JUN       | JUL         | AUG                      | SEP         | ОСТ | NOV     | DEC        |
|---------|------------|-------------|----------|----------|-----------|-------------|--------------------------|-------------|-----|---------|------------|
| A.C.    | 34         |             |          |          |           |             |                          |             |     |         |            |
| Price 7 | rend       |             |          |          |           |             |                          |             |     | Price C | Dutlook    |
| Previo  |            | lightly bul |          |          |           | r dip in th | e future p               | orices in t | he  |         | <b>√</b> 7 |
| Marke   | t/Supply   | Dynami      | ics      |          |           |             |                          |             |     | Crop A  | Arrivals   |
| Next    | harvest is |             | to begin | by mid-v | veek of J | ,           | ter Pongal<br>current sc |             |     | 1       |            |