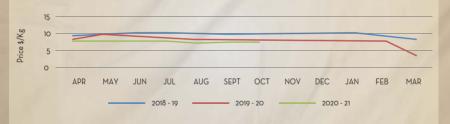

## **CLOVE BUD OIL**

| JAN          | FEB                                                                                                                                                                                                         | MAR         | APR            | MAY         | JUN          | JUL             | AUG       | SEP      | ОСТ | NOV    | DEC      |  |  |  |  |
|--------------|-------------------------------------------------------------------------------------------------------------------------------------------------------------------------------------------------------------|-------------|----------------|-------------|--------------|-----------------|-----------|----------|-----|--------|----------|--|--|--|--|
| *- Flowering | season is Sep                                                                                                                                                                                               | tember to O | ctober in plai | ns and Dece | mber to Janu | ary at high alt | titudes   |          |     |        |          |  |  |  |  |
| Price T      | Price Trend  Price seems to be stable in the market and is expected to be consistent in the                                                                                                                 |             |                |             |              |                 |           |          |     |        |          |  |  |  |  |
|              | seems to<br>g months                                                                                                                                                                                        |             | in the ma      | arket and   | is expect    | ted to be       | consisten | t in the |     | 1      | <u>→</u> |  |  |  |  |
| Market       | t/Supply                                                                                                                                                                                                    | Dynam       | ics            |             |              |                 |           |          |     | Crop A | Arrivals |  |  |  |  |
| levels       | Market/Supply Dynamics  There is good availability of Raw Materials this season consequently keeping the price levels low  Market is expected to be stable and expecting consistent demand in future months |             |                |             |              |                 |           |          |     |        |          |  |  |  |  |