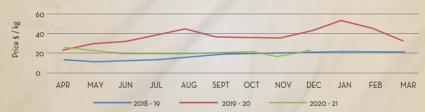

G | SEP | OCT | NOV | DEC |
|-----|-----|-----|-----|-----|-----|-----|-----|-----|-----|-----|-----|

\*- fruits are seen August to March, the peak season of harvest is from October to November

#### Price Trend Price Outlook Price is seeing a recovery from the past dip Trend estimates a bullish trend for short term. Market/Supply Dynamics Crop Arrivals Market has been recovering at a higher pace than expected Indian market prices were bullish in short term as a result of influence from the international cardamom market Strong upcountry buying trend has also bolstered the bullish price trend in the market · Consumption pattern were also on the brighter side in recent weeks amid mutant COVID crisis



· This shows a strong and steady market in both domestic and international market for





## CYPRIOL OIL

|                |                       |         |          |                         |                            |     |            |            |     | T       |          |
|----------------|-----------------------|---------|----------|-------------------------|----------------------------|-----|------------|------------|-----|---------|----------|
| JAN            | FEB                   | MAR     | APR      | MAY                     | JUN                        | JUL | AUG        | SEP        | OCT | NOV     | DEC      |
|                |                       |         |          |                         |                            |     |            |            |     |         |          |
| Price T        | rend                  |         |          |