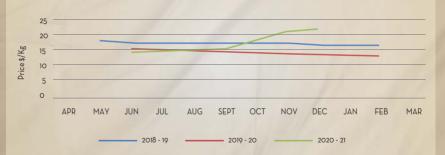

| Price Trend                                                                                                                                                                             | Price Outlook |
|-----------------------------------------------------------------------------------------------------------------------------------------------------------------------------------------|---------------|
| Price trend is stable and seems to hit a support level     Expecting consistent to slightly bullish trend in the coming months                                                          | <u>↑</u>      |
| Market/Supply Dynamics                                                                                                                                                                  | Crop Arrivals |
| The market has been stable in terms of both demand and supply to make the outlook firm and bullish in short term  New season for the crop is expected to start in April '21 as expected | 1             |

Source: Spices Board of India Monthly price report (Prices till Oct indicated)