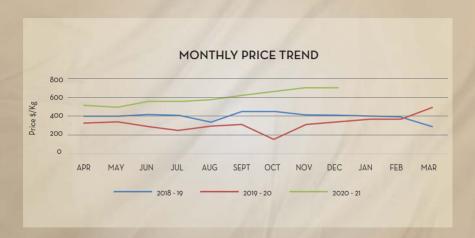

| Price Trend                                                                                                                                                                             | Price Outlook |
|-----------------------------------------------------------------------------------------------------------------------------------------------------------------------------------------|---------------|
| Price trend is stable and seems to hit a support level     Expecting consistent to slightly bullish trend in the coming months                                                          | <u>↑</u>      |
| Market/Supply Dynamics                                                                                                                                                                  | Crop Arrivals |
| The market has been stable in terms of both demand and supply to make the outlook firm and bullish in short term  New season for the crop is expected to start in April '21 as expected | 1             |

Source: Spices Board of India Monthly price report (Prices till Oct indicated)