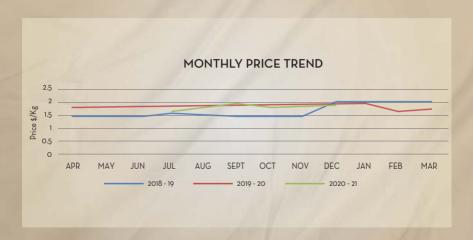

## CYPRIOL OIL

|                |                       |         |          |                         |                            |     |            |            |     | T       |          |
|----------------|-----------------------|---------|----------|-------------------------|----------------------------|-----|------------|------------|-----|---------|----------|
| JAN            | FEB                   | MAR     | APR      | MAY                     | JUN                        | JUL | AUG        | SEP        | OCT | NOV     | DEC      |
|                |                       |         |          |                         |                            |     |            |            |     |         |          |
| Price T        | rend                  |         |          |                         |                            |     |            |            |     | Price C | Dutlook  |
|                |                       |         |          |                         | o be at a r<br>ation in sh |     | for comin  | g months   |     |         | <u>→</u> |
| Market         | t/Supply              | / Dynam | ics      |                         |                            |     |            |            |     | Crop A  | Arrivals |
| Subdi     More | ued dema<br>over, mar |         | major fa | ctor for a<br>s Cypriol | bullish de                 |     | Vetiver ha | as further |     | 1       |          |