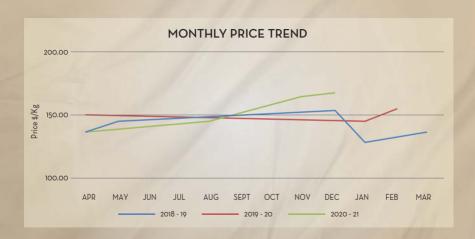

## TURMERIC OIL

| JAN     | FEB                                    | MAR                                   | APR                | MAY       | JUN       | JUL                                       | AUG        | SEP      | ОСТ | NOV     | DEC      |
|---------|----------------------------------------|---------------------------------------|--------------------|-----------|-----------|-------------------------------------------|------------|----------|-----|---------|----------|
|         | 18/11                                  |                                       |                    |           |           |                                           |            |          |     |         |          |
| Price 7 | rend                                   |                                       |                    |           |           |                                           |            |          |     | Price C | Dutlook  |
|         |                                        | s seen a d<br>lightly be              |                    |           |           | nort term                                 | for comin  | g months |     |         | 3        |
| Marke   | t/Supply                               | Dynam                                 | ics                |           |           |                                           |            |          |     | Crop A  | Arrivals |
| • Stand | y in the lo<br>ing crop i<br>t week of | w-lying fions<br>s in grow<br>January | elds<br>th phase a | as expect | ed and ha | avy rain ad<br>arvest sea<br>thtly bullis | son is exp |          |     | 1       |          |