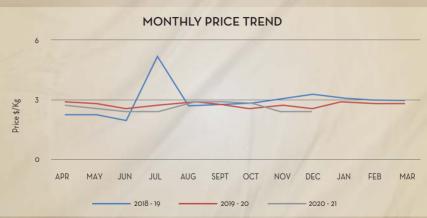

-------------------------------------------------------------------------------------------------------------------------------------------------------------------------|---------------|
| Price trend is stable and seems to hit a support level     Expecting consistent to slightly bullish trend in the coming months                                                          | <u>↑</u>      |
| Market/Supply Dynamics                                                                                                                                                                  | Crop Arrivals |
| The market has been stable in terms of both demand and supply to make the outlook firm and bullish in short term  New season for the crop is expected to start in April '21 as expected | 1             |



Source: Spices Board of India Monthly price report (Prices till Oct indicated)

#### CARDAMOM OIL

the coming months

#### Main Sourcing country: India Crop Season in Main Sourcing Country\*:

| JAN | FEB | MAR | APR | MAY | JUN | JUL | AUG | SEP | OCT | NOV | DEC |
|-----|-----|-----|-----|-----|-----|-----|-----|-----|-----|-----|-----|

\*- fruits are seen August to March, the peak season of harvest is from October to November

#### Price Trend Price Outlook Price is seeing a recovery from the past dip Trend estimates a bullish trend for short term. Market/Supply Dynamics Crop Arrivals Market has been recovering at a higher pace than expected Indian market prices were bullish in short term as a result of influence from the international cardamom market Strong upcountry buying trend ha