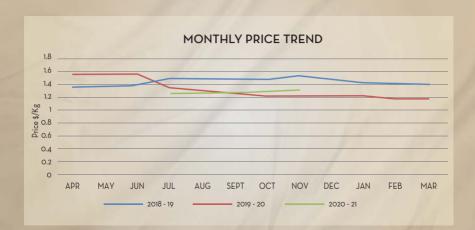

#### PALMAROSA OIL

Main Sourcing country: India
Crop Season in Main Sourcing Country: Perennial crop

| JAN FEB                                                   | MAR        | APR      | MAY        | JUN        | JUL        | AUG | SEP | ОСТ | NOV     | DEC        |
|-----------------------------------------------------------|------------|----------|------------|------------|------------|-----|-----|-----|---------|------------|
|                                                           |            |          |            |            |            |     |     |     |         |            |
| Price Trend                                               |            |          |            |            |            |     |     |     | Price C | Dutlook    |
| <ul><li>Slight recovery</li><li>Can expect a be</li></ul> |            |          | ,          | in the tre | nd         |     |     |     |         | <b>√</b> 7 |
| Market/Supply                                             | Dynami     | cs       |            |            |            |     |     |     | Crop A  | Arrivals   |
| Lower demand     Unexpected de     Oil Market outl        | emand in r | market m | ay raise t | he price f | or the cro | ор  | 4   |     | 1       |            |