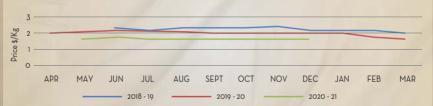

#### Price Trend Price Outlook Price is seeing a recovery from the past dip Trend estimates a bullish trend for short term. Market/Supply Dynamics Crop Arrivals Market has been recovering at a higher pace than expected Indian market prices were bullish in short term as a result of influence from the international cardamom market Strong upcountry buying trend has also bolstered the bullish price trend in the market · Consumption pattern were also on the brighter side in recent weeks amid mutant COVID crisis

· This shows a strong and steady market in both domestic and international market for