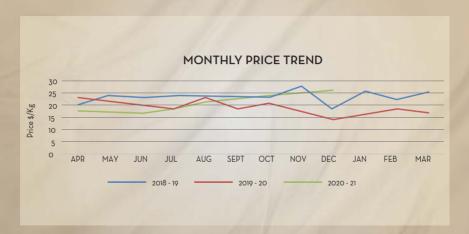

## TURMERIC OIL

| JAN     | FEB                                    | MAR                                   | APR                | MAY       | JUN       | JUL                                       | AUG        | SEP      | ОСТ | NOV     | DEC      |
|---------|----------------------------------------|---------------------------------------|--------------------|-----------|-----------|-------------------------------------------|------------|----------|-----|---------|----------|
|         | 18/11                                  |                                       |                    |           |           |                                           |            |          |     |         |          |
| Price 7 | rend                                   |                                       |                    |           |           |                                           |            |          |     | Price C | Dutlook  |
|         |                                        | s seen a d<br>lightly be              |                    |           |           | nort term                                 | for comin  | g months |     |         | 3        |
| Marke   | t/Supply                               | Dynam                                 | ics                |           |           |                                           |            |          |     | Crop A  | Arrivals |
| • Stand | y in the lo<br>ing crop i<br>t week of | w-lying fions<br>s in grow<br>January | elds<br>th phase a | as expect | ed and ha | avy rain ad<br>arvest sea<br>thtly bullis | son is exp |          |     | 1       |          |