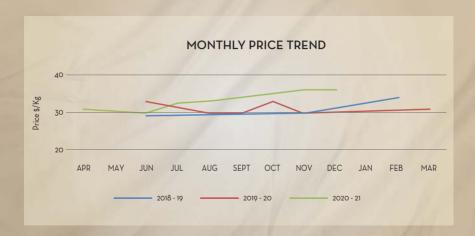

#### Price Trend Price Outlook Price is seeing a recovery from the past dip Trend estimates a bullish trend for short term. Market/Supply Dynamics Crop Arrivals Market has been recovering at a higher pace than expected Indian market prices were bullish in short term as a result of influence from the international cardamom market Strong upcountry buying trend has also bolstered the bullish price trend in the market · Consumption pattern were also on the brighter side in recent weeks amid mutant COVID crisis

· This shows a strong and steady market in both domestic and international market for