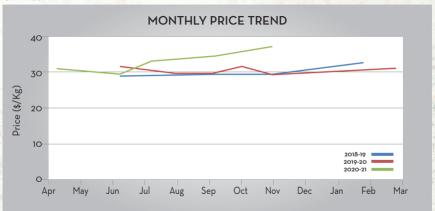

\*- fruits are seen throughout the year, the peak season of harvest is from June to August

| Price Trend                                                                                                                                                                                                                                                                                                                                                                                                          | Price Outlook |
|----------------------------------------------------------------------------------------------------------------------------------------------------------------------------------------------------------------------------------------------------------------------------------------------------------------------------------------------------------------------------------------------------------------------|---------------|
| <ul> <li>Price trend is stable at higher level and has recovered from dip experienced in last few months</li> <li>Expecting consistent to slightly bullish trend in the coming months</li> </ul>                                                                                                                                                                                                                     | <u>~~</u>     |
| Market/Supply Dynamics                                                                                                                                                                                                                                                                                                                                                                                               | Crop Arrivals |
| Crop market has not recovered completely from the negative effect of pandemic on the supply chain of the crop There is an acute shortage for better quality raw material in the market consequently increasing the price of oil Oil demand levels are strong in account to current market scenario Visible shortage of good quality raw materials is one of the reasons forhigh demand for the product in the market | 1             |
| Season delay and low arrivals of crop has led to demand supply gap in the market                                                                                                                                                                                                                                                                                                                                     |               |

#### Raw Material Price:

Source: Spices Board of India Monthly price report (Prices till Oct indicated)