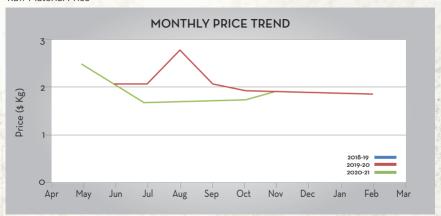

\*- fruits are seen throughout the year, the peak season of harvest is from June to August

| Price Trend                                                                                                                                                                                                                                                                                                                                                                                                          | Price Outlook |
|----------------------------------------------------------------------------------------------------------------------------------------------------------------------------------------------------------------------------------------------------------------------------------------------------------------------------------------------------------------------------------------------------------------------|---------------|
| <ul> <li>Price trend is stable at higher level and has recovered from dip experienced in last few months</li> <li>Expecting consistent to slightly bullish trend in the coming months</li> </ul>                                                                                                                                                                                                                     | <u>~~</u>     |
| Market/Supply Dynamics                                                                                                                                                                                                                                                                                                                                                                                               | Crop Arrivals |
| Crop market has not recovered completely from the negative effect of pandemic on the supply chain of the crop There is an acute shortage for better quality raw material in the market consequently increasing the price of oil Oil demand levels are strong in account to current market scenario Visible shortage of good quality raw materials is one of the reasons forhigh demand for the product in the market | 1             |
| Season delay and low arrivals of crop has led to demand supply gap in the market                                                                                                                                                                                                                                                                                                                                     |               |

#### Raw Material Price:

Source: Spices Board of India Monthly price report (Prices till Oct indicated)