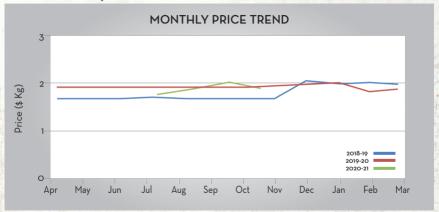

# Price Trend Price Outlook Price Seems to be stable in the market and is expected to be consistent in the coming months Market/Supply Dynamics There is good availability of Raw Materials from this season and that has helped to keep the prices lower Market is expected to be stable and expecting consistent demand in future months

#### Raw Material Price (Clove):

Source: Spices Board of India Monthly price report (Prices till Oct indicated)