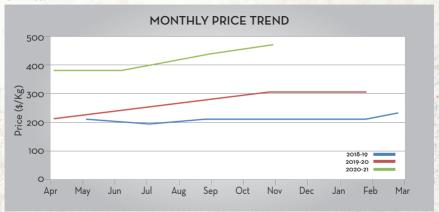

# Price Trend Price Outlook Price Seems to be stable in the market and is expected to be consistent in the coming months Market/Supply Dynamics There is good availability of Raw Materials from this season and that has helped to keep the prices lower Market is expected to be stable and expecting consistent demand in future months

#### Raw Material Price (Clove):

Source: Spices Board of India Monthly price report (Prices till Oct indicated)