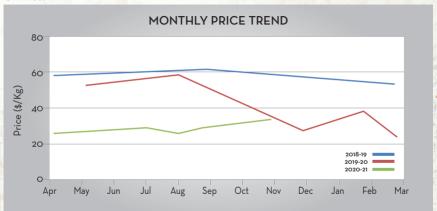

# Price Trend Price Outlook Price Seems to be stable in the market and is expected to be consistent in the coming months Market/Supply Dynamics There is good availability of Raw Materials from this season and that has helped to keep the prices lower Market is expected to be stable and expecting consistent demand in future months

#### Raw Material Price (Clove):

Source: Spices Board of India Monthly price report (Prices till Oct indicated)