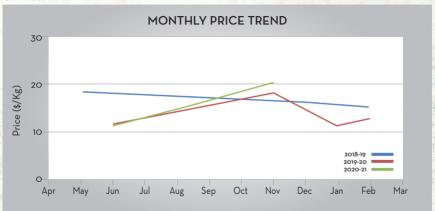

| Price Trend                                                                                                                                                  | Price Outlook |
|--------------------------------------------------------------------------------------------------------------------------------------------------------------|---------------|
| <ul> <li>Slightly bullish price trend was seen in the market</li> <li>Slight recovery of prices after dip is clearly visible</li> </ul>                      |               |
| Market/Supply Dynamics                                                                                                                                       | Crop Arrivals |
| <ul> <li>New crop sowing is completed in Cuddalore, Tamil Nadu</li> <li>Oil market is expecting a firm and consistent demand in the coming months</li> </ul> | 1             |

#### Raw Material Price