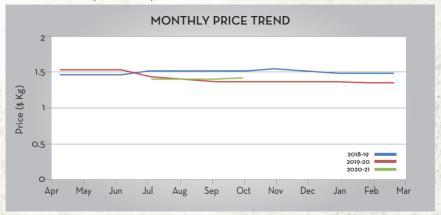

| Price Trend                                                                                                                                                                                                                                | Price Outlook |
|--------------------------------------------------------------------------------------------------------------------------------------------------------------------------------------------------------------------------------------------|---------------|
| Price trend seems to be stable and consistent in short term                                                                                                                                                                                |               |
| Market/Supply Dynamics                                                                                                                                                                                                                     | Crop Arrivals |
| <ul> <li>Cumin sowing is 12 % higher than last year in Gujarat</li> <li>Crop sowing rate on increase as the areas received adequate rainfall</li> <li>Oil market is expecting a firm and consistent demand in the coming months</li> </ul> | 1             |

#### Raw Material Price

Source: Historical price Tridge Market Intelligence India