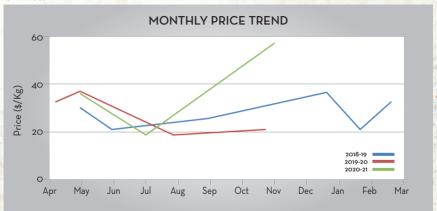

\*- fruits are seen throughout the year, the peak season of harvest is from June to August

| Price Trend                                                                                                                                                                                                                                                                                                                                                                                                          | Price Outlook |
|----------------------------------------------------------------------------------------------------------------------------------------------------------------------------------------------------------------------------------------------------------------------------------------------------------------------------------------------------------------------------------------------------------------------|---------------|
| <ul> <li>Price trend is stable at higher level and has recovered from dip experienced in last few months</li> <li>Expecting consistent to slightly bullish trend in the coming months</li> </ul>                                                                                                                                                                                                                     | <u>~~</u>     |
| Market/Supply Dynamics                                                                                                                                                                                                                                                                                                                                                                                               | Crop Arrivals |
| Crop market has not recovered completely from the negative effect of pandemic on the supply chain of the crop There is an acute shortage for better quality raw material in the market consequently increasing the price of oil Oil demand levels are strong in account to current market scenario Visible shortage of good quality raw materials is one of the reasons forhigh demand for the product in the market | 1             |
| Season delay and low arrivals of crop has led to demand supply gap in the market                                                                                                                                                                                                                                                                                                                                     |               |

#### Raw Material Price:

Source: Spices Board of India Monthly price report (Prices till Oct indicated)