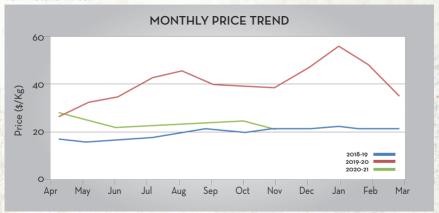

\*- fruits are seen August to March, the peak season of harvest is from October to November

| Price Trend                                                                                                                                                                                                                                                                                                                                                                                                                                                                                           | Price Outlook |
|-------------------------------------------------------------------------------------------------------------------------------------------------------------------------------------------------------------------------------------------------------------------------------------------------------------------------------------------------------------------------------------------------------------------------------------------------------------------------------------------------------|---------------|
| <ul> <li>Price is at its lows seeking a support level for the current FY</li> <li>Trend estimates a bearish trend for short term</li> </ul>                                                                                                                                                                                                                                                                                                                                                           | <u>~~</u>     |
| Market/Supply Dynamics                                                                                                                                                                                                                                                                                                                                                                                                                                                                                | Crop Arrivals |
| <ul> <li>Festive season demand was not up to the mark as expected. Hence, significant increase in price was not reflected in the trend</li> <li>Subdued demand and strong crop arrivals are making the prices to fall to highest lows</li> <li>Continuous rains in growing regions and the present climatic conditions have ensured good productivity</li> <li>Oil market is considered as stable at the current levels</li> <li>Festive season has brought in slight demand to the market</li> </ul> | 1             |

#### Raw Material Price:

Source: Historical price MCX