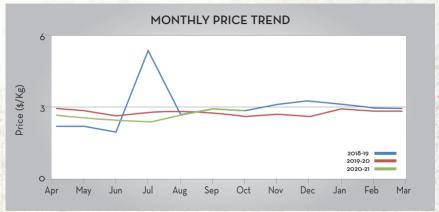

\*- fruits are seen throughout the year, the peak season of harvest is from June to August

| Price Trend                                                                                                                                                                                                                                                                                                                                                                                                          | Price Outlook |
|----------------------------------------------------------------------------------------------------------------------------------------------------------------------------------------------------------------------------------------------------------------------------------------------------------------------------------------------------------------------------------------------------------------------|---------------|
| <ul> <li>Price trend is stable at higher level and has recovered from dip experienced in last few months</li> <li>Expecting consistent to slightly bullish trend in the coming months</li> </ul>                                                                                                                                                                                                                     | <u>~~</u>     |
| Market/Supply Dynamics                                                                                                                                                                                                                                                                                                                                                                                               | Crop Arrivals |
| Crop market has not recovered completely from the negative effect of pandemic on the supply chain of the crop There is an acute shortage for better quality raw material in the market consequently increasing the price of oil Oil demand levels are strong in account to current market scenario Visible shortage of good quality raw materials is one of the reasons forhigh demand for the product in the market | 1             |
| Season delay and low arrivals of crop has led to demand supply gap in the market                                                                                                                                                                                                                                                                                                                                     |               |

#### Raw Material Price:

Source: Spices Board of India Monthly price report (Prices till Oct indicated)