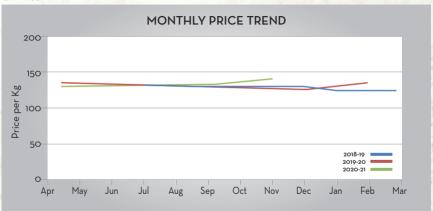

\*- fruits are seen August to March, the peak season of harvest is from October to November

| Price Trend                                                                                                                                                                                                                                                                                                                                                                                                                                                                                           | Price Outlook |
|-------------------------------------------------------------------------------------------------------------------------------------------------------------------------------------------------------------------------------------------------------------------------------------------------------------------------------------------------------------------------------------------------------------------------------------------------------------------------------------------------------|---------------|
| <ul> <li>Price is at its lows seeking a support level for the current FY</li> <li>Trend estimates a bearish trend for short term</li> </ul>                                                                                                                                                                                                                                                                                                                                                           | <u>~~</u>     |
| Market/Supply Dynamics                                                                                                                                                                                                                                                                                                                                                                                                                                                                                | Crop Arrivals |
| <ul> <li>Festive season demand was not up to the mark as expected. Hence, significant increase in price was not reflected in the trend</li> <li>Subdued demand and strong crop arrivals are making the prices to fall to highest lows</li> <li>Continuous rains in growing regions and the present climatic conditions have ensured good productivity</li> <li>Oil market is considered as stable at the current levels</li> <li>Festive season has brought in slight demand to the market</li> </ul> | 1             |

#### Raw Material Price:

Source: Historical price MCX