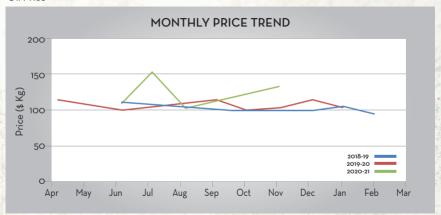

| Price Trend                                                                                                                                                                                                                                | Price Outlook |
|--------------------------------------------------------------------------------------------------------------------------------------------------------------------------------------------------------------------------------------------|---------------|
| Price trend seems to be stable and consistent in short term                                                                                                                                                                                |               |
| Market/Supply Dynamics                                                                                                                                                                                                                     | Crop Arrivals |
| <ul> <li>Cumin sowing is 12 % higher than last year in Gujarat</li> <li>Crop sowing rate on increase as the areas received adequate rainfall</li> <li>Oil market is expecting a firm and consistent demand in the coming months</li> </ul> | 1             |

#### Raw Material Price

Source: Historical price Tridge Market Intelligence India