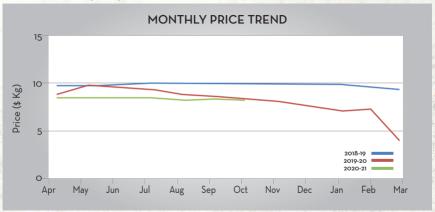

# Price Trend Price Outlook Price Seems to be stable in the market and is expected to be consistent in the coming months Market/Supply Dynamics There is good availability of Raw Materials from this season and that has helped to keep the prices lower Market is expected to be stable and expecting consistent demand in future months

#### Raw Material Price (Clove):

Source: Spices Board of India Monthly price report (Prices till Oct indicated)