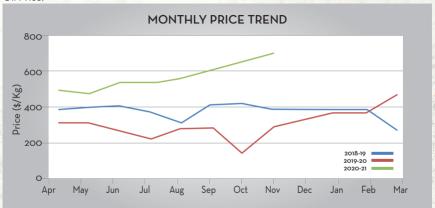

| Price Trend                                                                                                                                                                                                                                | Price Outlook |
|--------------------------------------------------------------------------------------------------------------------------------------------------------------------------------------------------------------------------------------------|---------------|
| Price trend seems to be stable and consistent in short term                                                                                                                                                                                |               |
| Market/Supply Dynamics                                                                                                                                                                                                                     | Crop Arrivals |
| <ul> <li>Cumin sowing is 12 % higher than last year in Gujarat</li> <li>Crop sowing rate on increase as the areas received adequate rainfall</li> <li>Oil market is expecting a firm and consistent demand in the coming months</li> </ul> | 1             |

#### Raw Material Price

Source: Historical price Tridge Market Intelligence India