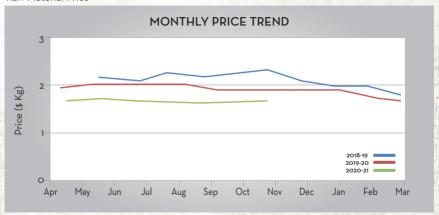

\*- fruits are seen August to March, the peak season of harvest is from October to November

| Price Trend                                                                                                                                                                                                                                                                                                                                                                                                                                                                                           | Price Outlook |
|-------------------------------------------------------------------------------------------------------------------------------------------------------------------------------------------------------------------------------------------------------------------------------------------------------------------------------------------------------------------------------------------------------------------------------------------------------------------------------------------------------|---------------|
| <ul> <li>Price is at its lows seeking a support level for the current FY</li> <li>Trend estimates a bearish trend for short term</li> </ul>                                                                                                                                                                                                                                                                                                                                                           | <u>~~</u>     |
| Market/Supply Dynamics                                                                                                                                                                                                                                                                                                                                                                                                                                                                                | Crop Arrivals |
| <ul> <li>Festive season demand was not up to the mark as expected. Hence, significant increase in price was not reflected in the trend</li> <li>Subdued demand and strong crop arrivals are making the prices to fall to highest lows</li> <li>Continuous rains in growing regions and the present climatic conditions have ensured good productivity</li> <li>Oil market is considered as stable at the current levels</li> <li>Festive season has brought in slight demand to the market</li> </ul> | 1             |

#### Raw Material Price:

Source: Historical price MCX