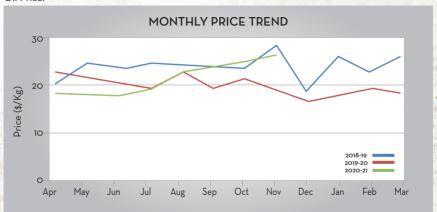

\*- fruits are seen August to March, the peak season of harvest is from October to November

| Price Trend                                                                                                                                                                                                                                                                                                                                                                                                                                                                                           | Price Outlook |
|-------------------------------------------------------------------------------------------------------------------------------------------------------------------------------------------------------------------------------------------------------------------------------------------------------------------------------------------------------------------------------------------------------------------------------------------------------------------------------------------------------|---------------|
| <ul> <li>Price is at its lows seeking a support level for the current FY</li> <li>Trend estimates a bearish trend for short term</li> </ul>                                                                                                                                                                                                                                                                                                                                                           | <u>~~</u>     |
| Market/Supply Dynamics                                                                                                                                                                                                                                                                                                                                                                                                                                                                                | Crop Arrivals |
| <ul> <li>Festive season demand was not up to the mark as expected. Hence, significant increase in price was not reflected in the trend</li> <li>Subdued demand and strong crop arrivals are making the prices to fall to highest lows</li> <li>Continuous rains in growing regions and the present climatic conditions have ensured good productivity</li> <li>Oil market is considered as stable at the current levels</li> <li>Festive season has brought in slight demand to the market</li> </ul> | 1             |

#### Raw Material Price:

Source: Historical price MCX